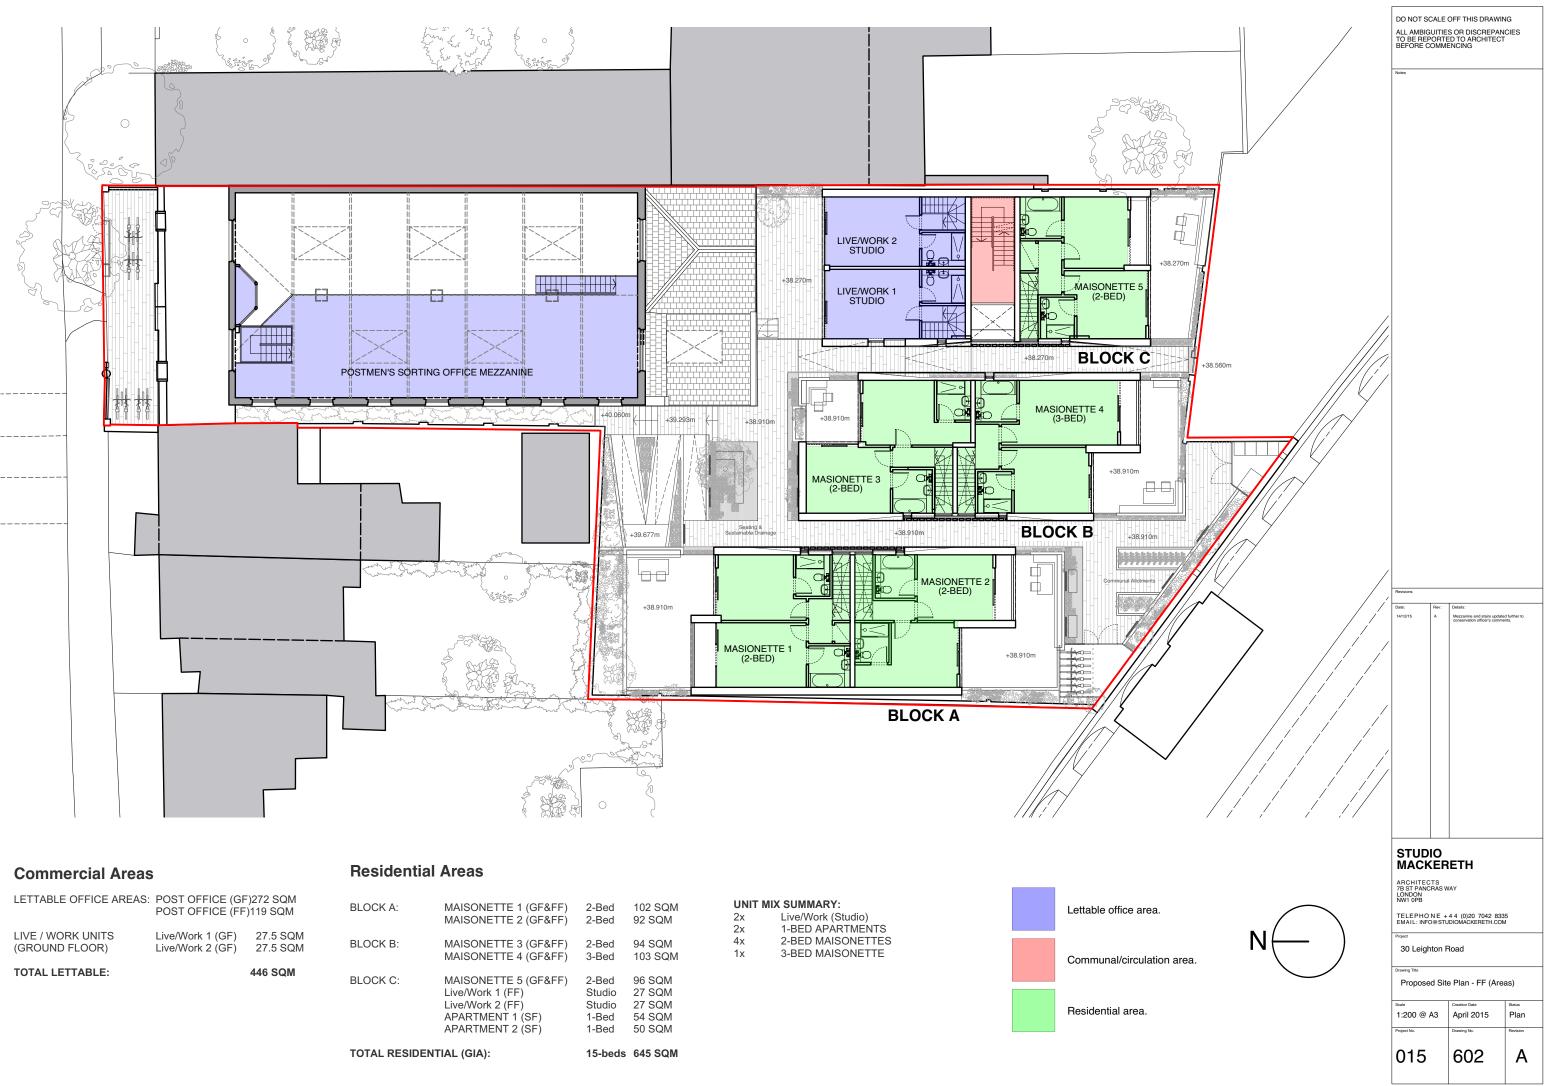

| LETTABLE OFFICE AREAS:              | POST OFFICE (GF)272 SQM<br>POST OFFICE (FF)119 SQM |                      | BLOCK A: | MAISONETTE 1 (GF&FF)<br>MAISONETTE 2 (GF&FF)                                                         | 2-Bed<br>2-Bed                              | 102 SQM<br>92 SQM                              | UNIT M<br>2x<br>2x | IIX SUMMARY:<br>Live/Work (Studio)<br>1-BED APARTMENTS | Lettable office area.    |
|-------------------------------------|----------------------------------------------------|----------------------|----------|------------------------------------------------------------------------------------------------------|---------------------------------------------|------------------------------------------------|--------------------|--------------------------------------------------------|--------------------------|
| LIVE / WORK UNITS<br>(GROUND FLOOR) | Live/Work 1 (GF)<br>Live/Work 2 (GF)               | 27.5 SQM<br>27.5 SQM | BLOCK B: | MAISONETTE 3 (GF&FF)<br>MAISONETTE 4 (GF&FF)                                                         | 2-Bed<br>3-Bed                              | 94 SQM<br>103 SQM                              | 4x<br>1x           | 4x 2-BED MAISONETTES                                   | Communal/circulation are |
| TOTAL LETTABLE:                     |                                                    | 446 SQM              | BLOCK C: | MAISONETTE 5 (GF&FF)<br>Live/Work 1 (FF)<br>Live/Work 2 (FF)<br>APARTMENT 1 (SF)<br>APARTMENT 2 (SF) | 2-Bed<br>Studio<br>Studio<br>1-Bed<br>1-Bed | 96 SQM<br>27 SQM<br>27 SQM<br>54 SQM<br>50 SQM |                    |                                                        | Residential area.        |
|                                     | TOTAL RESIDENTIAL (GIA):                           |                      |          | 15-beds                                                                                              | 645 SOM                                     |                                                |                    |                                                        |                          |