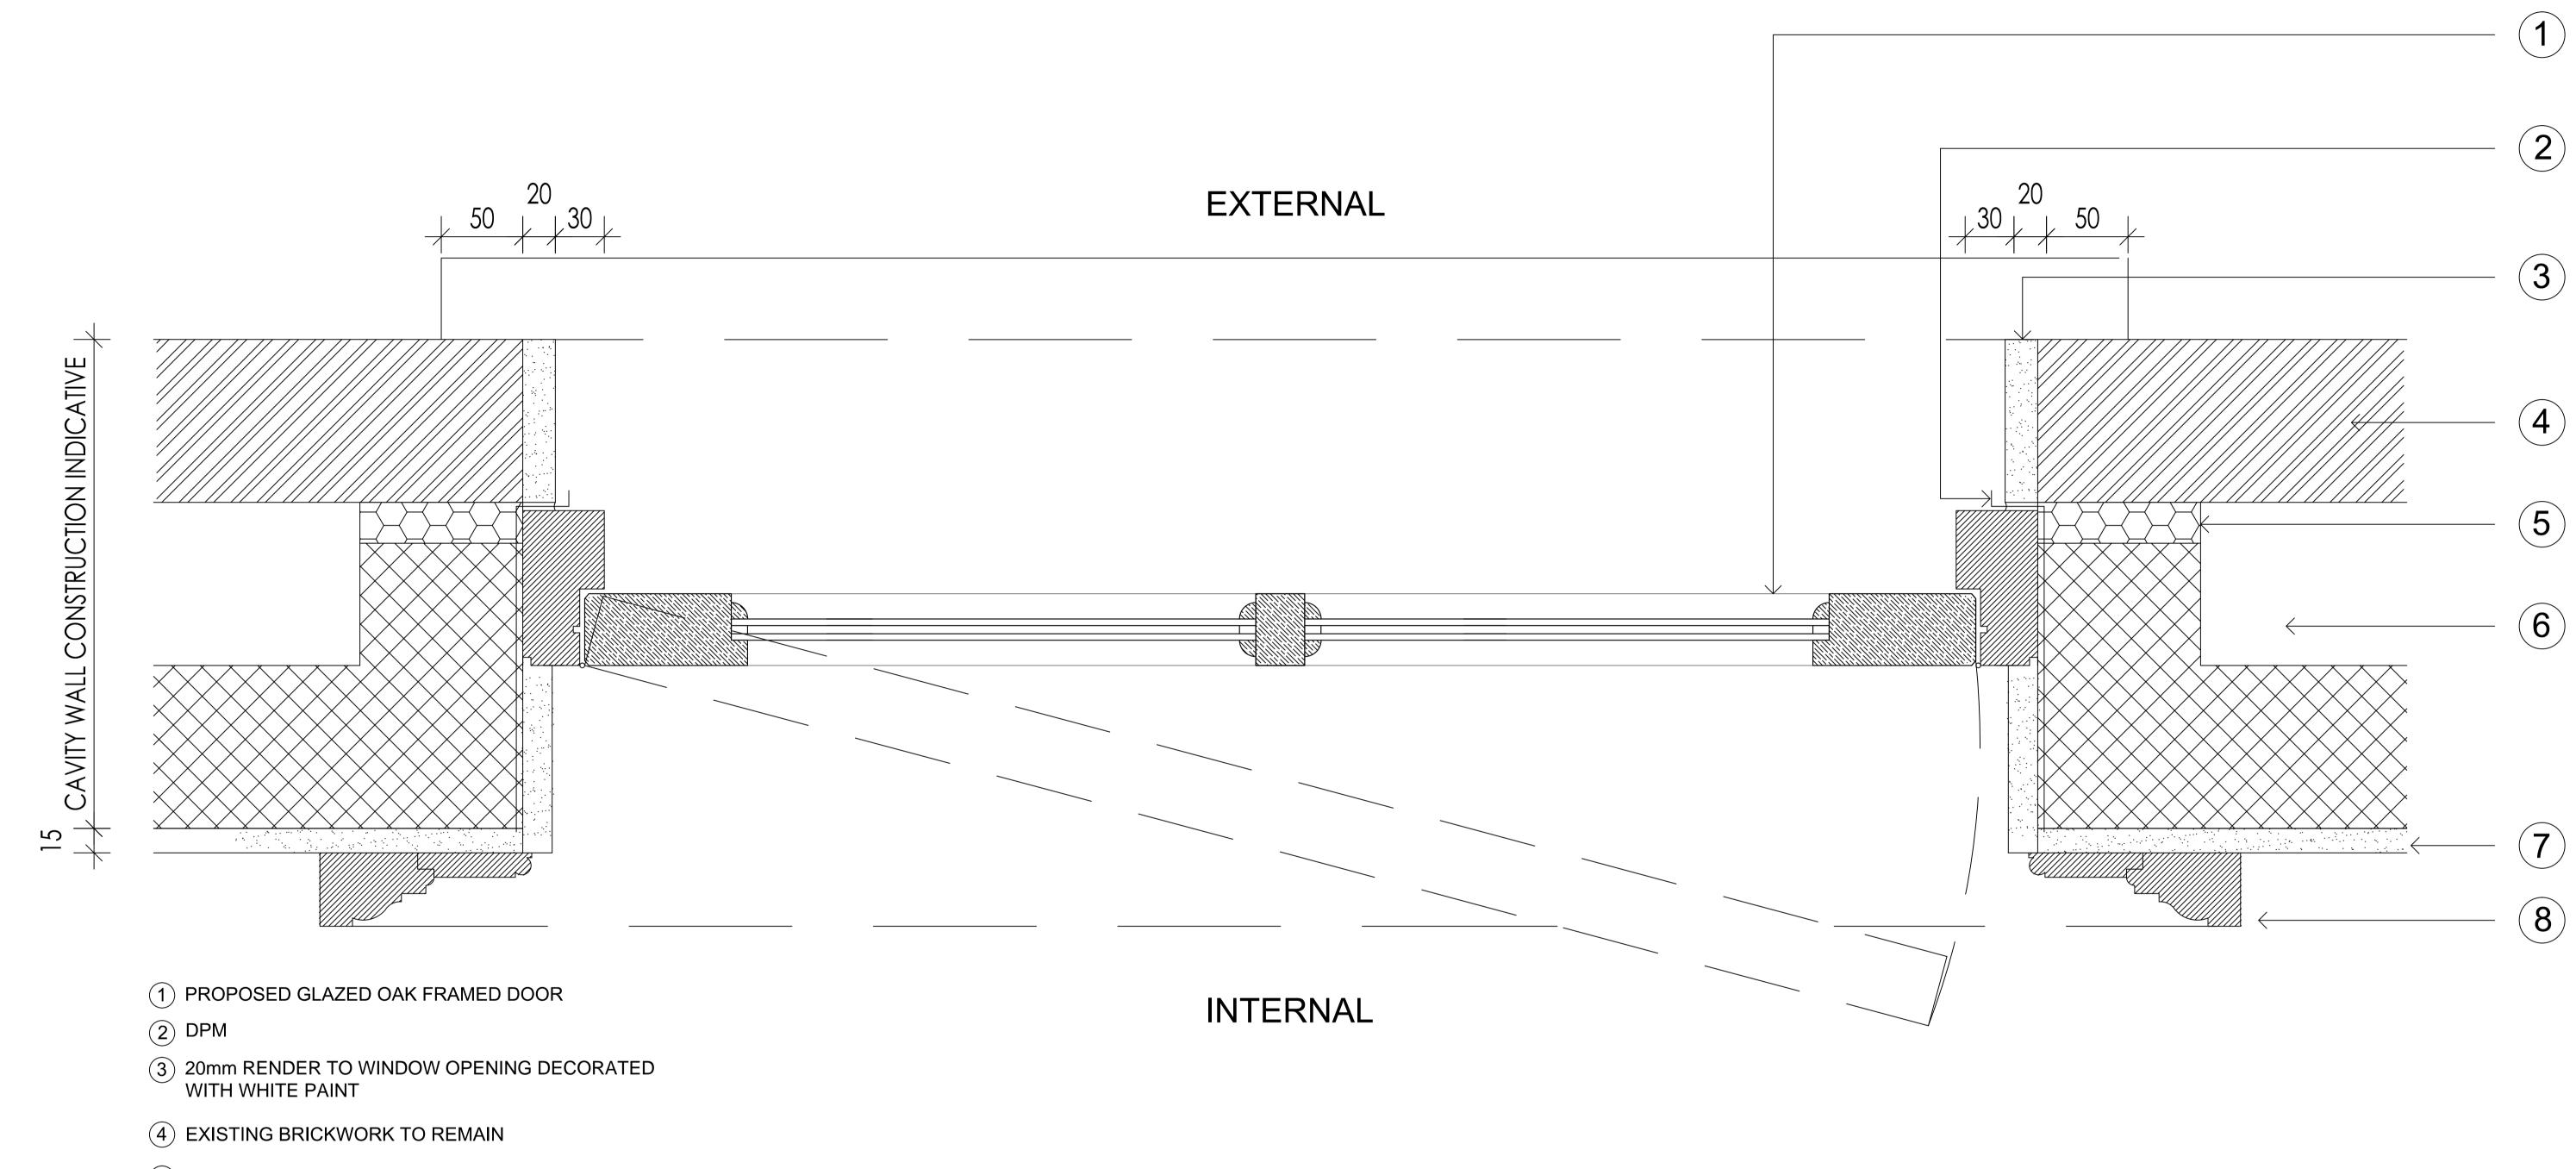

- 5 INSULATED DPC CAVITY CLOSER
- 6 EXISTING INTERNAL CAVITY TO REMAIN
- 7 15mm THK PLASTER AND FINISH COAT
- 8 ARCHITRAVES TO MATCH EXISTING (SAMPLE AVAILABLE UPON REQUEST)

| DATE     | REVISIONS       | GENERAL INFORMATION<br>UNDER NO CIRCUMSTANCES SHALL MANUAL ALTERATIONS BE MADE.<br>FIGURED DIMENSIONS TAKE PREFERENCE TO SCALE.                                                                                                                                                                                                                                                                                                                                                                                                                                                                                                                                                                                                                                                                                    | APPLICANT<br>THE MONTAGE         | THE MONTAGUE ON THE GARDENS HOTEL JOB TITLE |                | DRAWING TITLE<br>PROPOSED DOOR PLAN |     |  |
|----------|-----------------|--------------------------------------------------------------------------------------------------------------------------------------------------------------------------------------------------------------------------------------------------------------------------------------------------------------------------------------------------------------------------------------------------------------------------------------------------------------------------------------------------------------------------------------------------------------------------------------------------------------------------------------------------------------------------------------------------------------------------------------------------------------------------------------------------------------------|----------------------------------|---------------------------------------------|----------------|-------------------------------------|-----|--|
| 28.09.15 | DRAWINGS ISSUED | VERIFY AND CHECK ALL DIMENSIONS ON SITE.         PROPOSALS TO BE CHECKED AND APPROVED BY BUILDING REGULATIONS DEPARTMENT.         DETAILS OF THIS DRAWING ARE FOR REFERENCE ONLY AND THE DETAILS ARE TO BE APPROVED BY THE         MANUFACTURER AND INSTALLER - THEY ARE TO CONFIRM ALL FIXINGS AND FIXTURES.         REFER TO STRUCTURAL ENGINEERS DRAWINGS FOR STRUCTURAL DETAILS.         DISCLAIMER         THE HARD COPY ACCOMPANYING THE ELECTRONIC DATA IS THE LEGAL TRANSMISSION OF         INFORMATION. THE ELECTRONIC DATA IS ISSUED ONLY FOR CONVENIENCE OF USE. NO RESPONSIBILITY         FOR THE ACCURACY OR FOR ANY CONSEQUENCE RESULTING FROM THE USE OR ALTERATION OF THIS         INFORMATION IS ACCEPTED.         DRAWER IS NOT THE PRINCIPAL DESIGNER. APPLICANT TO APPOINT PRINCIPAL DESIGNER. | JOB TITLE                        |                                             |                |                                     |     |  |
|          |                 |                                                                                                                                                                                                                                                                                                                                                                                                                                                                                                                                                                                                                                                                                                                                                                                                                    | MONTAGUE HOTEL, LONDON, WC1B 5BJ |                                             |                |                                     |     |  |
|          |                 |                                                                                                                                                                                                                                                                                                                                                                                                                                                                                                                                                                                                                                                                                                                                                                                                                    | DATE                             | STATUS                                      | DRAWING NUMBER | SCALE                               | REV |  |
|          |                 |                                                                                                                                                                                                                                                                                                                                                                                                                                                                                                                                                                                                                                                                                                                                                                                                                    | 28.09.15                         | FOR DISCUSSION                              | AD/4400/36     | 1:2 @ A1                            | 1   |  |