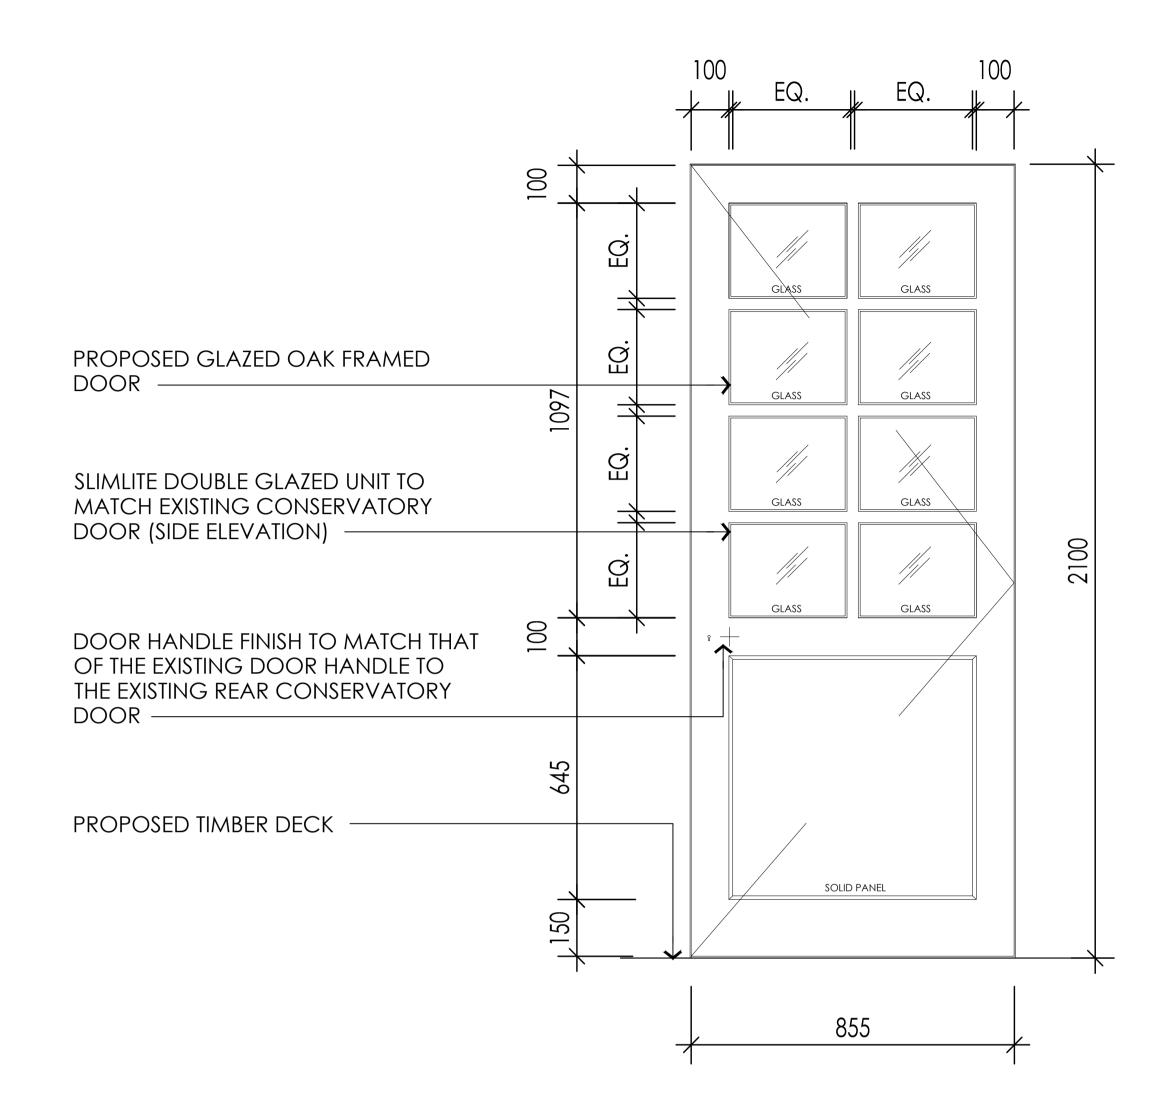

## PROPOSED DOOR ELEVATION

SCALE 1:10 @ A1 AND 1:20 @ A3



## PROPOSED DOOR DETAIL PLAN

INTERNAL

SCALE 1:2 @ A1 AND 1:4 @ A3

| DATE       | REVISIONS       | GENERAL INFORMATION  UNDER NO CIRCUMSTANCES SHALL MANUAL ALTERATIONS BE MADE. FIGURED DIMENSIONS TAKE PREFERENCE TO SCALE.  VERIFY AND CHECK ALL DIMENSIONS ON SITE. PROPOSALS TO BE CHECKED AND APPROVED BY BUILDING REGULATIONS DEPARTMENT. DETAILS OF THIS DRAWING ARE FOR REFERENCE ONLY AND THE DETAILS ARE TO BE APPROVED BY THE MANUFACTURER AND INSTALLER - THEY ARE TO CONFIRM ALL FIXINGS AND FIXTURES. REFER TO STRUCTURAL ENGINEERS DRAWINGS FOR STRUCTURAL DETAILS. | APPLICANT THE MONTAGUE ON THE GARDENS HOTEL PROPOSED DOOR ELEVATION AND DOOR DETAIL PLAN |
|------------|-----------------|---------------------------------------------