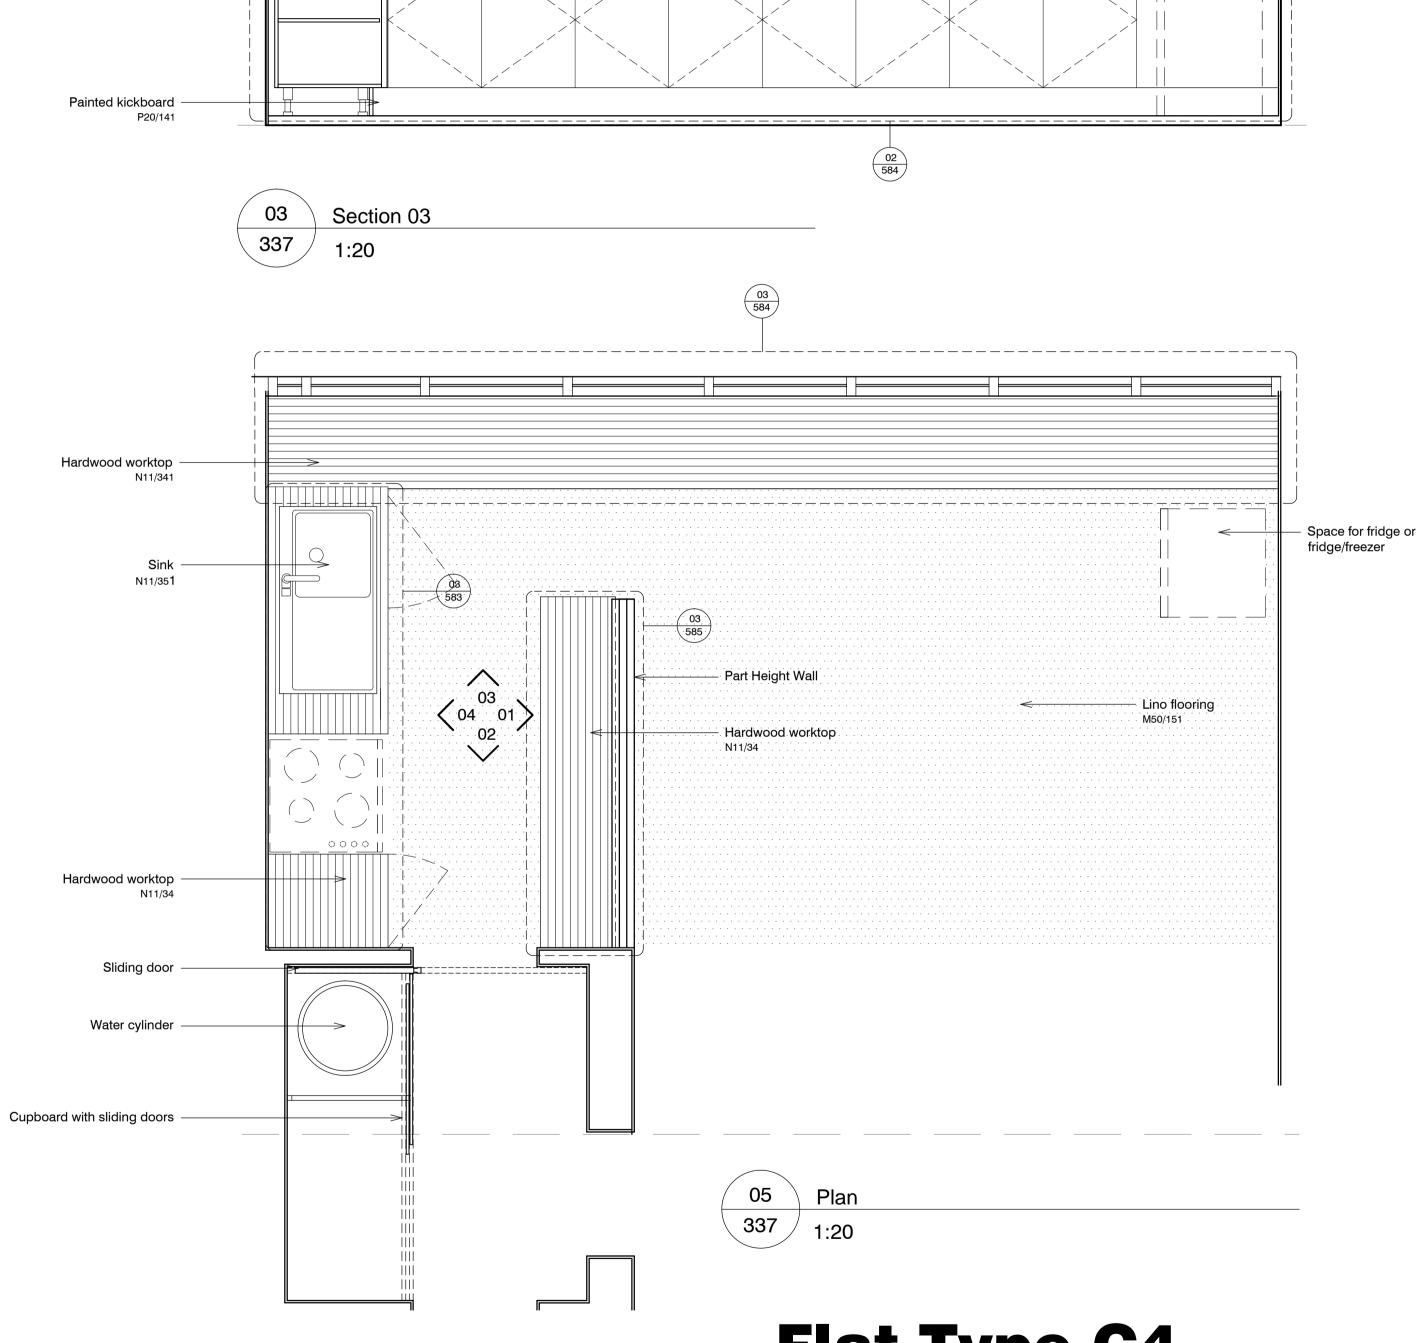

## revisions

P1 27.11.2015 Draft issue for HPA application P2 15.12.2015 HPA Submission

Wall cupboards

N11/321

Window

N11/341 Sink N11/351

Hardwood worktop