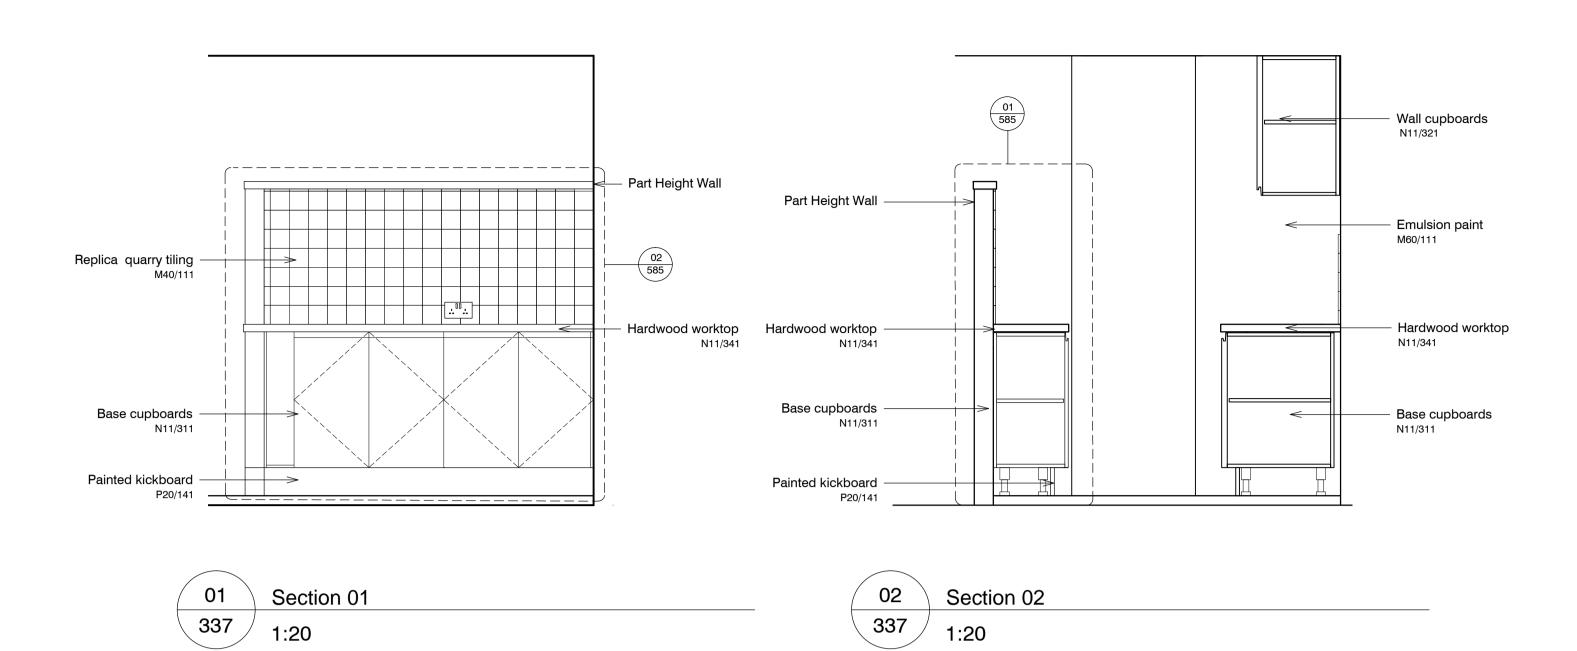

## revisions

P1 27.11.2015 Draft issue for HPA application P2 15.12.2015 HPA Submission

Wall cupboards

N11/321

Window

N11/341 Sink N11/351

Hardwood worktop