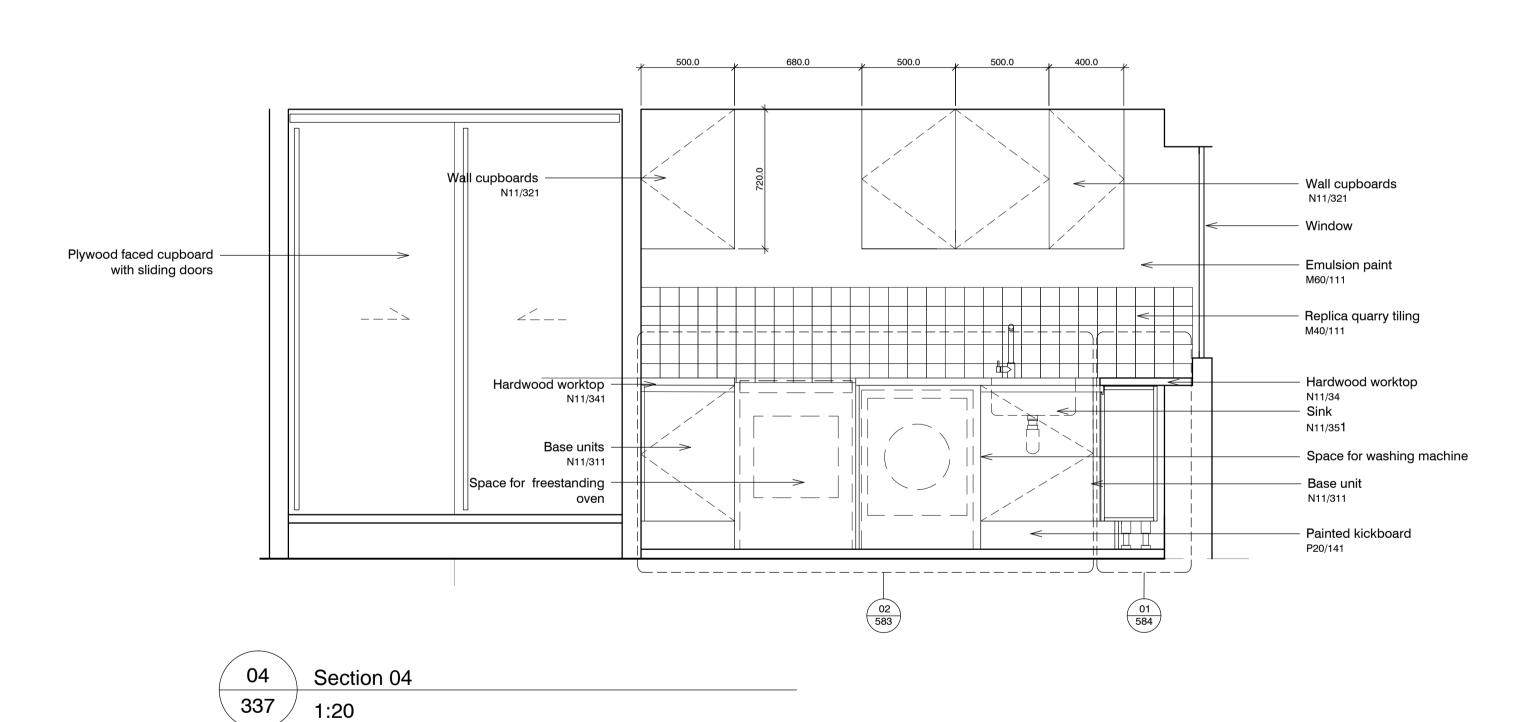

## revisions

P1 27.11.2015 Draft issue for HPA application P2 15.12.2015 HPA Submission

Wall cupboards

N11/321

Window

N11/341 Sink N11/351

Hardwood worktop