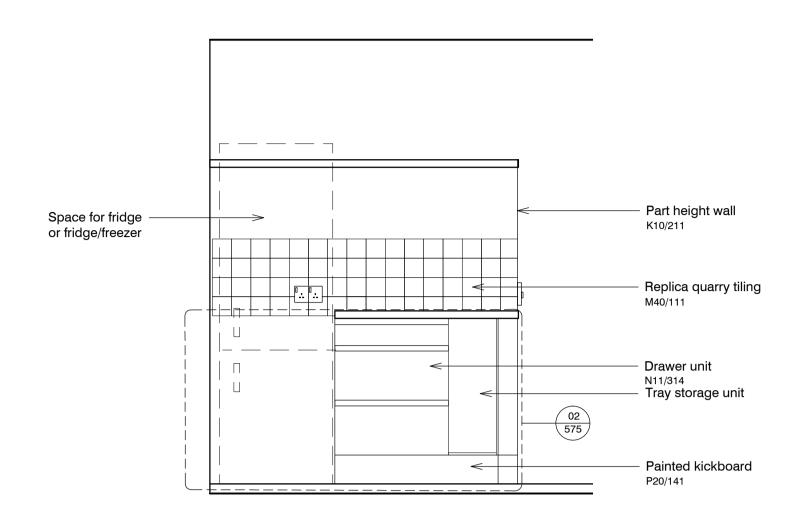

## Flat Type A2 ALEXANDRA RD. ESTATE

+ 2349.5 from FFL-

P1 27.11.2015 Issued for HPA application P2 15.12.2015 HPA Submission

client LB CAMDEN Dec 2015

'Low significance' kitchen: A2

t: 020 7275 7676 f: 020 7275 9348 w: levittbernstein.co.uk e: post@levittbernstein.co.uk