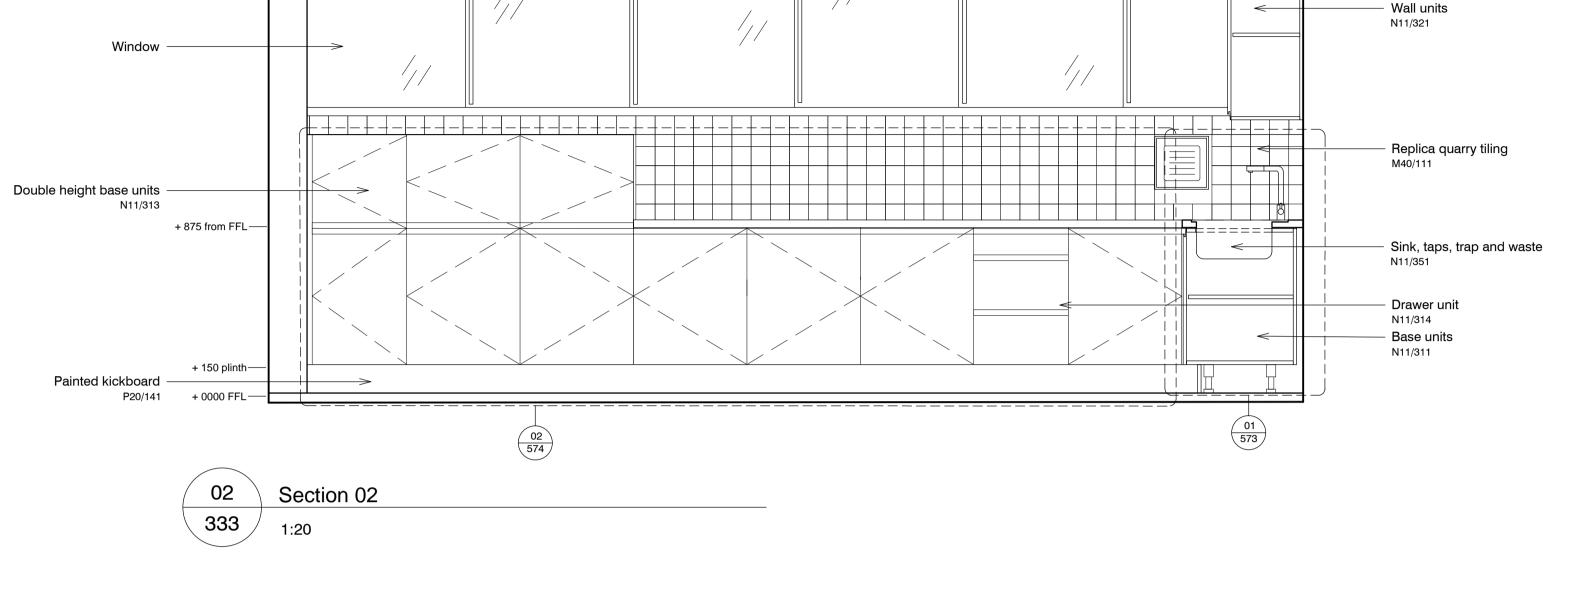

Section 01 333 1:20

Section 03 333 1:20

## Flat Type A2 ALEXANDRA RD. ESTATE

+ 2349.5 from FFL-

P1 27.11.2015 Issued for HPA application P2 15.12.2015 HPA Submission

client LB CAMDEN Dec 2015

'Low significance' kitchen: A2

t: 020 7275 7676 f: 020 7275 9348 w: levittbernstein.co.uk e: post@levittbernstein.co.uk