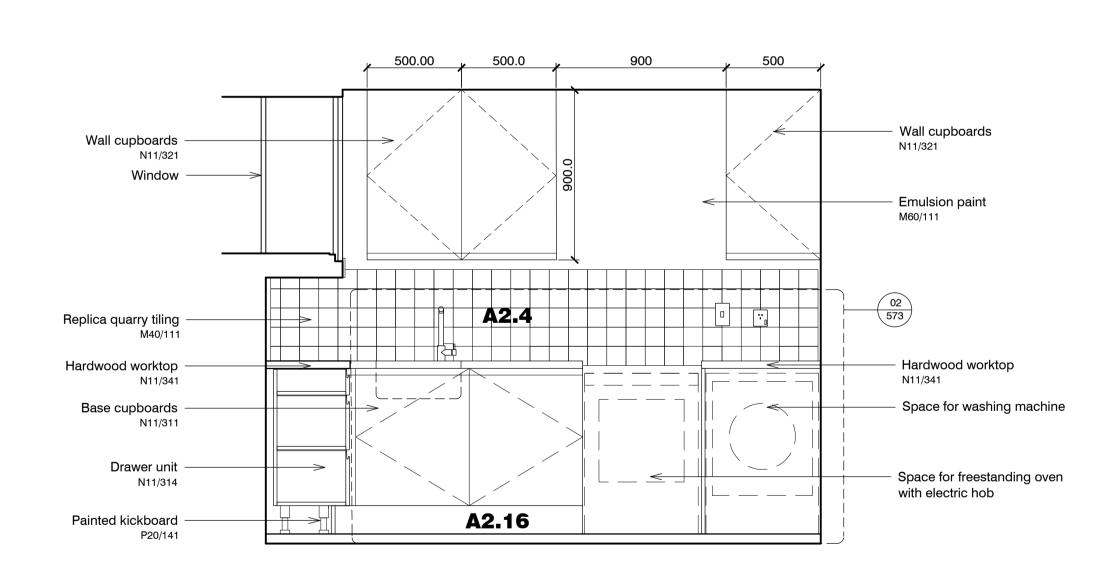

## Flat Type A2 ALEXANDRA RD. ESTATE

+ 2349.5 from FFL-

P1 27.11.2015 Issued for HPA application P2 15.12.2015 HPA Submission

client LB CAMDEN Dec 2015

'Low significance' kitchen: A2

t: 020 7275 7676 f: 020 7275 9348 w: levittbernstein.co.uk e: post@levittbernstein.co.uk