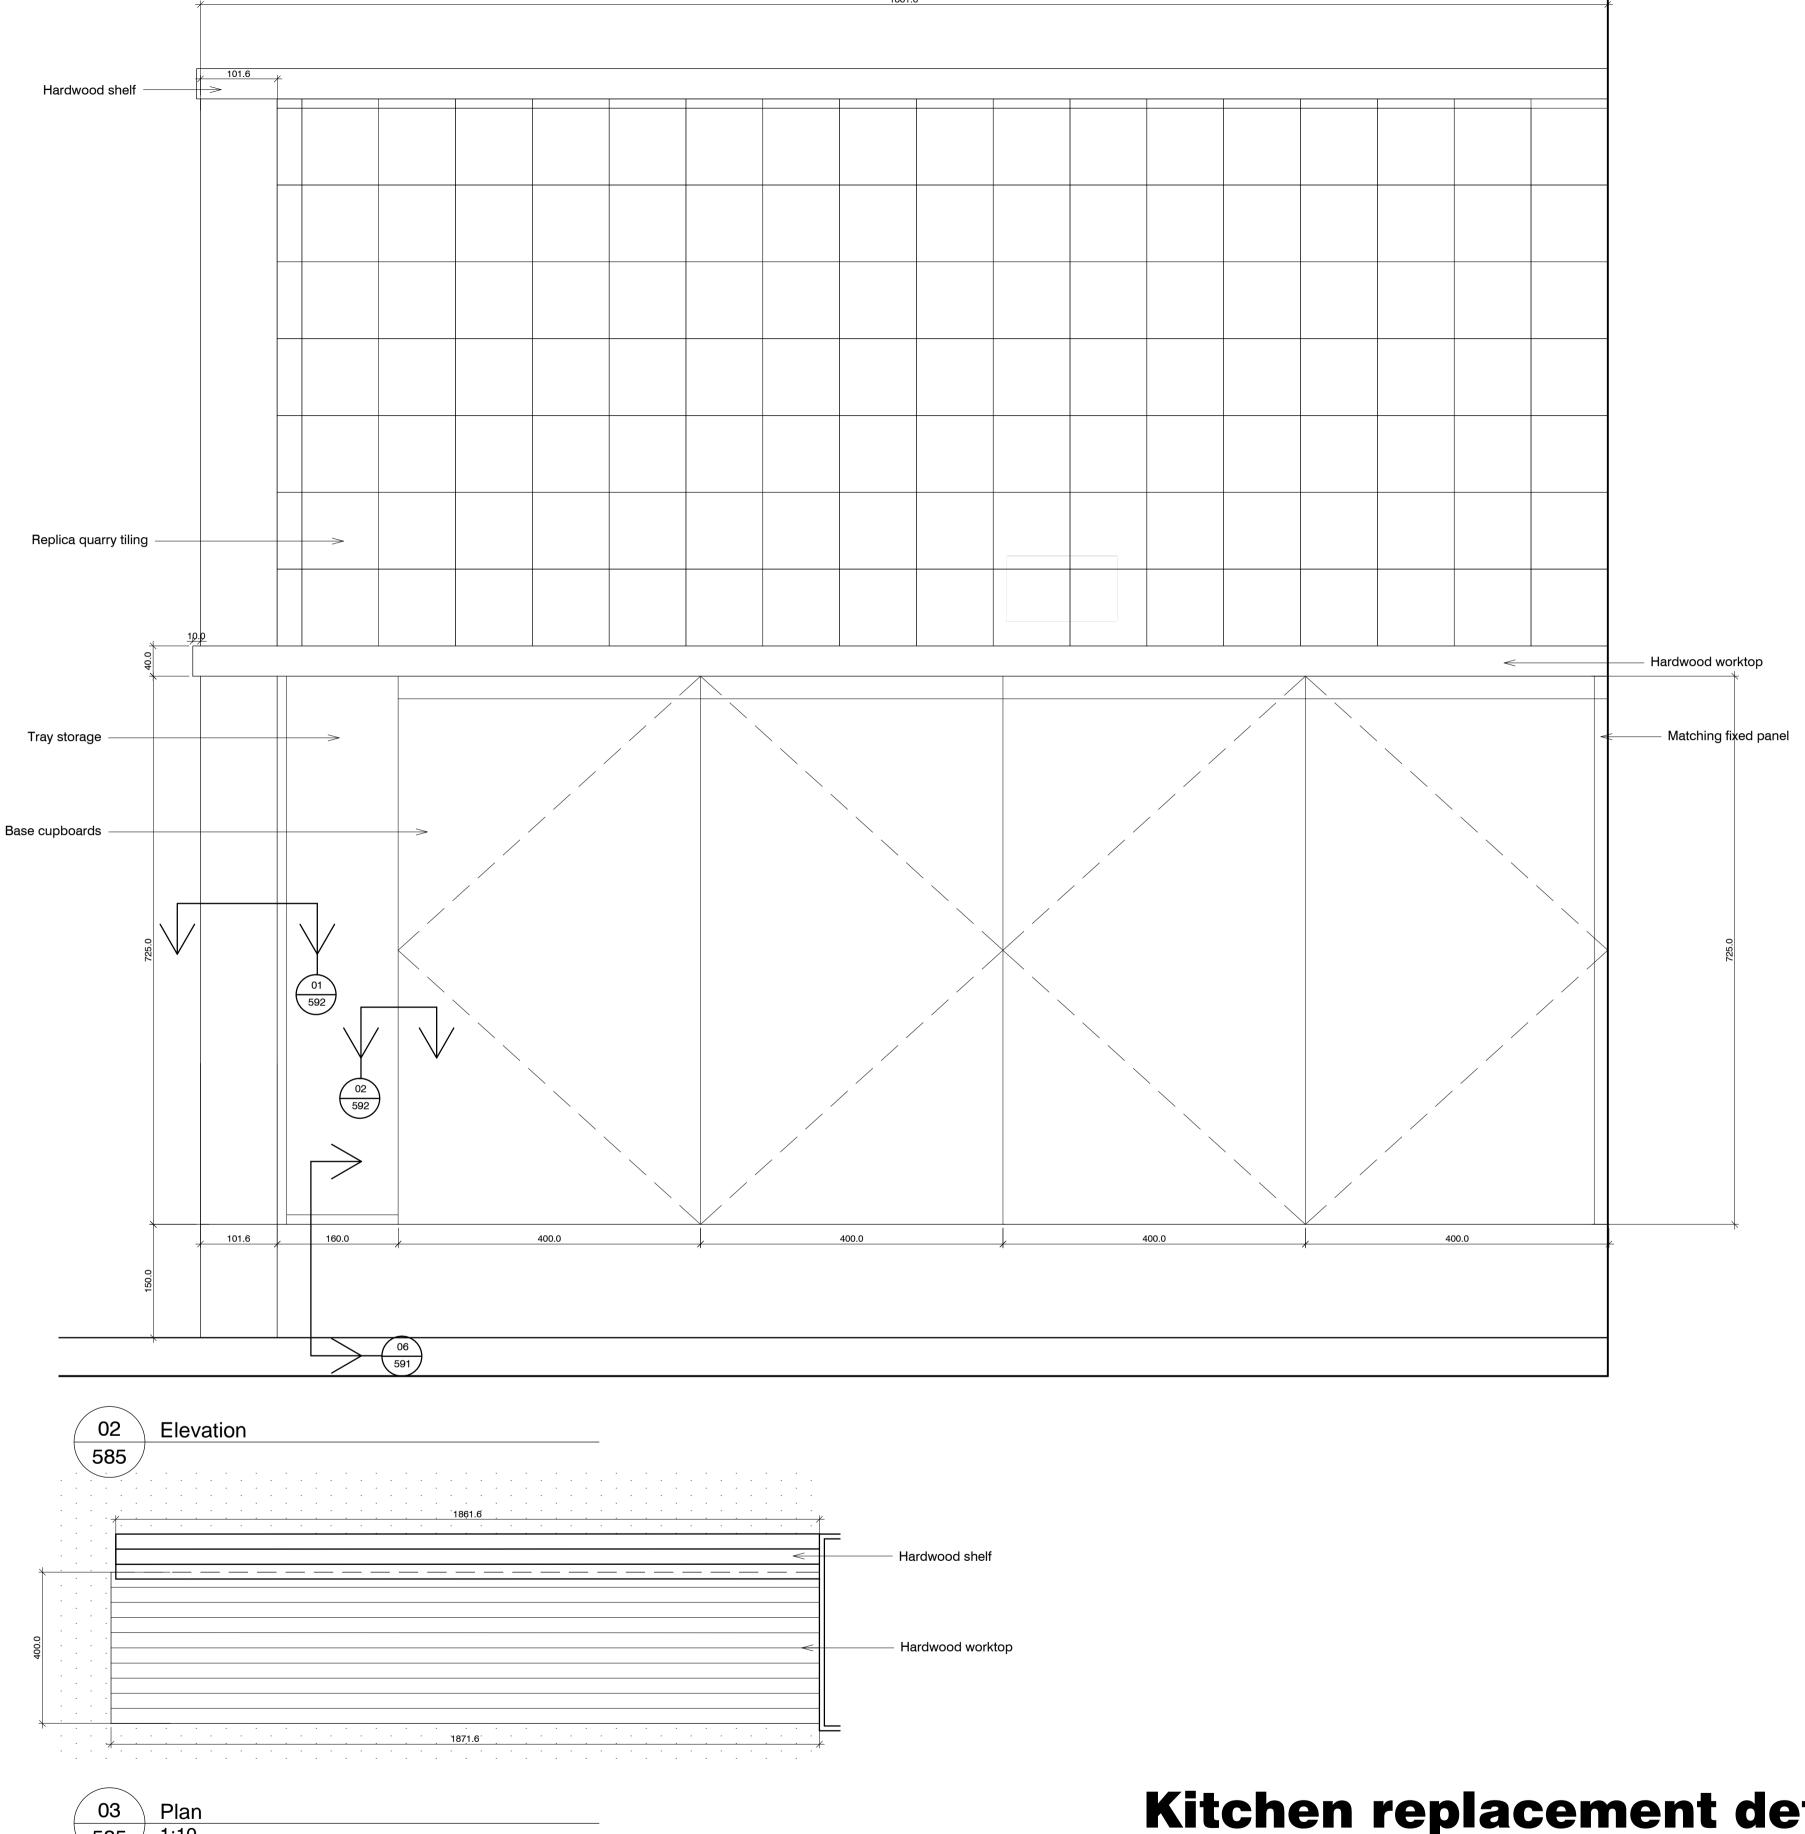

## Kitchen replacement details ALEXANDRA RD. ESTATE

date client
Dec 2015 LB CAMDEN

scale drawing
1:5@A1 Base cupboard: C4, sheet 3

London E8 2BB t: 020 7: f: 020 7:

rawn checked drawing number (S JM 2504\_A\_585 t: 020 7275 7676 f: 020 7275 9348 w: levittbernstein.co.uk e: post@levittbernstein.co.uk