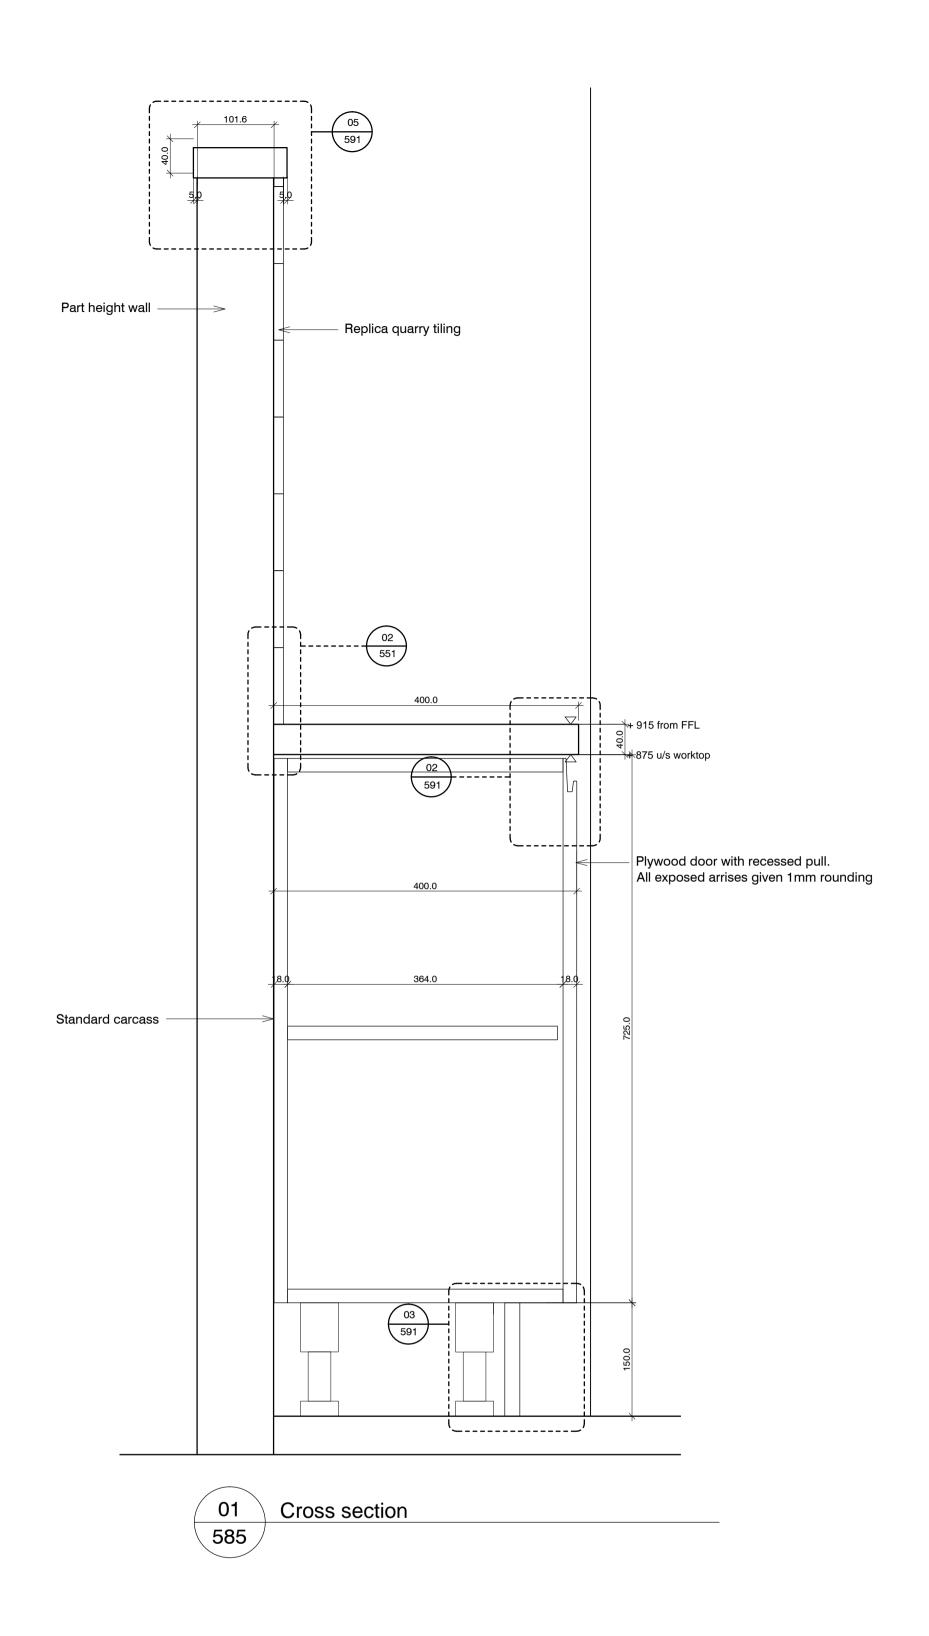

## Kitchen replacement details ALEXANDRA RD. ESTATE

date client
Dec 2015 LB CAMDEN

scale drawing
1:5@A1 Base cupboard: C4, sheet 3

London E8 2BB t: 020 7: f: 020 7:

rawn checked drawing number (S JM 2504\_A\_585 t: 020 7275 7676 f: 020 7275 9348 w: levittbernstein.co.uk e: post@levittbernstein.co.uk