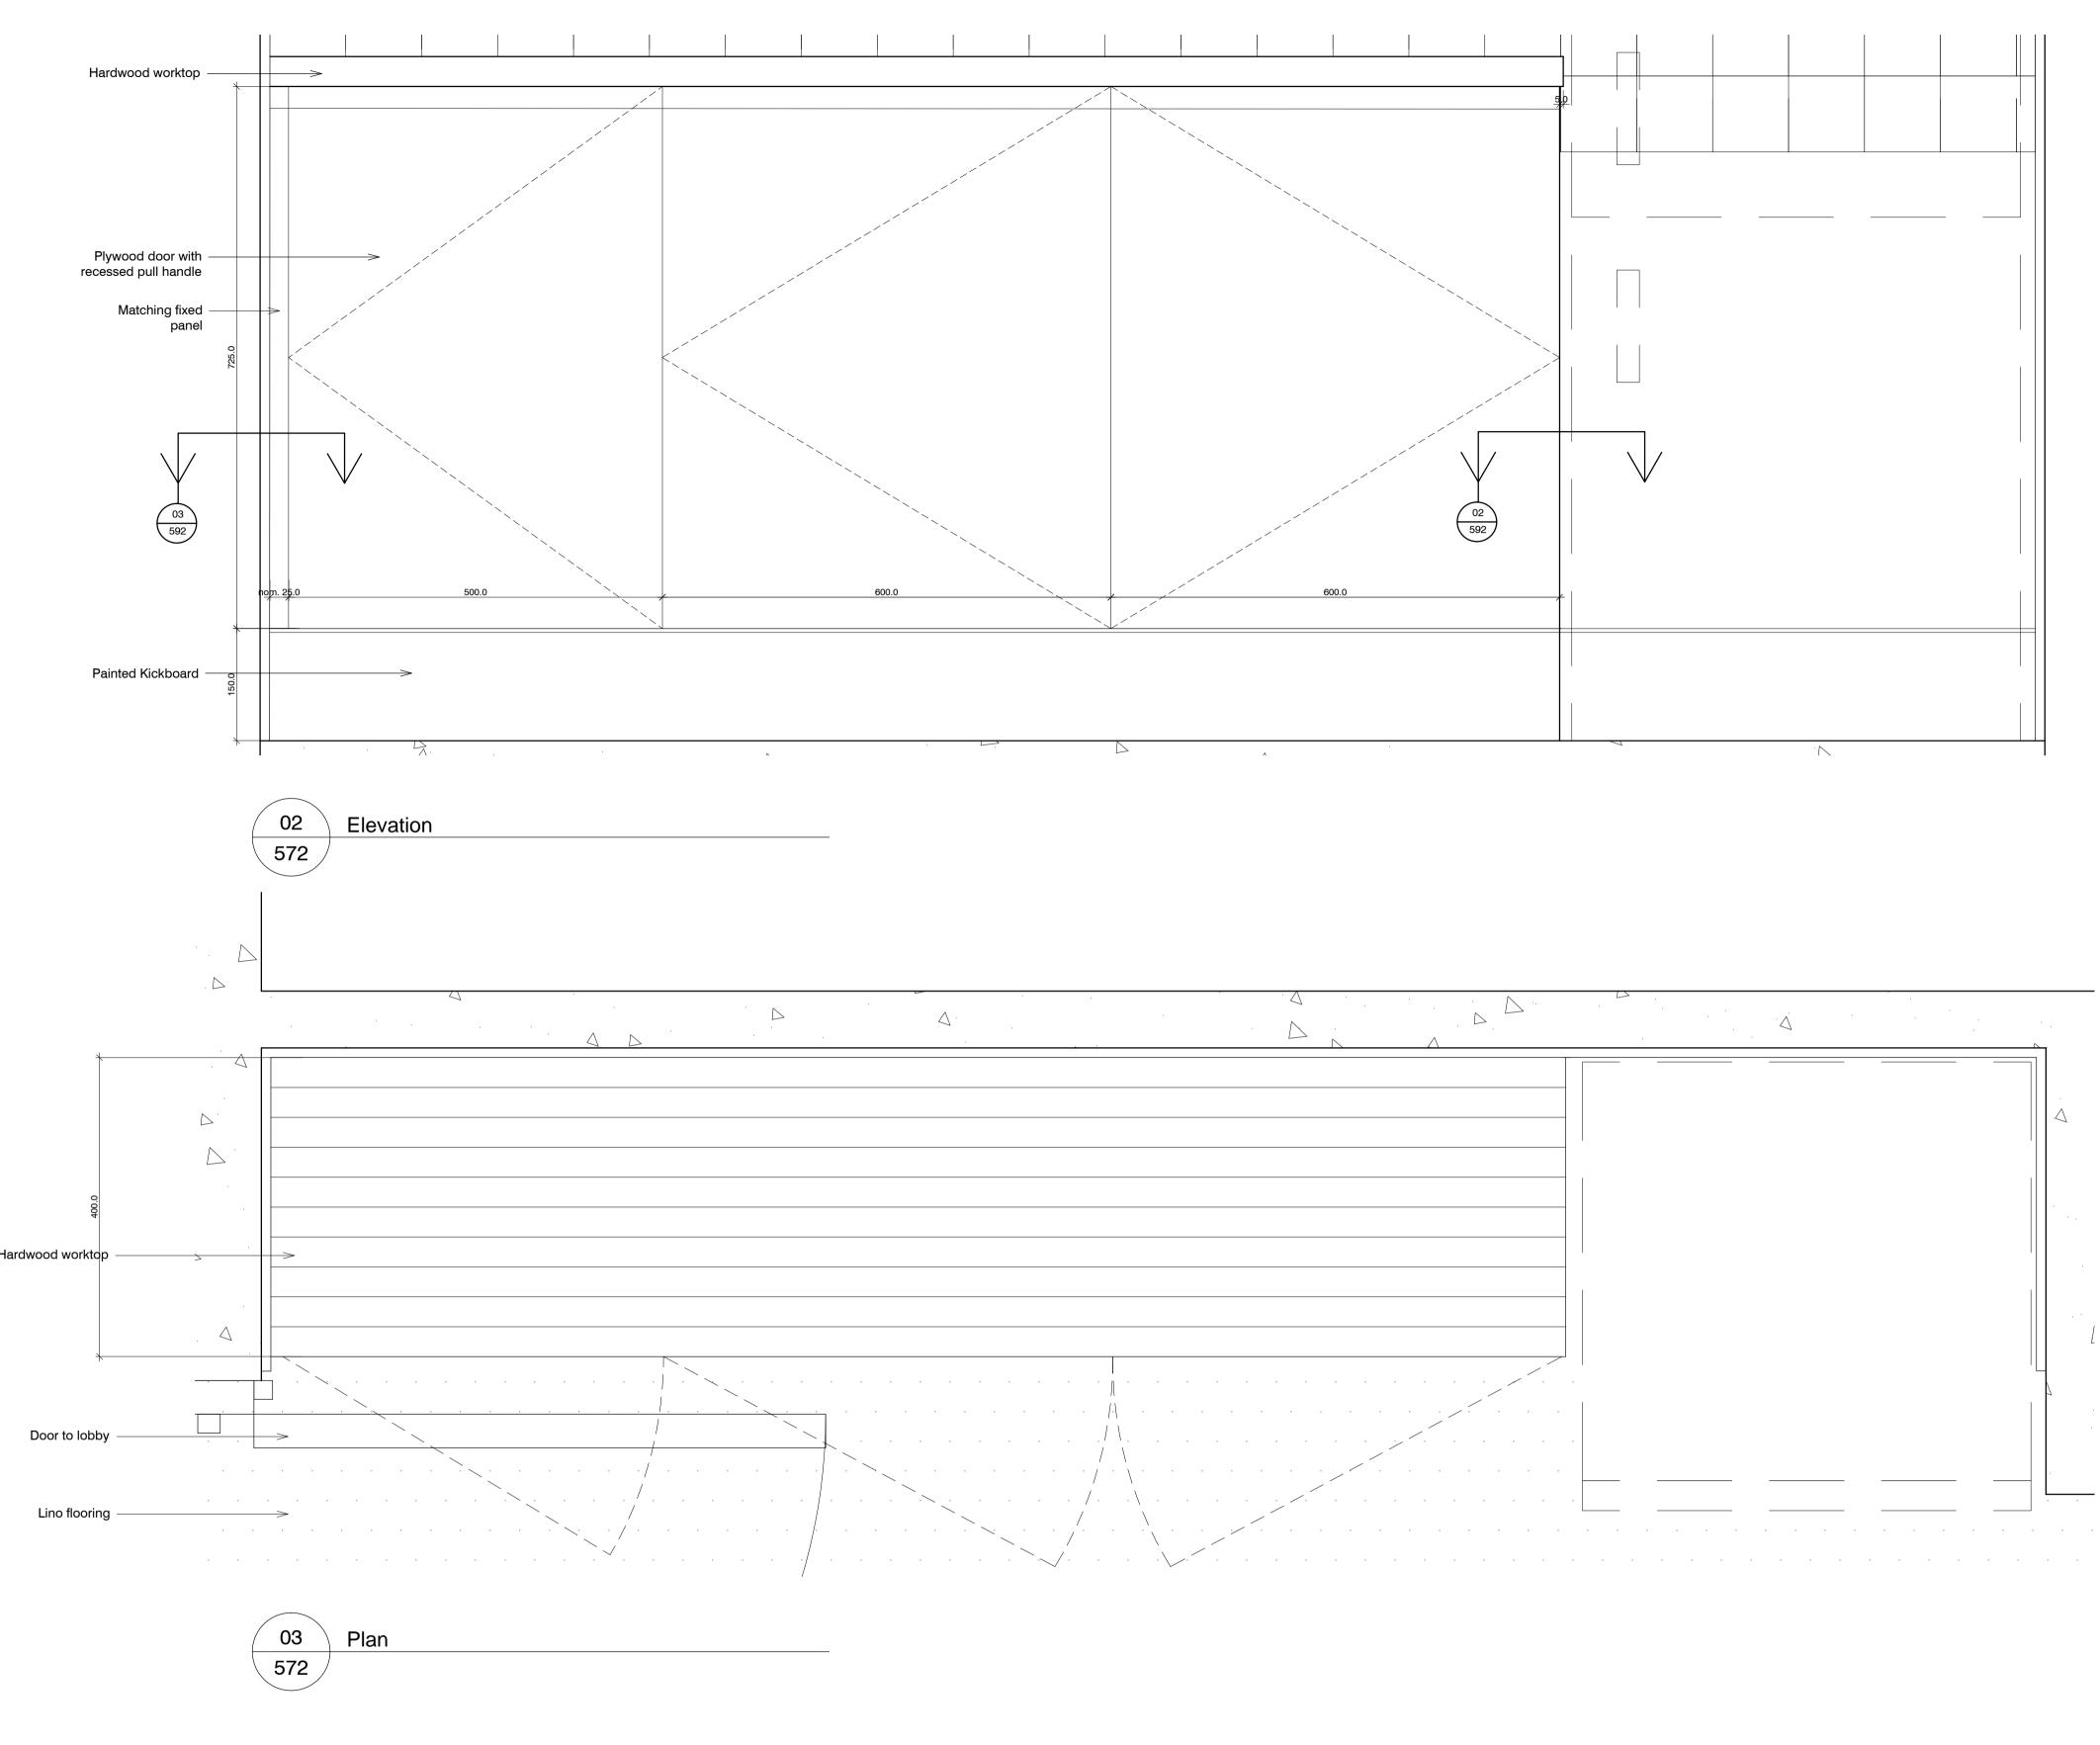

## **Kitchen replacement details** ALEXANDRA RD. ESTATE

client LB CAMDEN Levitt Bernstein date Dec 2015 1 Kingsland Passage London E8 2BB scale drawing 1:5@A1 Base cupboards, A1, sheet 2 t: 020 7275 7676 f: 020 7275 9348 drawn checked drawing number rev w: levittbernstein.co.uk KS 2504\_A\_572 e: post@levittbernstein.co.uk JM P2 J:\2504 Alexandra Road Estate Management Guidelines\CAD\AutoCAD\1 Architecture Levitt Bernstein