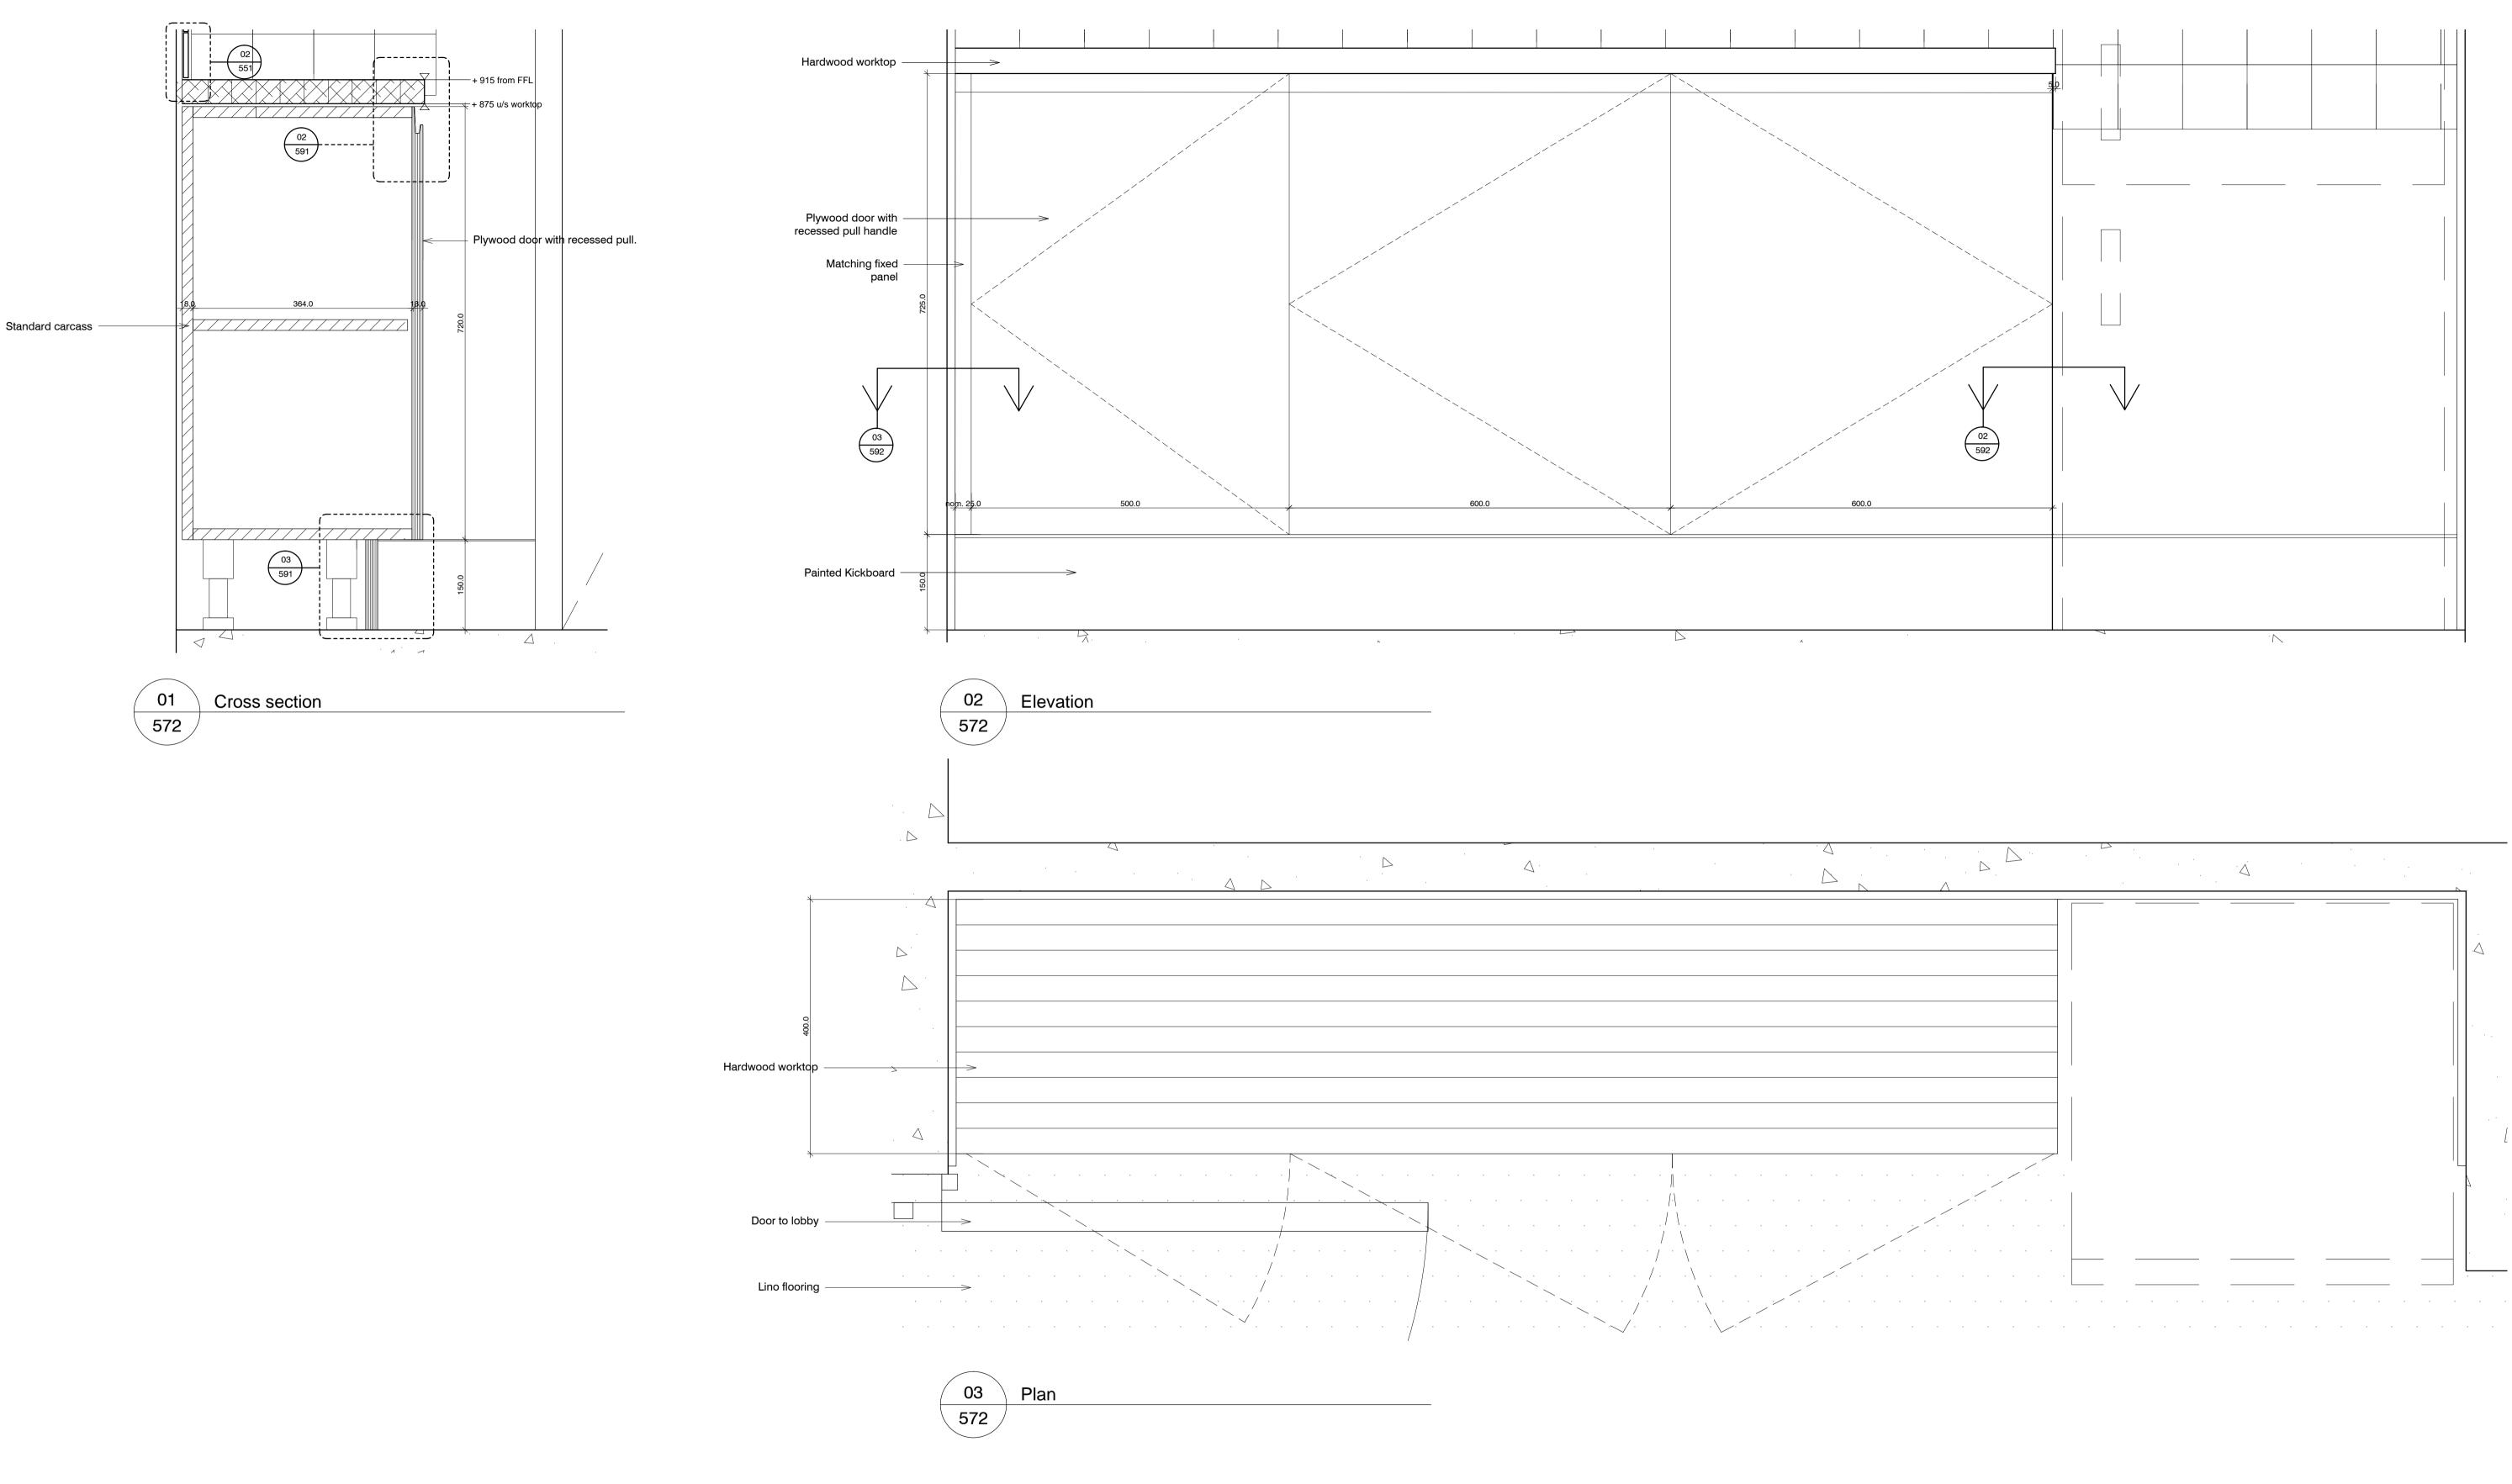

## **Kitchen replacement details** ALEXANDRA RD. ESTATE

client LB CAMDEN Levitt Bernstein date Dec 2015 1 Kingsland Passage London E8 2BB scale drawing 1:5@A1 Base cupboards, A1, sheet 2 t: 020 7275 7676 f: 020 7275 9348 drawn checked drawing number rev w: levittbernstein.co.uk KS 2504\_A\_572 e: post@levittbernstein.co.uk JM P2 J:\2504 Alexandra Road Estate Management Guidelines\CAD\AutoCAD\1 Architecture Levitt Bernstein