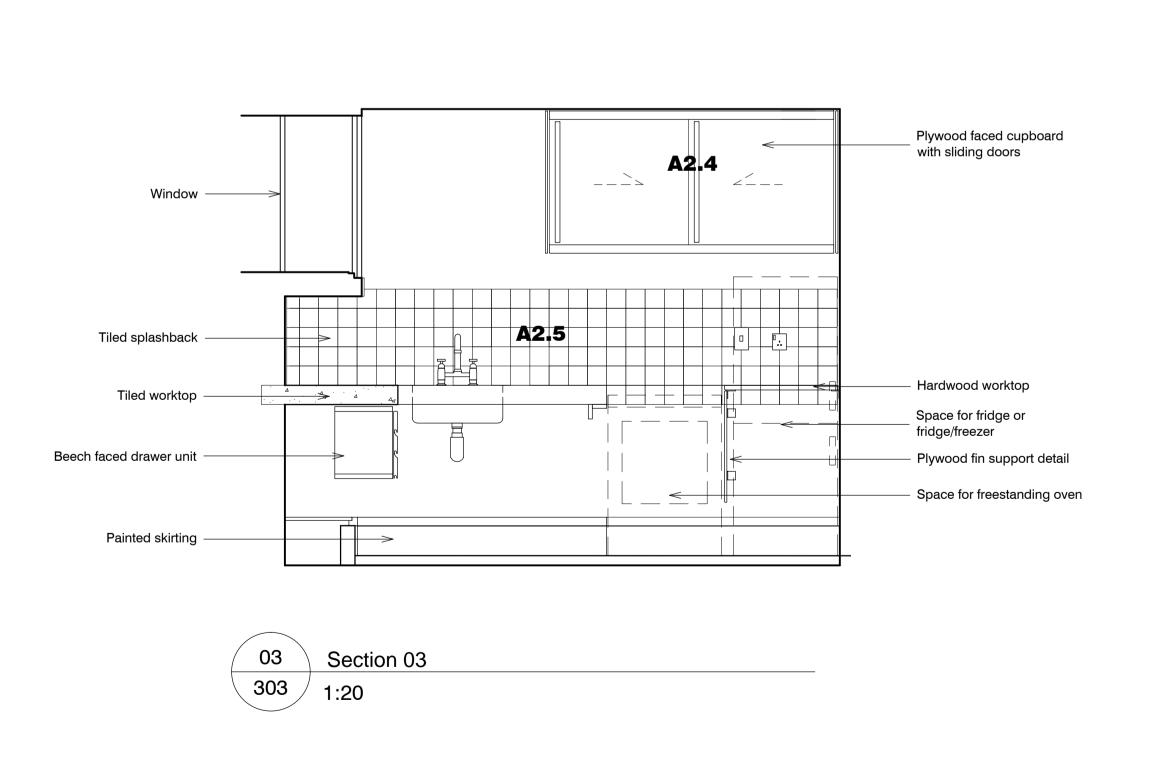

# 0 11 200mm 600mm

## standard notes

Do not scale this drawing.
 All dimensions must be checked on site and any discrepancies verified with the architect.
 Unless shown otherwise, all dimensions are to structural surfaces.

THIS IS NOT A CONSTRUCTION DRAWING, IT IS
UNSUITABLE FOR THE PURPOSE OF CONSTRUCTION
AND MUST ON NO ACCOUNT BE USED AS SUCH

## drawing notes

 Note that these drawings show typical dimensions whereas dwelling will vary in particular, to suit the curvature of the railway line adjacent.

Services routes cannot be confirmed until full, invasive surveys are undertaken. Services are therefore shown indicatively.

## revisions

P1 27.11.2015 Draft issue for HPA application P2 15.12.2015 HPA Submission

# Flat Type A2 ALEXANDRA RD. ESTATE

date client
Dec 2015 LB C