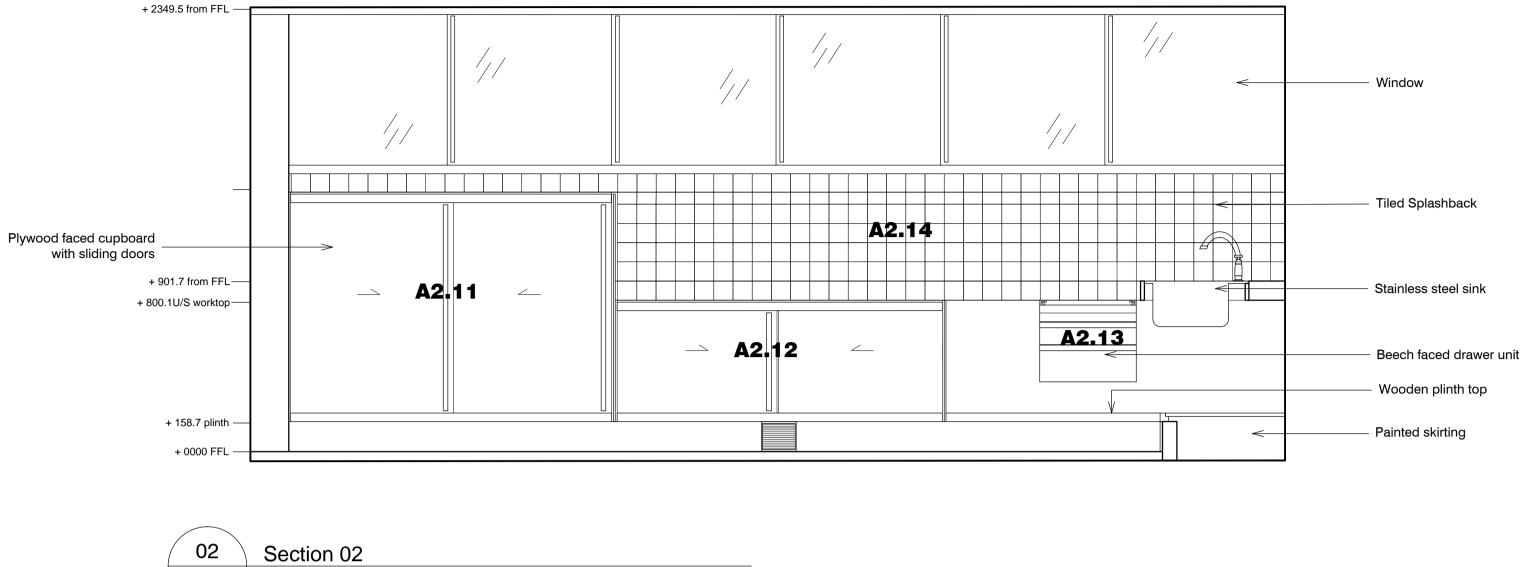

# 0 11 200mm 600mm

## standard notes

Do not scale this drawing.
 All dimensions must be checked on site and any discrepancies verified with the architect.
 Unless shown otherwise, all dimensions are to structural surfaces.

THIS IS NOT A CONSTRUCTION DRAWING, IT IS
UNSUITABLE FOR THE PURPOSE OF CONSTRUCTION
AND MUST ON NO ACCOUNT BE USED AS SUCH

## drawing notes

 Note that these drawings show typical dimensions whereas dwelling will vary in particular, to suit the curvature of the railway line adjacent.

Services routes cannot be confirmed until full, invasive surveys are undertaken. Services are therefore shown indicatively.

## revisions

P1 27.11.2015 Draft issue for HPA application P2 15.12.2015 HPA Submission

# Flat Type A2 ALEXANDRA RD. ESTATE

date client
Dec 2015 LB C

c