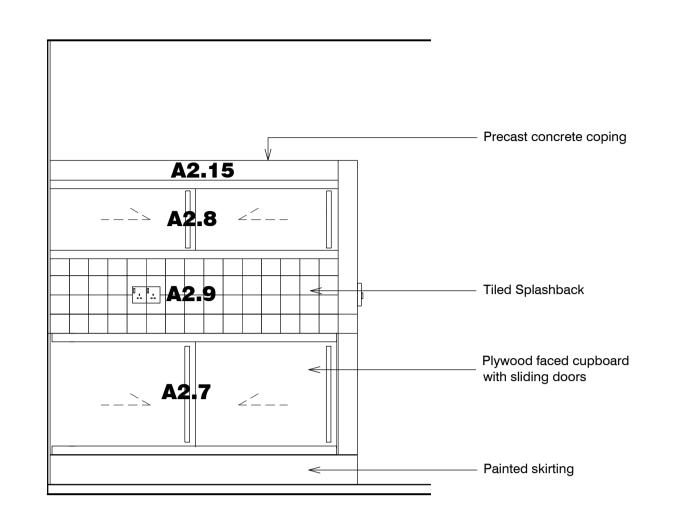

# 0 11 200mm 600mm

## standard notes

Do not scale this drawing.
 All dimensions must be checked on site and any discrepancies verified with the architect.
 Unless shown otherwise, all dimensions are to structural surfaces.

THIS IS NOT A CONSTRUCTION DRAWING, IT IS
UNSUITABLE FOR THE PURPOSE OF CONSTRUCTION
AND MUST ON NO ACCOUNT BE USED AS SUCH

## drawing notes

 Note that these drawings show typical dimensions whereas dwelling will vary in particular, to suit the curvature of the railway line adjacent.

Services routes cannot be confirmed until full, invasive surveys are undertaken. Services are therefore shown indicatively.

## revisions

P1 27.11.2015 Draft issue for HPA application P2 15.12.2015 HPA Submission

# Flat Type A2 ALEXANDRA RD. ESTATE

date client
Dec 2015 L