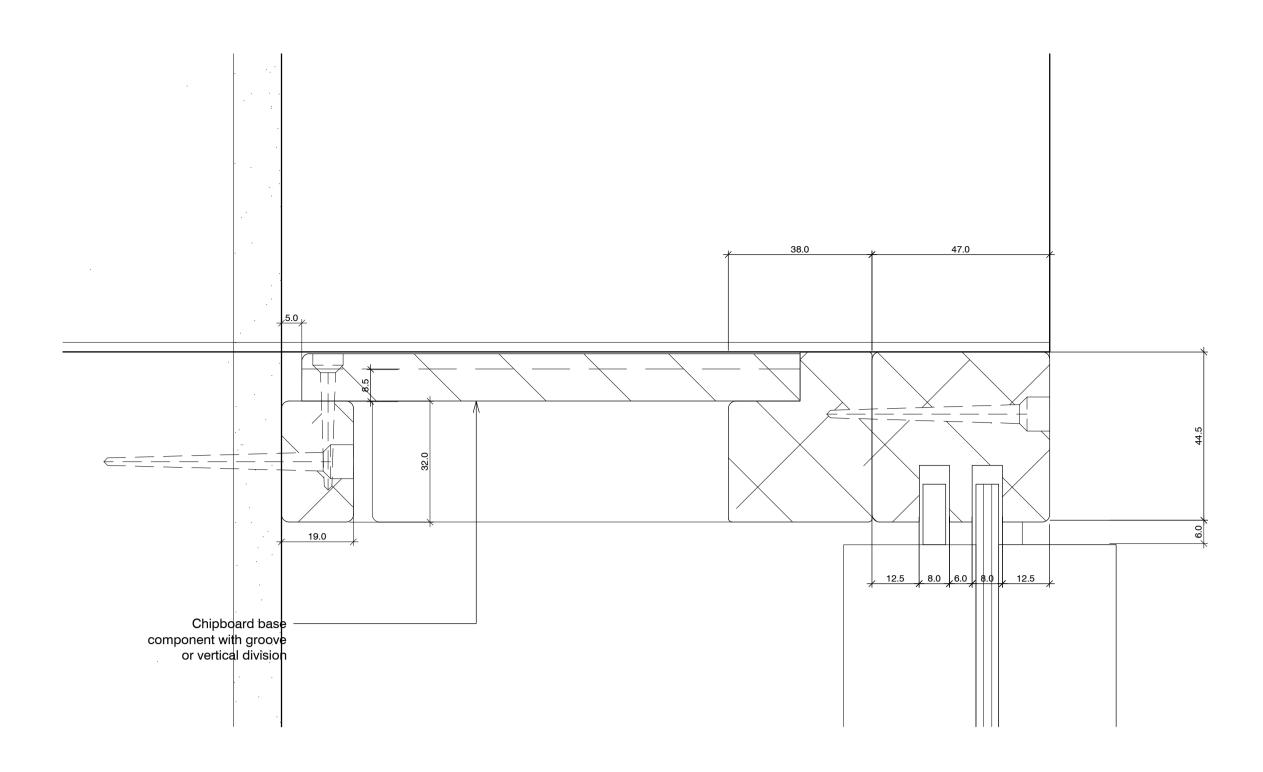

O1 Section detail at top of high level cupboard

543

O1 Section detail at base of high level cupboard 543