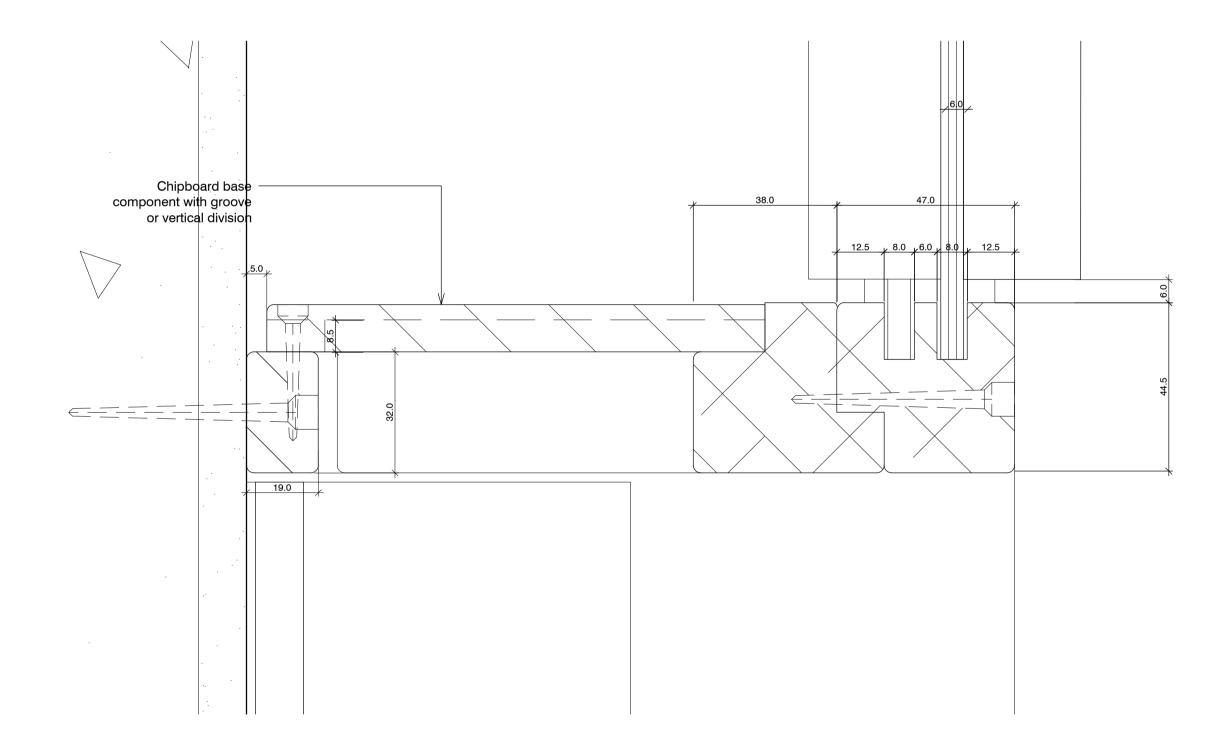

O1 Section detail at top of high level cupboard

543

O1 Section detail at base of high level cupboard 543