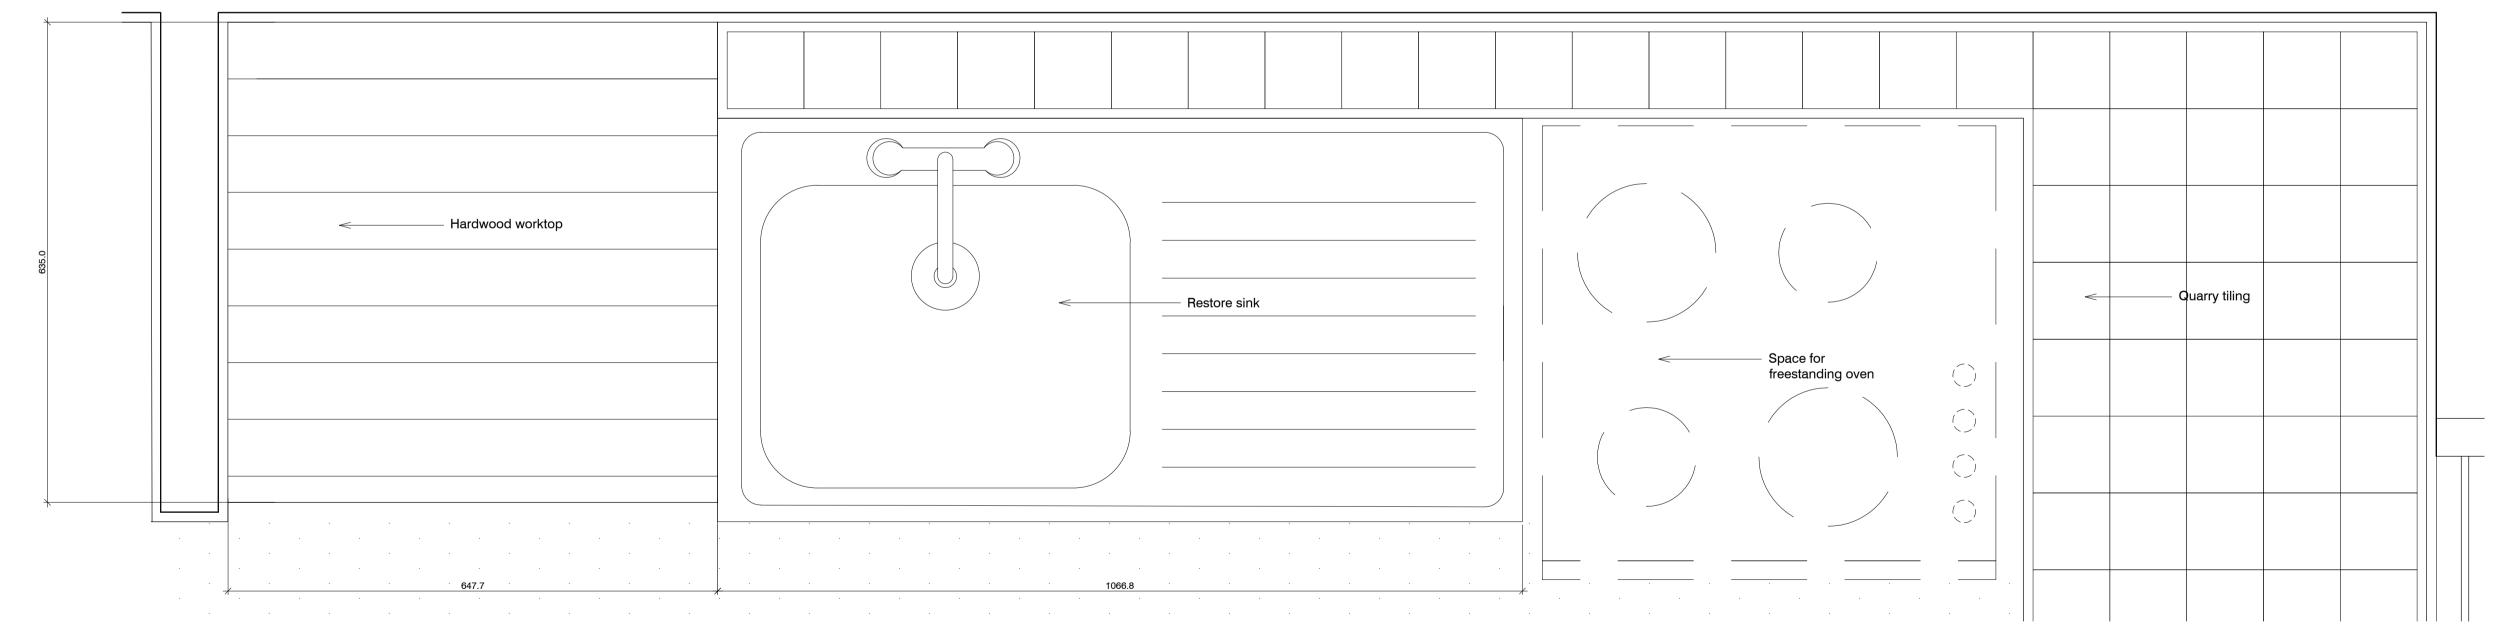

01 Cross section

02 E

Elevation

530

03 530

Plan

## **Kitchen restoration details**ALEXANDRA RD. ESTATE

## drawing notes

- Note that these drawings show typical dimensions whereas dwelling will vary in particular, to suit the curvature of the
- railway line adjacent.

  2. Services routes cannot be confirmed until full, invasive surveys are undertaken. Services are therefore shown indicatively.