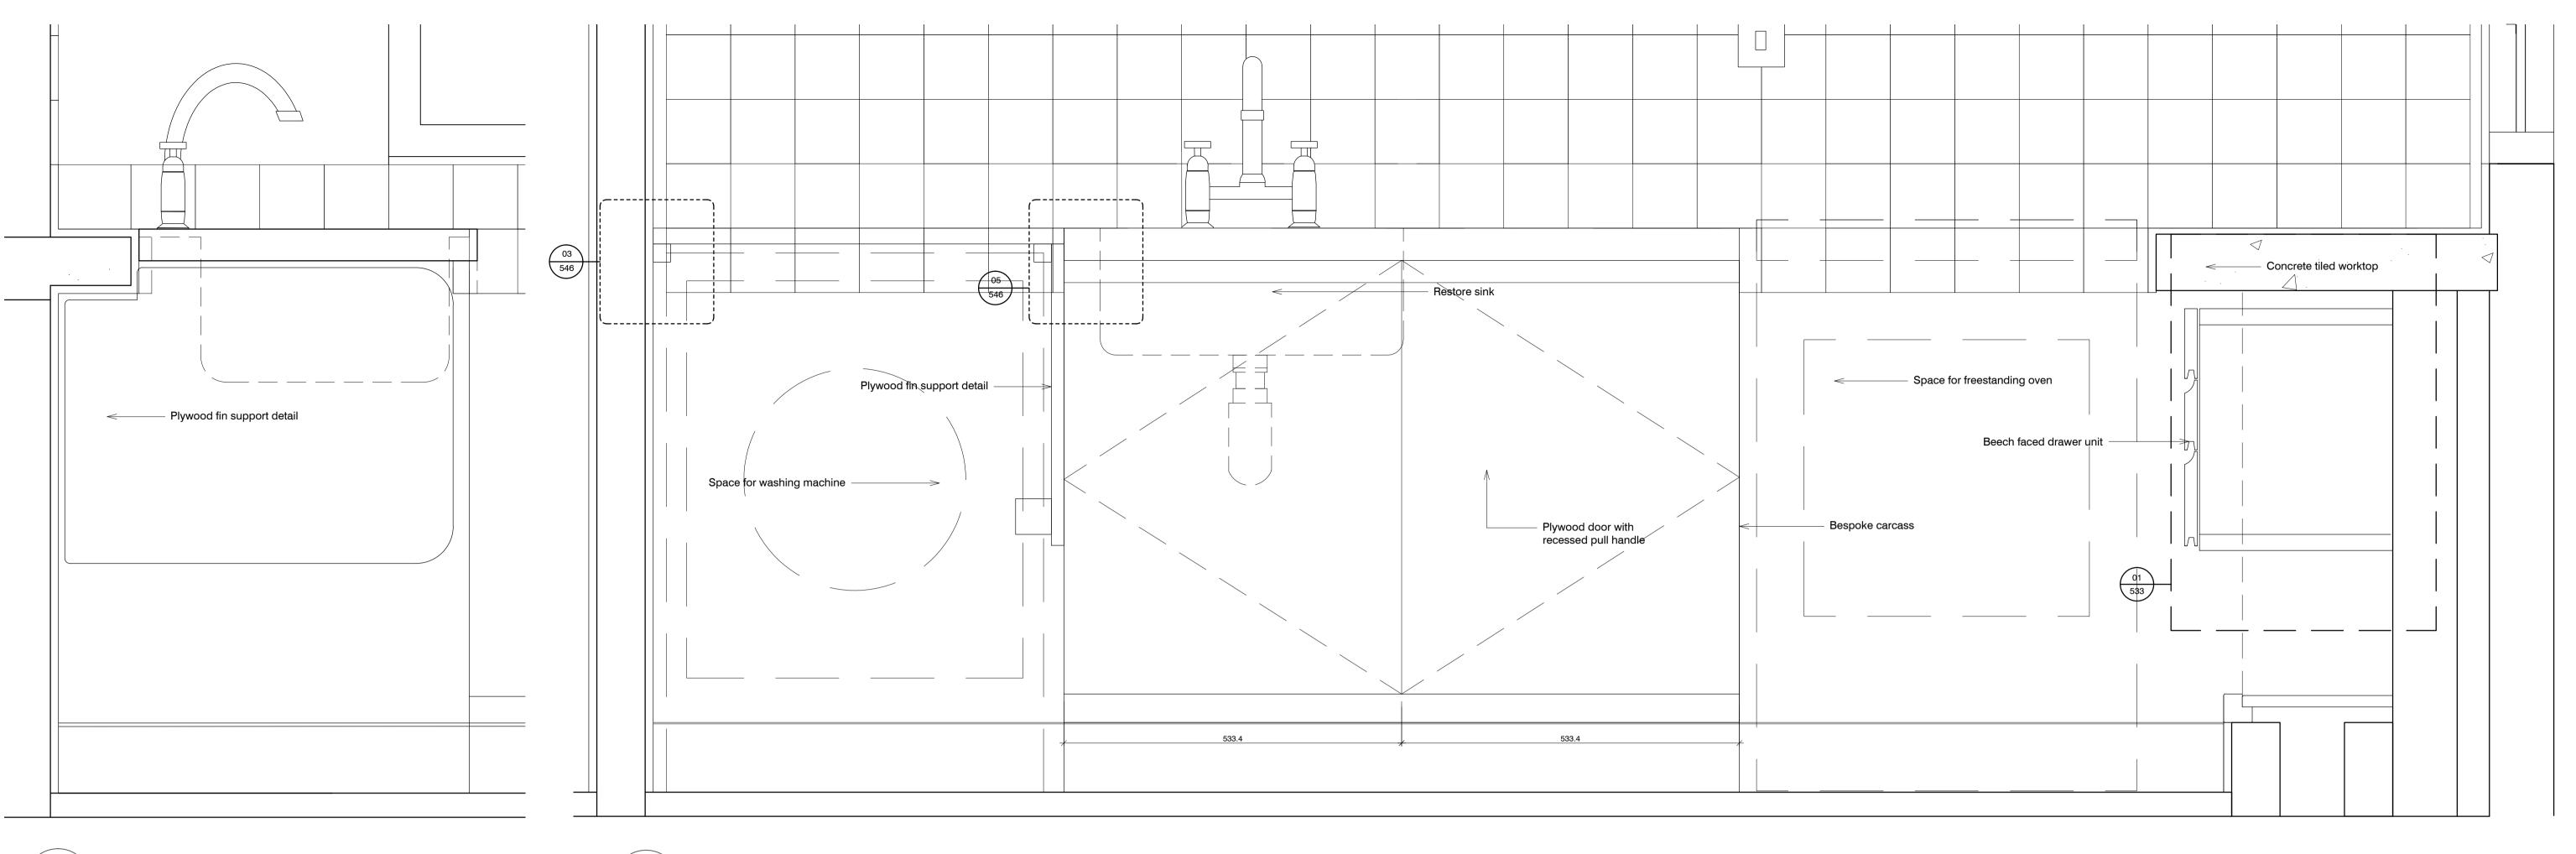

01 Cross section

02 E

Elevation

530

03 530

Plan

## **Kitchen restoration details**ALEXANDRA RD. ESTATE

## drawing notes

- Note that these drawings show typical dimensions whereas dwelling will vary in particular, to suit the curvature of the
- railway line adjacent.

  2. Services routes cannot be confirmed until full, invasive surveys are undertaken. Services are therefore shown indicatively.