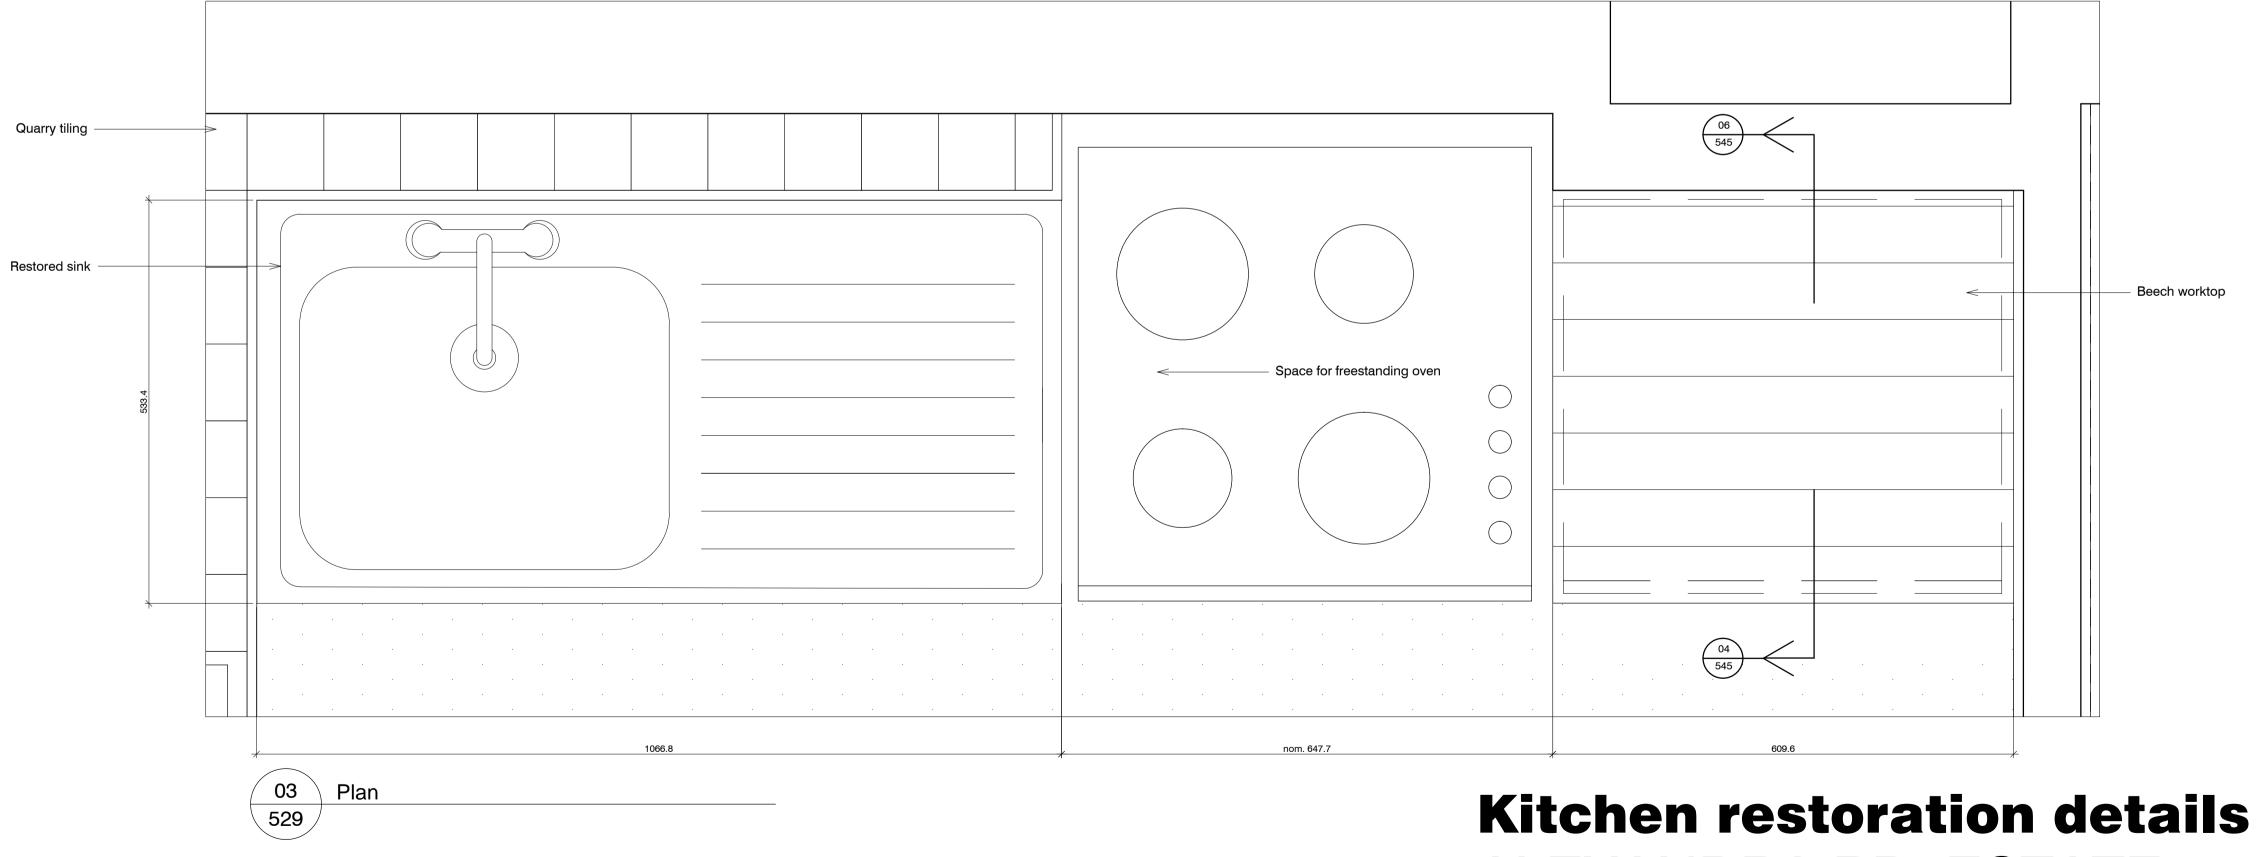

## standard notes

1. Do not scale this drawing. 2. All dimensions must be checked on site and any

discrepancies verified with the architect. 3. Unless shown otherwise, all dimensions are to structural surfaces.

## drawing notes

- 1. Note that these drawings show typical dimensions whereas dwelling will vary in particular, to suit the curvature of the railway line adjacent.
- 2. Services routes cannot be confirmed until full, invasive surveys are undertaken. Services are therefore

shown indicatively.

date scale

revisions P1 27.11.2015 Draft issue for HPA application P2 15.12.2015 HPA Submission

KS