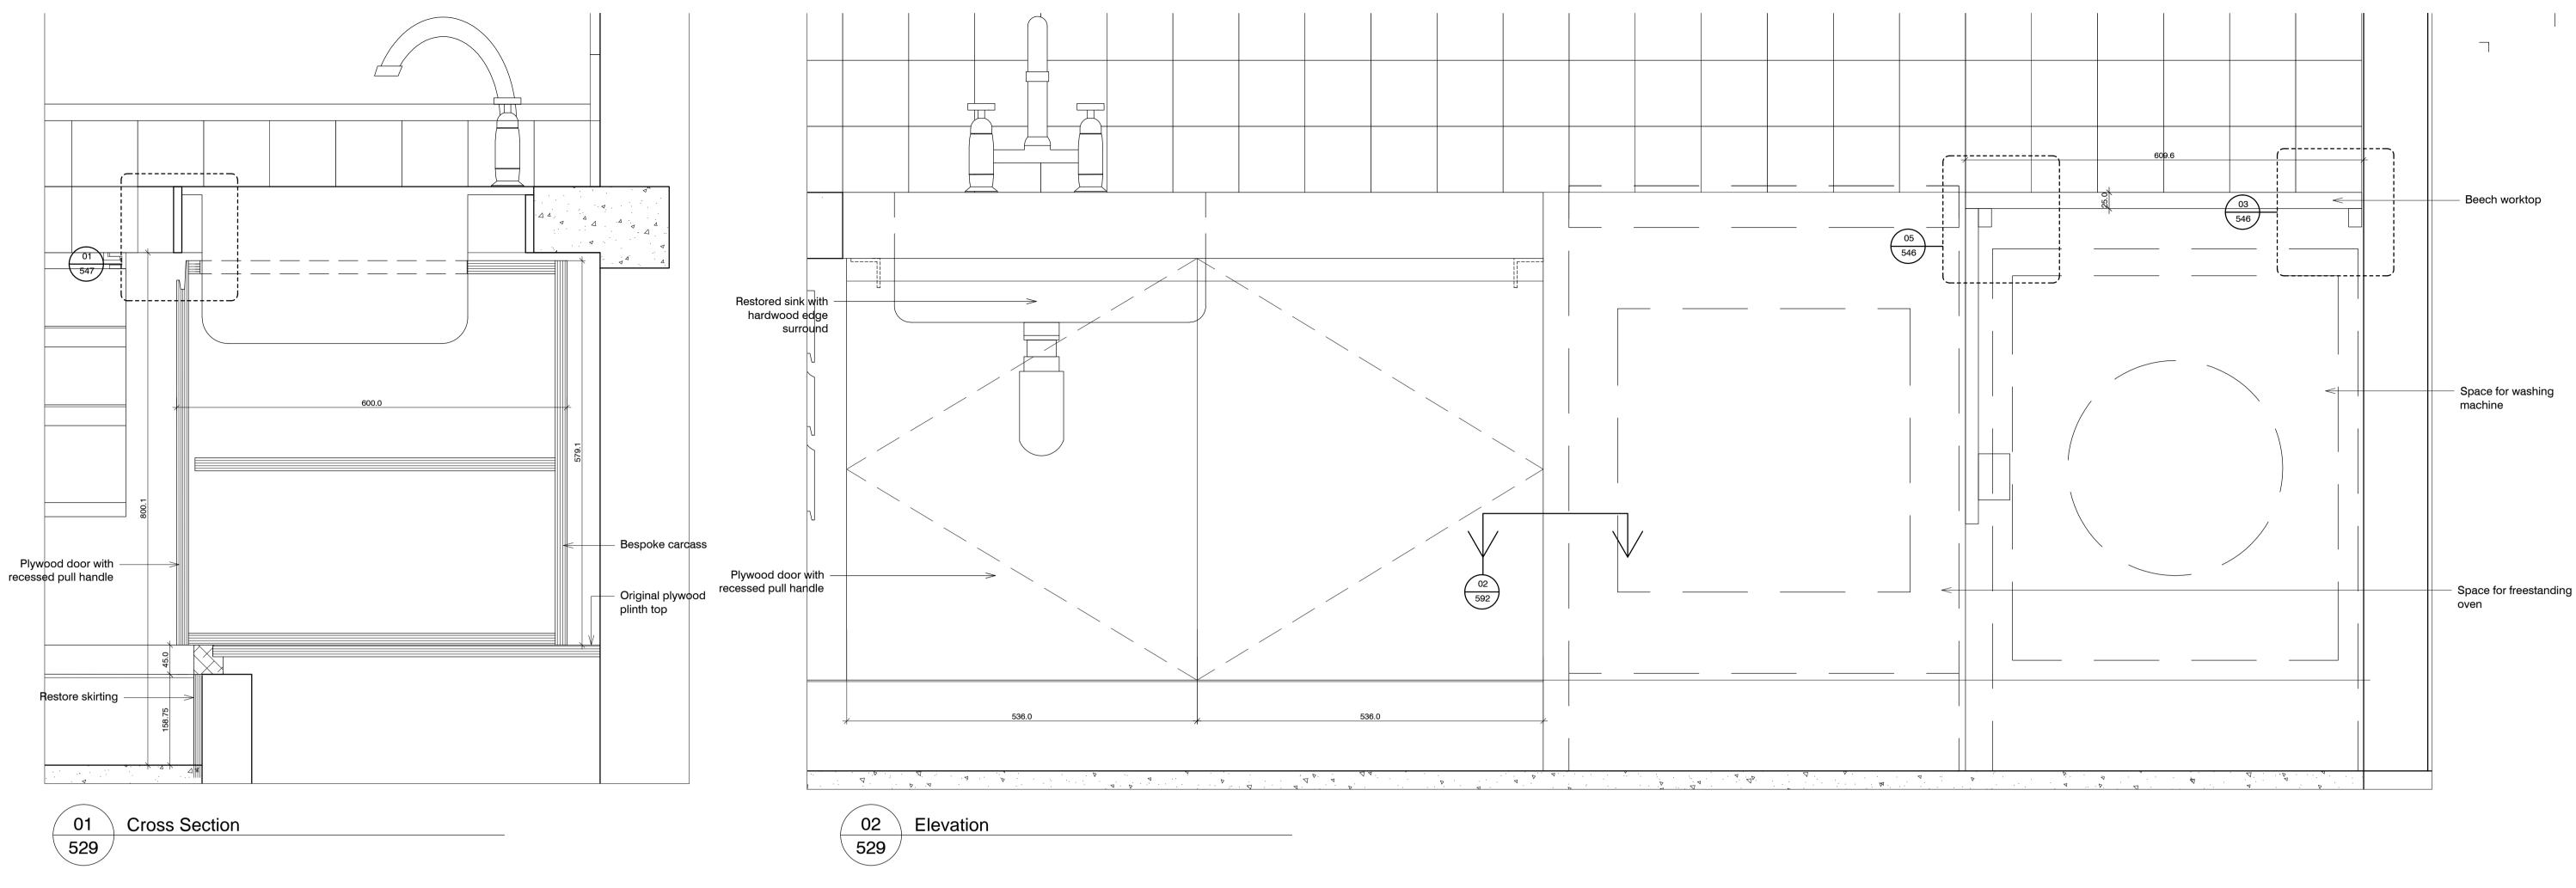

## standard notes

1. Do not scale this drawing. 2. All dimensions must be checked on site and any

discrepancies verified with the architect. 3. Unless shown otherwise, all dimensions are to structural surfaces.

## drawing notes

- 1. Note that these drawings show typical dimensions whereas dwelling will vary in particular, to suit the curvature of the railway line adjacent.
- 2. Services routes cannot be confirmed until full, invasive surveys are undertaken. Services are therefore

shown indicatively.

date scale

revisions P1 27.11.2015 Draft issue for HPA application P2 15.12.2015 HPA Submission

KS