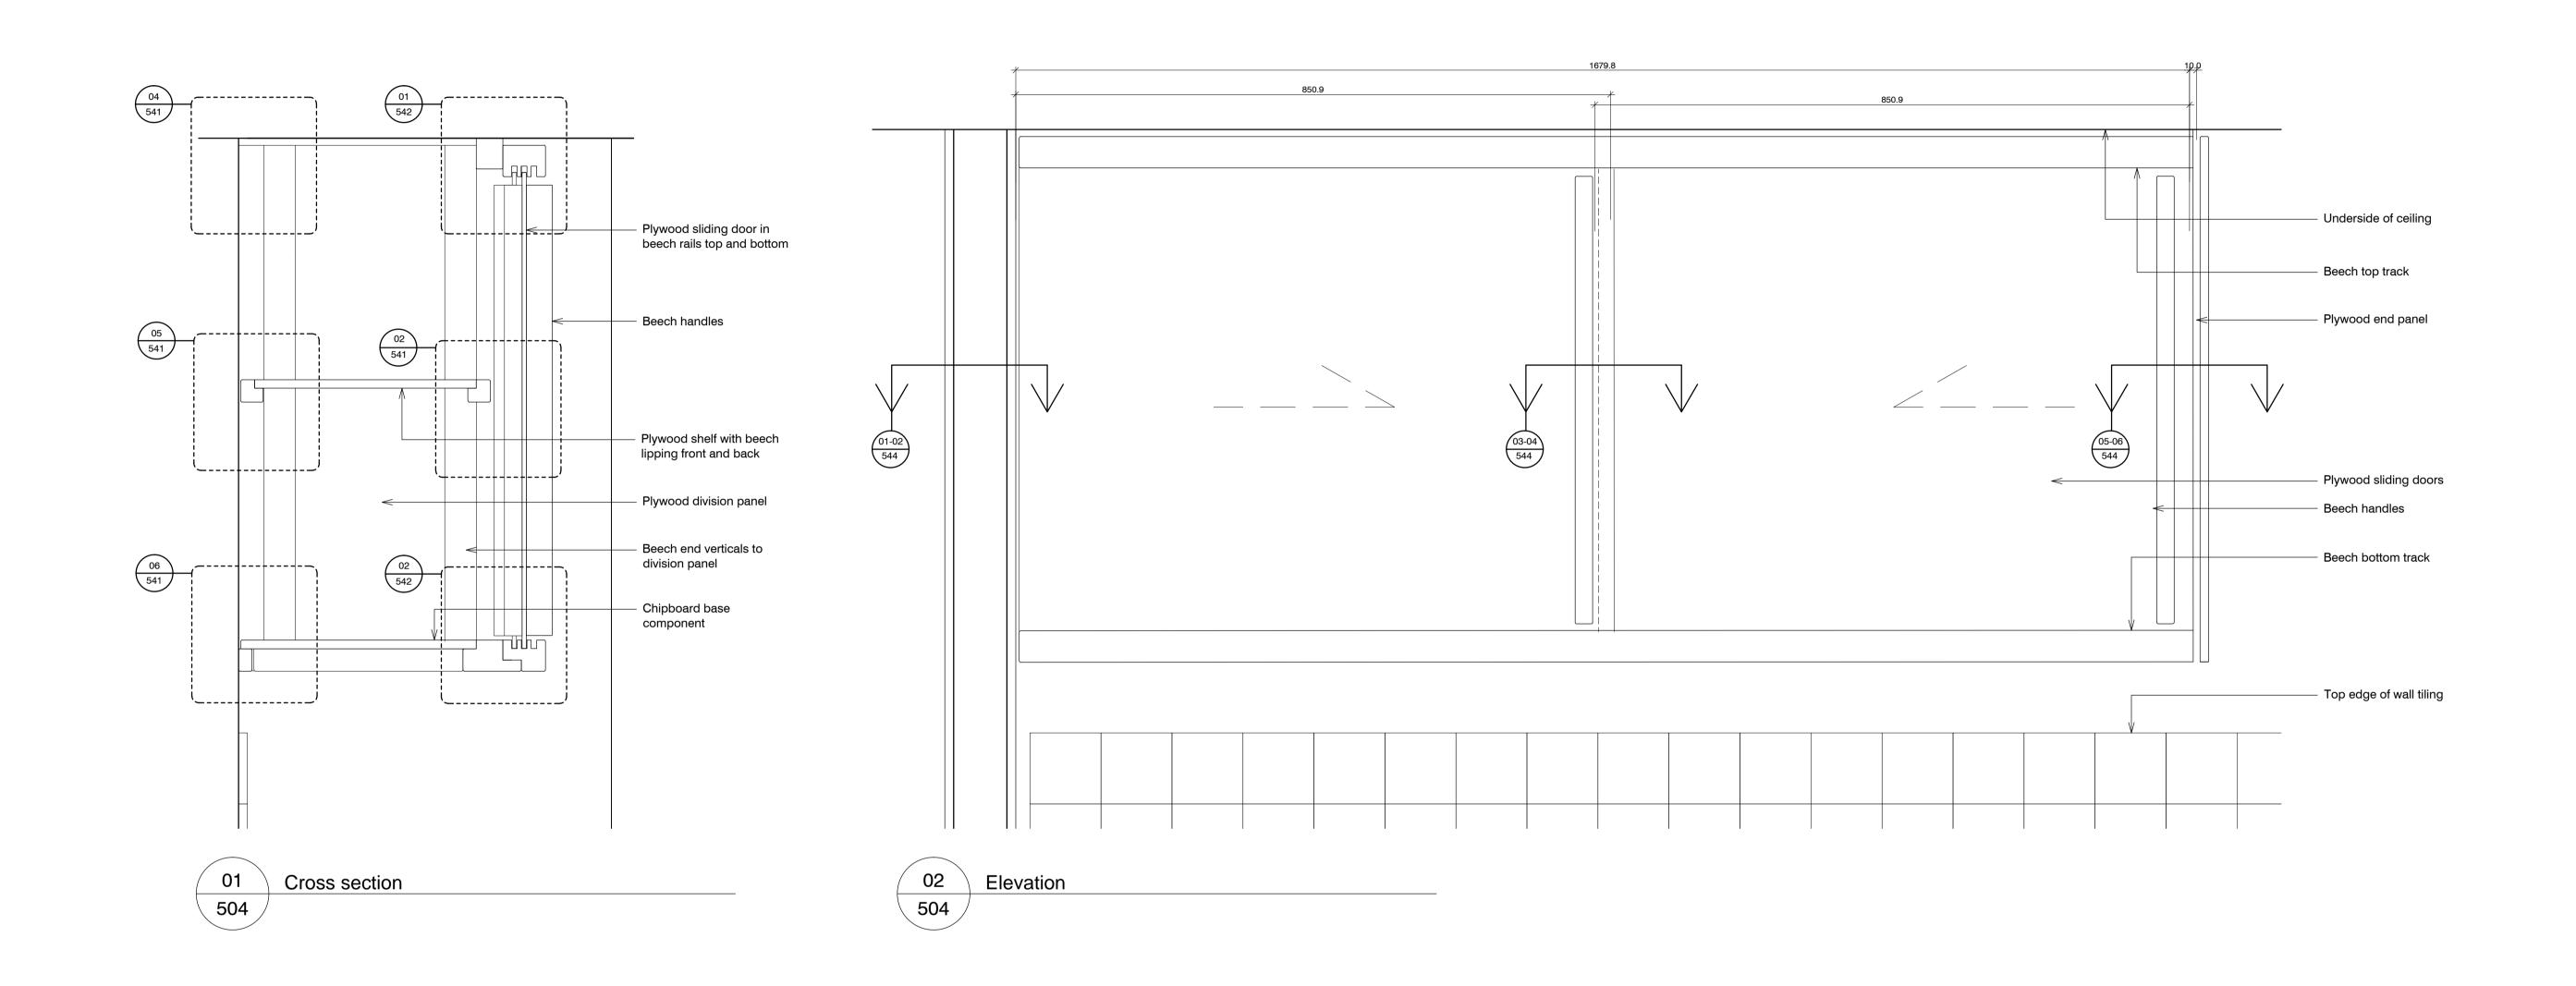

## **Kitchen restoration details** ALEXANDRA RD. ESTATE

Dec 2015

LB CAMDEN

drawing 1:5@A1 Wall cupboard, B3

drawn checked drawing number

**Levitt Bernstein** 1 Kingsland Passage London E8 2BB

f: 020 7275 9348 2504\_A\_504 P2 J:\2504 Alexandra Road Estate Management Guidelines\CAD\AutoCAD\1 Architecture Levitt Bernstein