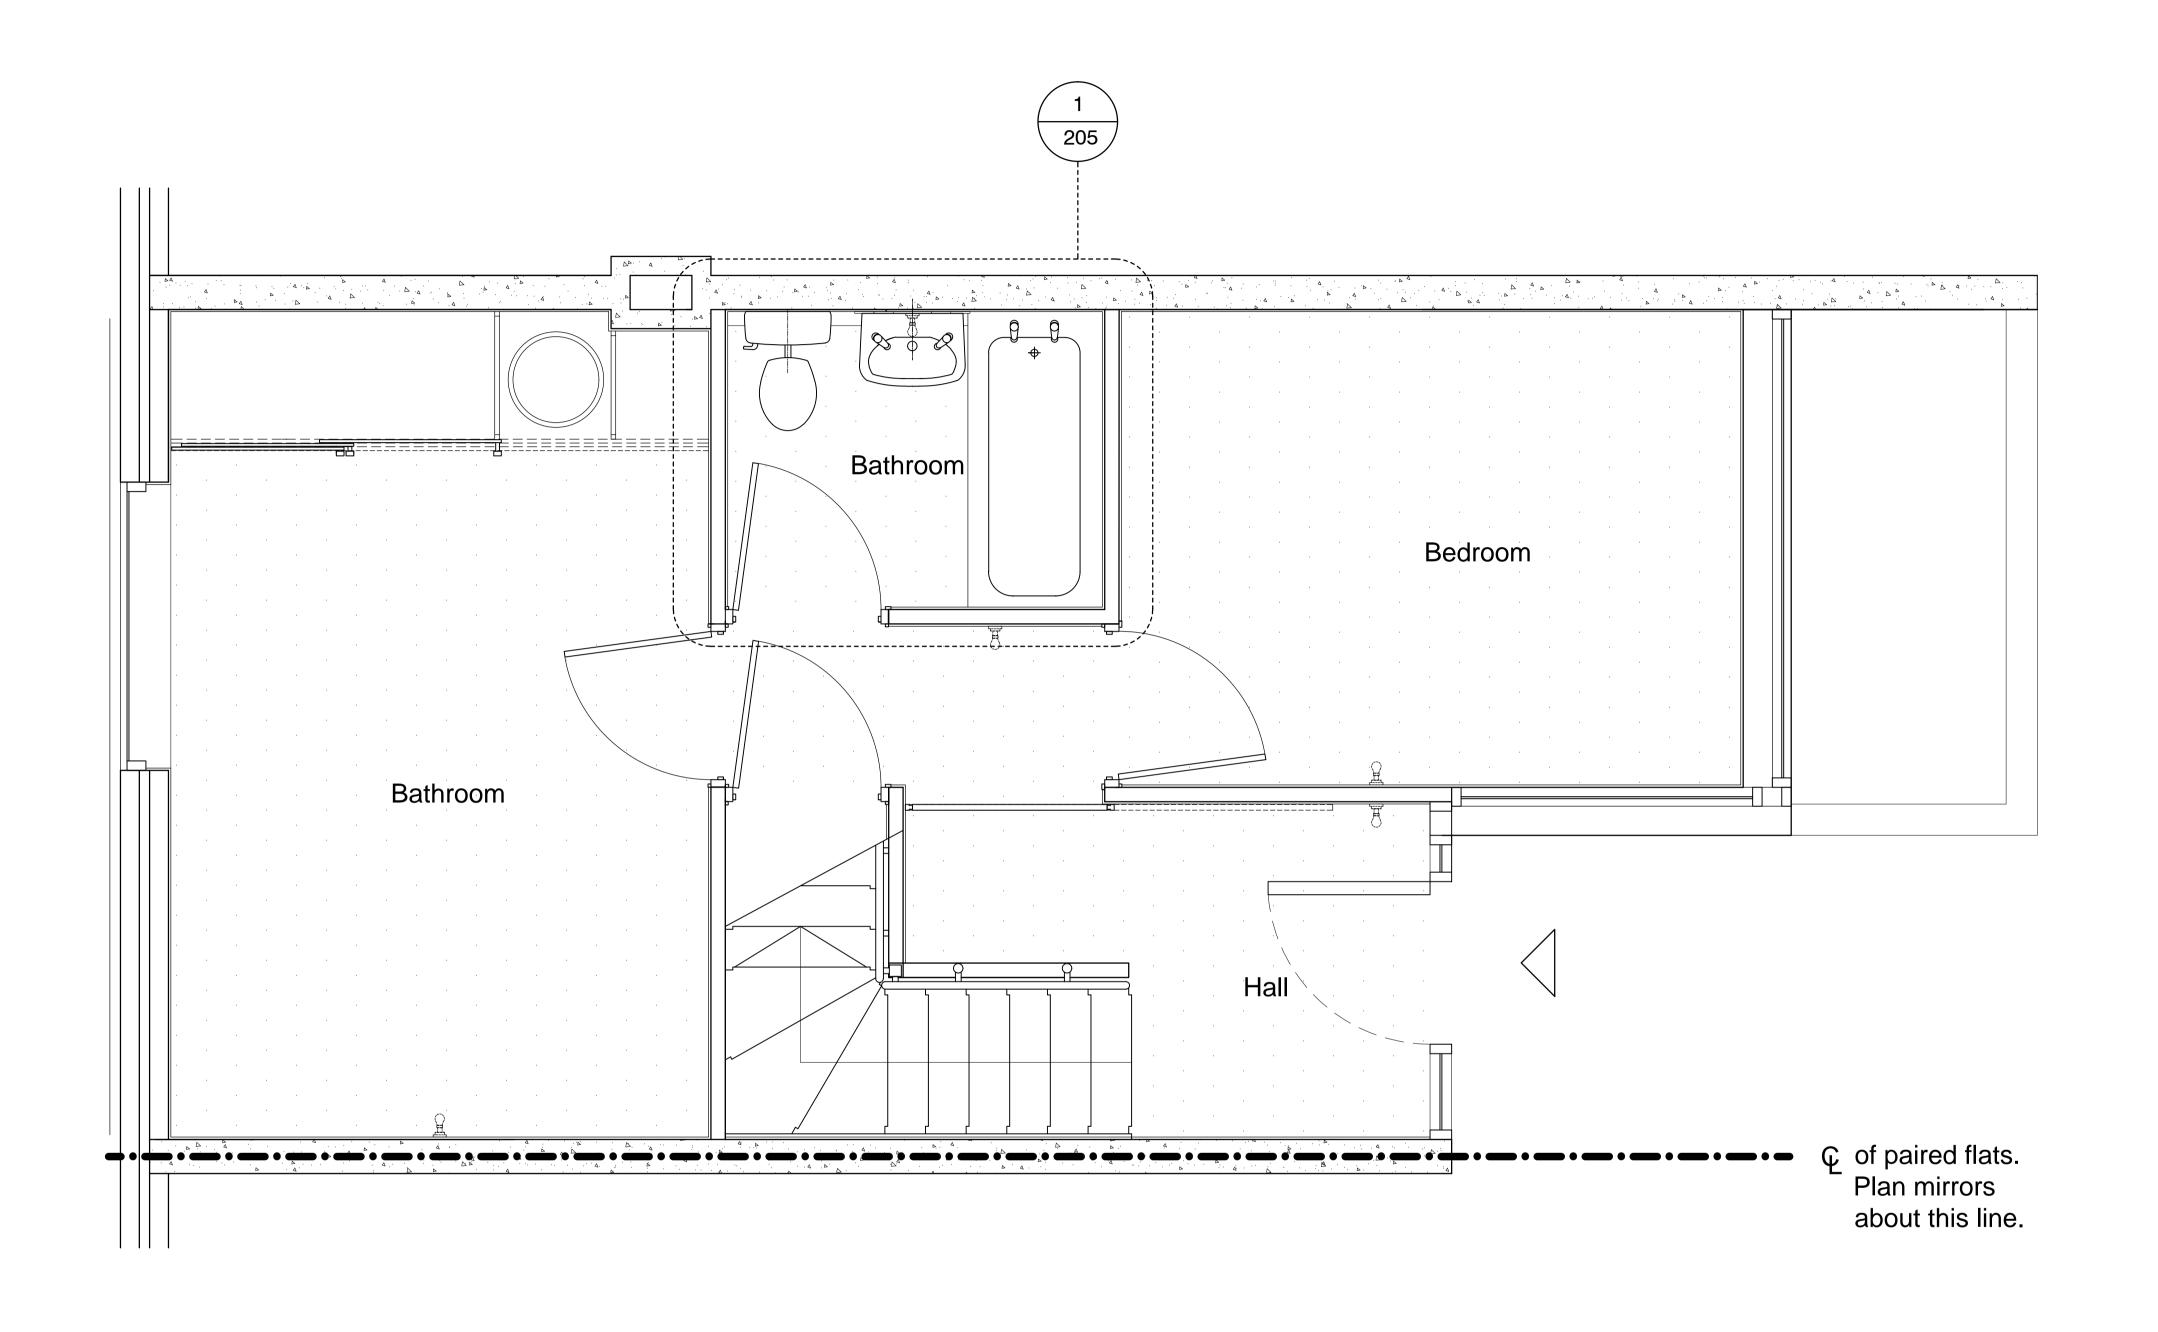

## Dwelling Type B2 ALEXANDRA RD. ESTATE

LB CAMDEN

1 Kingsland Passage E8 2BB Original plan: Flat type B2 (lower) t: 020 7275 7676 f: 020 7275 9348

2504 L 106

w: levittbernstein.co.uk e: post@levittbernstein.co.uk