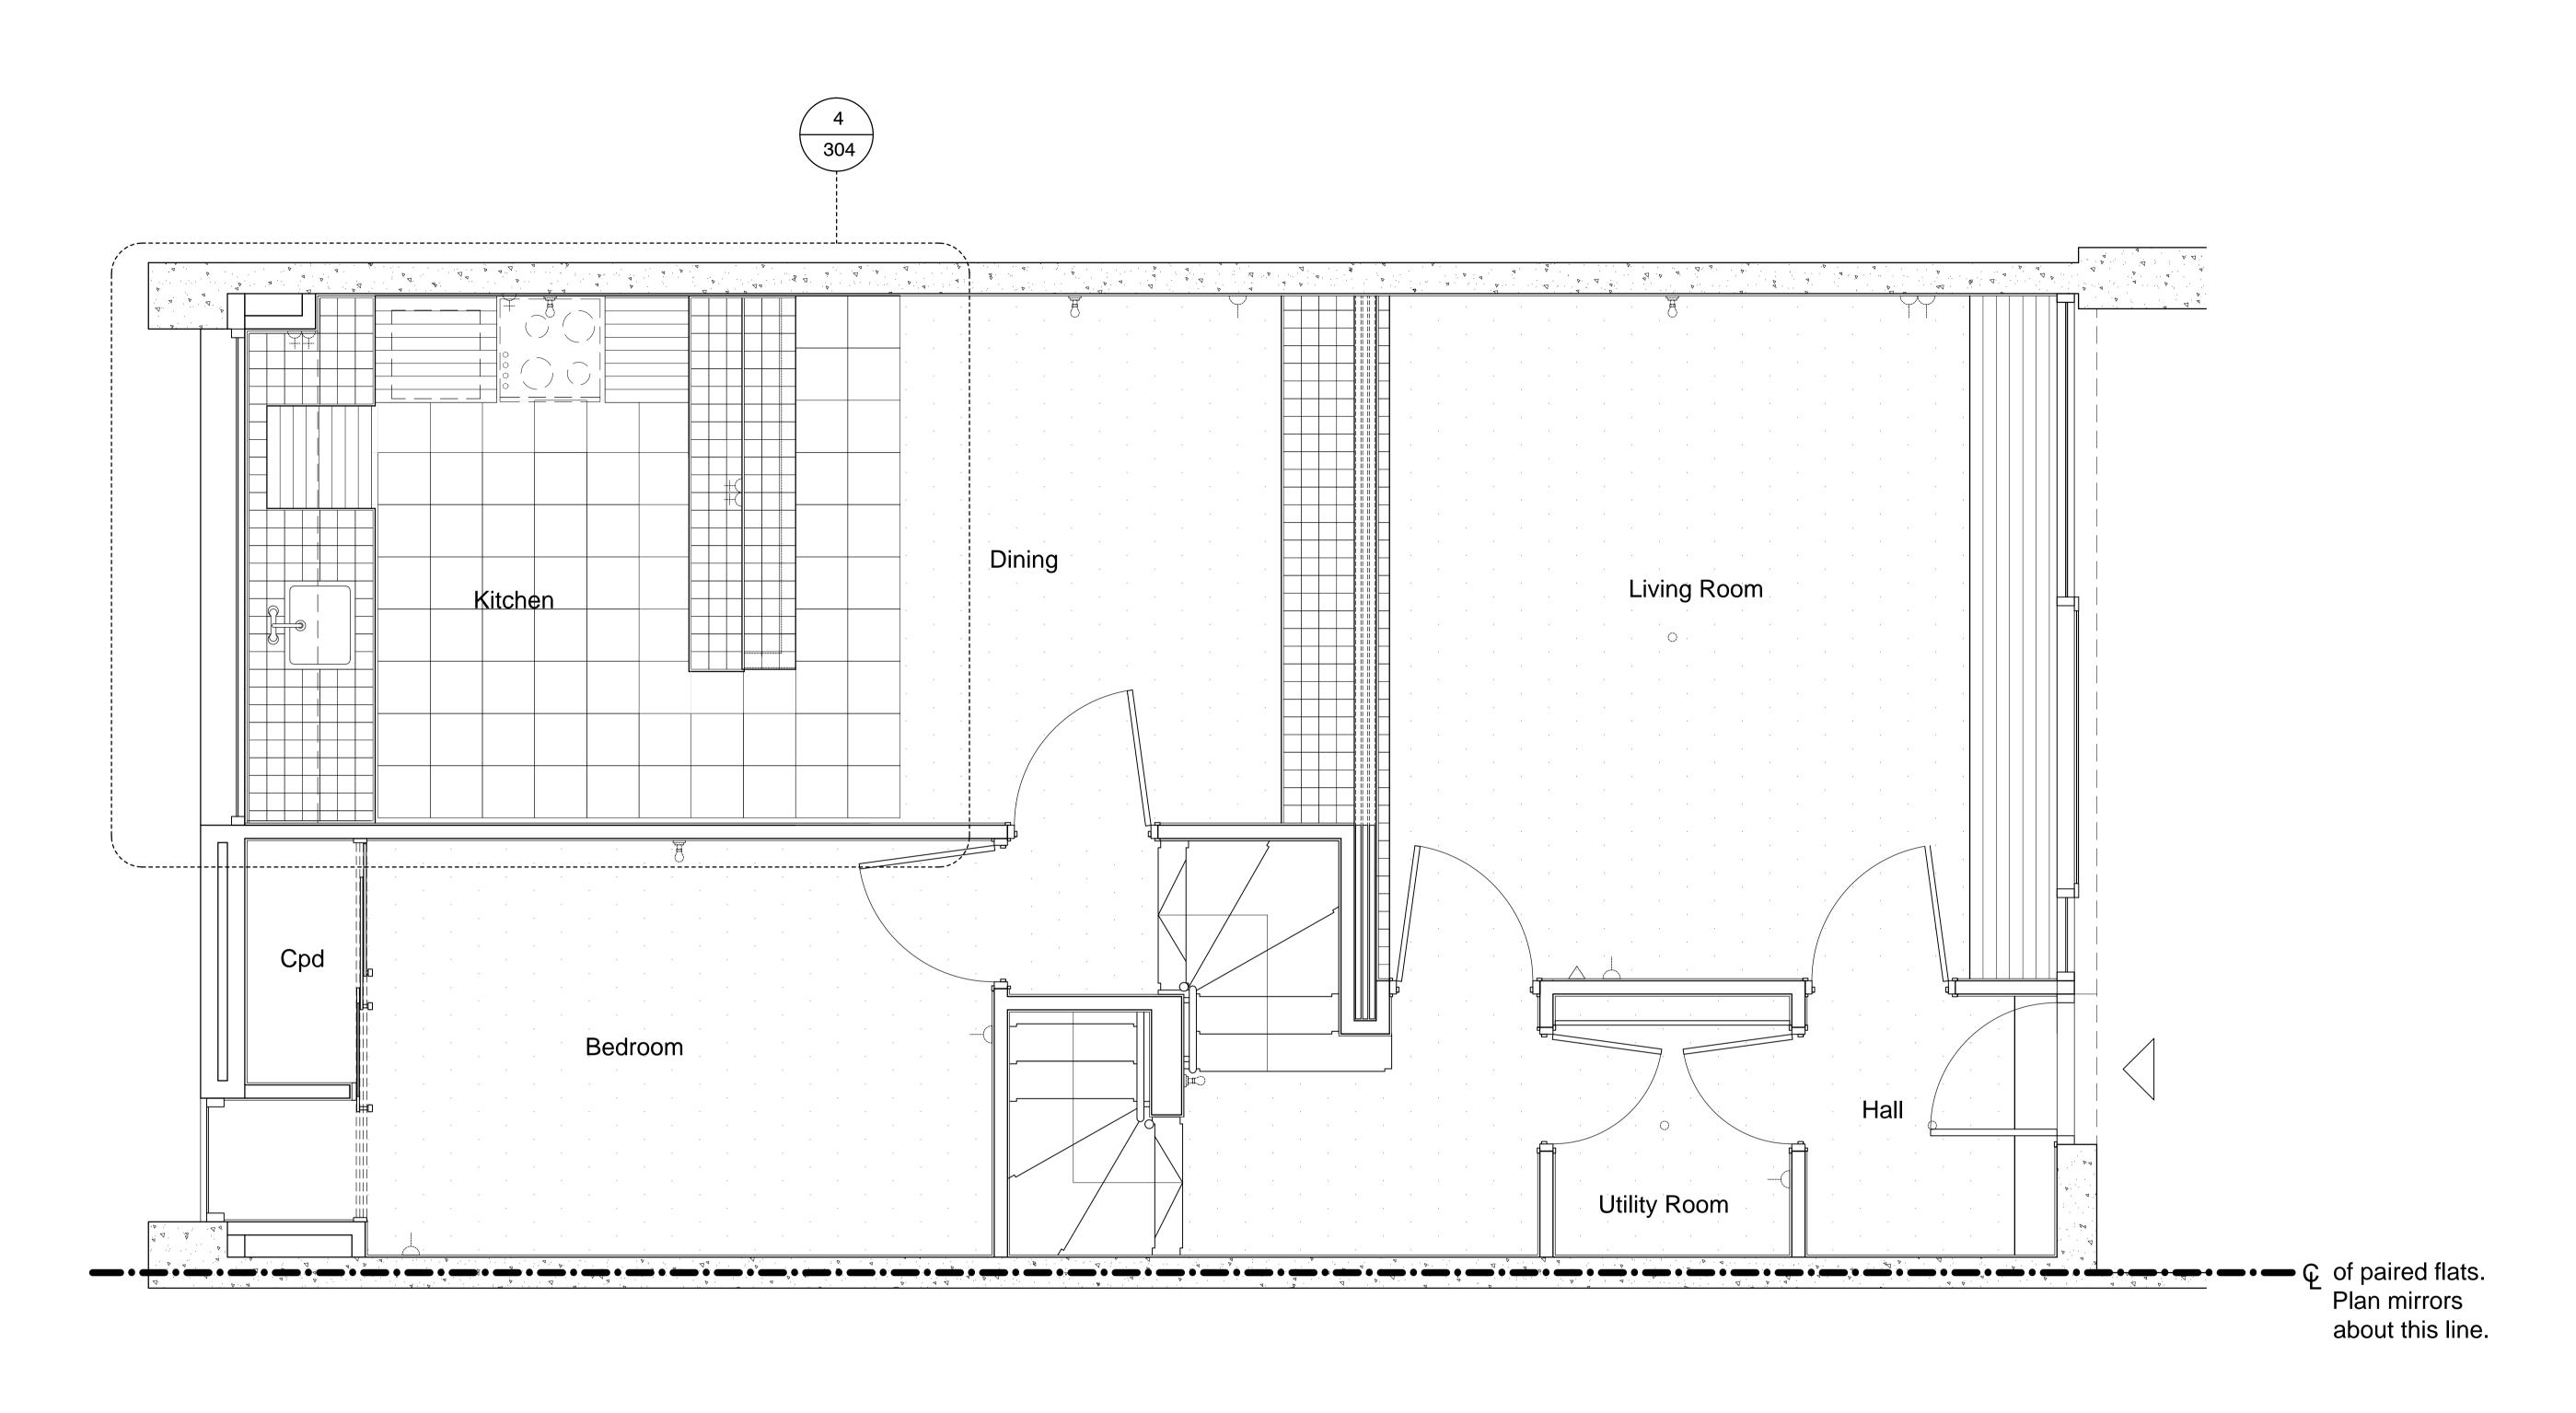

Upper Floor Plan

## Dwelling Type A3 ALEXANDRA RD. ESTATE

client LB CAMDEN Dec 2015

1 Kingsland Passage E8 2BB

Original plan:Flat type A3 (Upper) t: 020 7275 7676 f: 020 7275 9348 w: levittbernstein.co.uk 2504\_L\_105 e: post@levittbernstein.co.uk