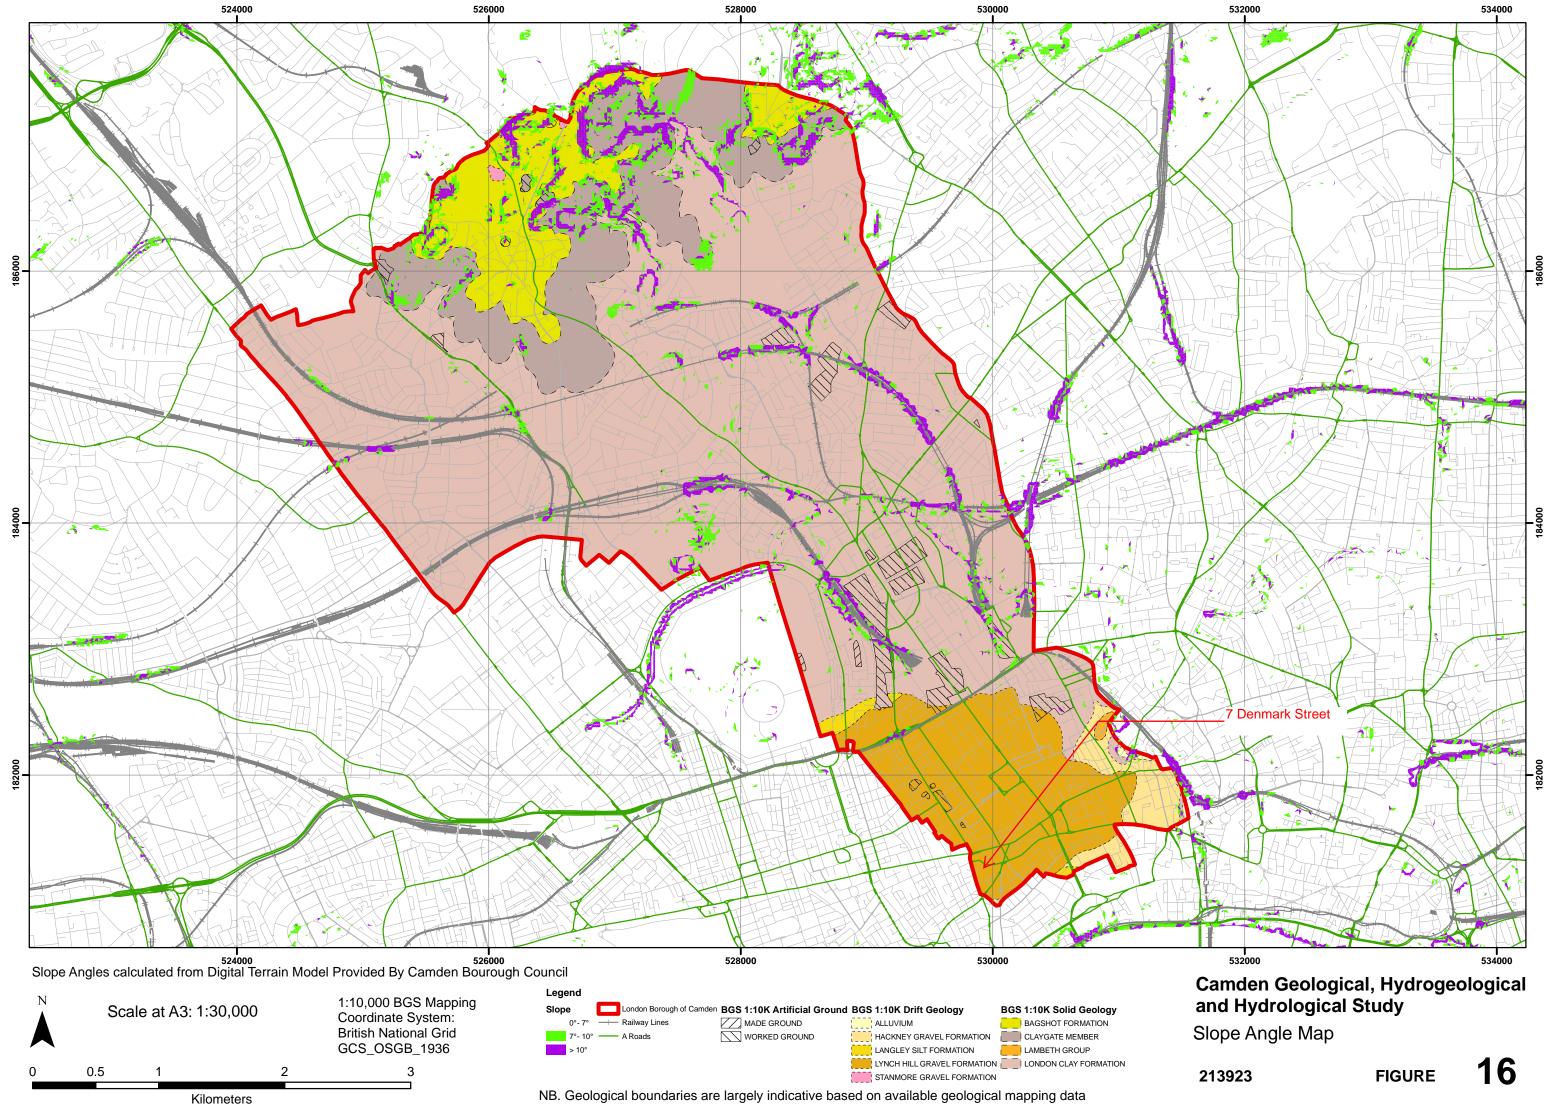

## The assessment of the potential for slope instability

Due to a long history of intensive landuse and urban development it has only been possible to recognise and map, with confidence, a few areas of past landslide activity. However, beyond the north London district, areas of similar bedrock geology and topography contain significant areas of mapped landslides. Therefore, a slope instability assessment has been made to act as a guide to where areas of significant landslide potential are present, but obscured, and where

Source - British Geological Society, 1:50,000 Series England and Wales Sheet 256 – North London

Fig 2 Q4: The site is not within a wider hillside setting with a slope greater than 7 degrees.