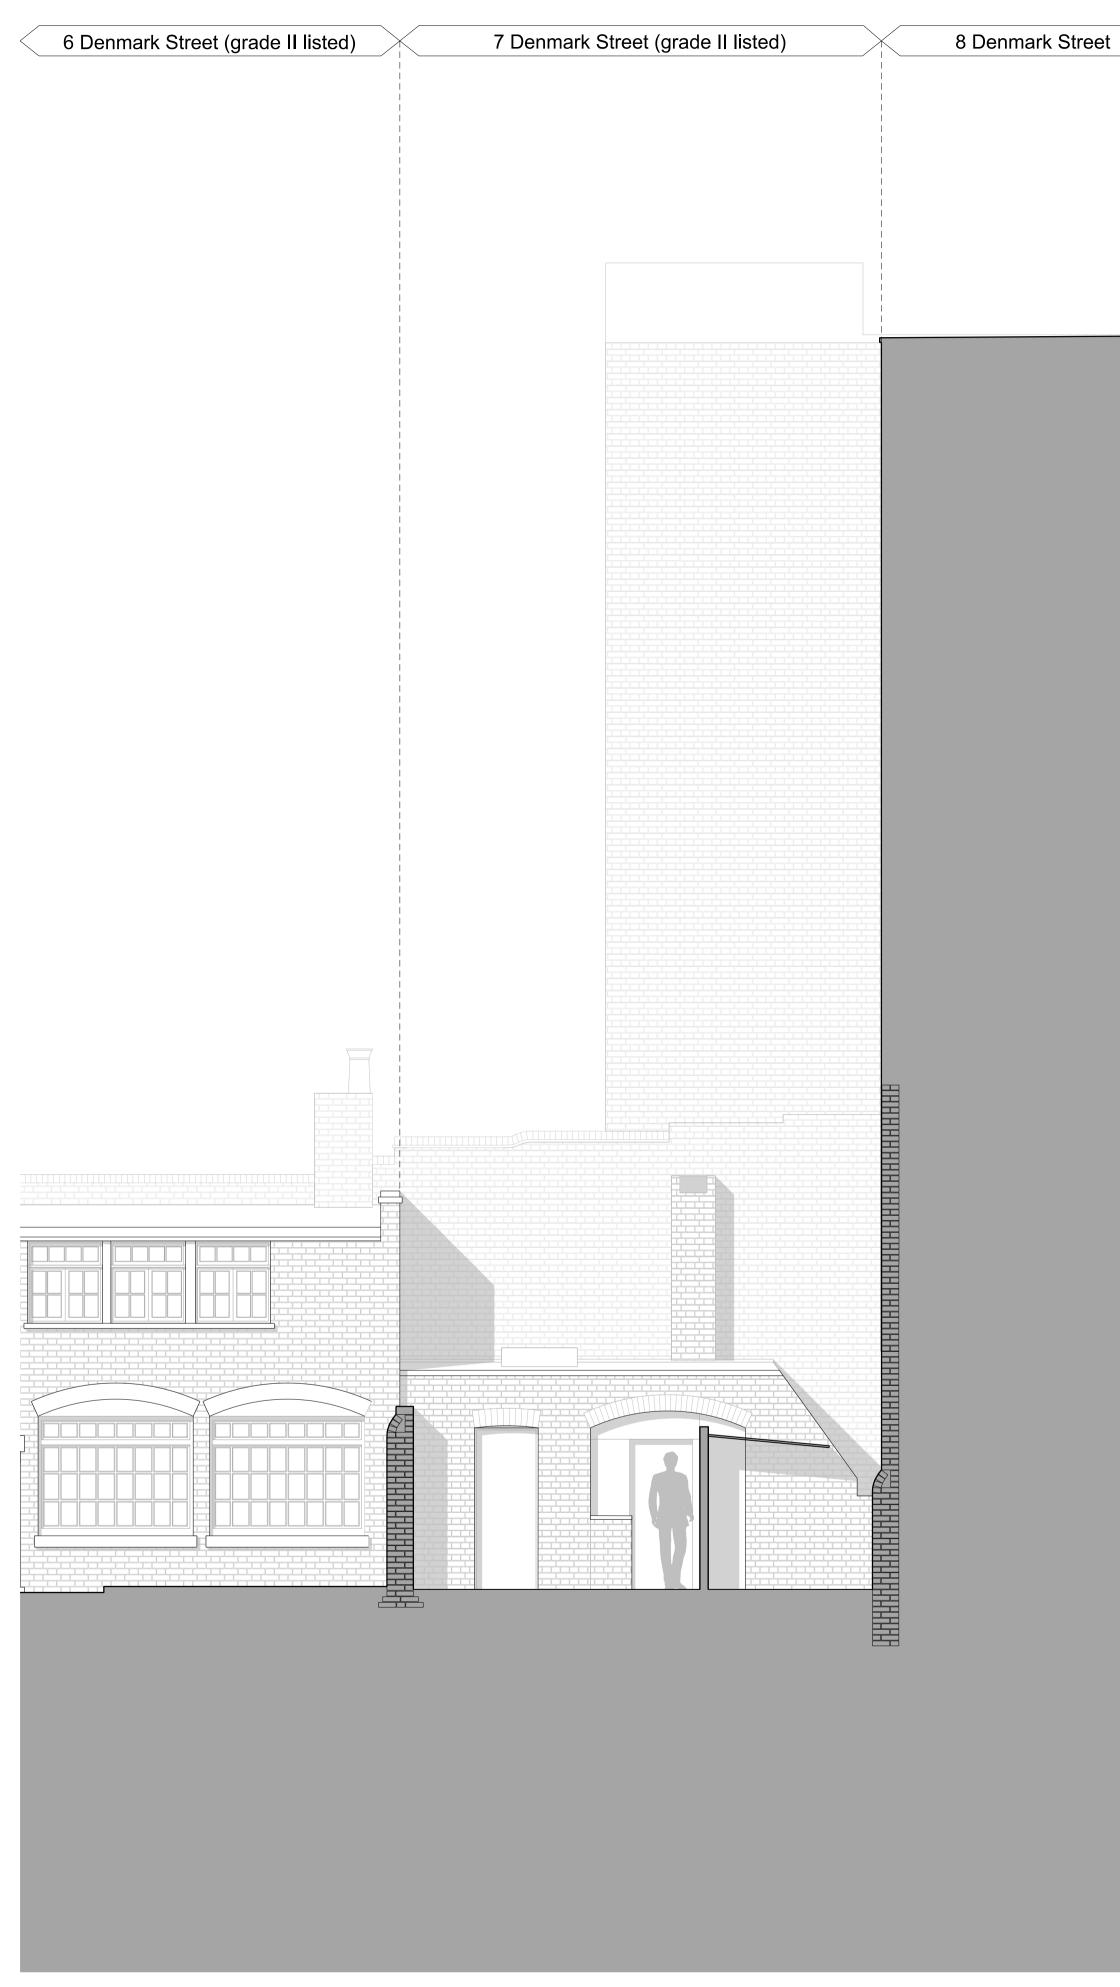

# Street (grade II listed)

\_ \_ \_ . Application area <u>'---</u>-

| Scale 1:50                                                                                                                              |                                          |                                    |
|-----------------------------------------------------------------------------------------------------------------------------------------|------------------------------------------|------------------------------------|
| Revisions<br>PLANNING                                                                                                                   |                                          |                                    |
|                                                                                                                                         |                                          |                                    |
| 01 Issued for Listed Building Consent                                                                                                   | 31/07/15                                 | ī                                  |
| Client                                                                                                                                  |                                          |                                    |
| Consolidated Ltd.                                                                                                                       |                                          |                                    |
| Project                                                                                                                                 |                                          |                                    |
| St. Giles Circus - Zone 3                                                                                                               |                                          |                                    |
| Drawing Title                                                                                                                           |                                          |                                    |
| 7 Denmark Street                                                                                                                        |                                          |                                    |
| Existing Elevations                                                                                                                     |                                          |                                    |
| Rear Mews                                                                                                                               |                                          |                                    |
| Drawing Number                                                                                                                          |                                          |                                    |
| 1401_PL-EX(7D)14                                                                                                                        |                                          |                                    |
| Scale 1:50                                                                                                                              | Status                                   | For Information                    |
| Drawn by EW                                                                                                                             | Date                                     | 13/07/15                           |
| Do not scale. All dimensions to be confirmed on<br>in this drawing is the sole copyright of Ian Chalk<br>reproduced without permission. | site. Informa<br>Architects a            | ation contained<br>nd is not to be |
| All internal layouts are for illustrative purposes o                                                                                    | nly                                      |                                    |
| i                                                                                                                                       | 70 Cowcross Street<br>London<br>EC1M 6EJ |                                    |
| <b>BDI</b>                                                                                                                              | 020378<br>07785                          | 807355<br>973723                   |
|                                                                                                                                         | ianchal                                  | karchitects.com                    |
|                                                                                                                                         |                                          |                                    |