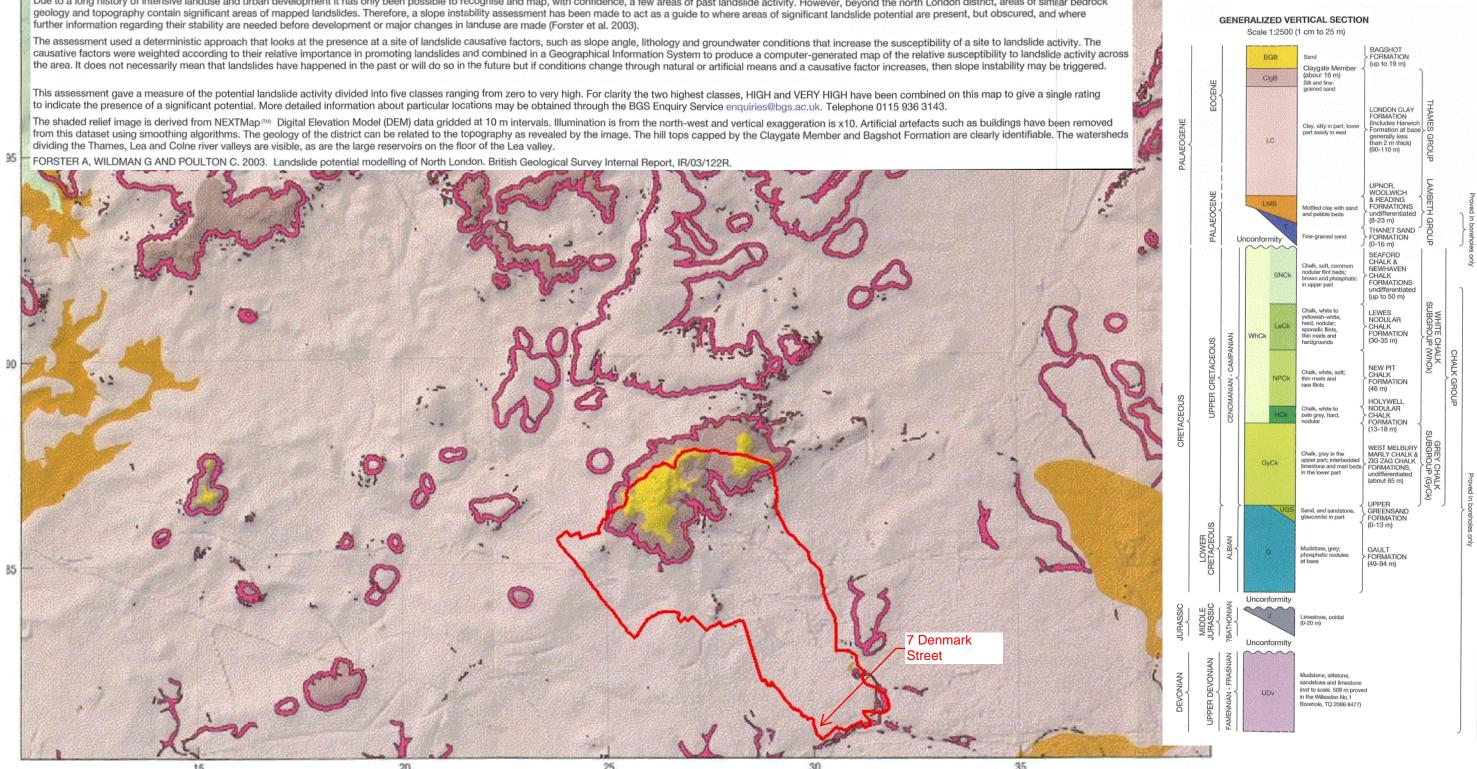

### Areas of greatest potential for slope instability

## The assessment of the potential for slope instability

Due to a long history of intensive landuse and urban development it has only been possible to recognise and map, with confidence, a few areas of past landslide activity. However, beyond the north London district, areas of similar bedrock geology and topography contain significant areas of mapped landslides. Therefore, a slope instability assessment has been made to act as a guide to where areas of significant landslide potential are present, but obscured, and where

## Areas of significant landslide potential

Camden Geological, Hydrogeological and Hydrological Study Areas of landslide potential

213923

FIGURE 17