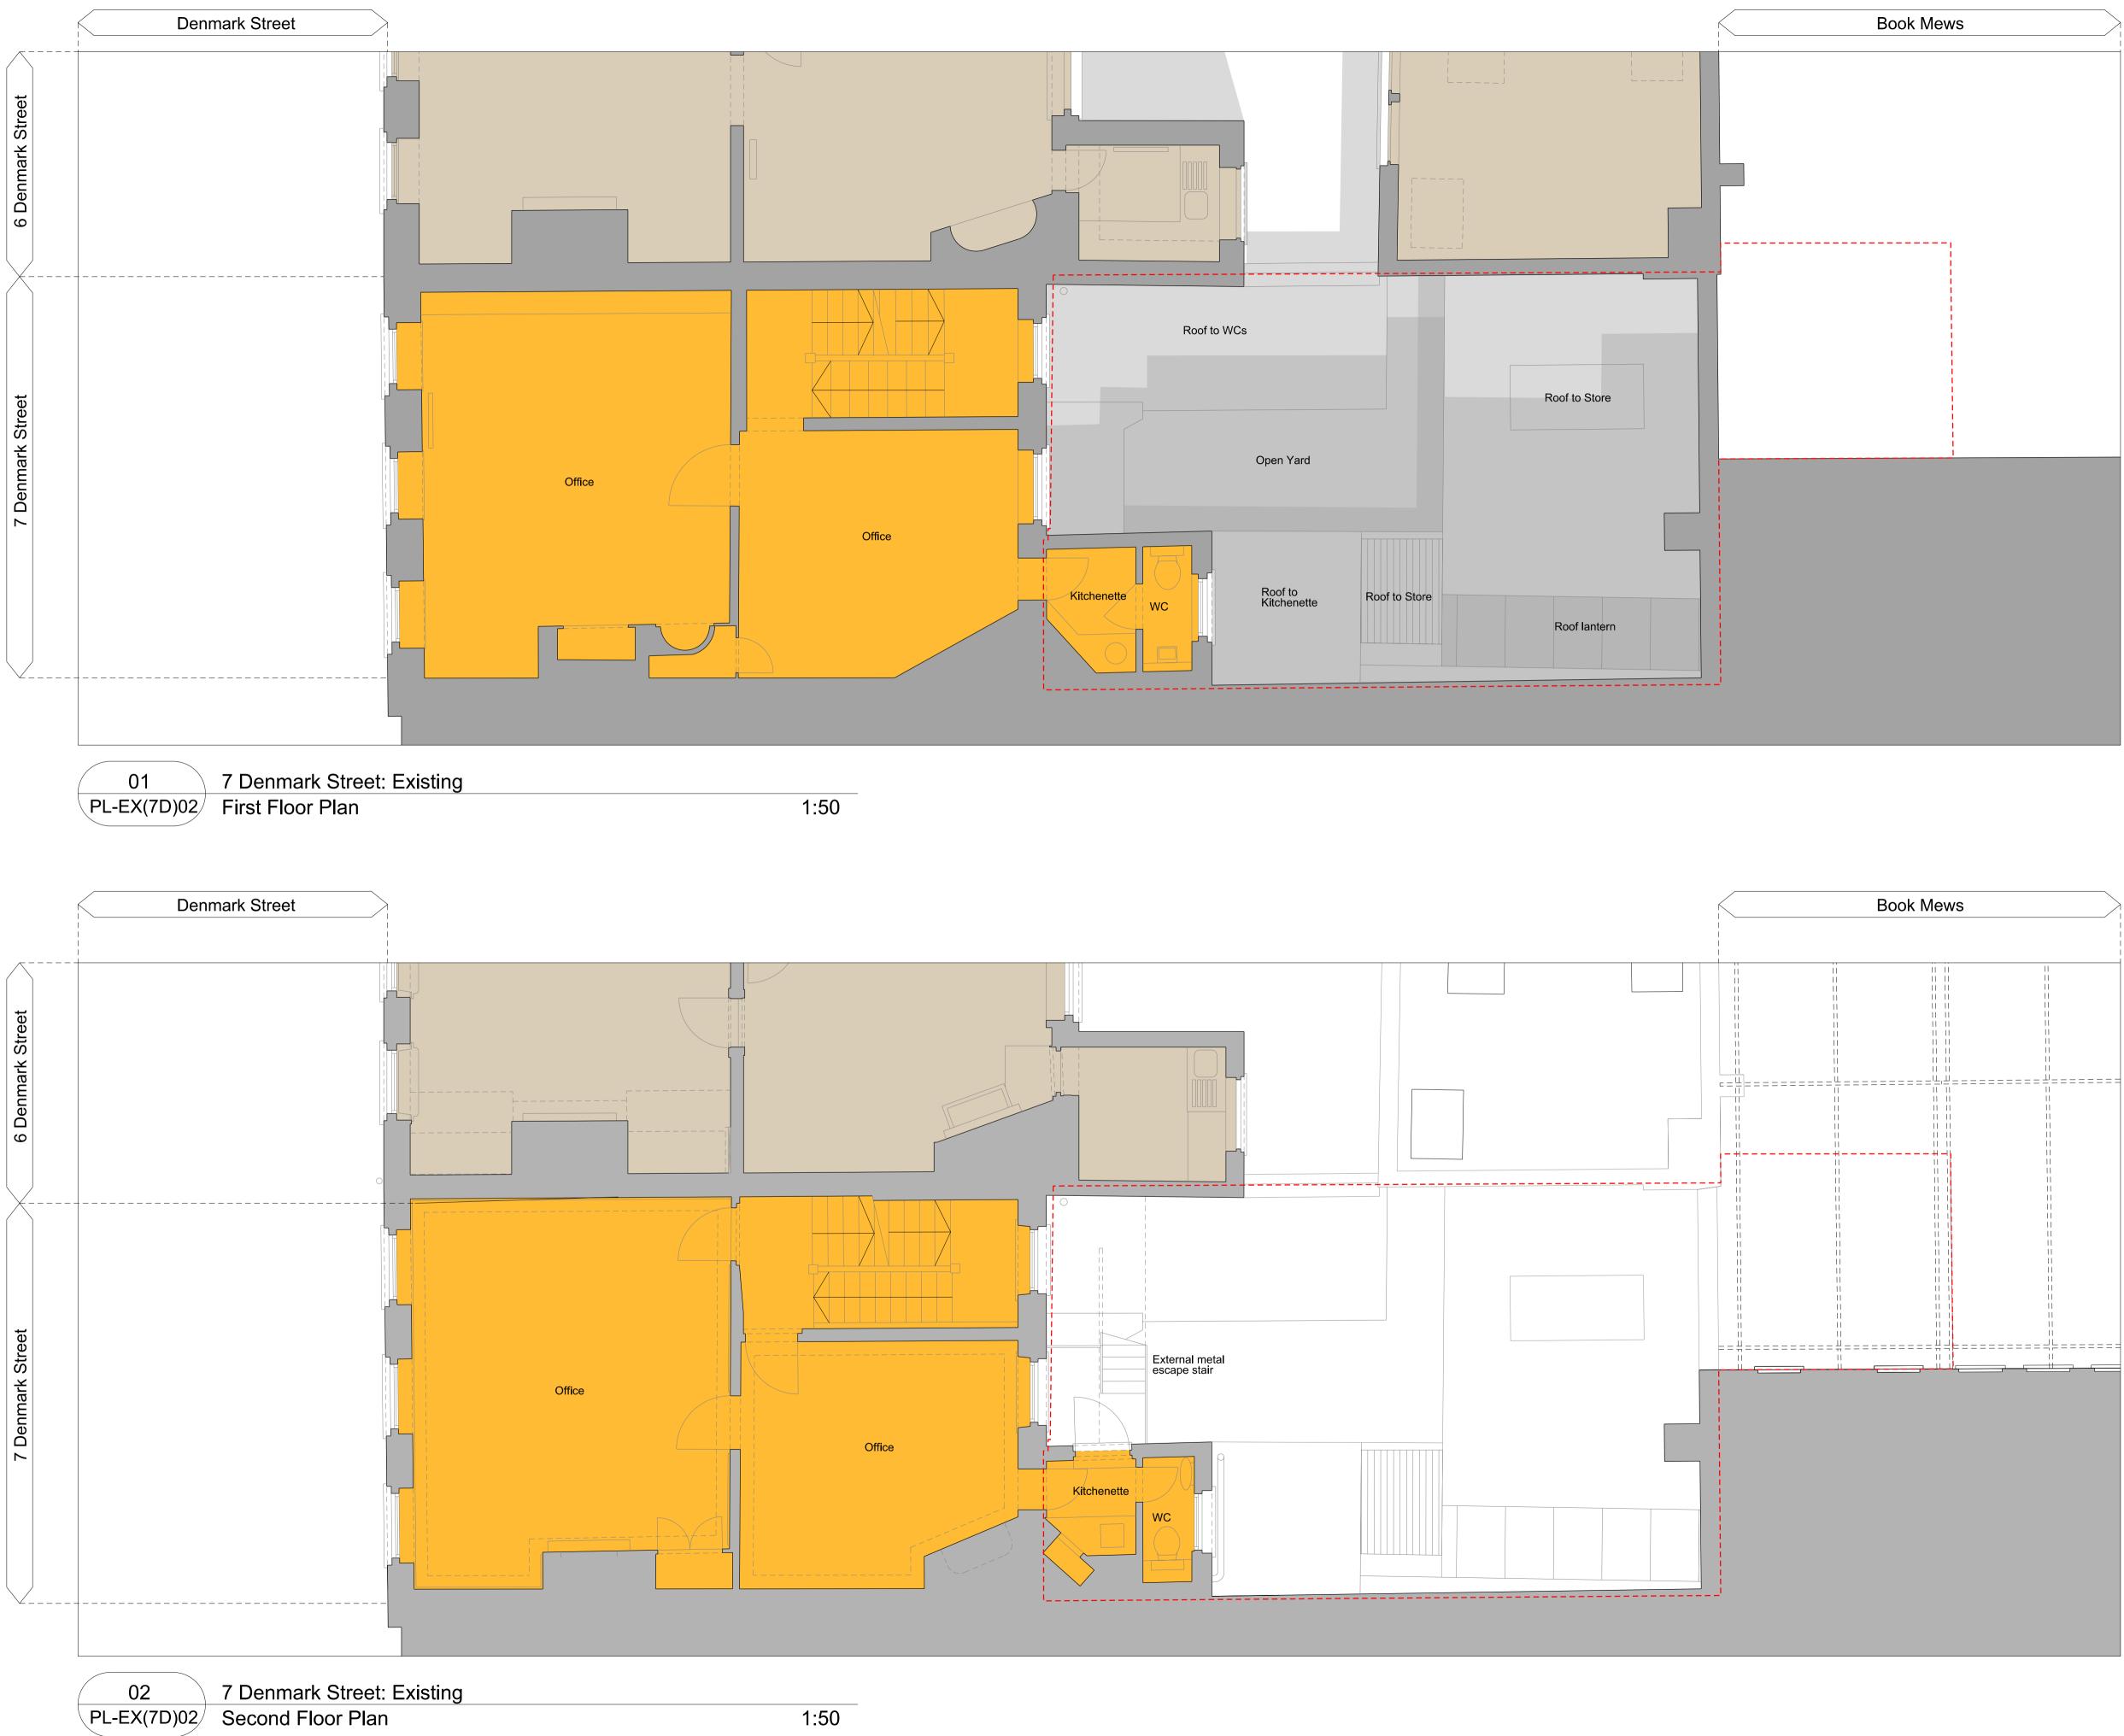

Application area

| Scale 1:50                                                                                                                                                                                |                                          |                 |  |
|-------------------------------------------------------------------------------------------------------------------------------------------------------------------------------------------|------------------------------------------|-----------------|--|
| Revisions<br>PLANNING                                                                                                                                                                     |                                          |                 |  |
|                                                                                                                                                                                           |                                          |                 |  |
| 01 Issued for Listed Building Consent                                                                                                                                                     | 31/07/15                                 |                 |  |
| Client                                                                                                                                                                                    |                                          |                 |  |
| Consolidated Ltd.                                                                                                                                                                         |                                          |                 |  |
| Project                                                                                                                                                                                   |                                          |                 |  |
| St. Giles Circus - Zone 3                                                                                                                                                                 |                                          |                 |  |
| Drawing Title                                                                                                                                                                             |                                          |                 |  |
| No 7 Denmark Street                                                                                                                                                                       |                                          |                 |  |
| Existing                                                                                                                                                                                  |                                          |                 |  |
| First + Second Floor Plan                                                                                                                                                                 | ו                                        |                 |  |
| Drawing Number                                                                                                                                                                            |                                          |                 |  |
| 1401_PL-EX(7D)02                                                                                                                                                                          |                                          |                 |  |
| Scale 1:50@A1                                                                                                                                                                             | Status                                   | For Information |  |
| Drawn by EW                                                                                                                                                                               | Date                                     | 13/07/15        |  |
| Do not scale. All dimensions to be confirmed on site. Information contained in this drawing is the sole copyright of Ian Chalk Architects and is not to be reproduced without permission. |                                          |                 |  |
| All internal layouts are for illustrative purposes of                                                                                                                                     | ٦ly                                      |                 |  |
|                                                                                                                                                                                           |                                          |                 |  |
|                                                                                                                                                                                           | 70 Cowcross Street<br>London<br>EC1M 6EJ |                 |  |
| <b>b</b> J                                                                                                                                                                                | 0203780<br>07785 9                       |                 |  |
|                                                                                                                                                                                           | ianchalk                                 | architects.com  |  |
|                                                                                                                                                                                           |                                          |                 |  |