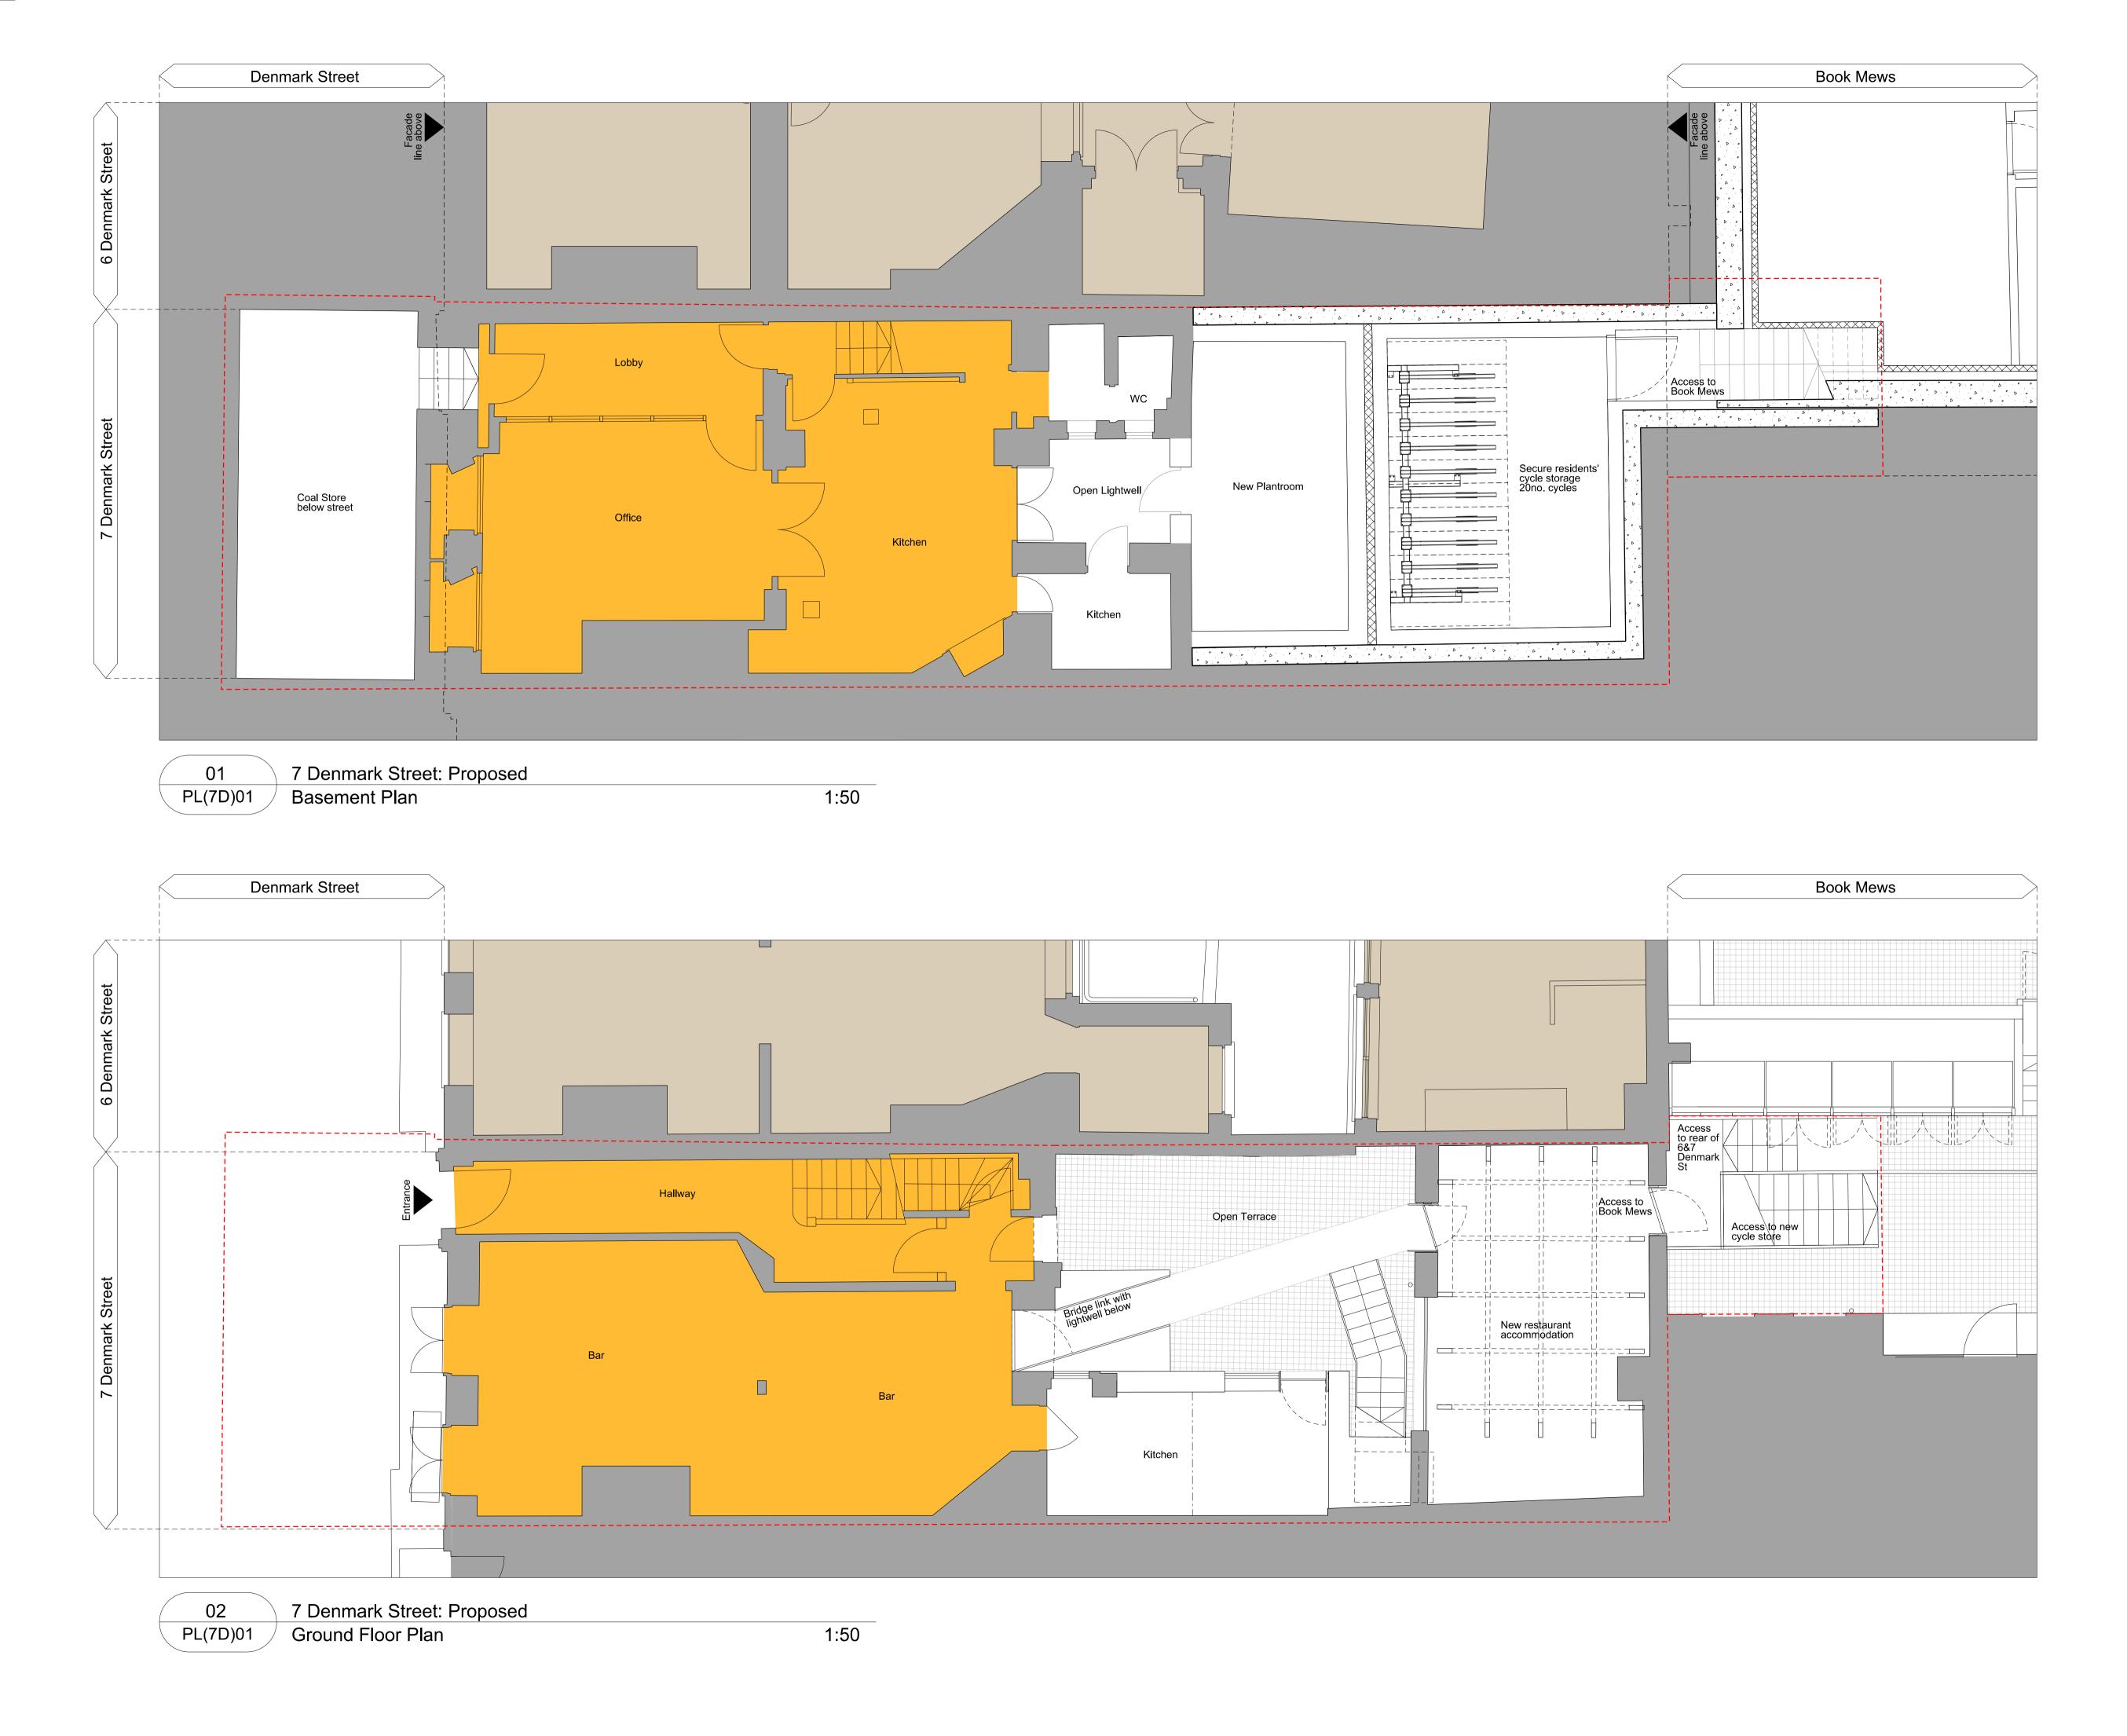

## APPENDIX C – Drawings of Existing and Proposed Works

Application area

| Scale 1:50                                                                                                                                                                                      |                                                                         |                 |  |
|-------------------------------------------------------------------------------------------------------------------------------------------------------------------------------------------------|-------------------------------------------------------------------------|-----------------|--|
| Revisions<br>PLANNING                                                                                                                                                                           |                                                                         |                 |  |
|                                                                                                                                                                                                 |                                                                         |                 |  |
|                                                                                                                                                                                                 |                                                                         |                 |  |
| 01 Issued for Listed Building Consent                                                                                                                                                           | 31/07/15                                                                |                 |  |
| Client                                                                                                                                                                                          |                                                                         |                 |  |
| Consolidated Ltd.                                                                                                                                                                               |                                                                         |                 |  |
| Project                                                                                                                                                                                         |                                                                         |                 |  |
| St. Giles Circus - Zone 3                                                                                                                                                                       |                                                                         |                 |  |
| Drawing Title                                                                                                                                                                                   |                                                                         |                 |  |
| No 7 Denmark Street                                                                                                                                                                             |                                                                         |                 |  |
| Existing                                                                                                                                                                                        |                                                                         |                 |  |
| Basement + Ground Floo                                                                                                                                                                          | or Plan                                                                 |                 |  |
| Drawing Number                                                                                                                                                                                  |                                                                         |                 |  |
| 1401_PL-EX(7D)01                                                                                                                                                                                |                                                                         |                 |  |
| Scale 1:50@A1                                                                                                                                                                                   | Status                                                                  | For Information |  |
| Drawn by EW                                                                                                                                                                                     | Date                                                                    | 13/07/15        |  |
| Do not scale. All dimensions to be confirmed on site. Information contained<br>in this drawing is the sole copyright of Ian Chalk Architects and is not to be<br>reproduced without permission. |                                                                         |                 |  |
| All internal layouts are for illustrative purposes o                                                                                                                                            | nly                                                                     |                 |  |
|                                                                                                                                                                                                 | 70 Cowcross Street<br>London<br>EC1M 6EJ<br>02037807355<br>07785 973723 |                 |  |
| <b>BDI</b>                                                                                                                                                                                      |                                                                         |                 |  |
|                                                                                                                                                                                                 | ianchall                                                                | karchitects.com |  |
|                                                                                                                                                                                                 |                                                                         |                 |  |

Application area

| Scale 1:50                                                                                                                                                                                      |                                        |                 |
|-------------------------------------------------------------------------------------------------------------------------------------------------------------------------------------------------|----------------------------------------|-----------------|
| Revisions<br>PLANNING                                                                                                                                                                           |                                        |                 |
|                                                                                                                                                                                                 |                                        |                 |
| 01 Issued for Listed Building Consent                                                                                                                                                           | 31/07/15                               |                 |
| <sup>Client</sup><br>Consolidated Ltd.                                                                                                                                                          |                                        |                 |
|                                                                                                                                                                                                 |                                        |                 |
| Project<br>St. Giles Circus - Zone 3                                                                                                                                                            |                                        |                 |
| Drawing Title                                                                                                                                                                                   |                                        |                 |
| No 7 Denmark Street                                                                                                                                                                             |                                        |                 |
| Proposed                                                                                                                                                                                        |                                        |                 |
| Basement + Ground Floc                                                                                                                                                                          | or Plan                                |                 |
| Drawing Number                                                                                                                                                                                  |                                        |                 |
| 1401_PL(7D)01                                                                                                                                                                                   |                                        |                 |
| Scale 1:50@A1                                                                                                                                                                                   | Status                                 | For Information |
| Drawn by EW                                                                                                                                                                                     | Date                                   | 13/07/15        |
| Do not scale. All dimensions to be confirmed on site. Information contained<br>in this drawing is the sole copyright of Ian Chalk Architects and is not to be<br>reproduced without permission. |                                        |                 |
| All internal layouts are for illustrative purposes or                                                                                                                                           | nly                                    |                 |
| ica                                                                                                                                                                                             | London<br>EC1M 6<br>0203780<br>07785 9 | 07355           |