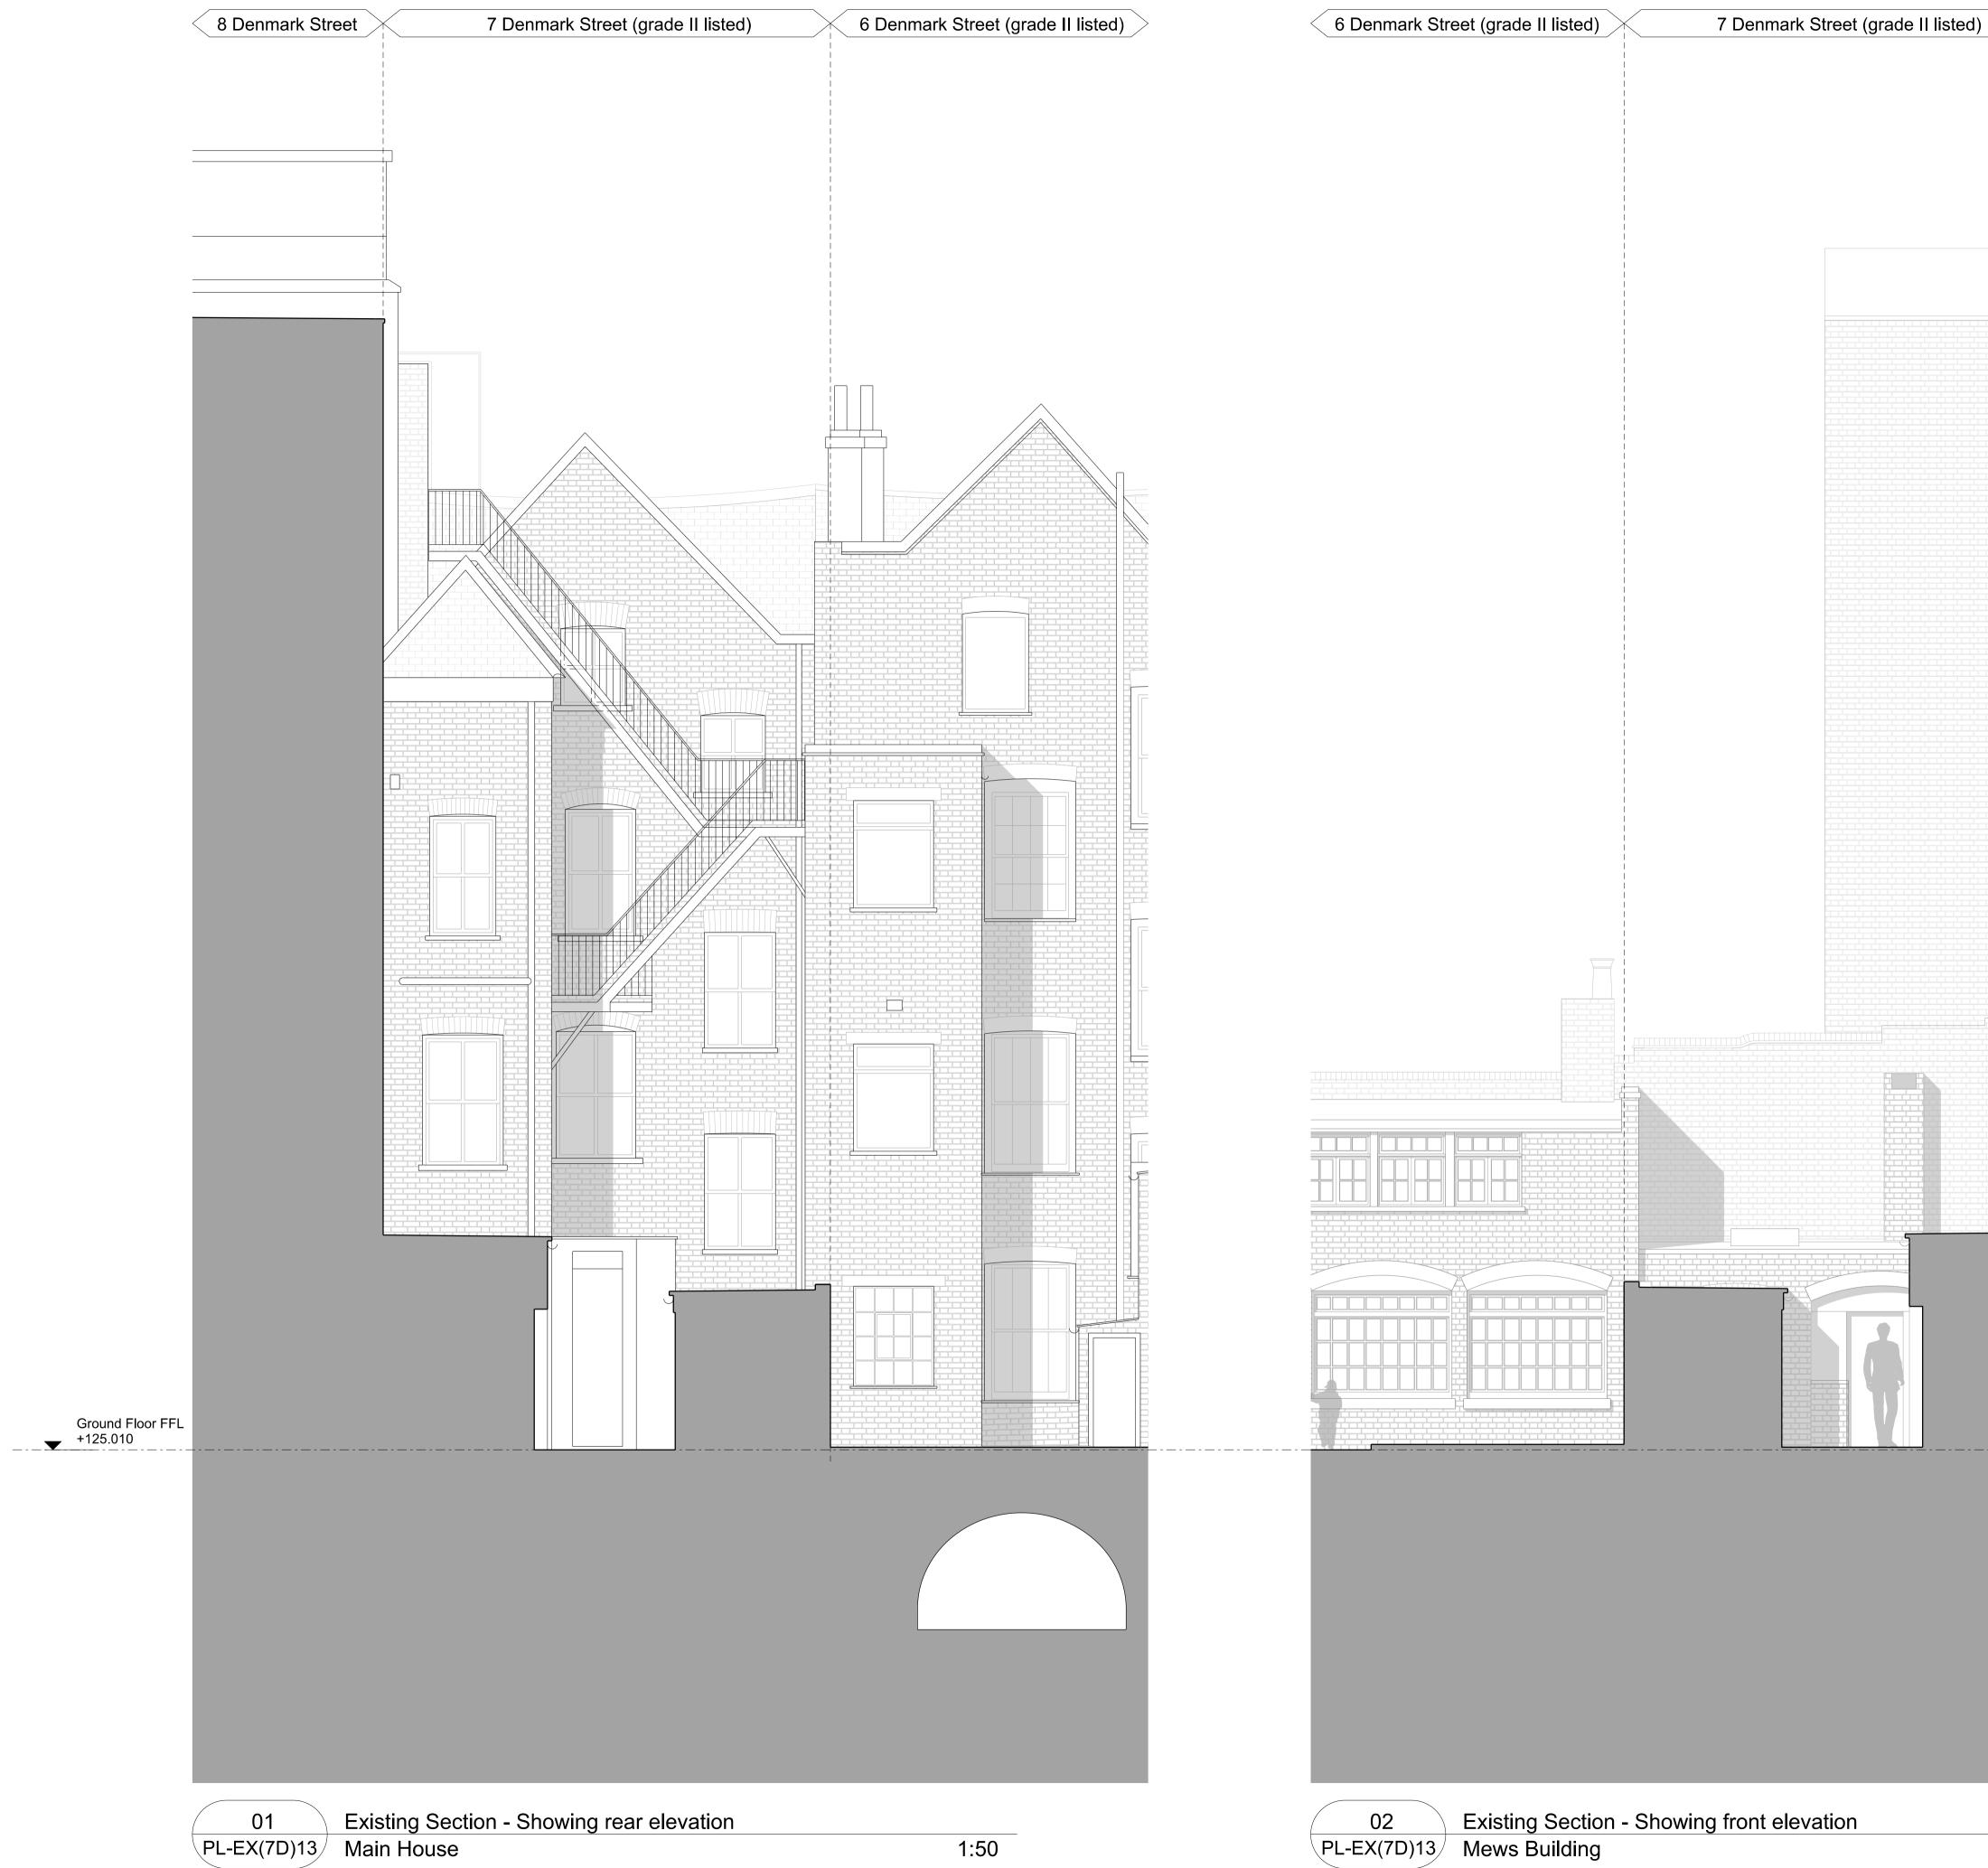

3rd Floor FFL <u>+134.900</u> \_ . \_ . \_ . \_ . \_

2nd Floor FFL <u>+131.790</u> \_ - \_\_ - \_\_ - \_\_

1st Floor FFL <u>+128.140</u> - \_ - \_ - \_ - \_ \_ Scale 1:50 Revisions PLANNING Ground Floor FFL

<u>+125.115</u> \_ \_ \_\_ \_ \_ 01 Issued for Listed Building Consent 31/07/15 Client Consolidated Ltd. Project St. Giles Circus - Zone 3 Basement Floor FFL <u>+122.460</u> Drawing Title 7 Denmark Street Existing Section - Main House + Mews Looking West Drawing Number 1401\_PL-EX(7D)11 Scale 1:50 Status For Information Drawn by EW Date 13/07/15 Do not scale. All dimensions to be confirmed on site. Information contained in this drawing is the sole copyright of Ian Chalk Architects and is not to be reproduced without permission. All internal layouts are for illustrative purposes only 70 Cowcross Street London EC1M 6EJ 02037807355 07785 973723 ianchalkarchitects.com

8 Denmark Street

|                  | Scale 1:50                                                     |
|------------------|----------------------------------------------------------------|
|                  | Revisions<br>PLANNING                                          |
| Ground Floor FFL |                                                                |
| +125.010         | Client<br>Consolidated Ltd.                                    |
|                  | Project<br>St. Giles Circus - Zone 3                           |
|                  | Drawing Title<br>7 Denmark Street<br>Main House rear elevation |
|                  | + Mews Building Front Elevation                                |

# 1401\_PL-EX(7D)13 Scale 1:50 Status For Information Drawn by EW Date 13/07/15 Do not scale. All dimensions to be confirmed on site. Information contained in this drawing is the sole copyright of Ian Chalk Architects and is not to be reproduced without permission. All internal layouts are for illustrative purposes only 70 Cowcross Street London EC1M 6EJ 02037807355 07785 973723