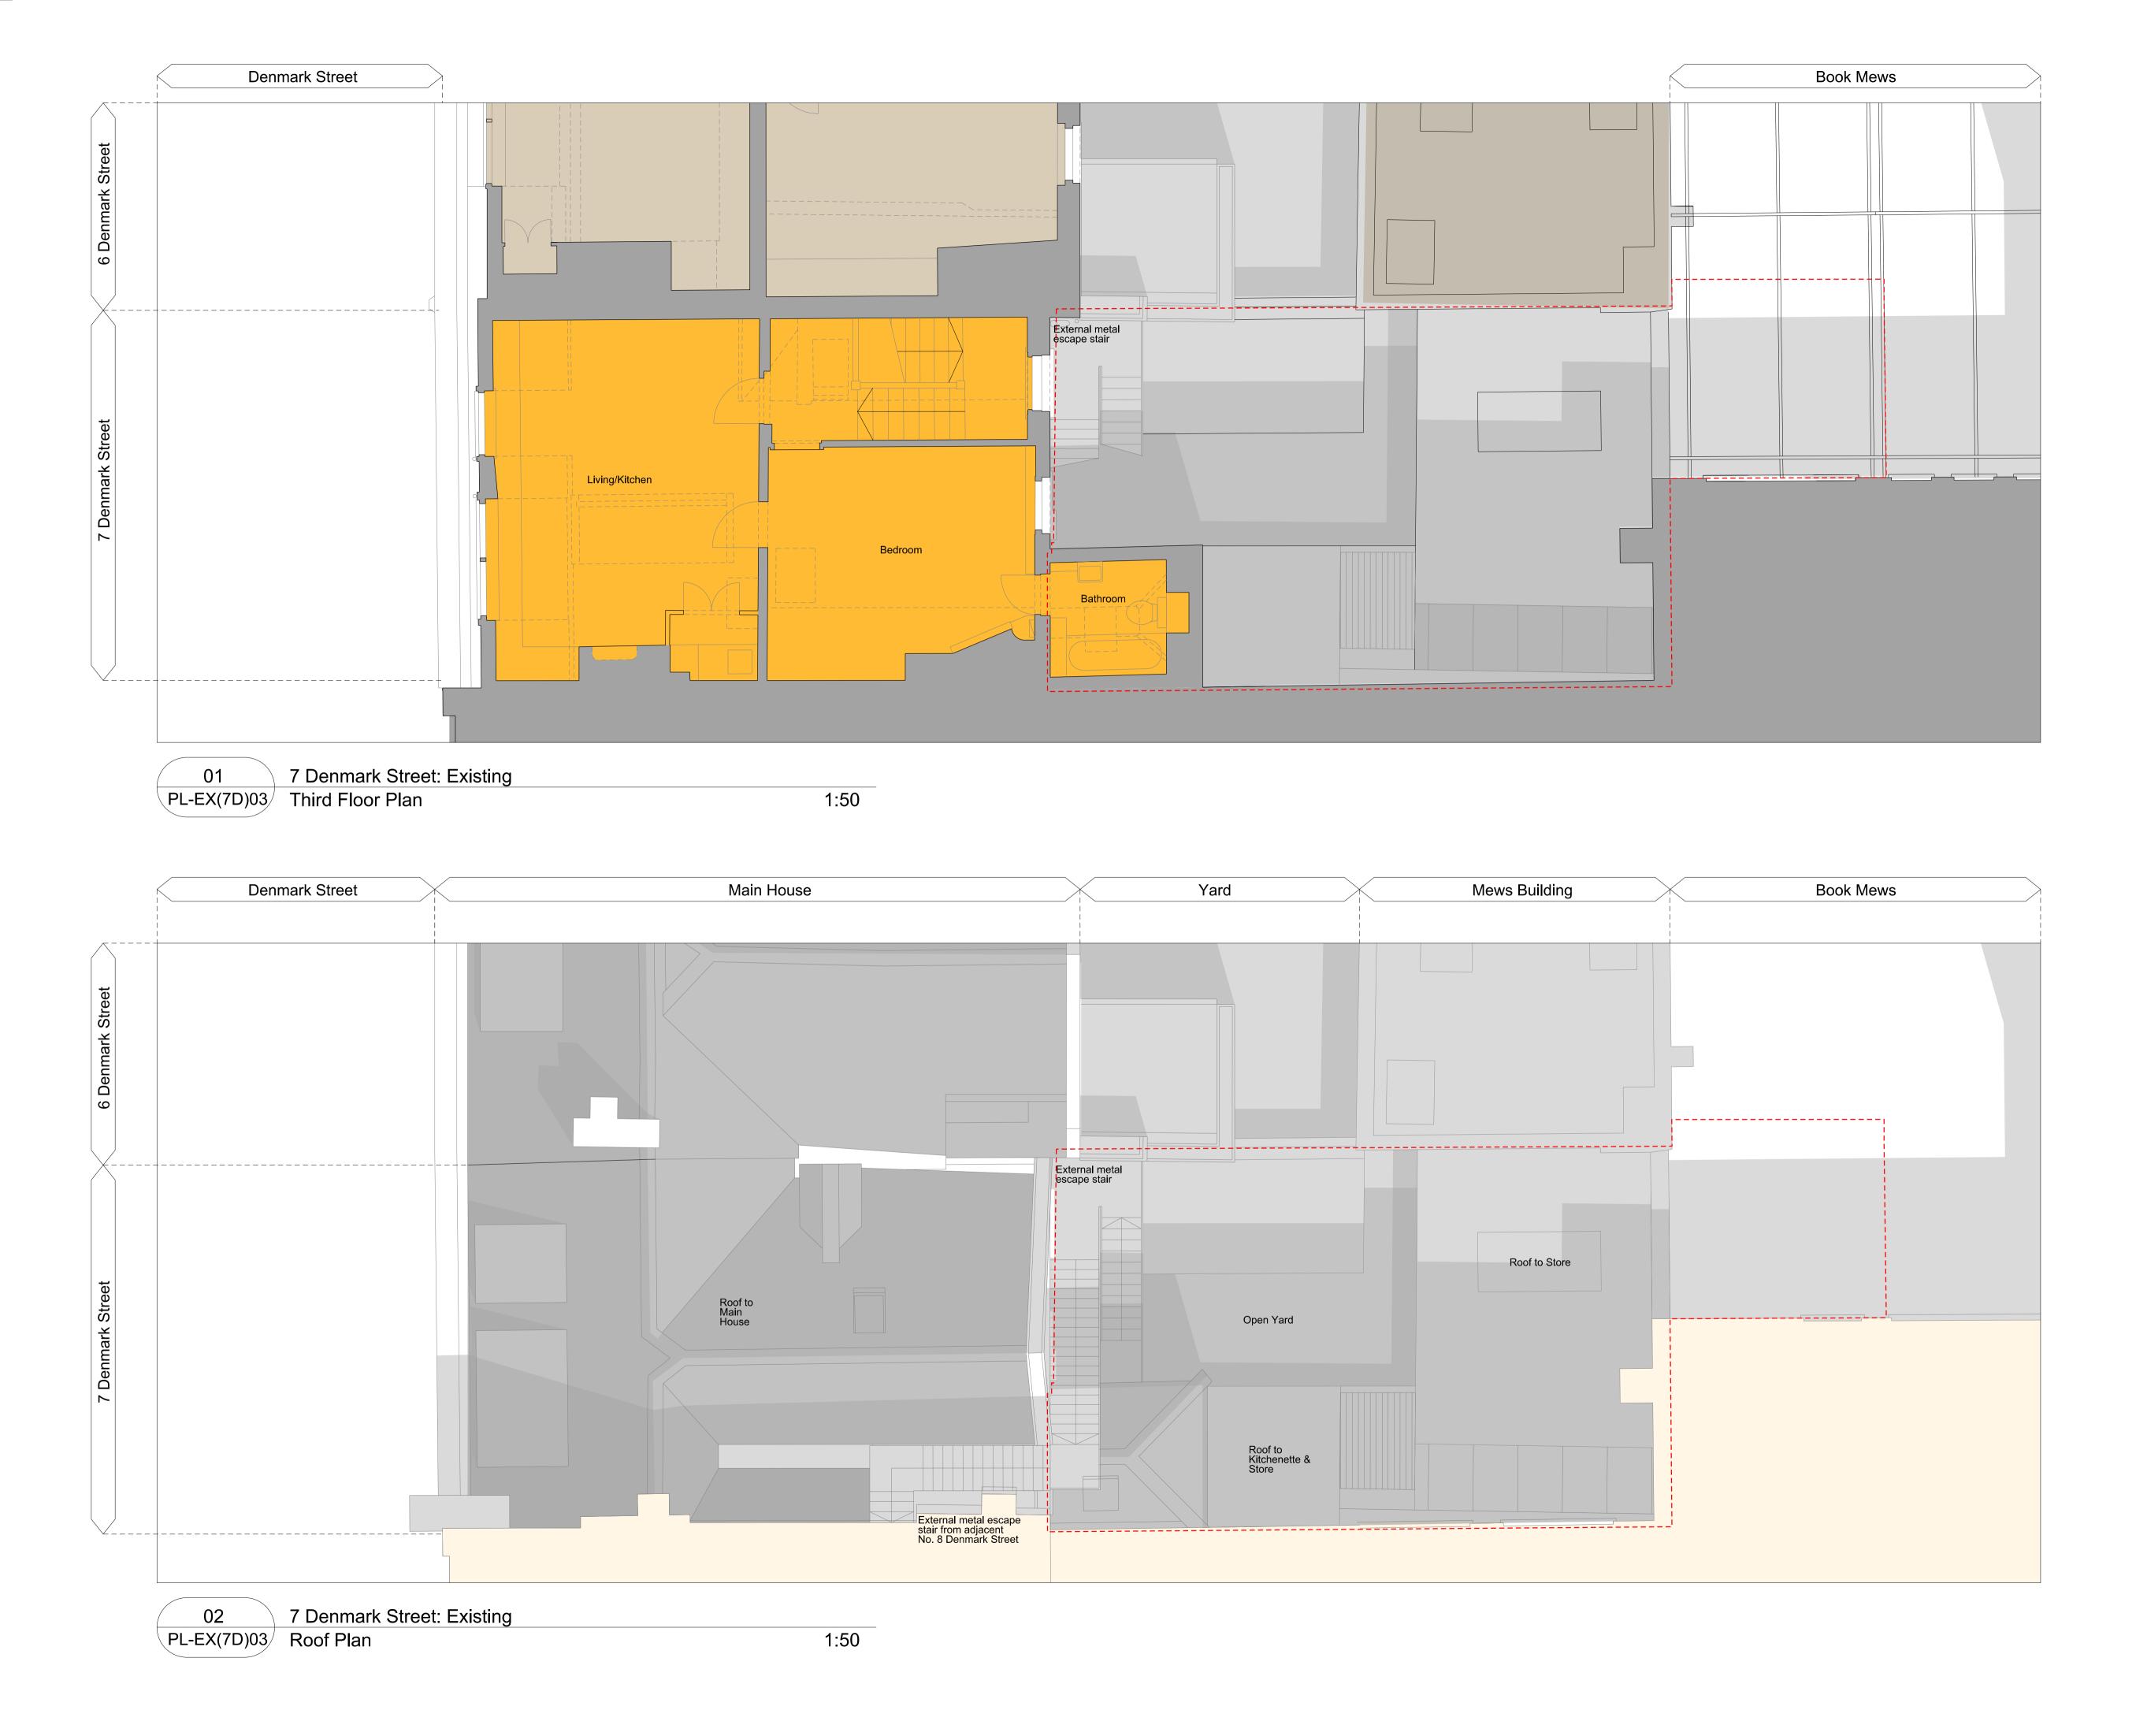

Application area

| Scale 1:50     0   1   2                                                                                                                                                                  |                                        |                 |  |
|-------------------------------------------------------------------------------------------------------------------------------------------------------------------------------------------|----------------------------------------|-----------------|--|
| Revisions<br>PLANNING                                                                                                                                                                     |                                        |                 |  |
| 01 Issued for Listed Building Consent                                                                                                                                                     | 31/07/15                               |                 |  |
| Client<br>Consolidated Ltd.                                                                                                                                                               |                                        |                 |  |
| Project<br>St. Giles Circus - Zone 3                                                                                                                                                      |                                        |                 |  |
| Drawing Title<br>No 7 Denmark Street                                                                                                                                                      |                                        |                 |  |
| Existing                                                                                                                                                                                  |                                        |                 |  |
| Third Floor + Roof Plan                                                                                                                                                                   |                                        |                 |  |
| Drawing Number                                                                                                                                                                            |                                        |                 |  |
| 1401_PL-EX(7D)03                                                                                                                                                                          |                                        |                 |  |
| Scale 1:50@A1                                                                                                                                                                             | Status                                 | For Information |  |
| Drawn by EW                                                                                                                                                                               | Date                                   | 13/07/15        |  |
| Do not scale. All dimensions to be confirmed on site. Information contained in this drawing is the sole copyright of Ian Chalk Architects and is not to be reproduced without permission. |                                        |                 |  |
| All internal layouts are for illustrative purposes or                                                                                                                                     | ווע                                    |                 |  |
| ica                                                                                                                                                                                       | London<br>EC1M 6<br>0203780<br>07785 9 | )7355           |  |