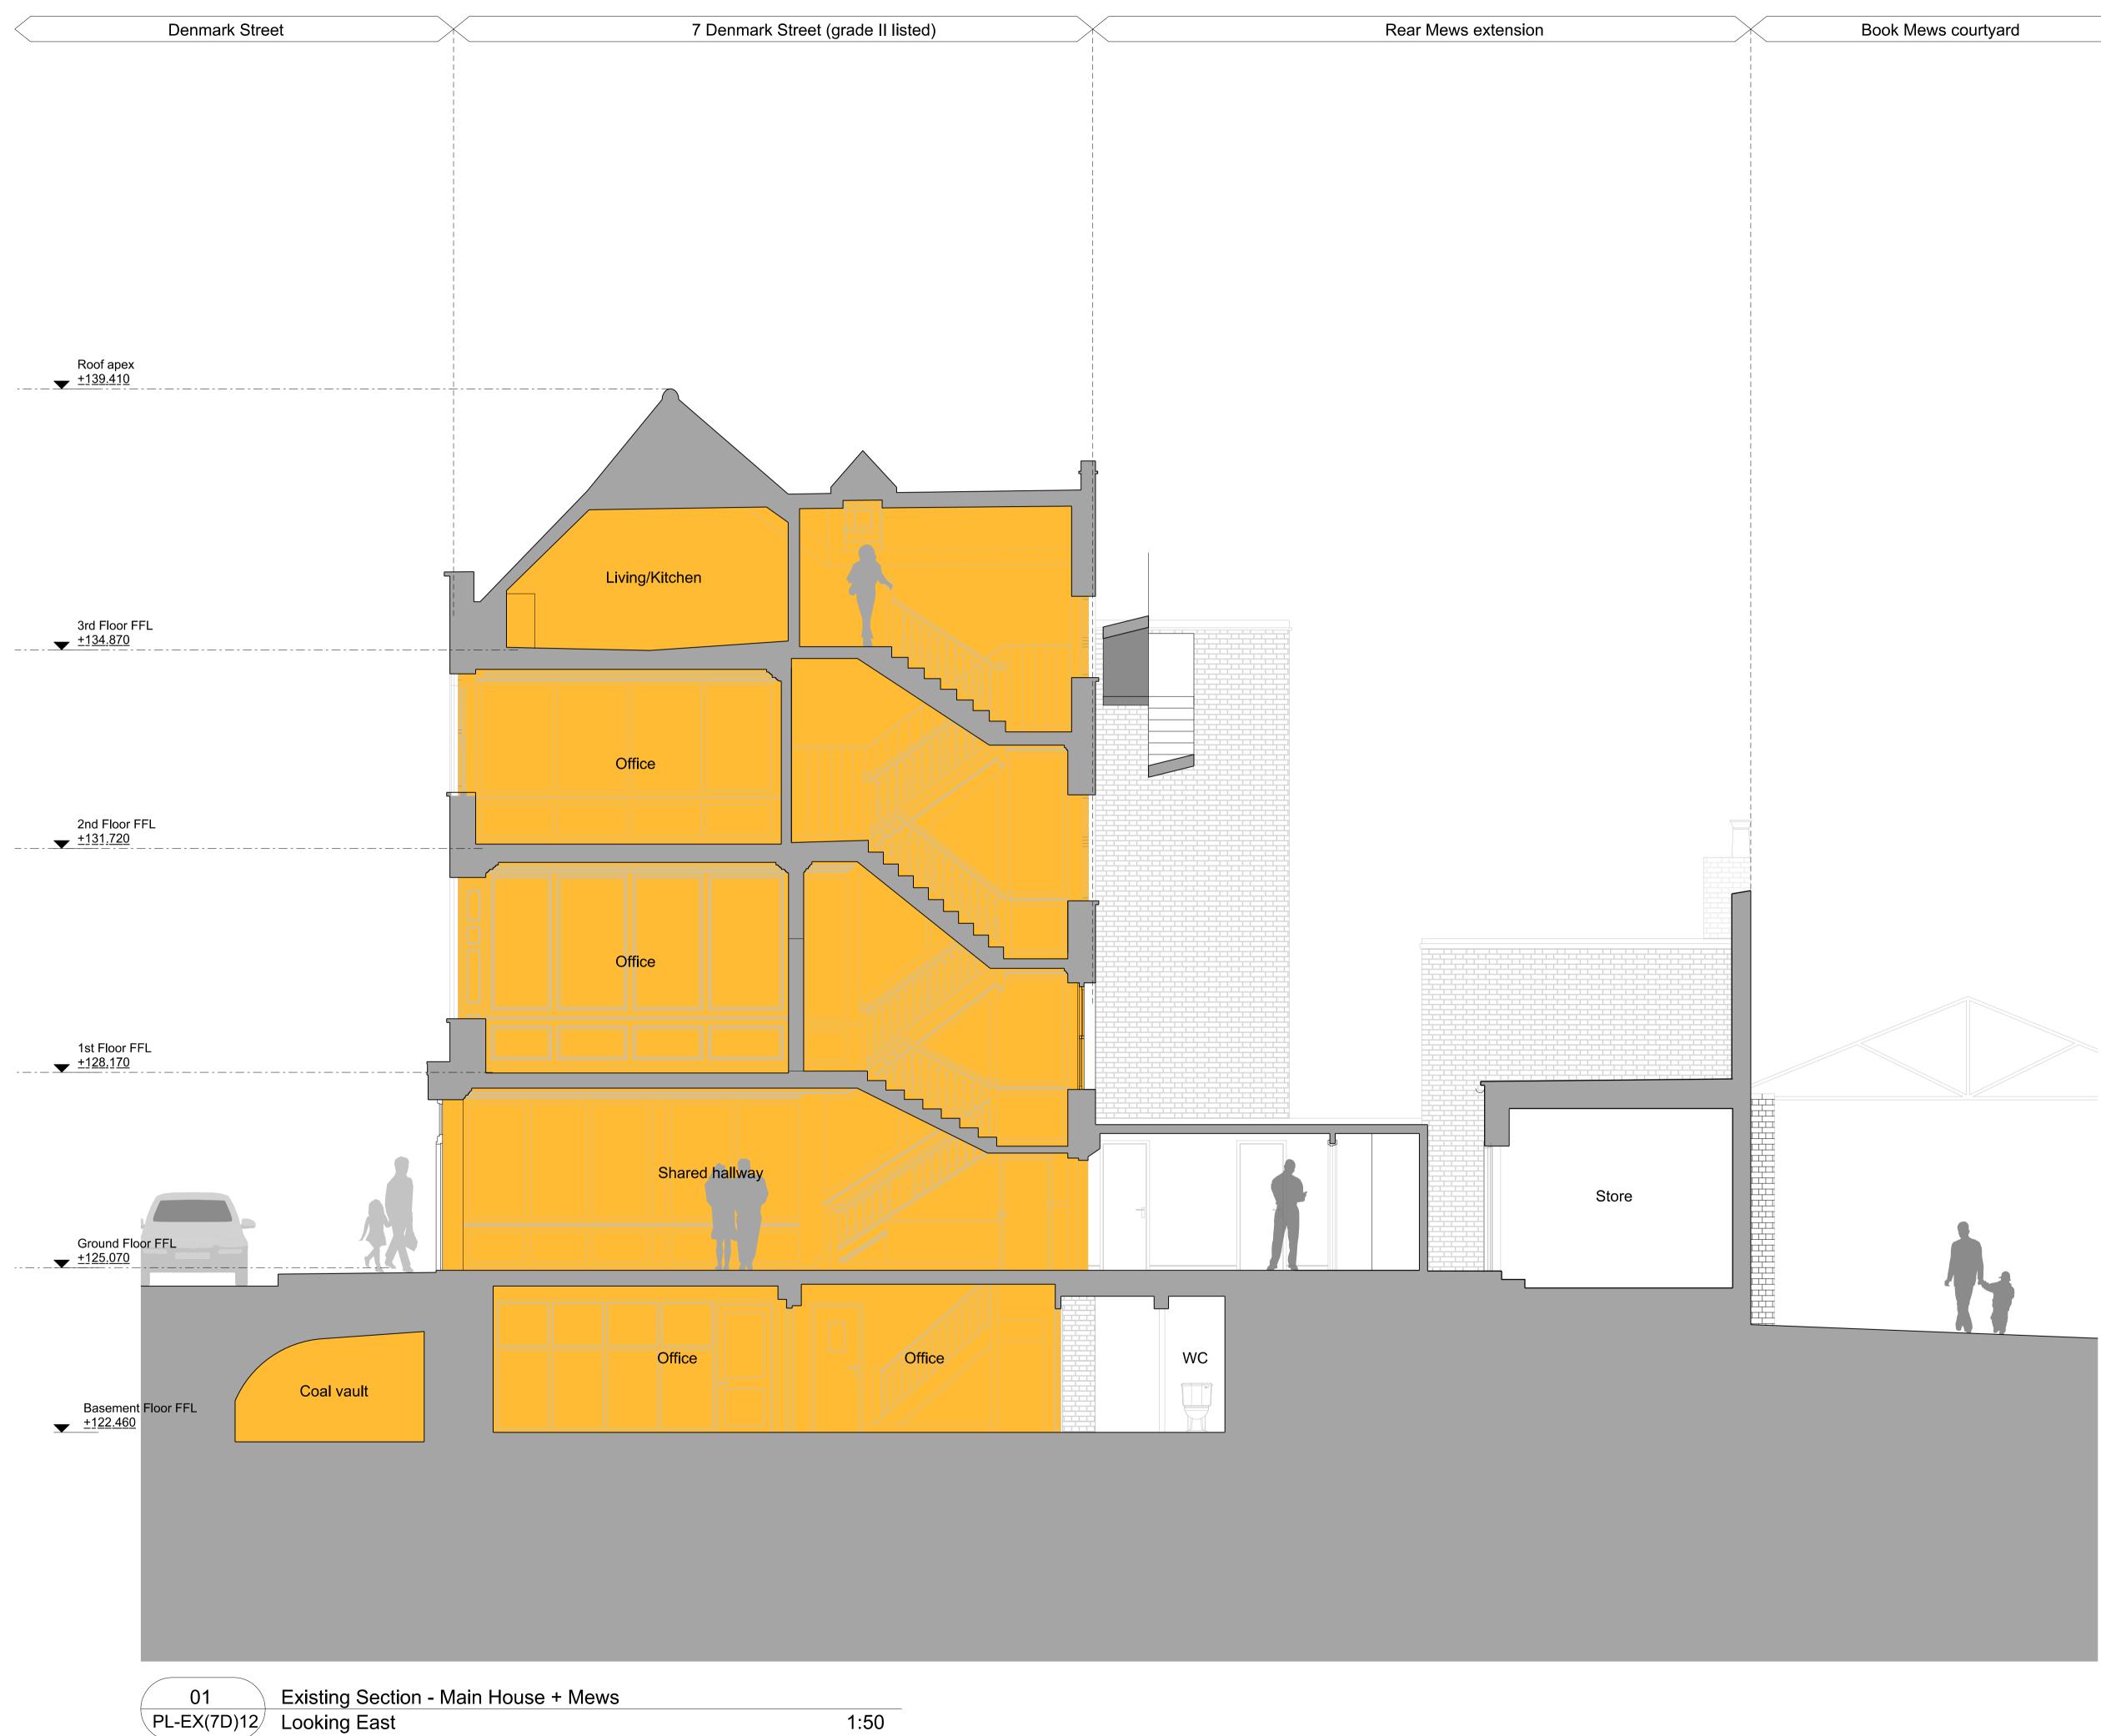

# Revisions PLANNING

01 Issued for Listed Building Consent 31/07/15 Client Consolidated Ltd. Project St. Giles Circus - Zone 3 Drawing Title 7 Denmark Street - Main House + Mews Looking East Drawing Number 1401\_PL-EX(7D)12 Scale 1:50 Status For Information Drawn by EW 13/07/15 Date Do not scale. All dimensions to be confirmed on site. Information contained in this drawing is the sole copyright of Ian Chalk Architects and is not to be reproduced without permission. All internal layouts are for illustrative purposes only 70 Cowcross Street London EC1M 6EJ 02037807355 07785 973723 ianchalkarchitects.com