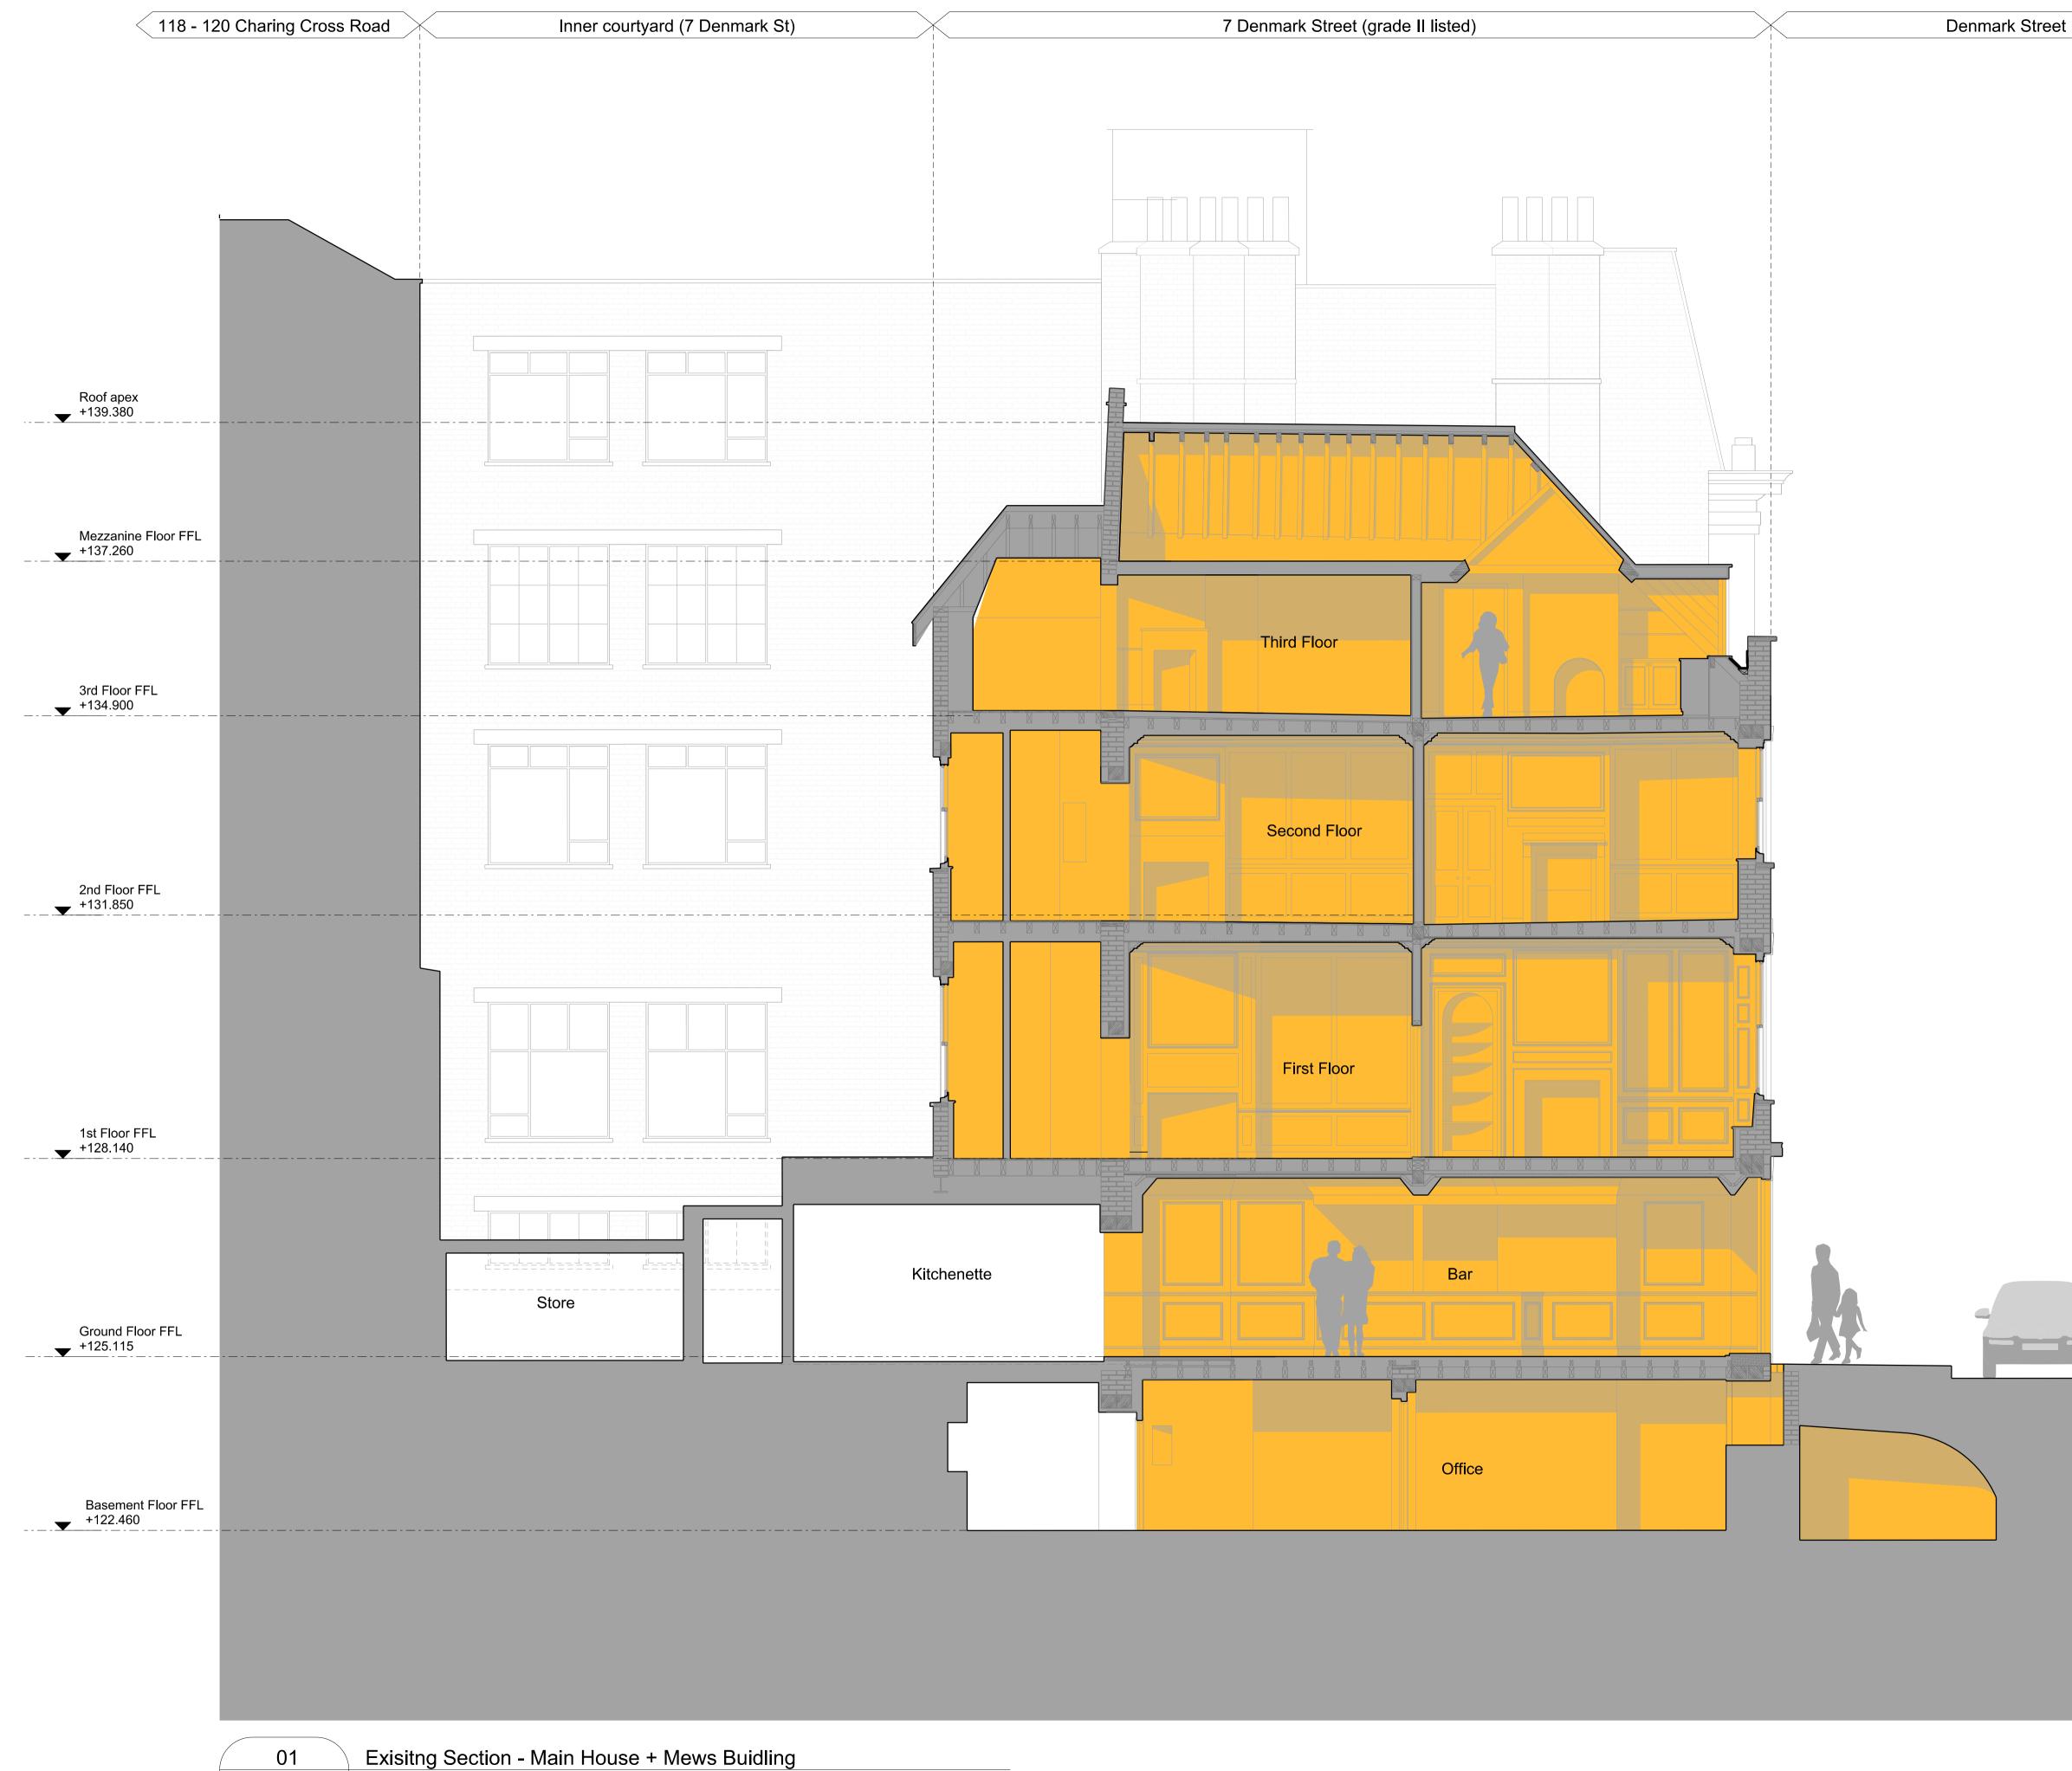

PL-EX(7D)10 Looking West - at boundary wall

Applicant ownership

Application area

Application area

Roof apex <u>+139.380</u>

> Layouts presented for reference only, refer to Consented Application 2012/6865/L for details

3rd Floor FFL <u>+134.900</u> \_ . \_ . \_ . \_ . \_

2nd Floor FFL <u>+131.790</u> \_ - \_\_ - \_\_ - \_\_

1st Floor FFL <u>+128.140</u> - \_ - \_ - \_ - \_ \_ Scale 1:50 Revisions PLANNING Ground Floor FFL

<u>+125.115</u> \_ \_ \_\_ \_ \_ 01 Issued for Listed Building Consent 31/07/15 Client Consolidated Ltd. Project St. Giles Circus - Zone 3 Basement Floor FFL <u>+122.460</u> Drawing Title 7 Denmark Street Existing Section - Main House + Mews Looking West Drawing Number 1401\_PL-EX(7D)11 Scale 1:50 Status For Information Drawn by EW Date 13/07/15 Do not scale. All dimensions to be confirmed on site. Information contained in this drawing is the sole copyright of Ian Chalk Architects and is not to be reproduced without permission. All internal layouts are for illustrative purposes only 70 Cowcross Street London EC1M 6EJ 02037807355 07785 973723 ianchalkarchitects.com