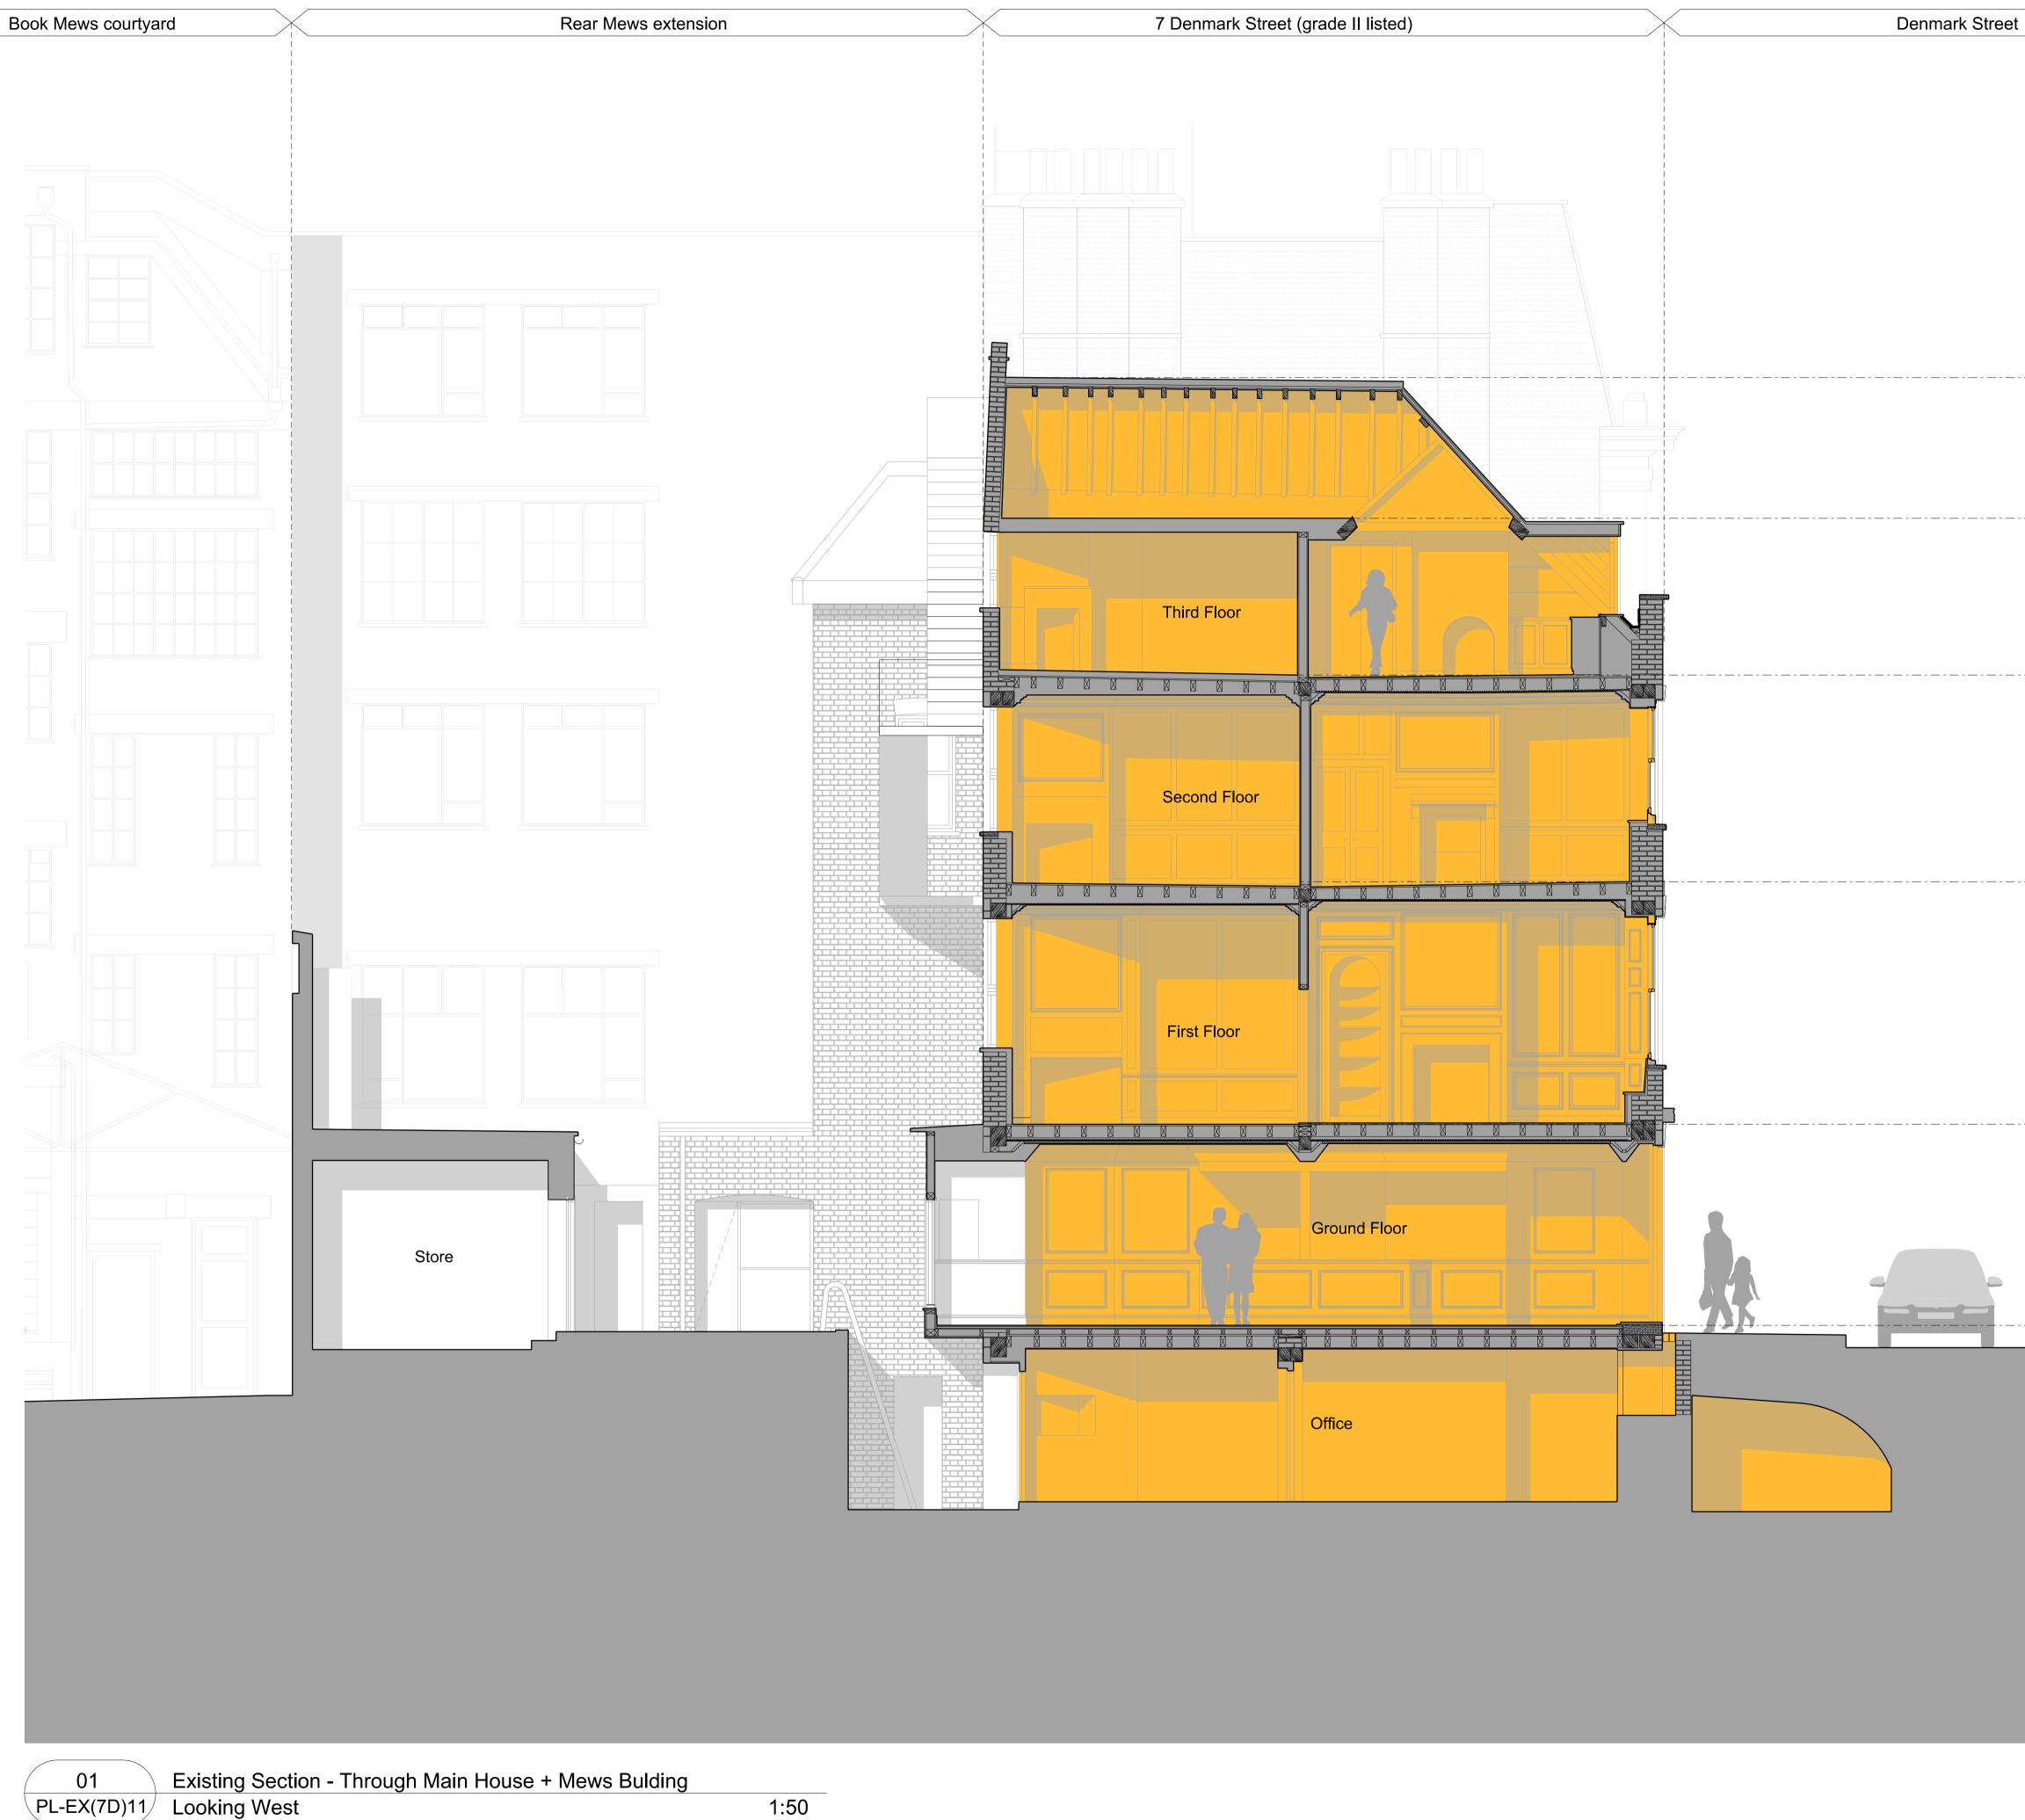

3rd Floor FFL <u>+134.900</u> \_ . \_ . \_ . \_ . \_

2nd Floor FFL <u>+131.790</u> \_ - \_\_ - \_\_ - \_\_

1st Floor FFL <u>+128.140</u> - \_ - \_ - \_ - \_ \_ Scale 1:50 Revisions PLANNING Ground Floor FFL

<u>+125.115</u> \_ \_ \_\_ \_ \_ 01 Issued for Listed Building Consent 31/07/15 Client Consolidated Ltd. Project St. Giles Circus - Zone 3 Basement Floor FFL <u>+122.460</u> Drawing Title 7 Denmark Street Existing Section - Main House + Mews Looking West Drawing Number 1401\_PL-EX(7D)11 Scale 1:50 Status For Information Drawn by EW Date 13/07/15 Do not scale. All dimensions to be confirmed on site. Information contained in this drawing is the sole copyright of Ian Chalk Architects and is not to be reproduced without permission. All internal layouts are for illustrative purposes only 70 Cowcross Street London EC1M 6EJ 02037807355 07785 973723 ianchalkarchitects.com