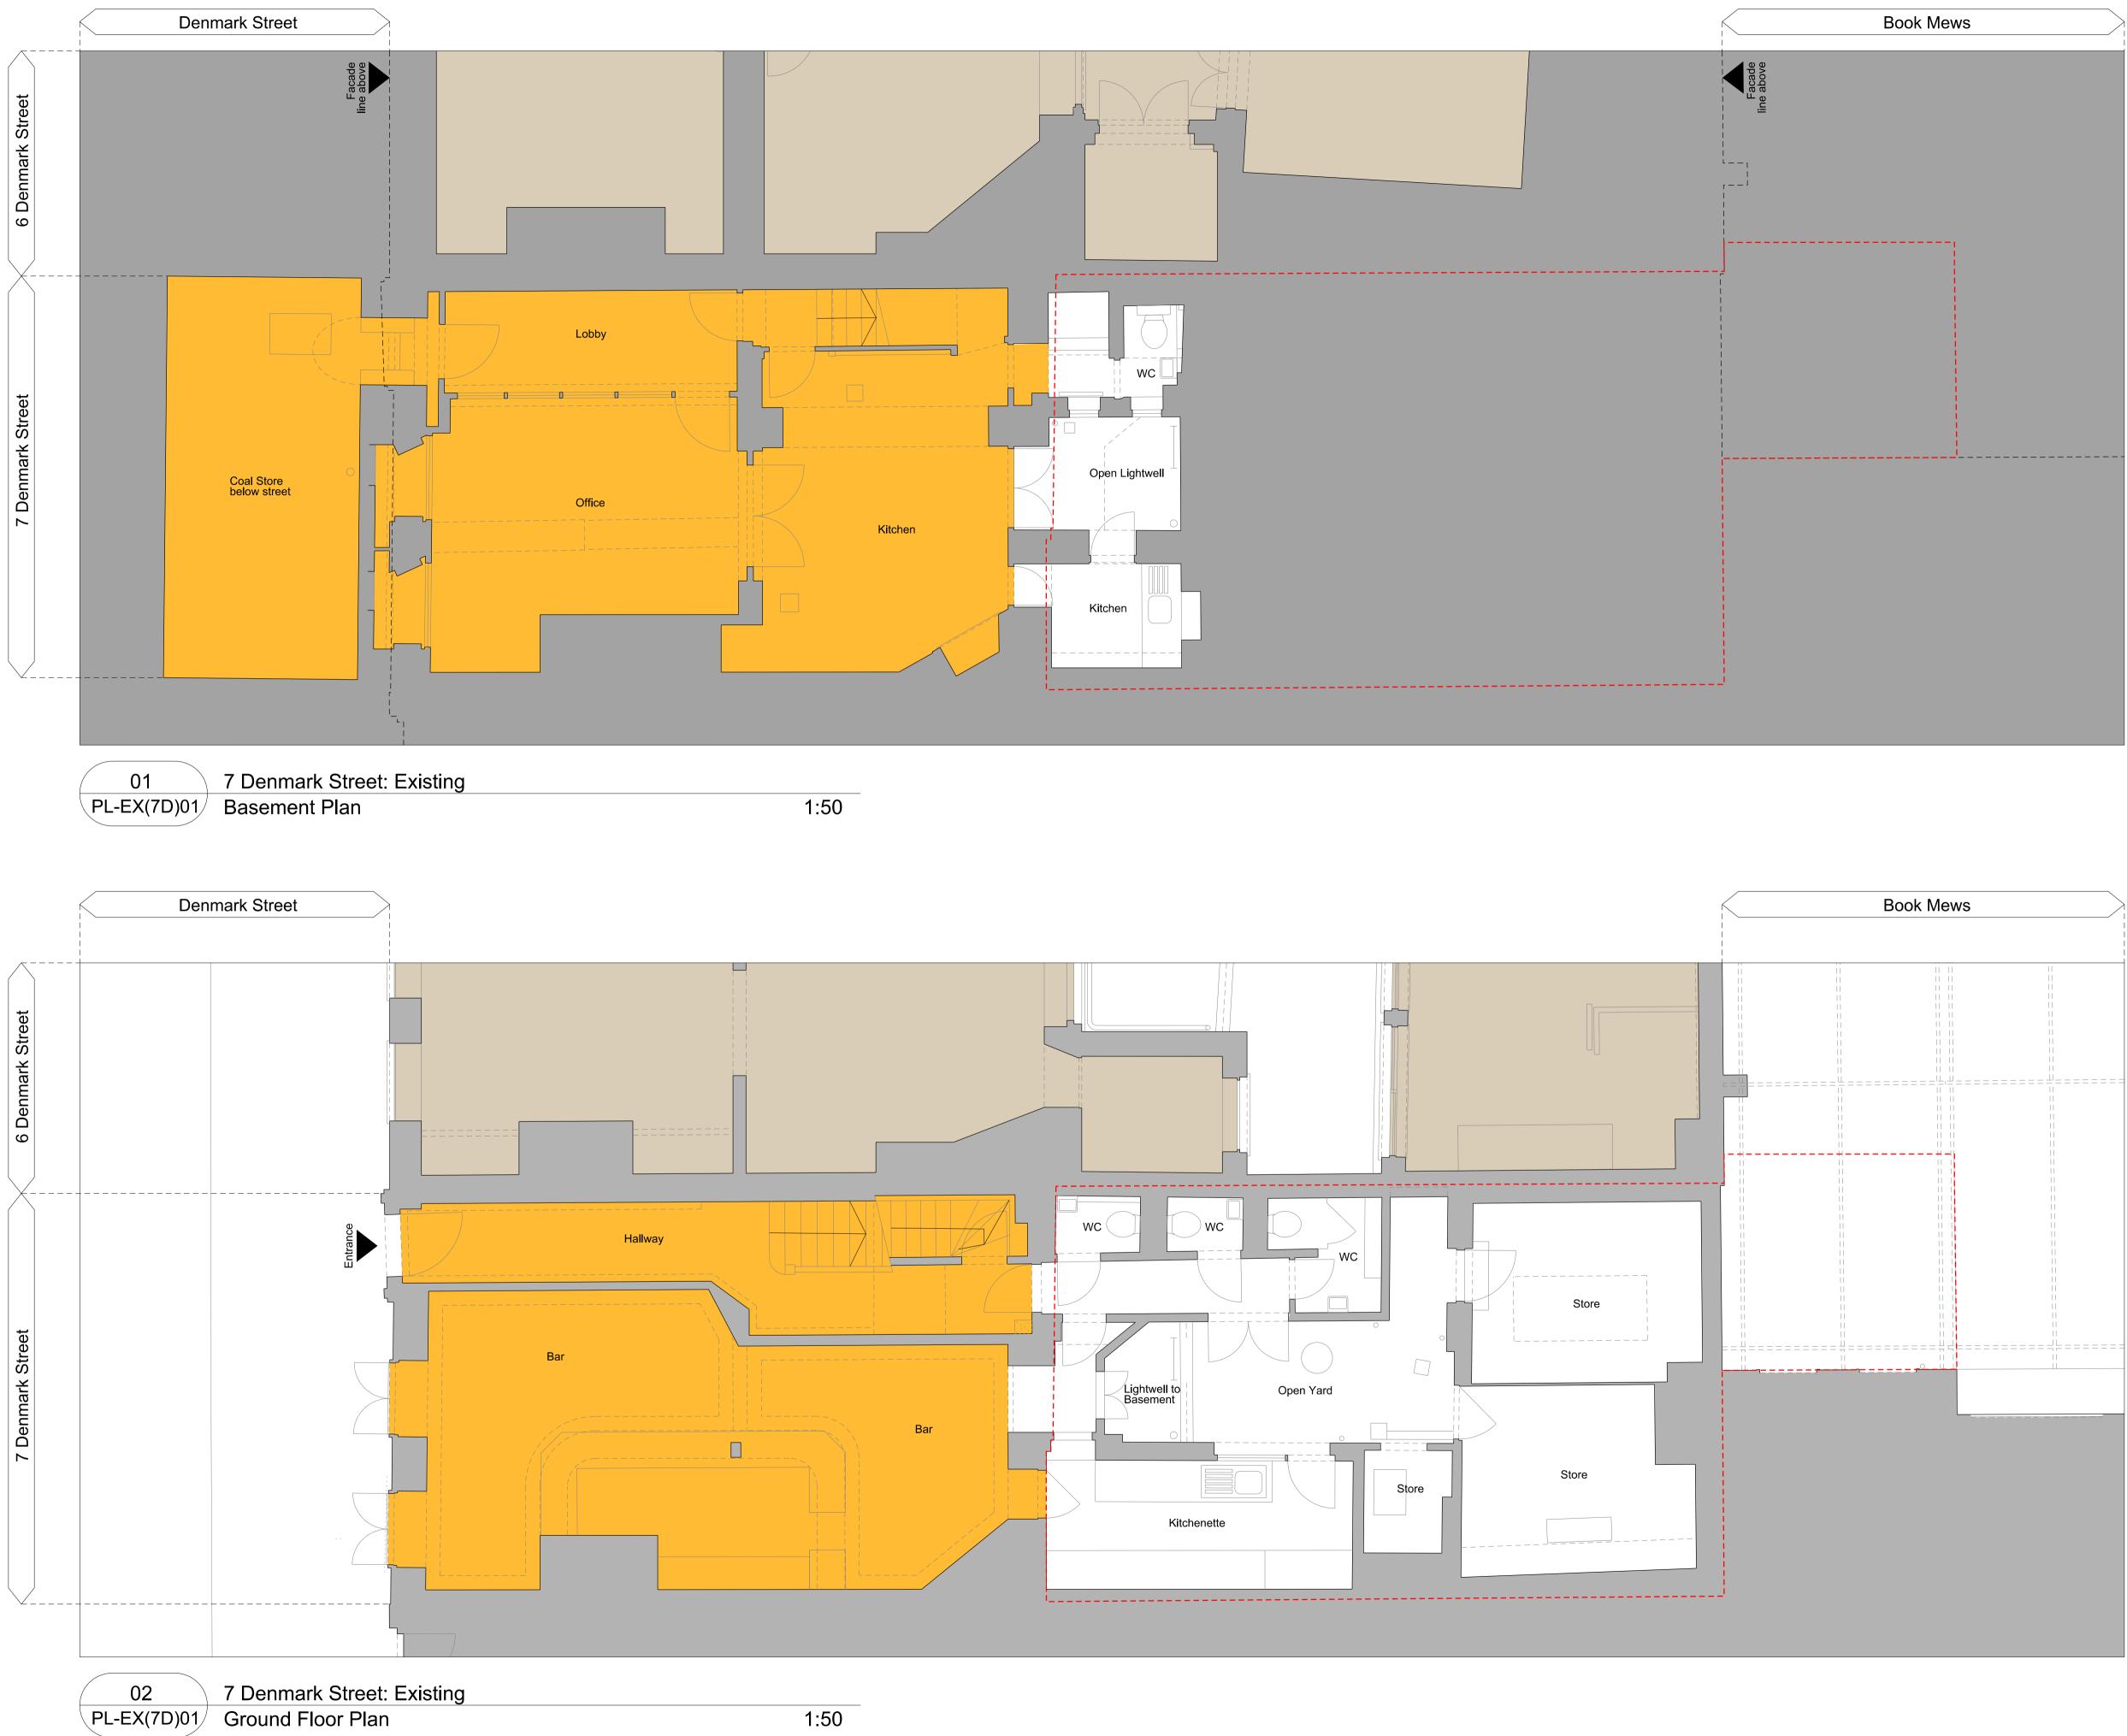

## APPENDIX C – Drawings of Existing and Proposed Works

Application area

| Scale 1:50                                                                                                                                                                                      |                                                                         |                 |  |
|-------------------------------------------------------------------------------------------------------------------------------------------------------------------------------------------------|-------------------------------------------------------------------------|-----------------|--|
| Revisions<br>PLANNING                                                                                                                                                                           |                                                                         |                 |  |
|                                                                                                                                                                                                 |                                                                         |                 |  |
|                                                                                                                                                                                                 |                                                                         |                 |  |
| 01 Issued for Listed Building Consent                                                                                                                                                           | 31/07/15                                                                |                 |  |
| Client                                                                                                                                                                                          |                                                                         |                 |  |
| Consolidated Ltd.                                                                                                                                                                               |                                                                         |                 |  |
| Project                                                                                                                                                                                         |                                                                         |                 |  |
| St. Giles Circus - Zone 3                                                                                                                                                                       |                                                                         |                 |  |
| Drawing Title                                                                                                                                                                                   |                                                                         |                 |  |
| No 7 Denmark Street                                                                                                                                                                             |                                                                         |                 |  |
| Existing                                                                                                                                                                                        |                                                                         |                 |  |
| Basement + Ground Floo                                                                                                                                                                          | or Plan                                                                 |                 |  |
| Drawing Number                                                                                                                                                                                  |                                                                         |                 |  |
| 1401_PL-EX(7D)01                                                                                                                                                                                |                                                                         |                 |  |
| Scale 1:50@A1                                                                                                                                                                                   | Status                                                                  | For Information |  |
| Drawn by EW                                                                                                                                                                                     | Date                                                                    | 13/07/15        |  |
| Do not scale. All dimensions to be confirmed on site. Information contained<br>in this drawing is the sole copyright of Ian Chalk Architects and is not to be<br>reproduced without permission. |                                                                         |                 |  |
| All internal layouts are for illustrative purposes o                                                                                                                                            | nly                                                                     |                 |  |
|                                                                                                                                                                                                 | 70 Cowcross Street<br>London<br>EC1M 6EJ<br>02037807355<br>07785 973723 |                 |  |
| <b>BDI</b>                                                                                                                                                                                      |                                                                         |                 |  |
|                                                                                                                                                                                                 | ianchall                                                                | karchitects.com |  |
|                                                                                                                                                                                                 |                                                                         |                 |  |