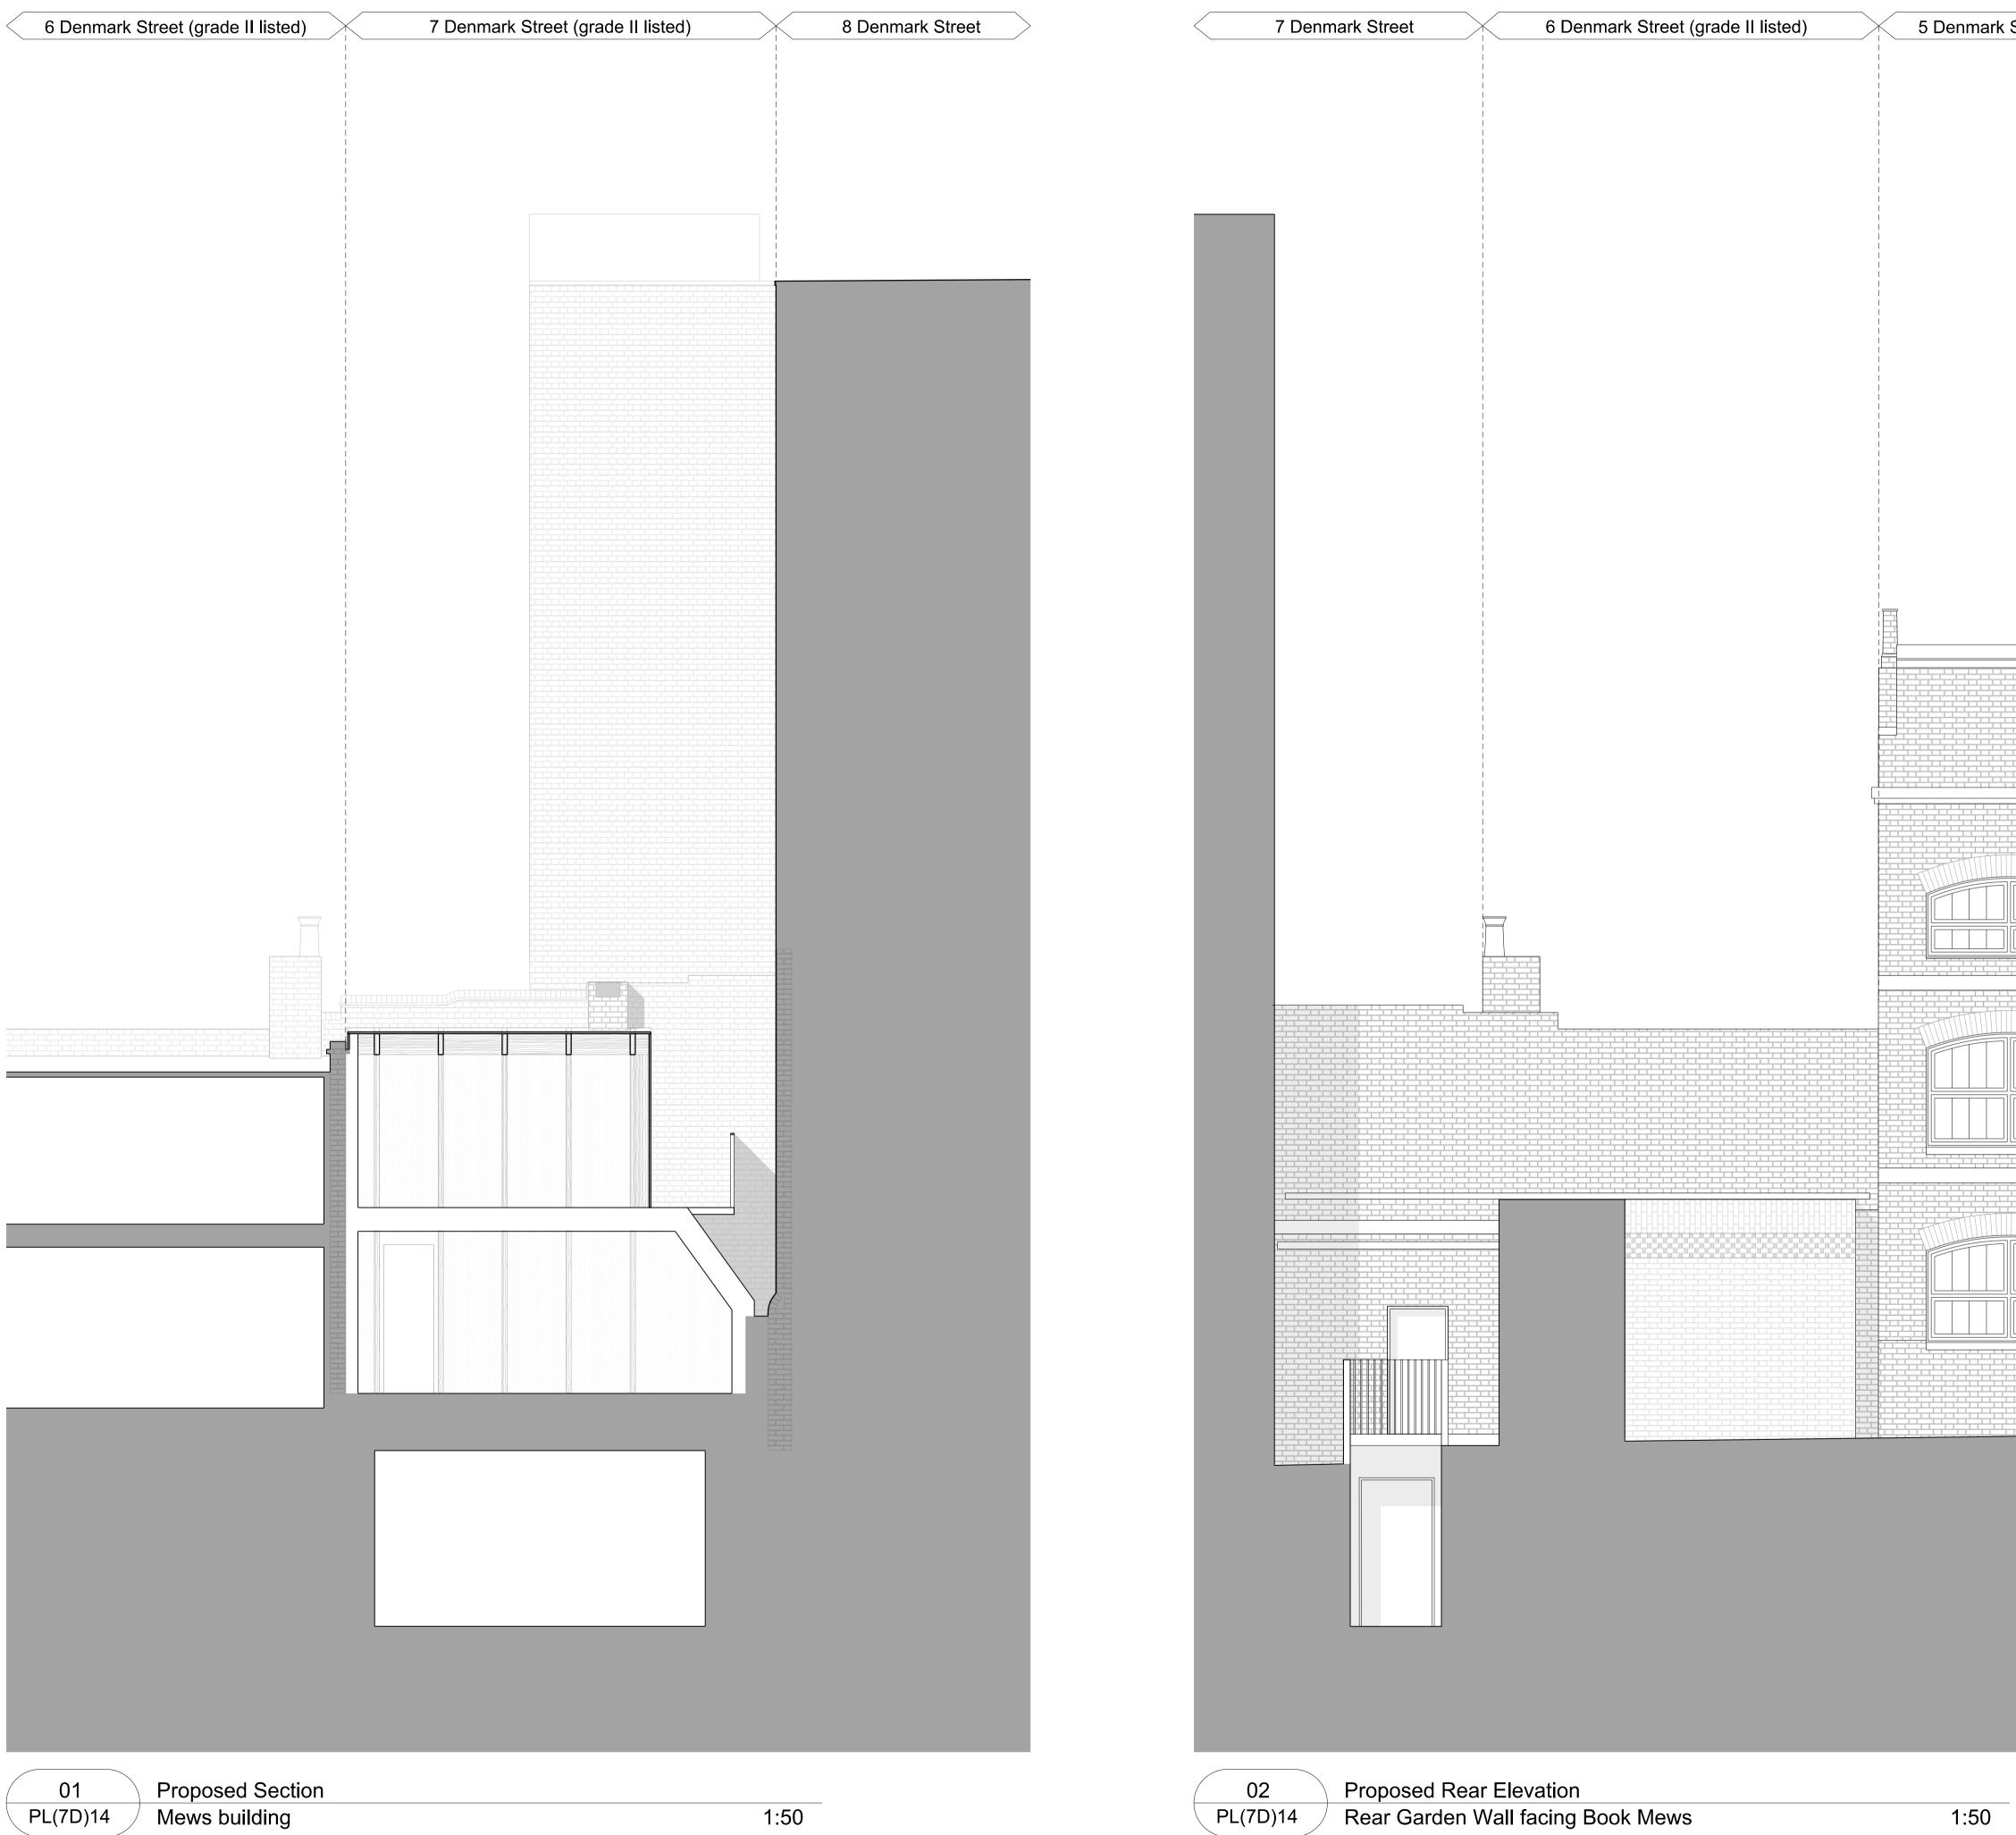

# 5 Denmark Street (grade II listed)

\_\_\_\_ 0111

Application area

| Scale 1:50                                                                                                                                                                                       |                                          |                                    |  |
|--------------------------------------------------------------------------------------------------------------------------------------------------------------------------------------------------|------------------------------------------|------------------------------------|--|
| 0 1 2                                                                                                                                                                                            |                                          |                                    |  |
|                                                                                                                                                                                                  |                                          |                                    |  |
| PLANNING                                                                                                                                                                                         |                                          |                                    |  |
|                                                                                                                                                                                                  |                                          |                                    |  |
|                                                                                                                                                                                                  |                                          |                                    |  |
| 01 Issued for Listed Building Consent                                                                                                                                                            | 31/07/15                                 | 5                                  |  |
| Client                                                                                                                                                                                           |                                          |                                    |  |
| Consolidated Ltd.                                                                                                                                                                                |                                          |                                    |  |
| Project                                                                                                                                                                                          |                                          |                                    |  |
| St. Giles Circus - Zone 3                                                                                                                                                                        | •                                        |                                    |  |
| Drawing Title                                                                                                                                                                                    |                                          |                                    |  |
| 7 Denmark Street                                                                                                                                                                                 |                                          |                                    |  |
| Proposed Elevations                                                                                                                                                                              |                                          |                                    |  |
| Rear Mews                                                                                                                                                                                        |                                          |                                    |  |
| Drawing Number                                                                                                                                                                                   |                                          |                                    |  |
| 1401_PL(7D)14                                                                                                                                                                                    |                                          |                                    |  |
| Scale 1:50                                                                                                                                                                                       | Status                                   | For Information                    |  |
| Drawn by EW                                                                                                                                                                                      | Date                                     | 13/07/15                           |  |
| Do not scale. All dimensions to be confirmed or<br>in this drawing is the sole copyright of Ian Chall<br>reproduced without permission.<br>All internal layouts are for illustrative purposes of | Architects a                             | ation contained<br>nd is not to be |  |
|                                                                                                                                                                                                  |                                          |                                    |  |
|                                                                                                                                                                                                  | 70 Cowcross Street<br>London<br>EC1M 6EJ |                                    |  |
| <b>BDI</b>                                                                                                                                                                                       | 02037807355<br>07785 973723              |                                    |  |
|                                                                                                                                                                                                  |                                          | karchitects.com                    |  |