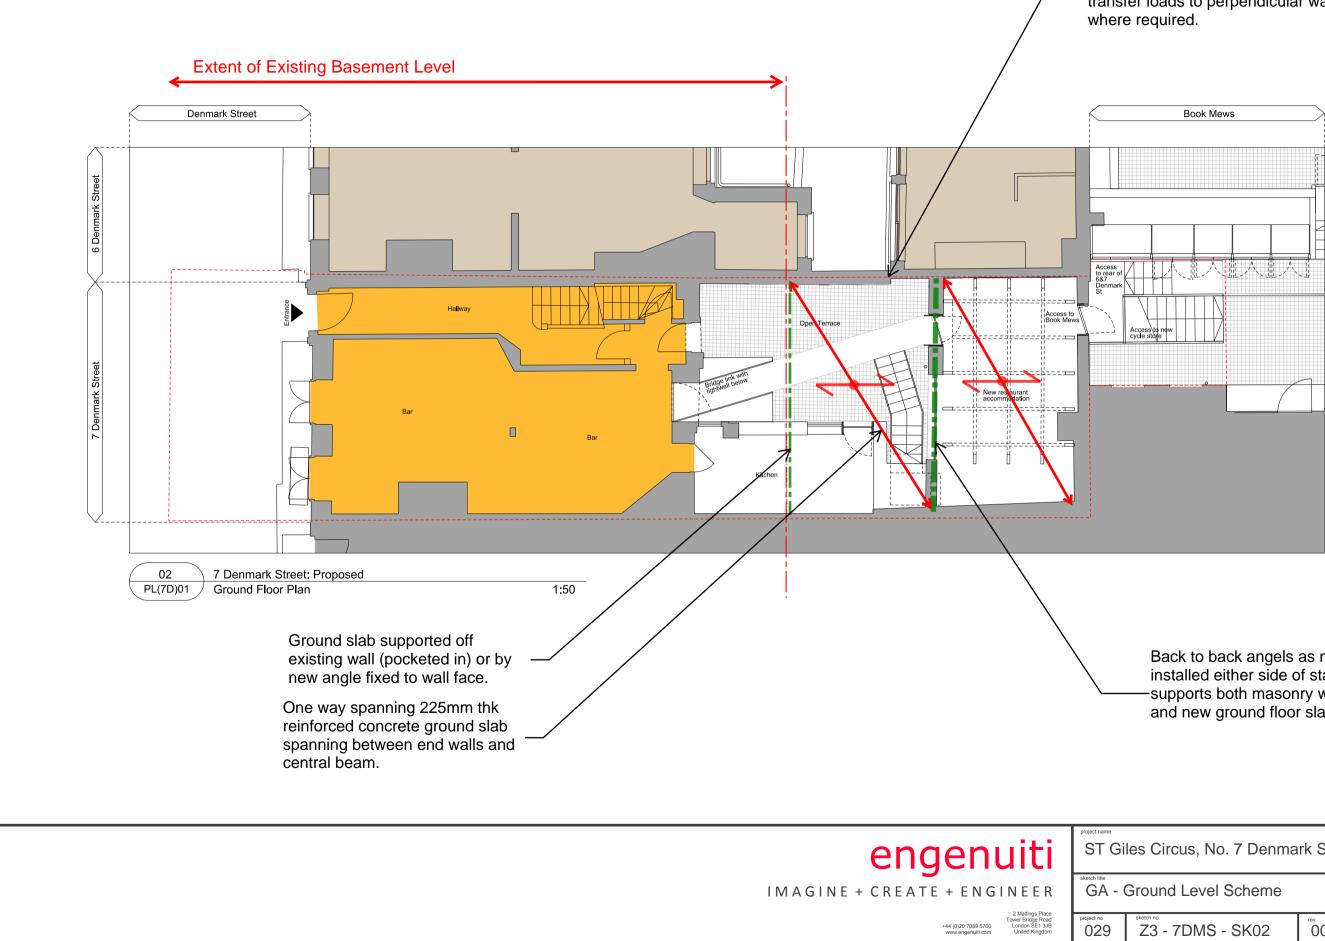

> Back to back angels as new beam installed either side of stalls -supports both masonry wall above and new ground floor slab.

| project name                          |                  |                |                            |  |  |
|---------------------------------------|------------------|----------------|----------------------------|--|--|
| ST Giles Circus, No. 7 Denmark Street |                  |                |                            |  |  |
|                                       |                  |                |                            |  |  |
| GA - Ground Level Scheme              |                  |                | <sup>date</sup> 11.12.2015 |  |  |
| project no<br>029                     | Z3 - 7DMS - SK02 | <sup>rev</sup> | Ъу<br>JB                   |  |  |
|                                       |                  |                |                            |  |  |