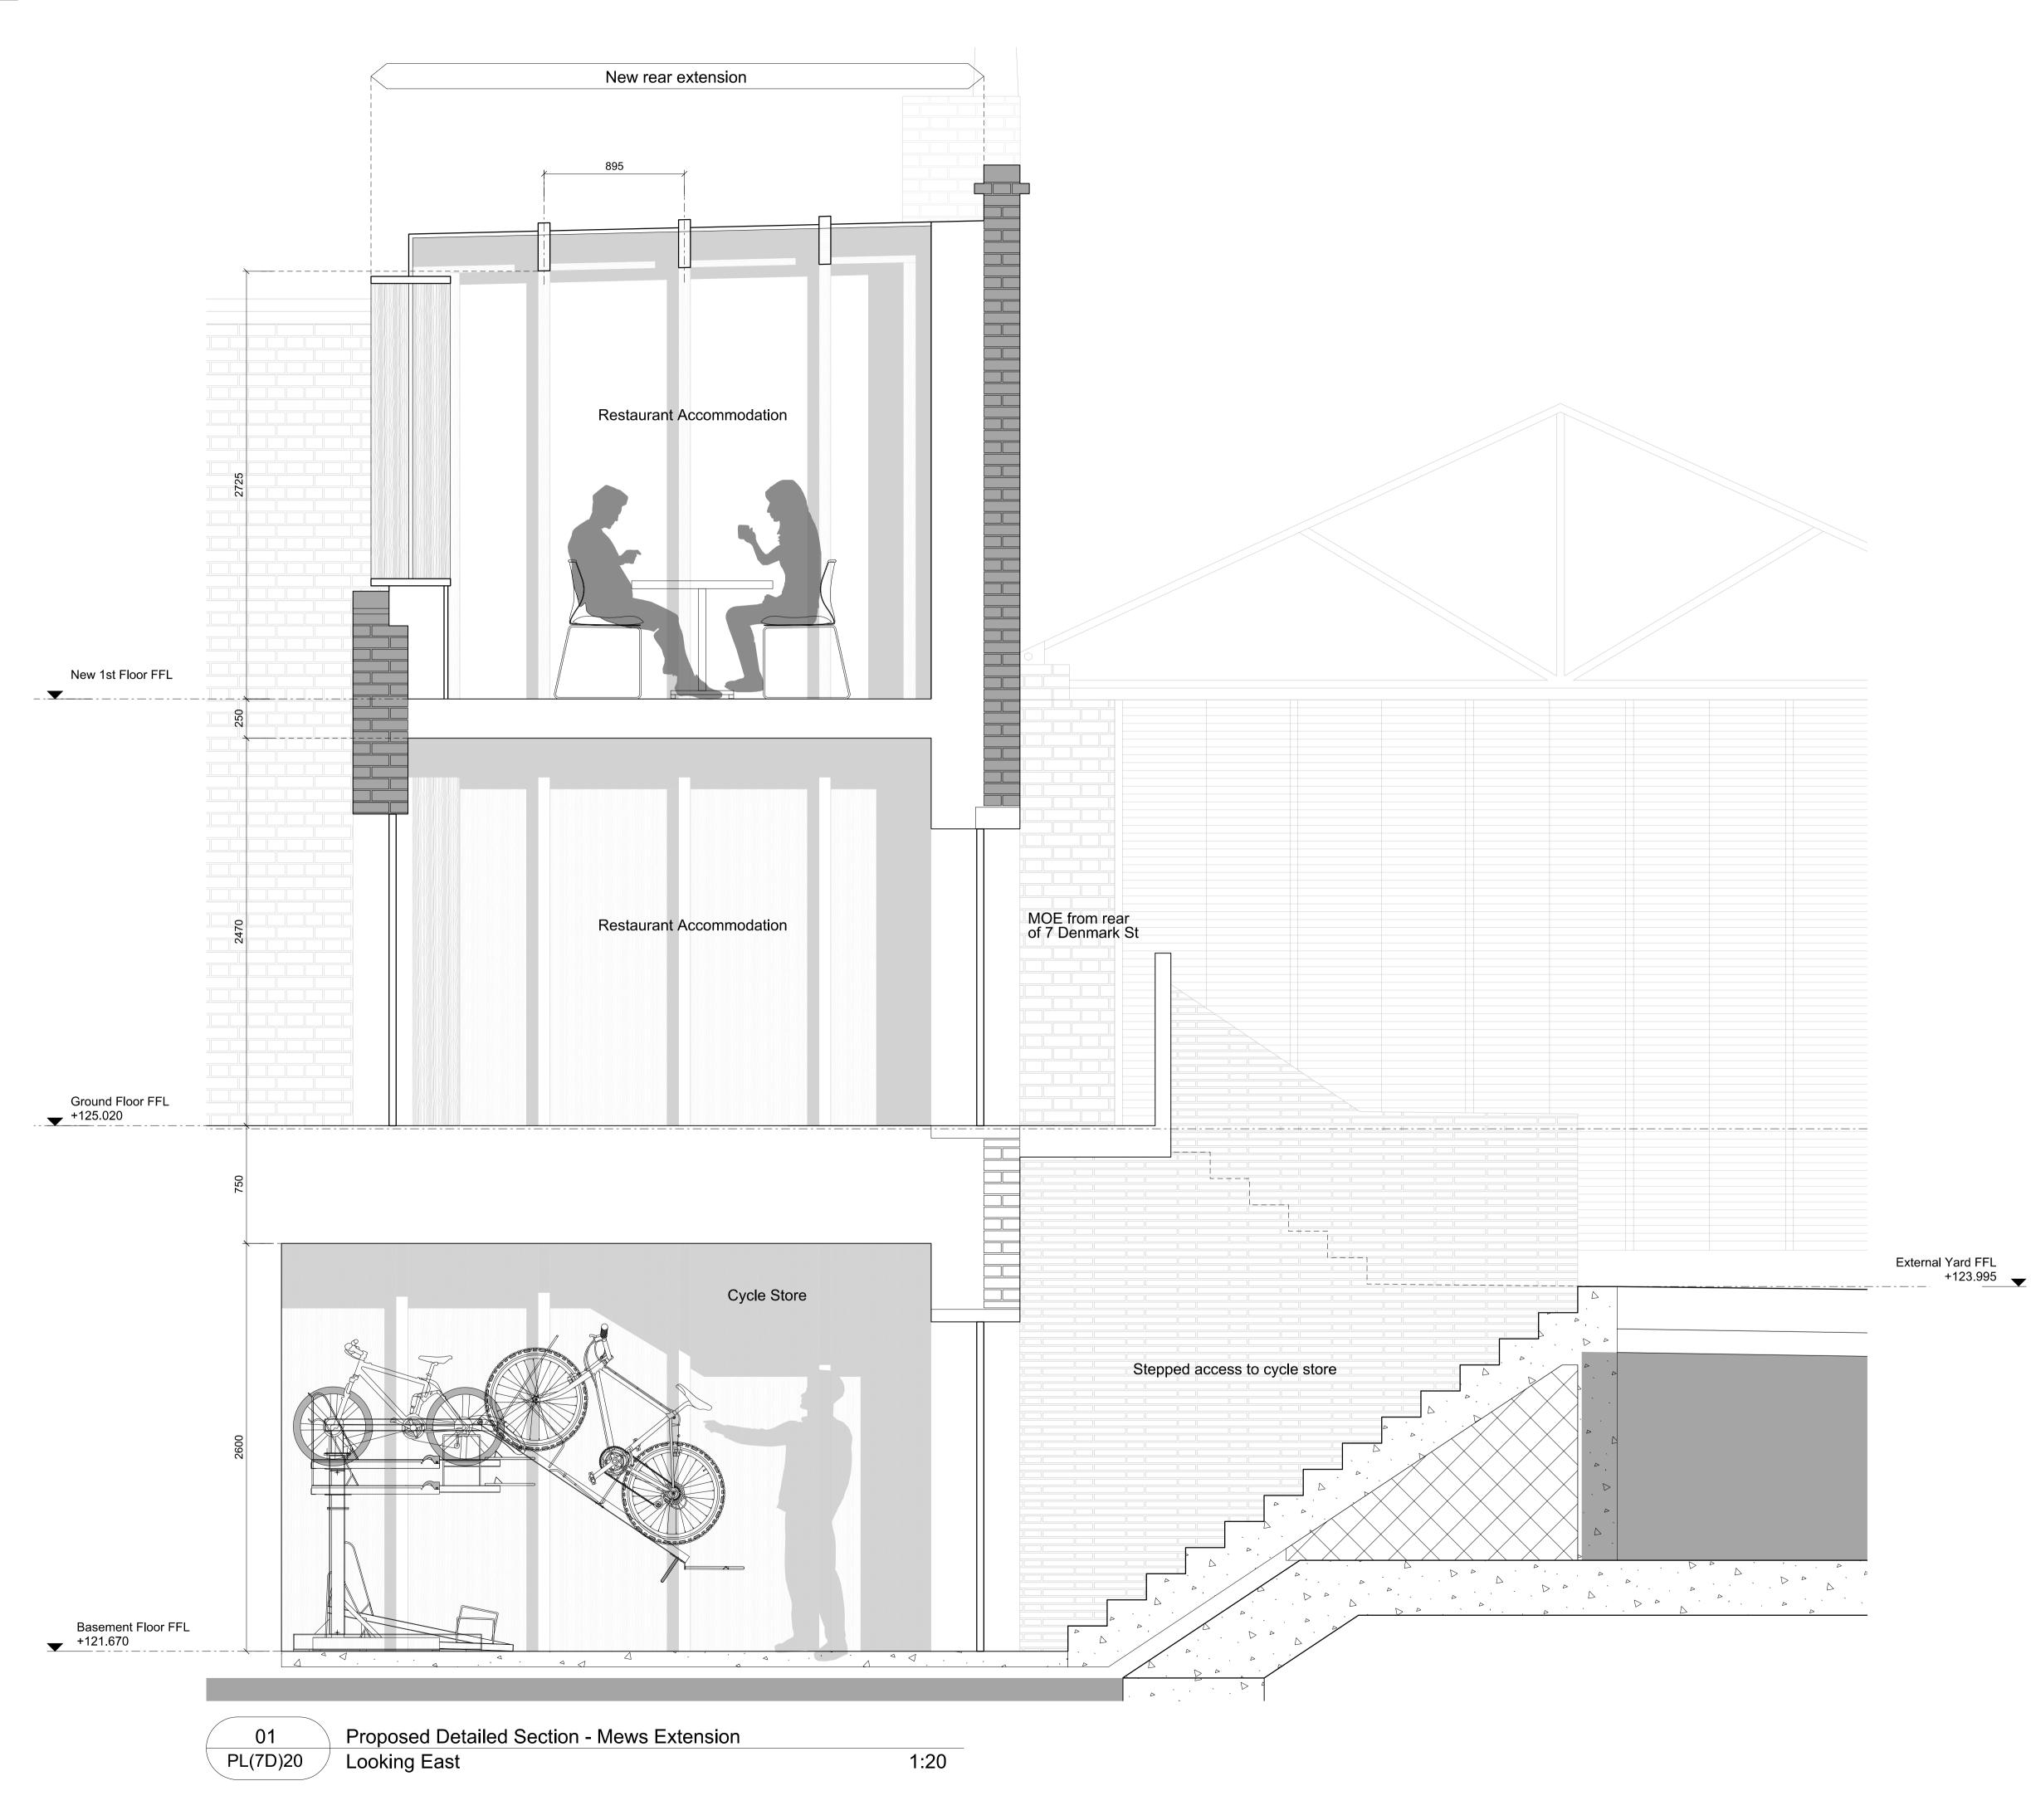

## Revisions PLANNING 01 Issued for Listed Building Consent 31/07/15 Client Consolidated Ltd. Project St. Giles Circus - Zone 3 Drawing Title 7 Denmark Street - Mews Extension Looking East Drawing Number 1401\_PL(7D)20 Scale 1:20 Status For Information Drawn by EW 13/07/15 Date Do not scale. All dimensions to be confirmed on site. Information contained in this drawing is the sole copyright of Ian Chalk Architects and is not to be reproduced without permission. All internal layouts are for illustrative purposes only 70 Cowcross Street London EC1M 6EJ 02037807355 07785 973723 ianchalkarchitects.com