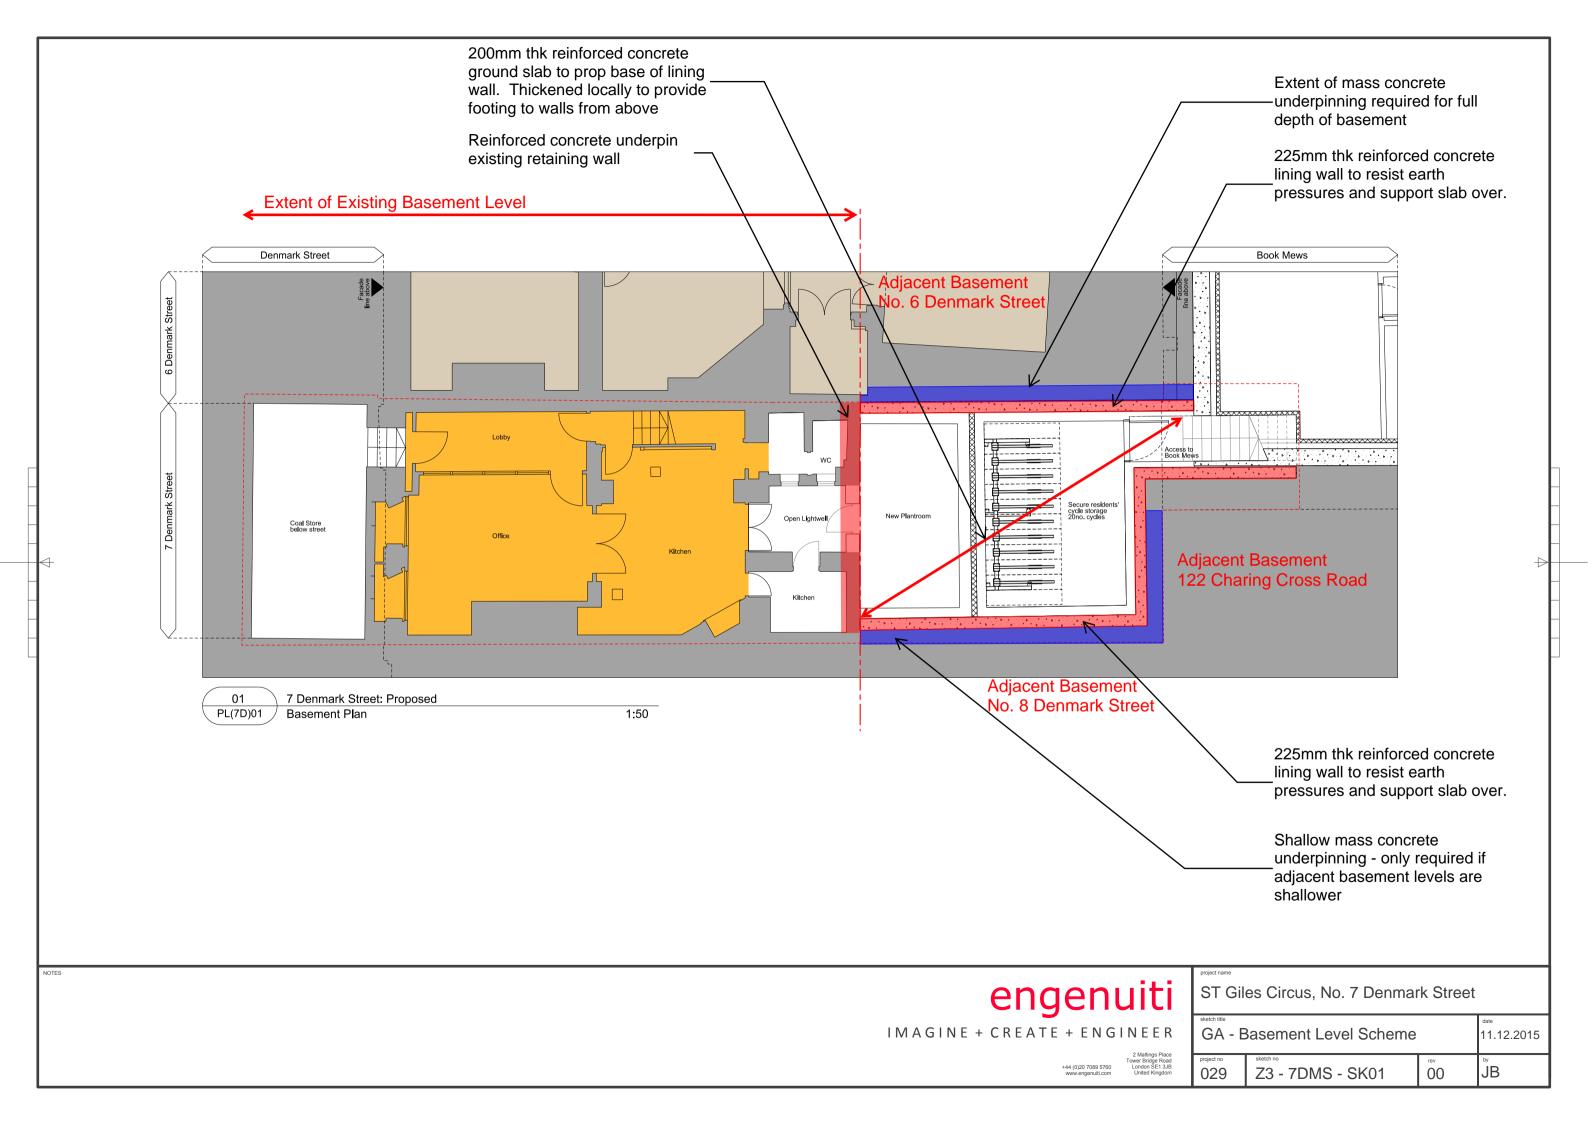

APPENDIX D – Withdrawn

APPENDIX E – Proposed Structural Drawings

NOTES

Reinforced concrete ground slab props top of walls all round to balance earth -pressures across basement and transfer loads to perpendicular walls