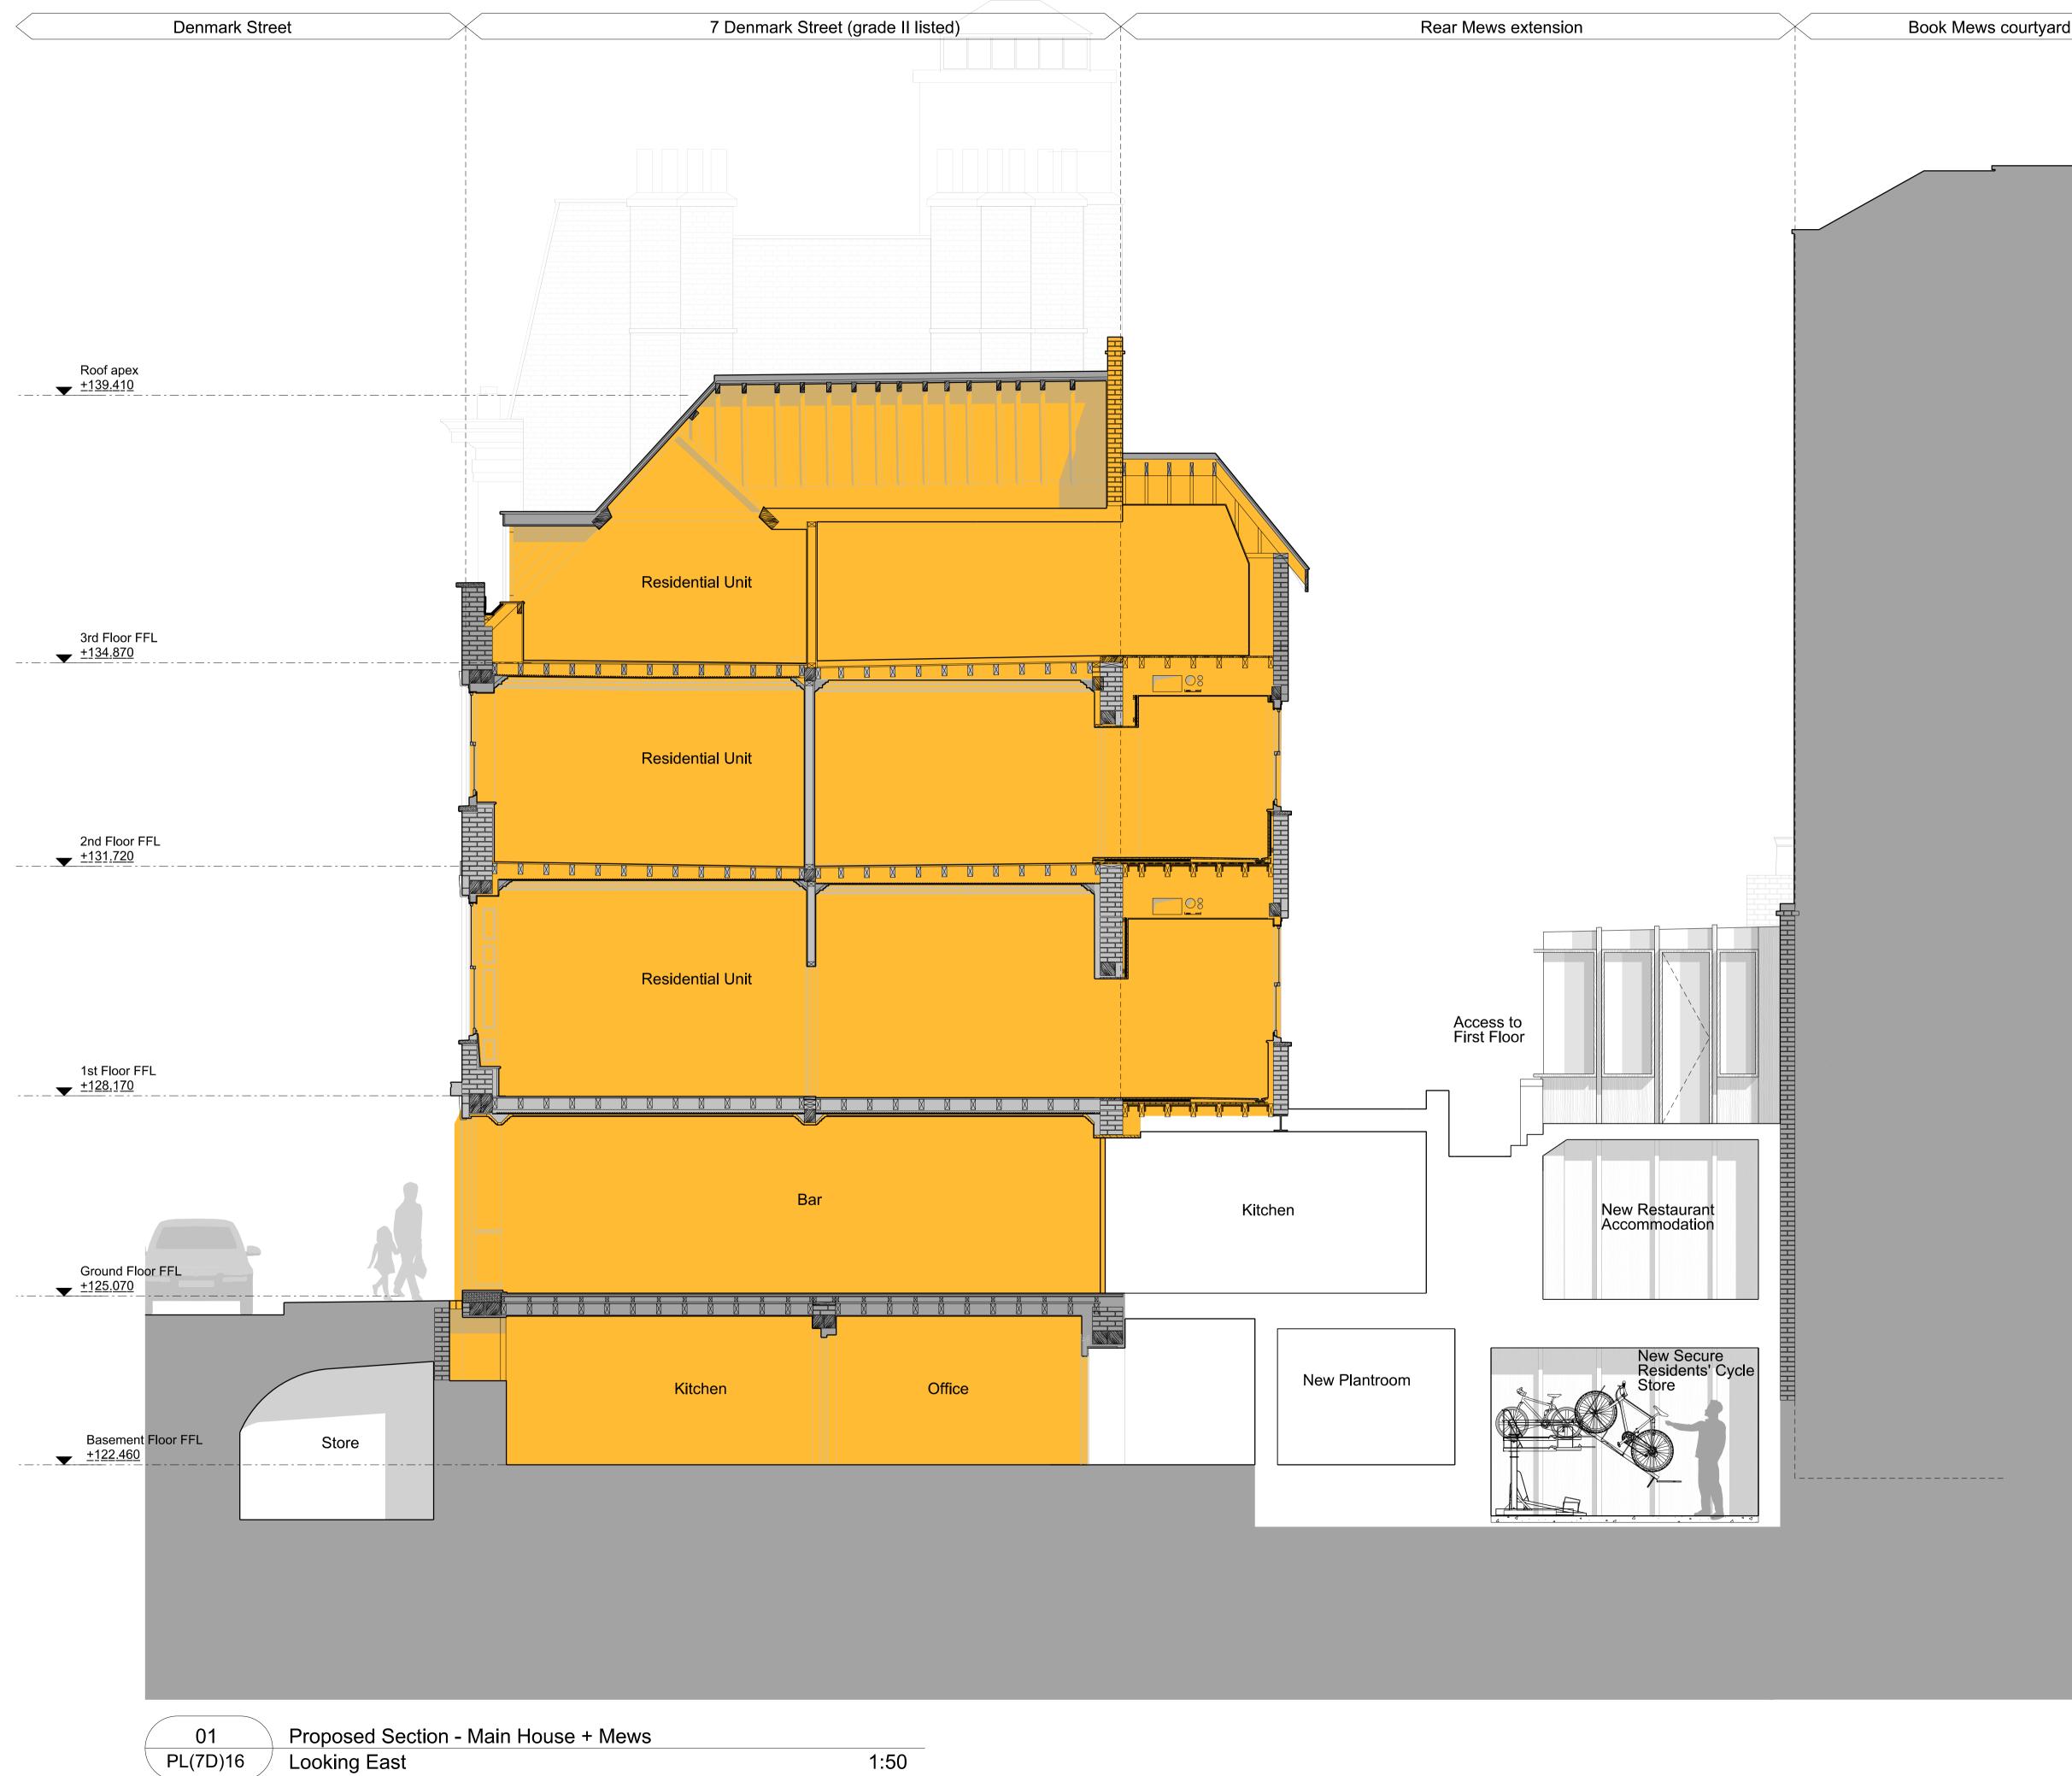

### Revisions PLANNING 01 Issued for Listed Building Consent 31/07/15 Client Consolidated Ltd. Project St. Giles Circus - Zone 3 Drawing Title 7 Denmark Street - Main House + Mews Looking East Drawing Number 1401\_PL(7D)16 Scale 1:50 Status For Information Drawn by EW Date 13/07/15 Do not scale. All dimensions to be confirmed on site. Information contained in this drawing is the sole copyright of Ian Chalk Architects and is not to be reproduced without permission. All internal layouts are for illustrative purposes only 70 Cowcross Street London EC1M 6EJ 02037807355 07785 973723 ianchalkarchitects.com