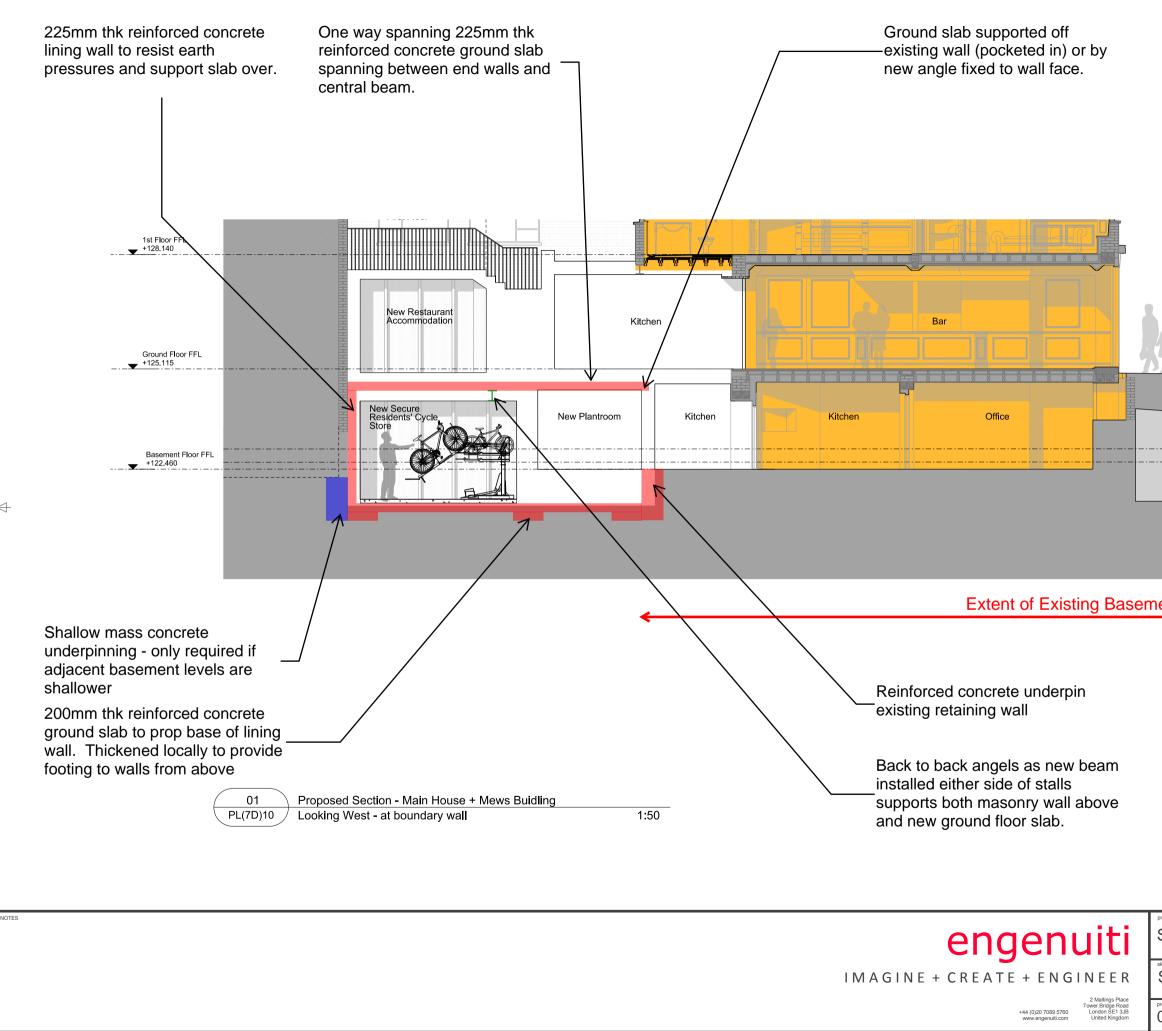

| nent Le                |                         |                |                               |  |
|------------------------|-------------------------|----------------|-------------------------------|--|
|                        | es Circus, No. 7 Denmai | rk Street      |                               |  |
| sketch title<br>Sectio | n - No.7 DMS Basement   | t              | <sup>date</sup><br>11.12.2015 |  |
| project no<br>029      | z3 - 7DMS - SK03        | <sup>rev</sup> | JВ                            |  |
|                        |                         |                |                               |  |