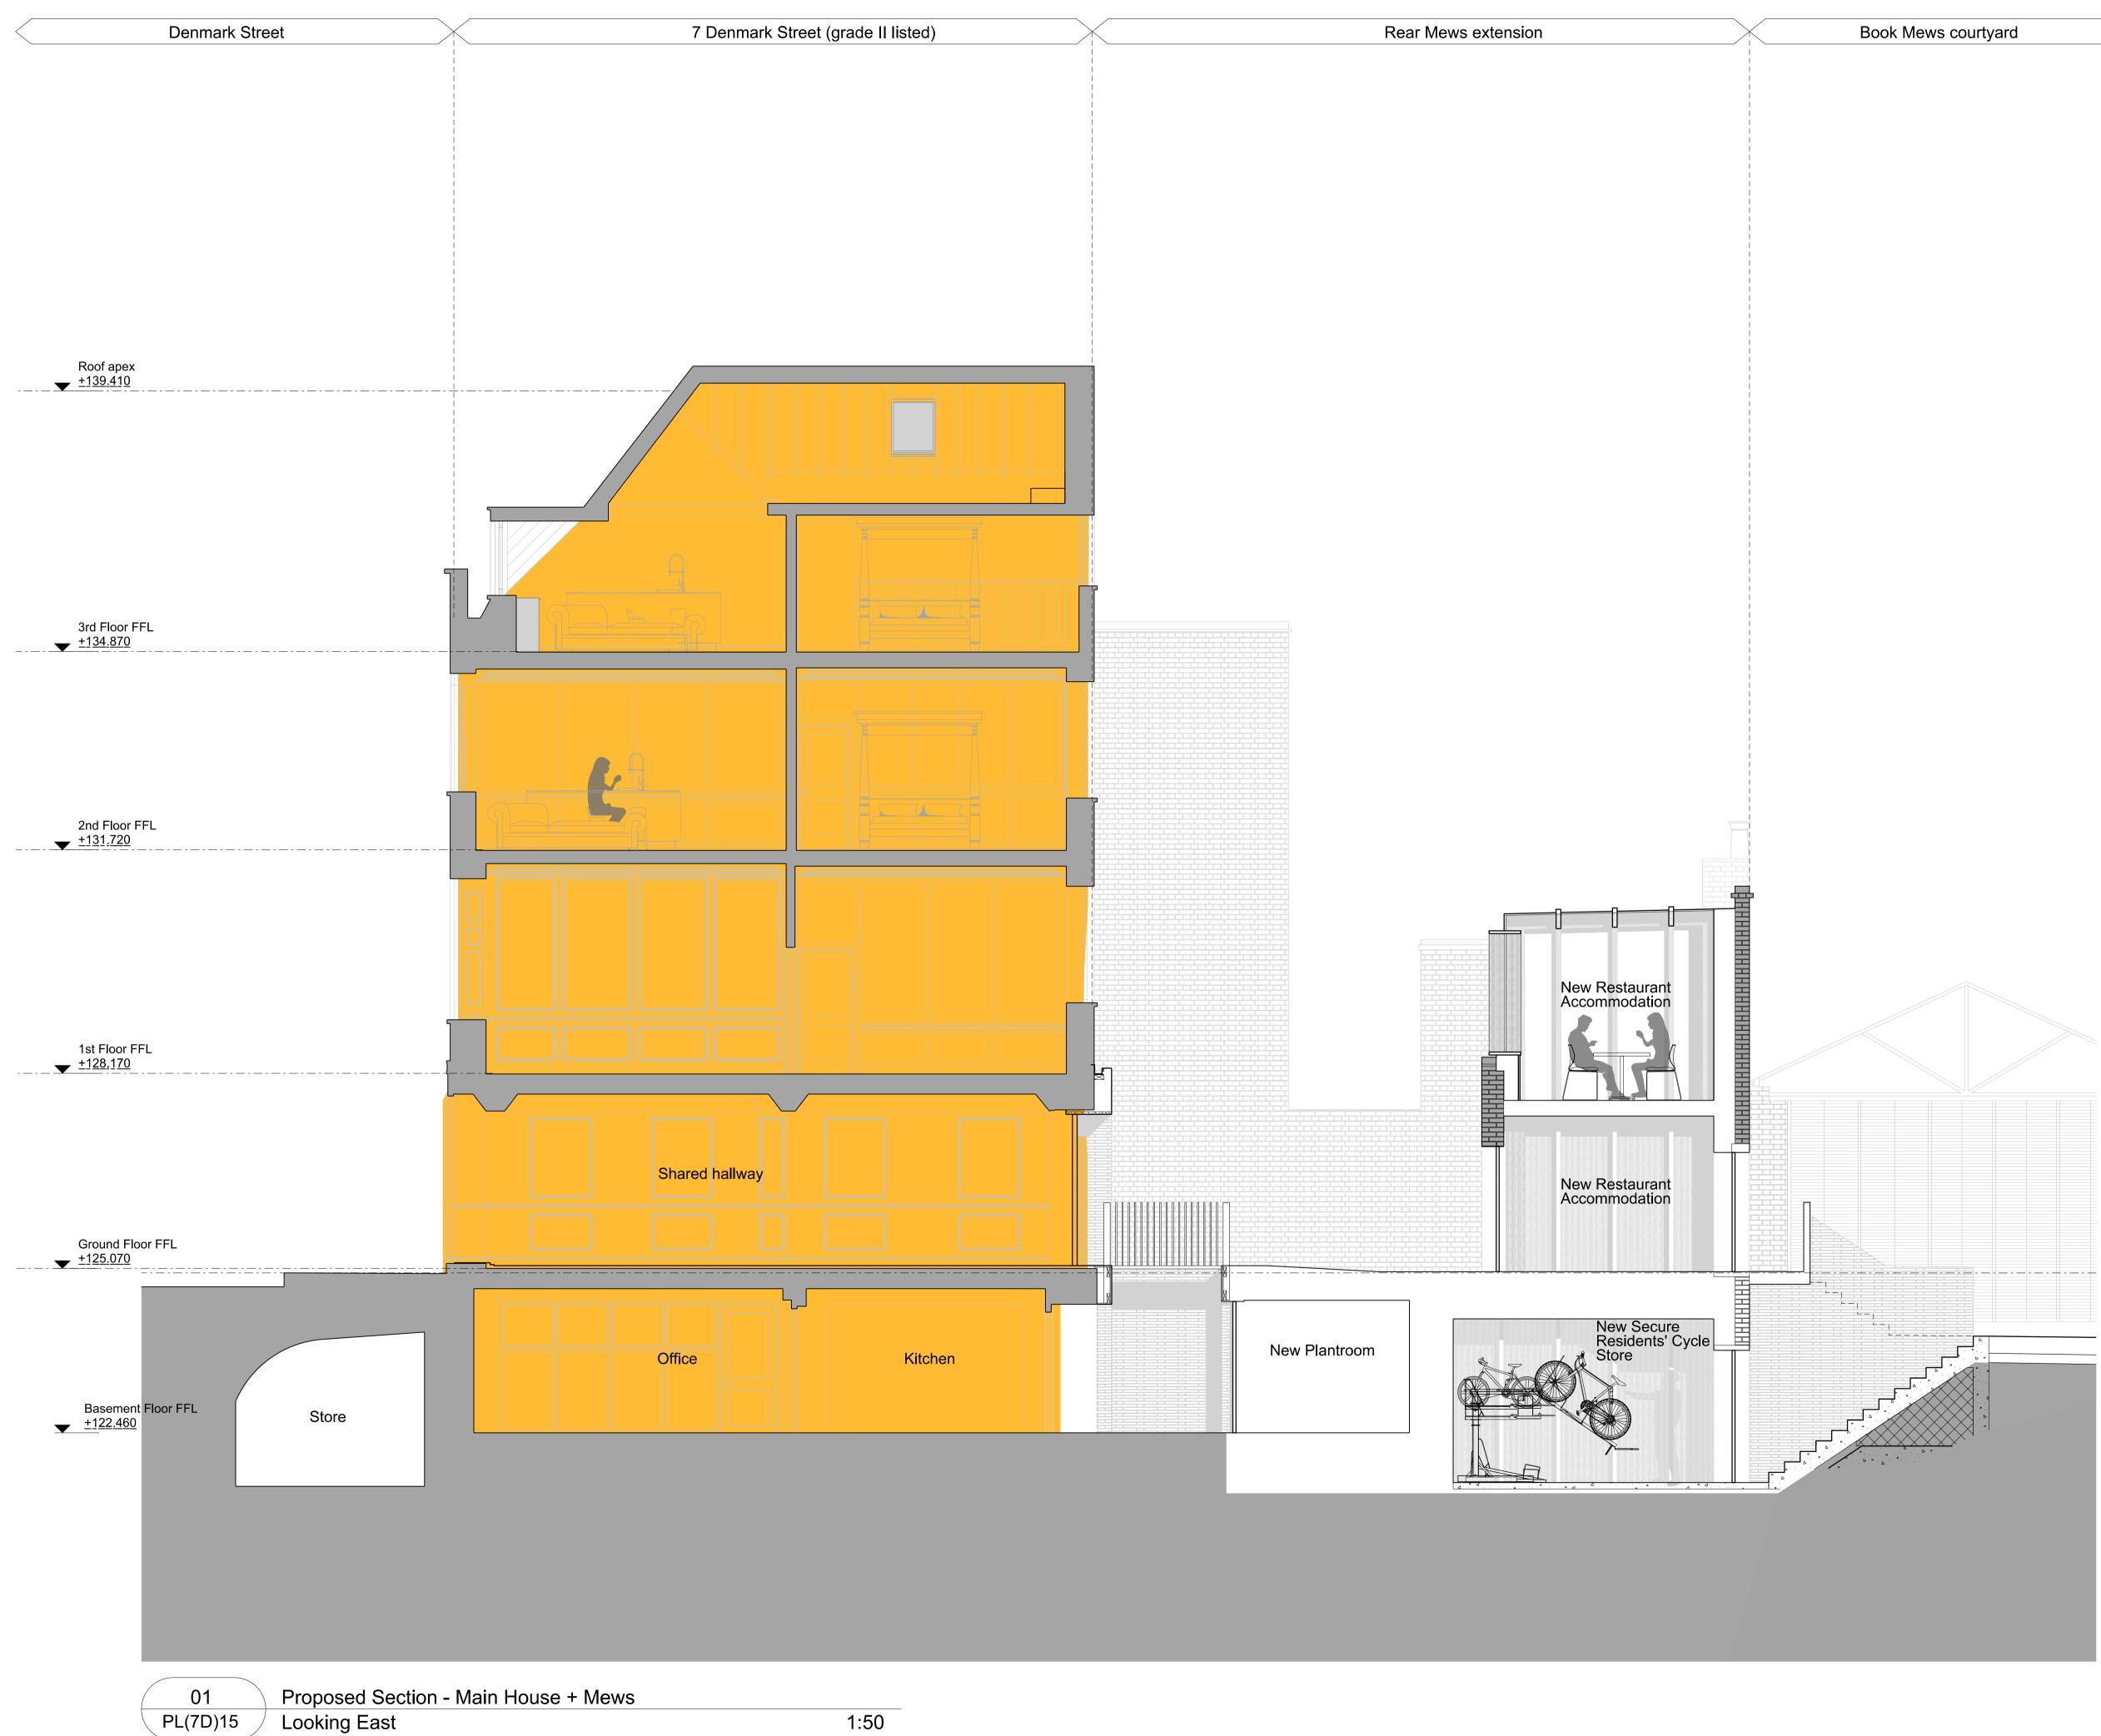

# Revisions PLANNING

01 Issued for Listed Building Consent 31/07/15 Client Consolidated Ltd. Project St. Giles Circus - Zone 3 Drawing Title 7 Denmark Street - Main House + Mews Looking East Drawing Number 1401\_PL(7D)15 Scale 1:50 Status For Information Drawn by EW Date 13/07/15 Do not scale. All dimensions to be confirmed on site. Information contained in this drawing is the sole copyright of Ian Chalk Architects and is not to be reproduced without permission. All internal layouts are for illustrative purposes only 70 Cowcross Street London EC1M 6EJ 02037807355 07785 973723 ianchalkarchitects.com