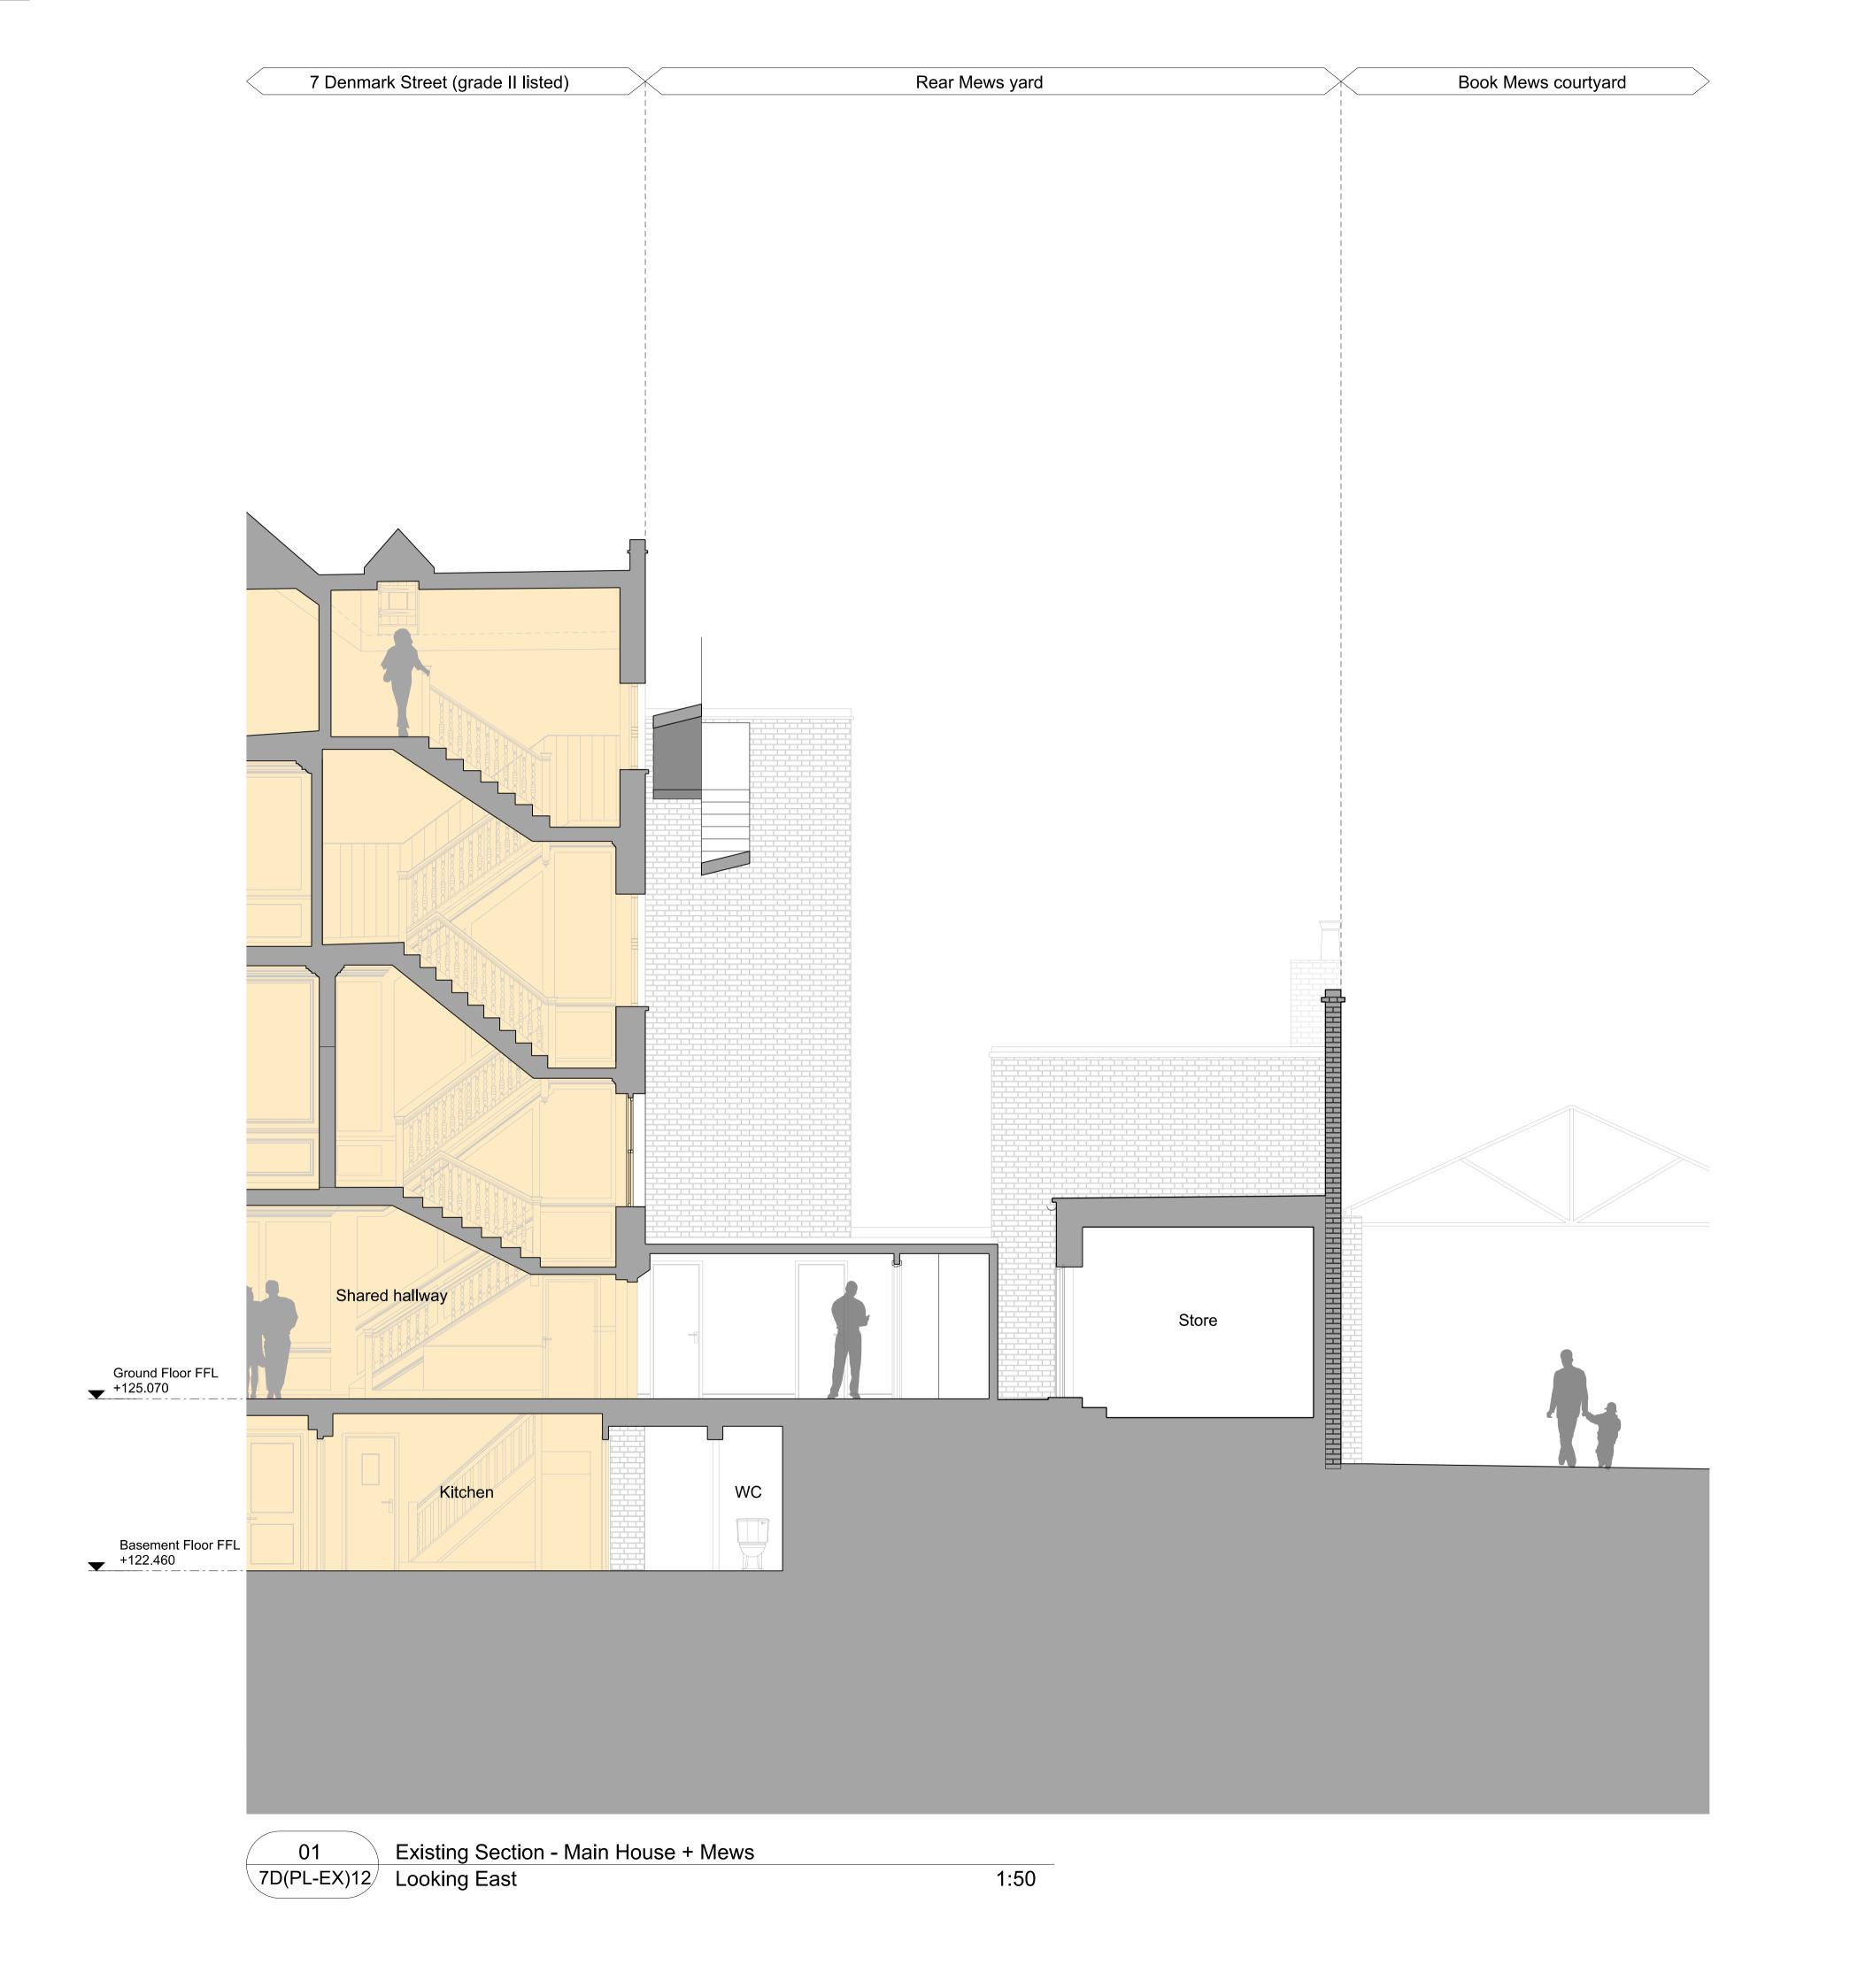

7 Denmark Street - Main House + Mews Looking East

Drawing Number

1401\_7D(PL-EX)12 Status For Information Drawn by EW

Do not scale. All dimensions to be confirmed on site. Information contained in this drawing is the sole copyright of lan Chalk Architects and is not to be reproduced without permission. All internal layouts are for illustrative purposes only