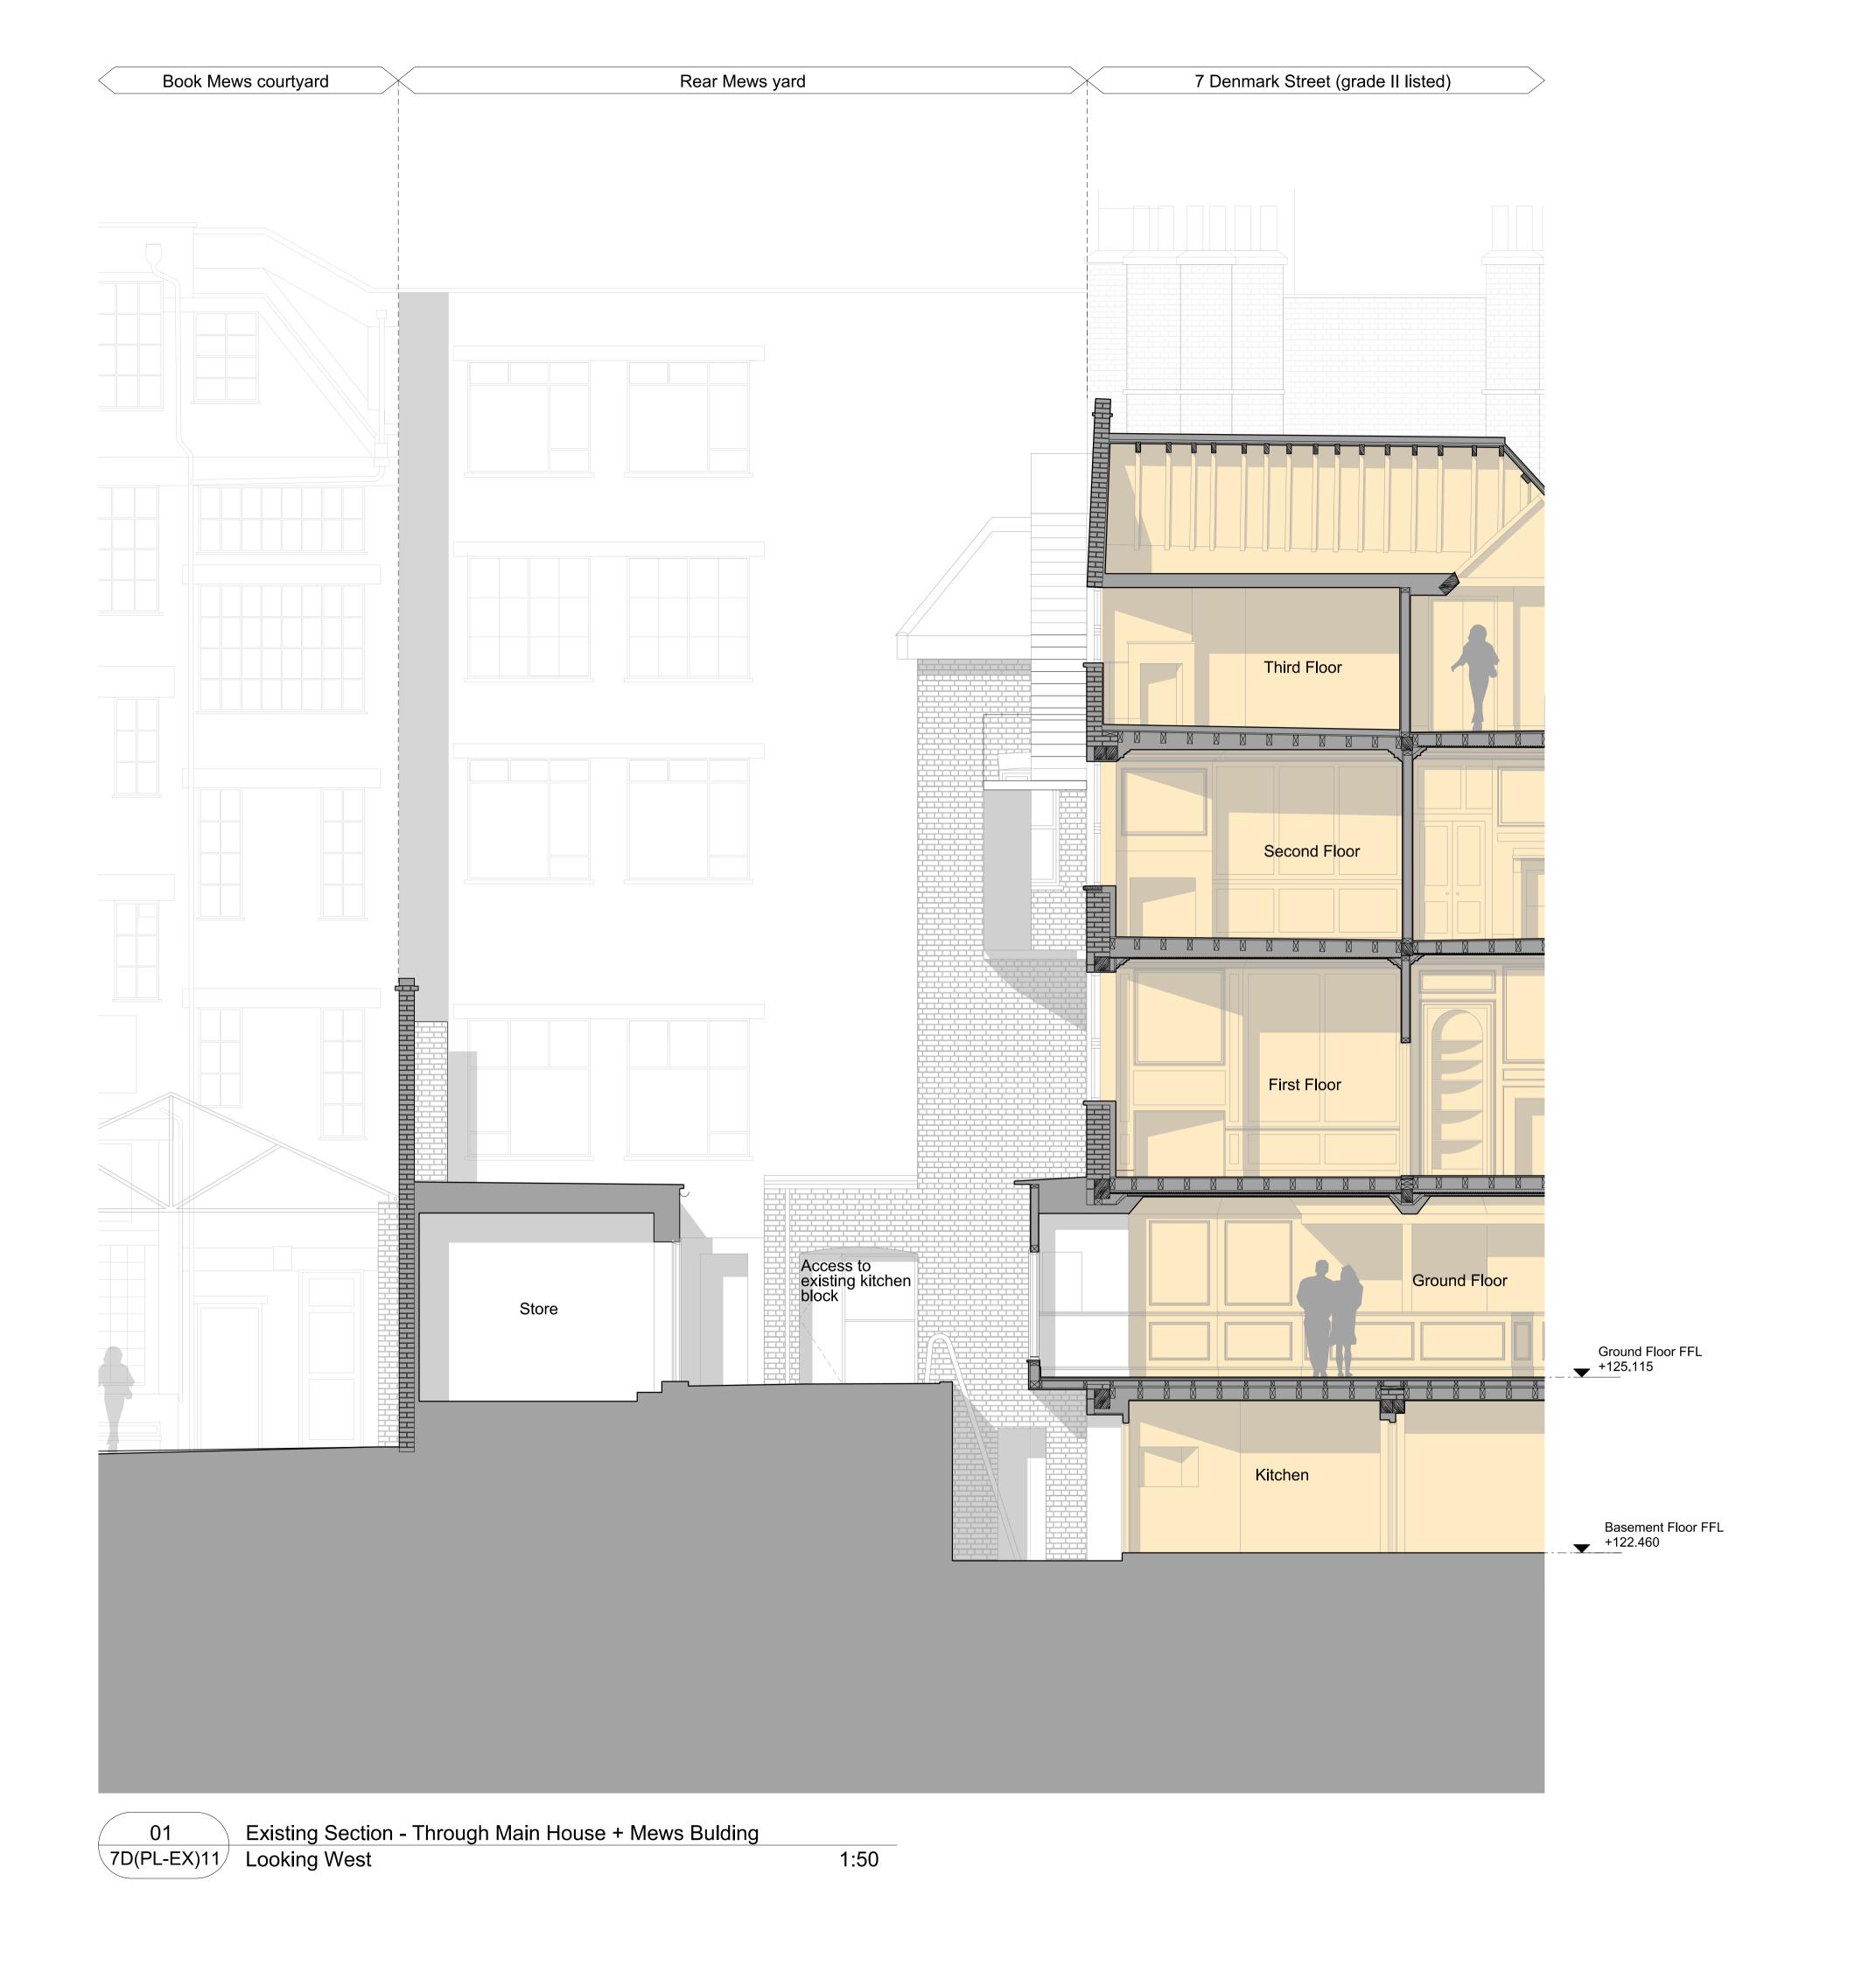

Applicant ownership

Application area

Layouts presented for reference only, refer to Consented Application 2012/6865/L for details

O1 Issued for Listed Building Consent 20/12/15

Client
Consolidated Ltd.

Project
St. Giles Circus - Zone 3

Drawing Title
7 Denmark Street
Existing Section - Main House + Mews
Looking West

Drawing Number
1401\_7D(PL-EX)11

Scale 1:50@A1

Drawn by EW Date 13/07/15

Do not scale. All dimensions to be confirmed on site. Information contained in this drawing is the sole copyright of Ian Chalk Architects and is not to be reproduced without permission.

Status For Information

All internal layouts are for illustrative purposes only