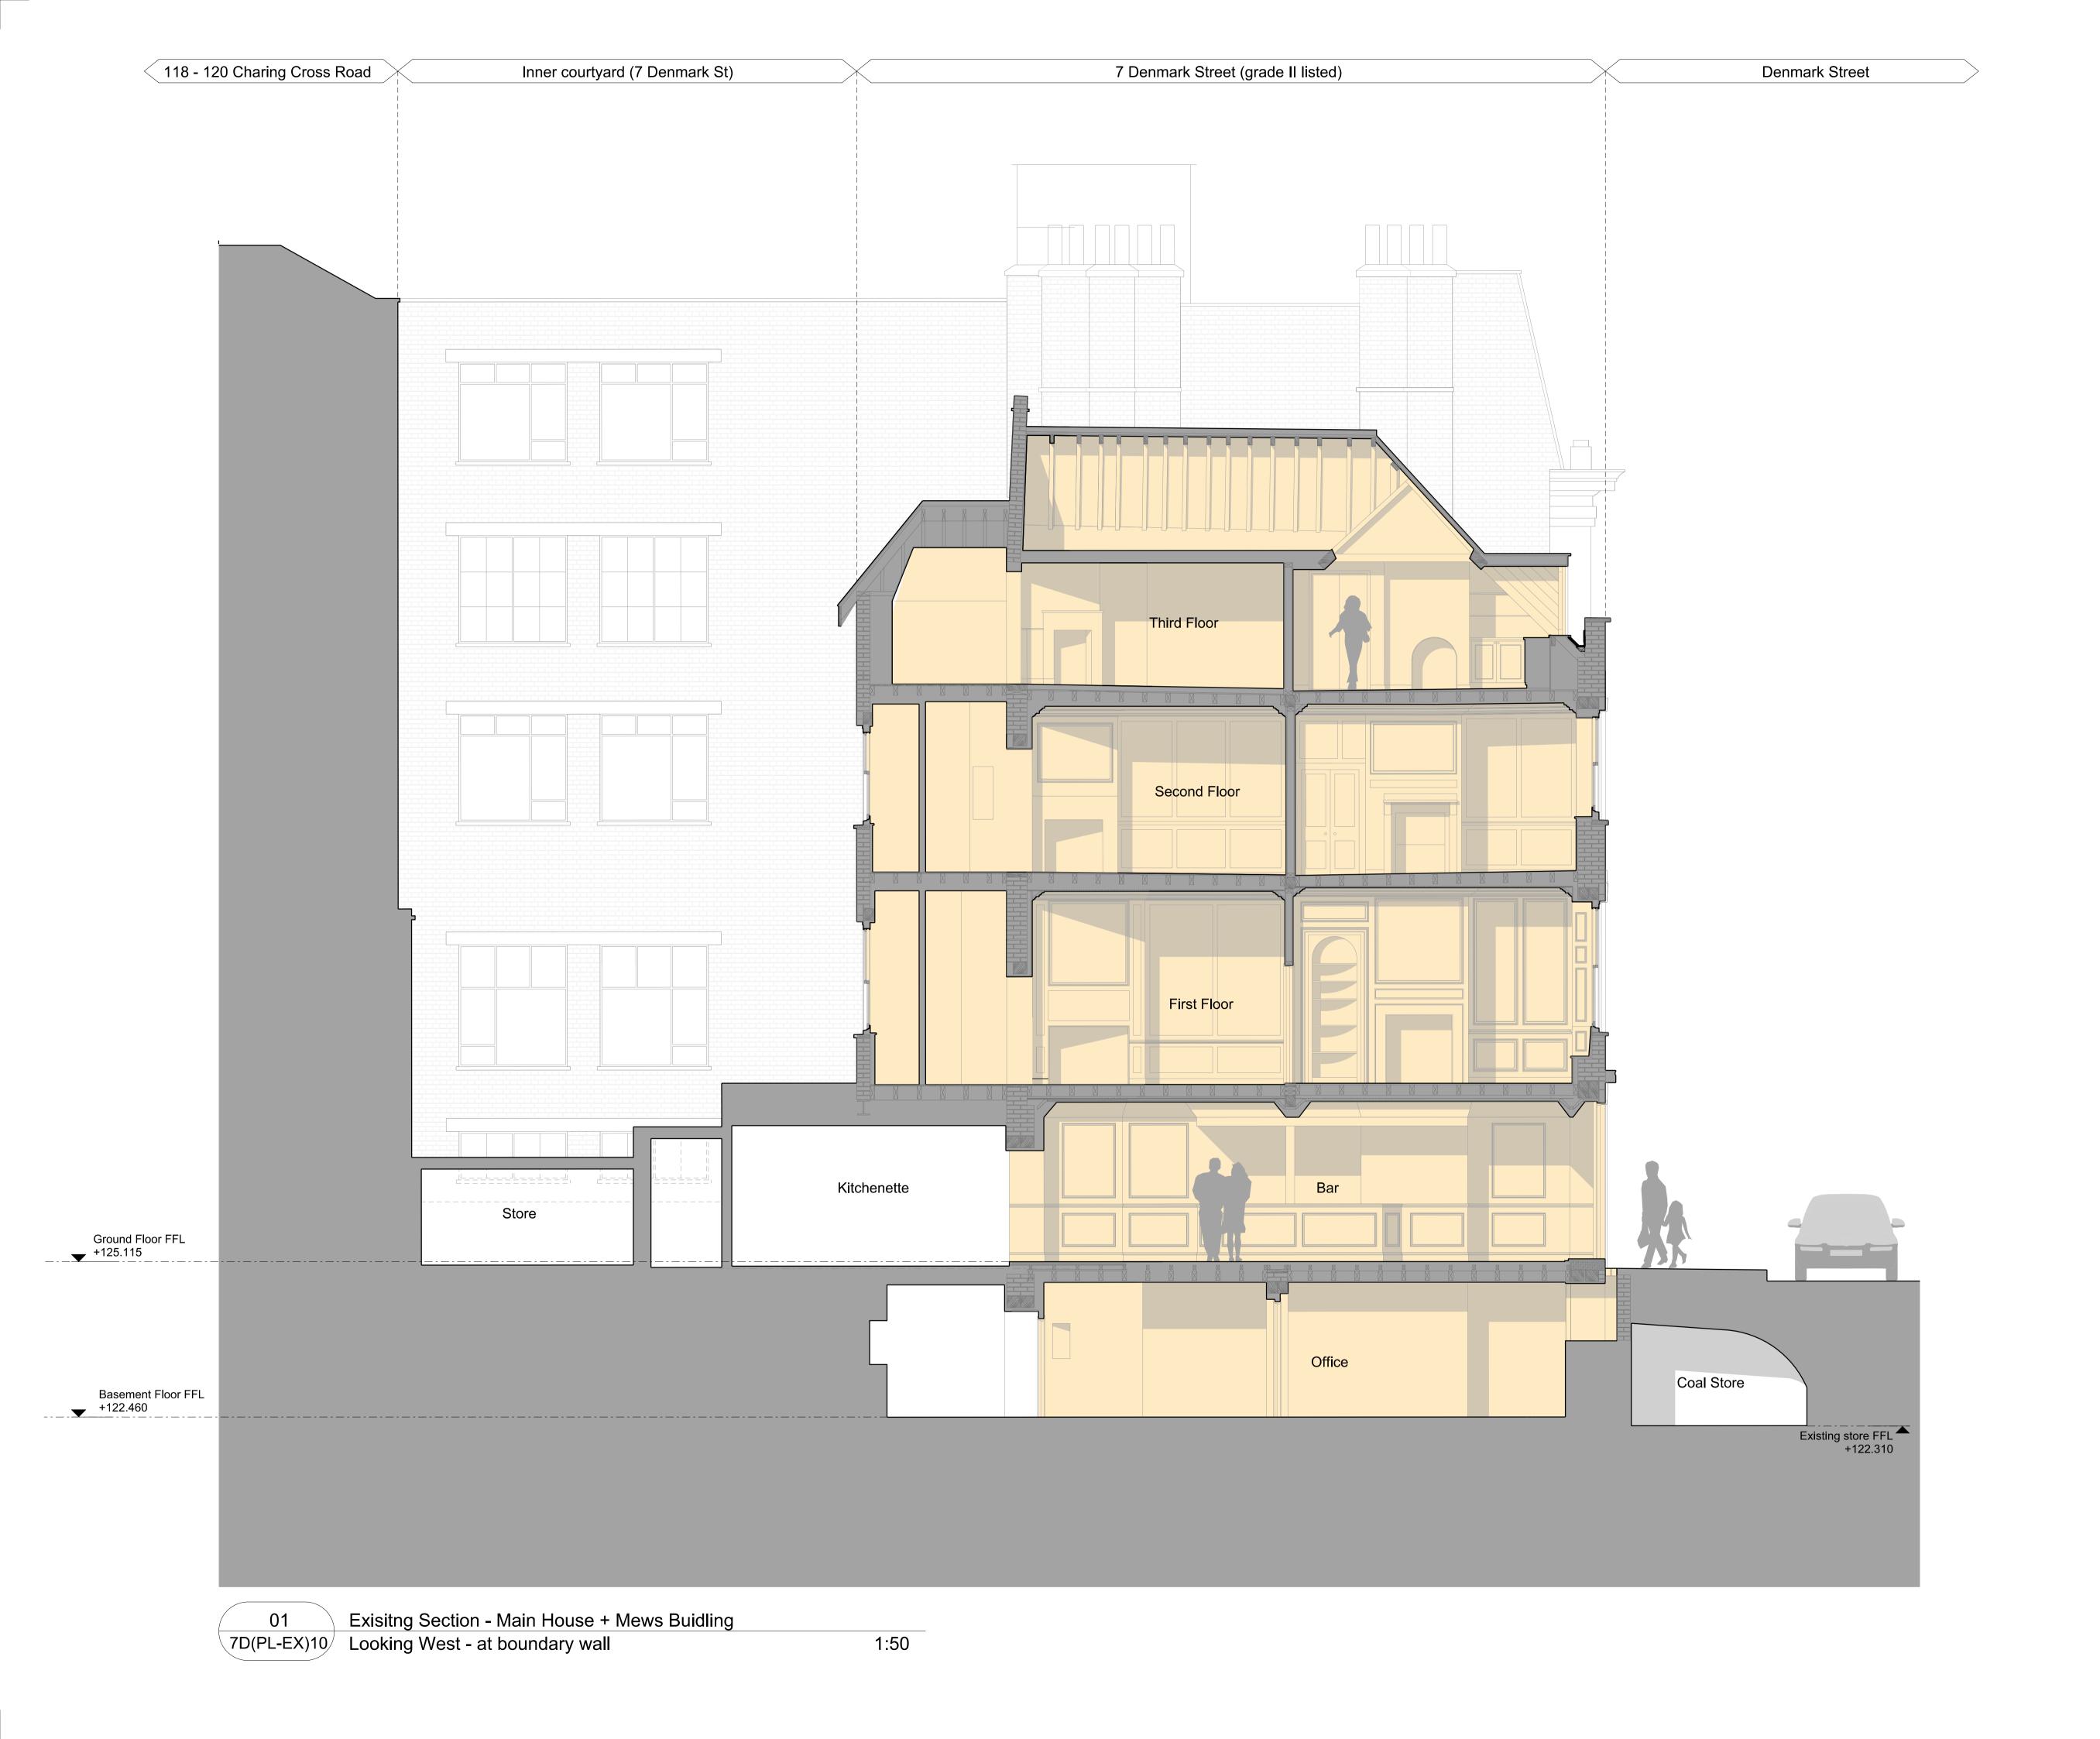

Drawing Title

7 Denmark Street

Existing Section - Main House + Mews Looking West - at boundary wall

Drawing Number

1401\_7D(PL-EX)10

Status For Information

Do not scale. All dimensions to be confirmed on site. Information contained in this drawing is the sole copyright of Ian Chalk Architects and is not to be reproduced without permission. All internal layouts are for illustrative purposes only