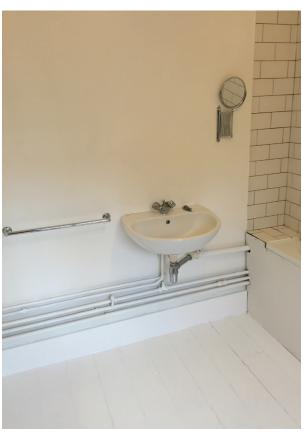

## PROPOSED WALL OPENING - ROOM 1 - EXISTING BATHROOM

FIG 1: EXISTING FIXTURES ADJACENT TO PROPOSED OPENING (LHS)

FIG 2: WALL LOCATION FOR PROPOSED OPENING

FIG 3: EXISTING FIXTURES ADJACENT TO PROPOSED OPENING (RHS)