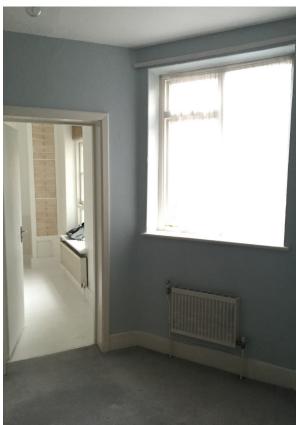

## PHOTO OF DOOR TO BE MOVED TO WINDOW POSITION

FIG 7: EXISTING DOOR AND WINDOW THROUGH TO KITCHEN (ROOM 2)

FIG 8: EXISTING DOOR AND WINDOW THROUGH TO LOUNGE