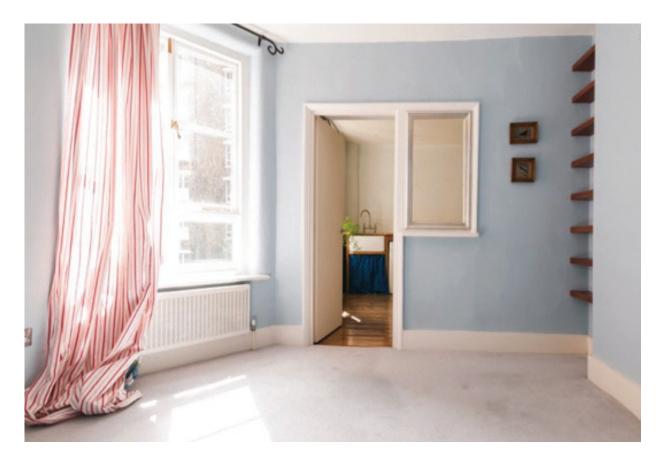

## PHOTO OF DOOR TO BE MOVED TO WINDOW POSITION

FIG 7: EXISTING DOOR AND WINDOW THROUGH TO KITCHEN (ROOM 2)

FIG 8: EXISTING DOOR AND WINDOW THROUGH TO LOUNGE