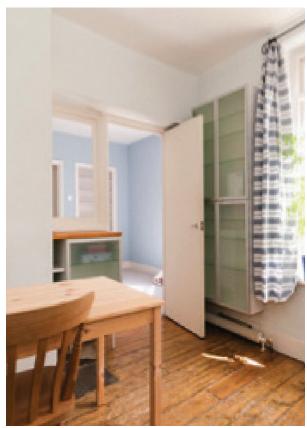

## PHOTO OF DOOR TO BE MOVED TO WINDOW POSITION

FIG 7: EXISTING DOOR AND WINDOW THROUGH TO KITCHEN (ROOM 2)

FIG 8: EXISTING DOOR AND WINDOW THROUGH TO LOUNGE