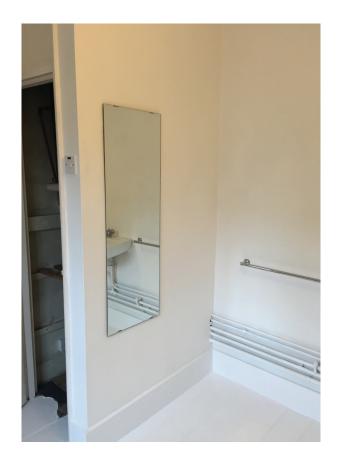

## PROPOSED WALL OPENING - ROOM 1 - EXISTING BATHROOM

FIG 1: EXISTING FIXTURES ADJACENT TO PROPOSED OPENING (LHS)

FIG 2: WALL LOCATION FOR PROPOSED OPENING

FIG 3: EXISTING FIXTURES ADJACENT TO PROPOSED OPENING (RHS)