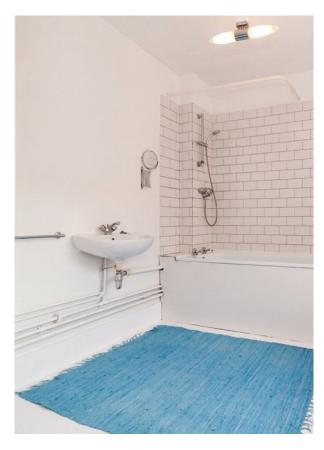

## PROPOSED WALL OPENING - ROOM 1 - EXISTING BATHROOM

FIG 1: EXISTING FIXTURES ADJACENT TO PROPOSED OPENING (LHS)

FIG 2: WALL LOCATION FOR PROPOSED OPENING

FIG 3: EXISTING FIXTURES ADJACENT TO PROPOSED OPENING (RHS)