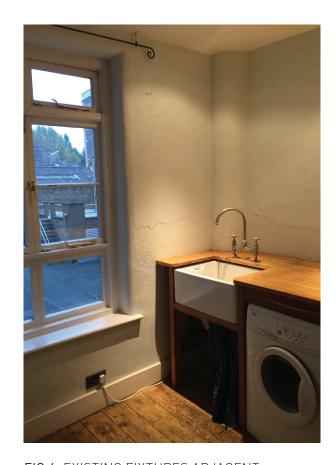

#### PROPOSED WALL OPENING - ROOM 2 - EXISTING KITCHEN

FIG 4: EXISTING FIXTURES ADJACENT TO PROPOSED OPENING (LHS)

FIG 5: EXISTING FIXTURES ADJACENT TO PROPOSED OPENING (LHS)

FIG 6: WALL LOCATION FOR PROPOSED OPENING