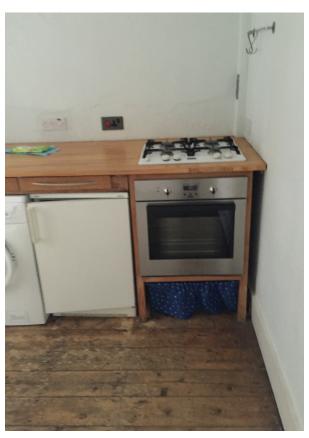

#### PROPOSED WALL OPENING - ROOM 2 - EXISTING KITCHEN

FIG 4: EXISTING FIXTURES ADJACENT TO PROPOSED OPENING (LHS)

FIG 5: EXISTING FIXTURES ADJACENT TO PROPOSED OPENING (LHS)

FIG 6: WALL LOCATION FOR PROPOSED OPENING