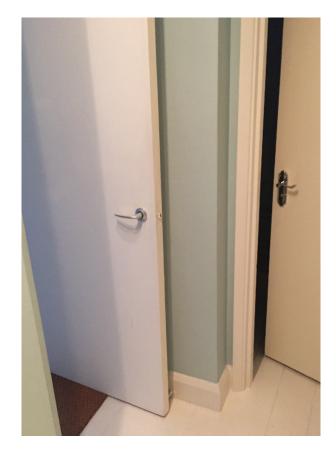

# GENERAL SITE PHOTOS

FIG 9: DOOR FRAME AND SKIRTING DETAILS THROUGHOUT

FIG 10: ENTRY TO ROOM 1 (BATHROOM)