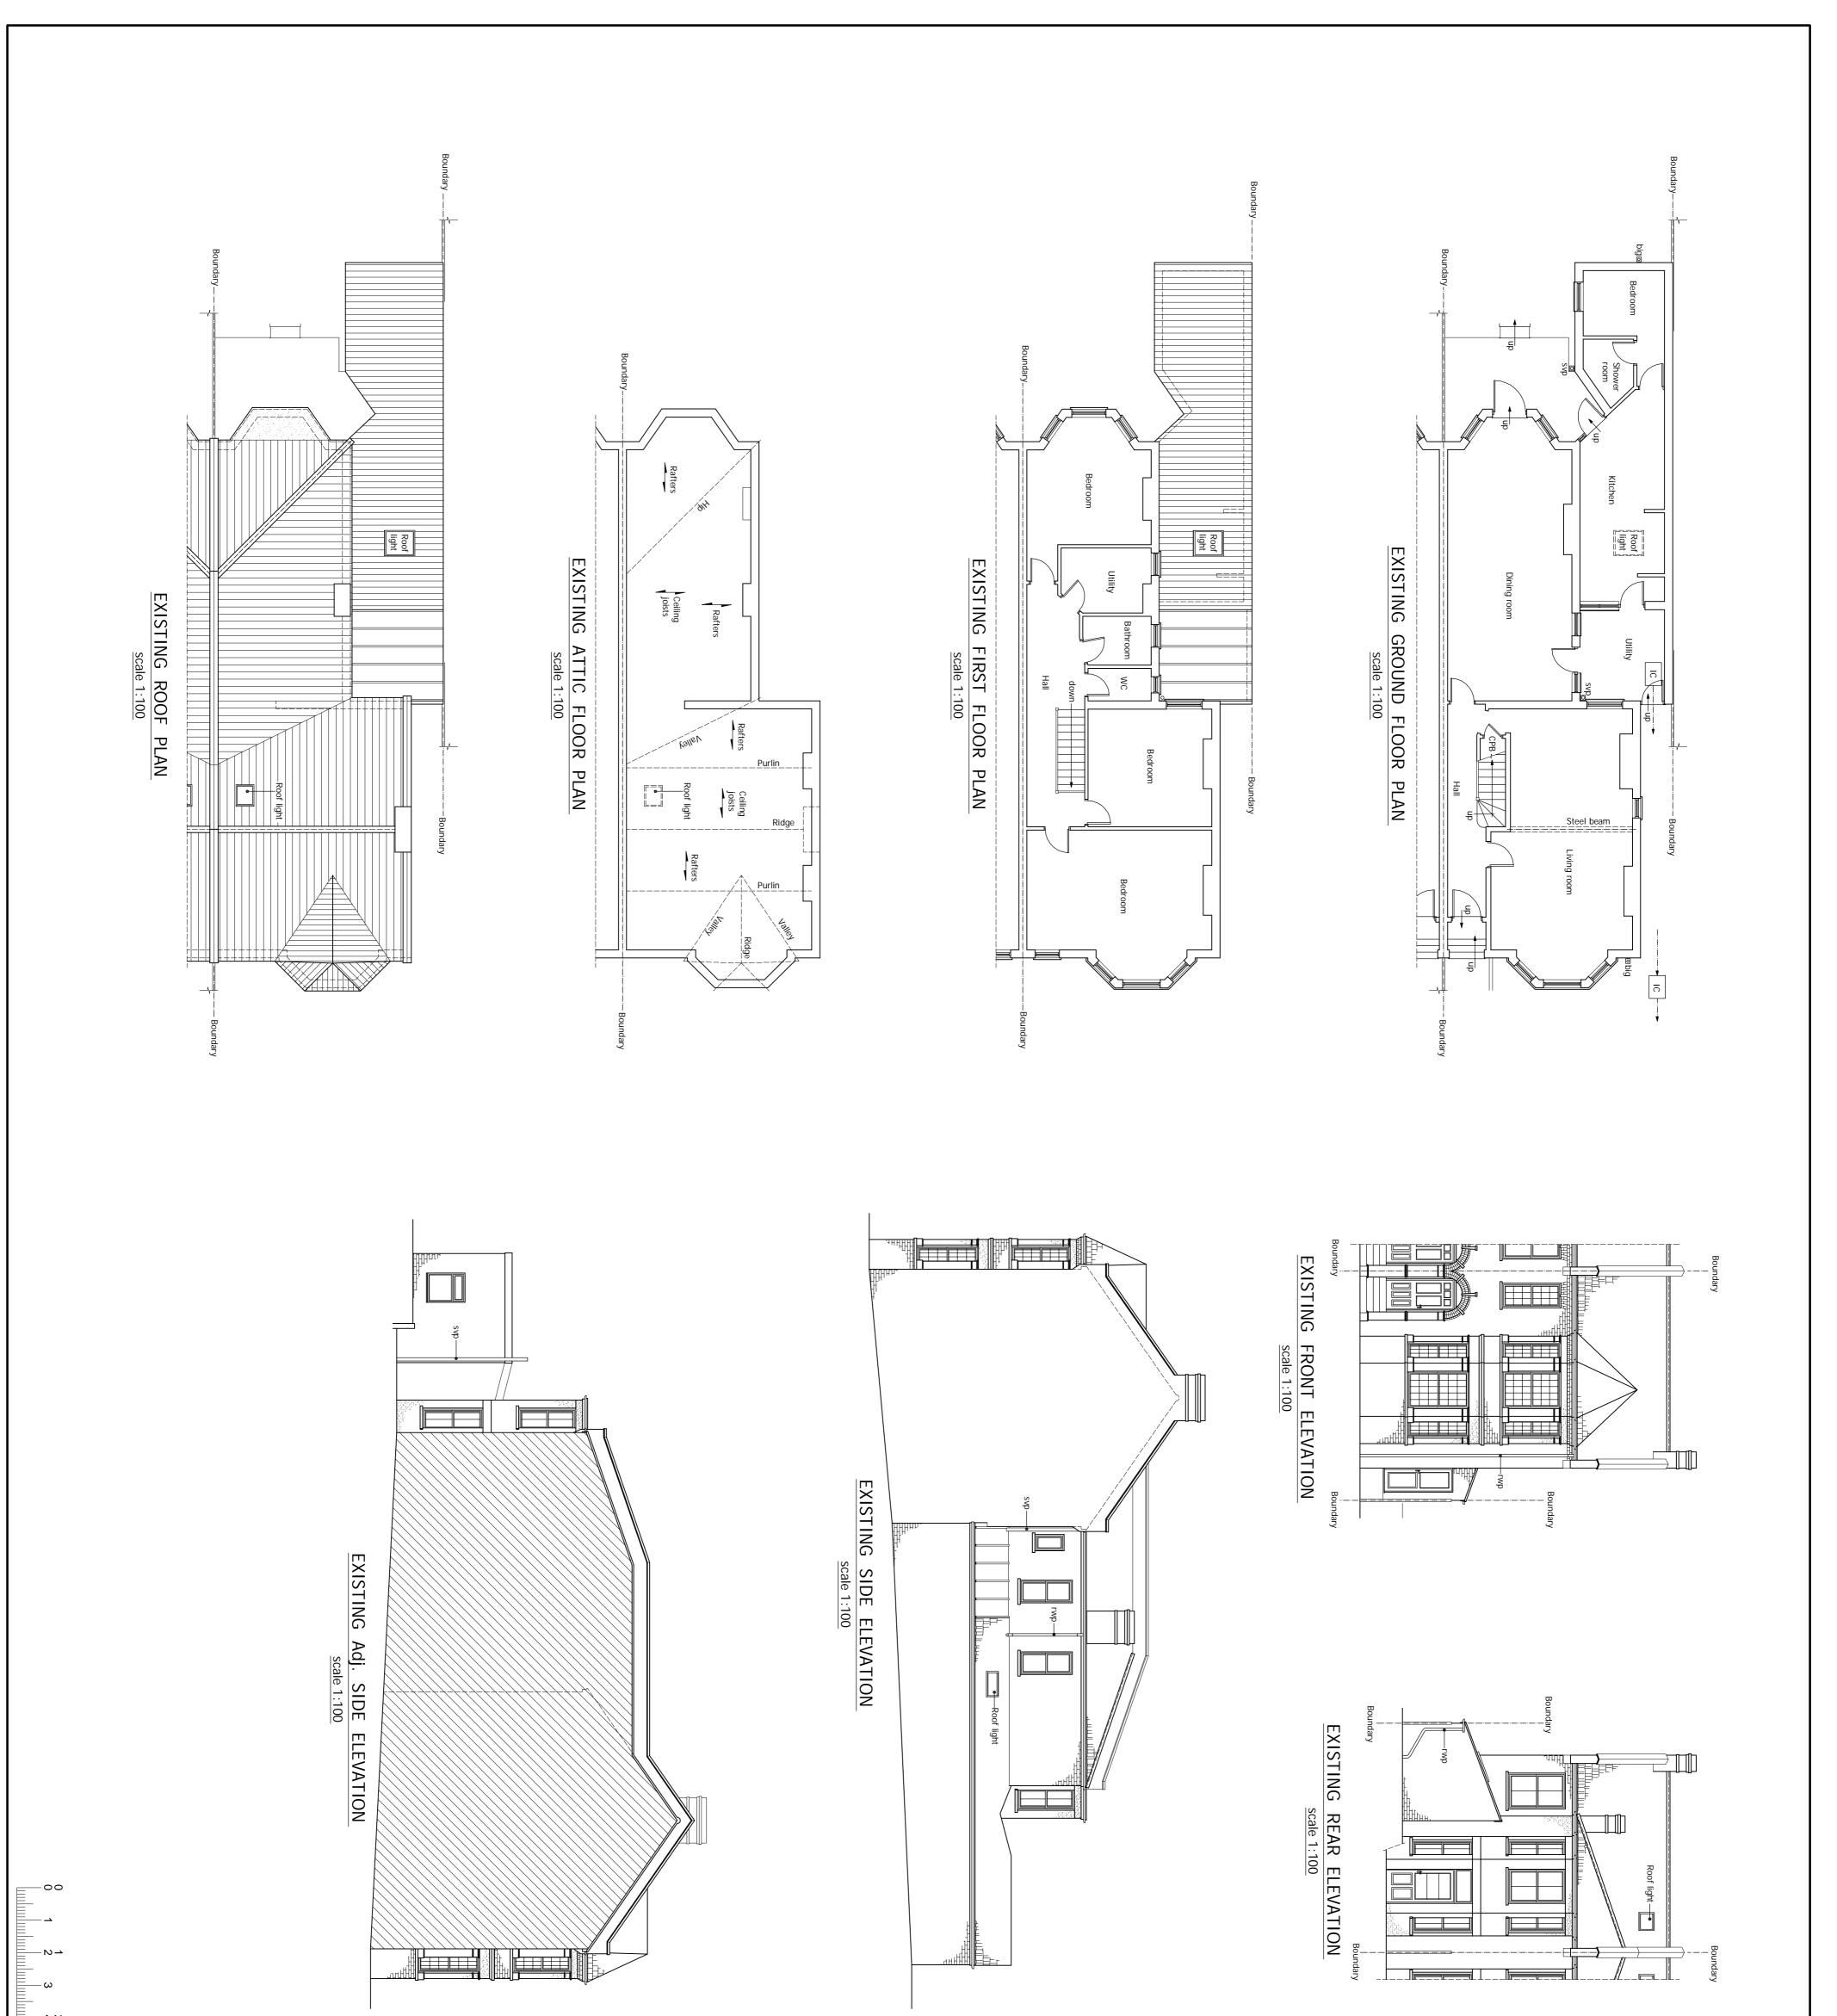

| 4 N<br>5 6 3<br>7 4 5<br>9 10m 1:50<br>1:100                                                                                                                                |                                                                                                                    |                  |                                                                                                                                                                                                                                                                                                                                                                                                                                                                                                                                                                                                                                                                                                                                                                                                                                                                                                                                                                                                                                                                                                                                                                                                                                                                                                                                                                                                                                                                                                                                                                                                                                                                                                                                                                                                                                                                                                                                                                                                                                                                                                                                      |                                                                                                                                                                                                                                                                                                                                                                                                                                                                                                            |
|-----------------------------------------------------------------------------------------------------------------------------------------------------------------------------|--------------------------------------------------------------------------------------------------------------------|------------------|--------------------------------------------------------------------------------------------------------------------------------------------------------------------------------------------------------------------------------------------------------------------------------------------------------------------------------------------------------------------------------------------------------------------------------------------------------------------------------------------------------------------------------------------------------------------------------------------------------------------------------------------------------------------------------------------------------------------------------------------------------------------------------------------------------------------------------------------------------------------------------------------------------------------------------------------------------------------------------------------------------------------------------------------------------------------------------------------------------------------------------------------------------------------------------------------------------------------------------------------------------------------------------------------------------------------------------------------------------------------------------------------------------------------------------------------------------------------------------------------------------------------------------------------------------------------------------------------------------------------------------------------------------------------------------------------------------------------------------------------------------------------------------------------------------------------------------------------------------------------------------------------------------------------------------------------------------------------------------------------------------------------------------------------------------------------------------------------------------------------------------------|------------------------------------------------------------------------------------------------------------------------------------------------------------------------------------------------------------------------------------------------------------------------------------------------------------------------------------------------------------------------------------------------------------------------------------------------------------------------------------------------------------|
| NW2 3SLScale:<br>As ShownDwg. no:<br>Sheet 1 of 5Rev. no:<br>01Drawn by:<br>I.M.Date Drawn:<br>05-January-201601For Drawings Tel:0800 7836790E-mail :- drawnplansco@aol.com | Loft Conversion with<br>Dormer Windows to Rear.<br>Mrs. Shelley Malhotra<br>36 Sarre Road<br>Cricklewood<br>London | drawnplans.co.uk | <ul> <li>I. PROPOSED ROOP STRUCTURE: - The existing rafters are to re-inforced with SC3 ard/Onno cic connected or connected or single with 100x2mm. Wire naits a 300c/c with min. 30mm edge distance. This now with doubler afters where required for new velux windows 100mm clobes CG3100 matching for the first and 400mm cic with min 30mm softmut velux windows are An anted. This mouth clobel dimenses in a double dimense with continuous strip ventilator. All velux violations are to be provided with equal capacity of 10mm continuous strip ventilator. They active is an adverted or player to be extend. Support provide to the player to be an other player to be extended stone chippings to a depth of 1.25mm. The ten player to be extended to the chipping of a depth of 1.25mm. There is provide a with equal capacity of 10mm continuous strip ventilator. All velux violators are 4 An atted. This mouth file soft and 40mm cic with min 10mm end bearing. 20mm Cabacs XR3120 (height of firmings to sait 30mm ventilator and 40mm cic with min 10mm end bearing. 20mm Cabacs XR3120 (height of firmings to sait 30mm ventilator and 40mm cic with min 10mm end bearing. 20mm Cabacs XR3120 (height of firmings to sait 30mm ventilator and 40mm cic and 40mm</li></ul> | <b>SPECIFICATION.</b><br><b>GENERAL:-</b> Loft conversion with dormer windows to rear.<br>Where building to boundaries the adjacent owner is to be informed<br>under the terms of the Party Wall Act 1996 and its provisions<br>followed. Where building over boundaries the adjacent owner is to<br>be served notice under section 65 of the Town & Country<br>Planning Act 1990. All dimensions must be checked on site and<br>not scaled from this drawing. Any dimensions given are in<br>millimetres. |