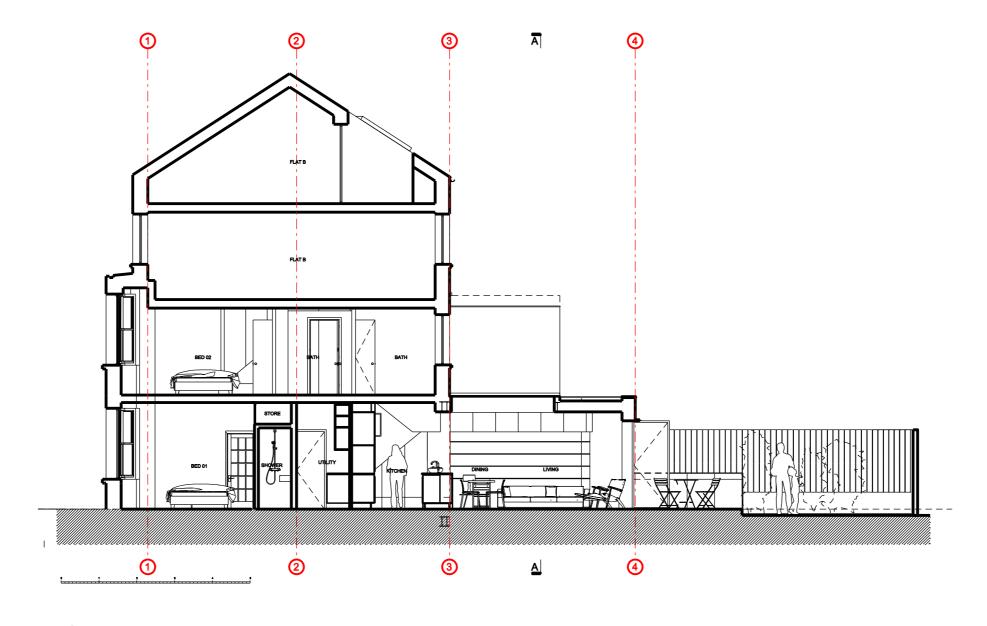

SECTION BB PROPOSED SCALE 1:100 AT A3

| Project No.                                                     |                                                                                                                           | 15                                                          | 5119                                                      |
|-----------------------------------------------------------------|---------------------------------------------------------------------------------------------------------------------------|-------------------------------------------------------------|-----------------------------------------------------------|
| Client                                                          |                                                                                                                           |                                                             | Amy Da                                                    |
| Scale                                                           | 1:100                                                                                                                     | Date                                                        | Dec 20                                                    |
| Project<br>47A (                                                | Chetwynd Ro                                                                                                               | oad, Londo                                                  | on, NW5 11                                                |
| Drawing Title:                                                  |                                                                                                                           | Section                                                     | BB Propos                                                 |
| Drawing No.                                                     | P-30                                                                                                                      | 3                                                           | Rev.                                                      |
| Drawn                                                           | JG                                                                                                                        | Checked                                                     | JG                                                        |
| Copyright Origin A                                              | rchitecture Ltd. 20                                                                                                       | 15 Co No. 098                                               | 15216                                                     |
| areas for the purp<br>by the contractor a<br>scale drawings. Al | exists. This drawin<br>oses of valuation. A<br>and such dimension<br>I work must comply<br>ne requirements. E<br>chilect. | ul dimensions to<br>us to be their rec<br>r with relevant B | be checked on a<br>poneibility. Do na<br>ritish Standards |