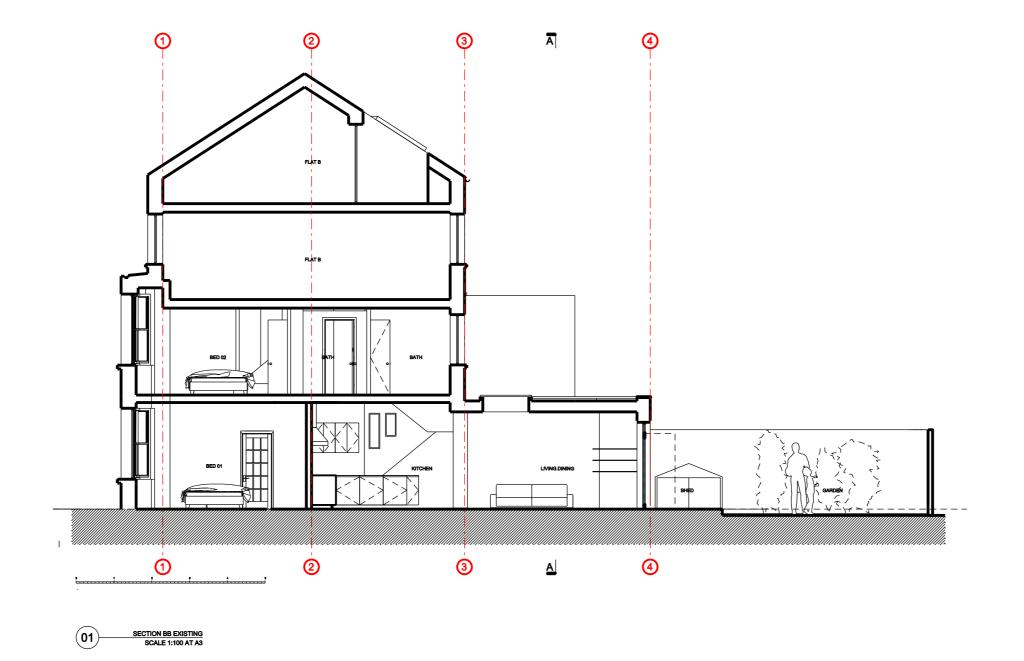

Project No. 15119

Client Amy Davis

Scale 1:100 Date Dec 2015

Project 47A Chetwynd Road, London, NW5 1BX

Drawing Title: Section BB Existing

Drawing No. P-301 Rev. 
Drawing No. Drawing Title: Section BB Existing