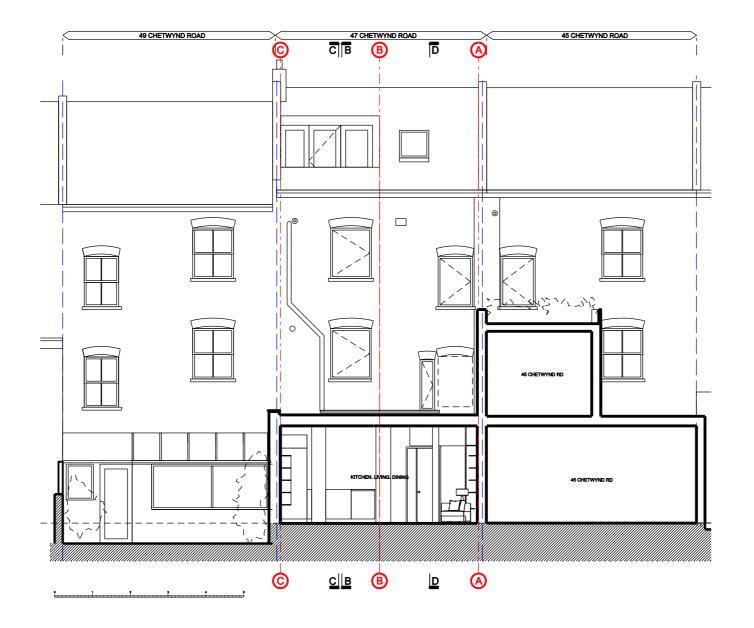

SECTION AA EXISTING
SCALE 1:100 AT A3

Client Amy Davis

Scale 1:100 Dete Dec 2015

Project 47A Cheftwynd Road, London, NW5 1BX

Drawing Tille: Section AA Existing

Drawing No. P-300 Rev. 
Drawing No. Ghecked JG