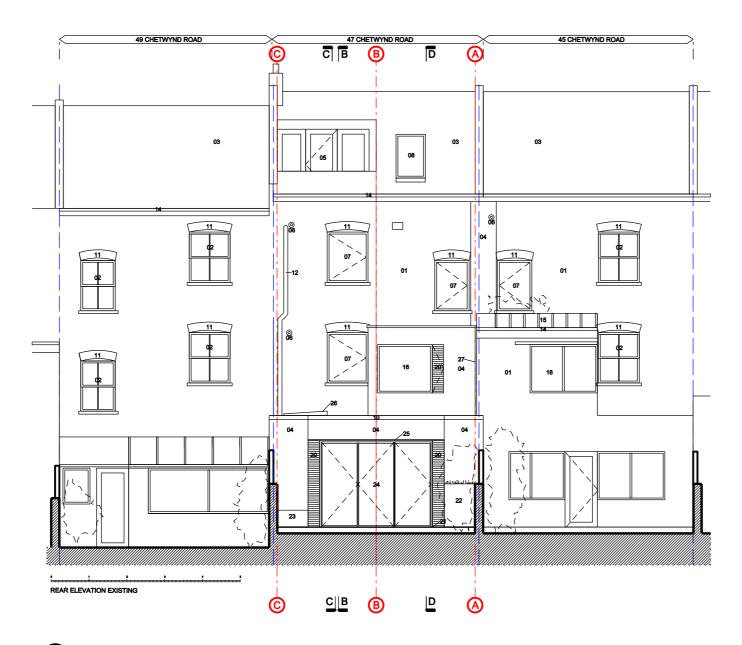

## MATERIALS KEY

MATERIALS KEY

01. RED BRICK
02. TIMBER SASH WINDOW
03. SLATE
04. WHITE PAINTED RENDER
05. TIMBER DOOR
08. BOILER FLUE
07. TIMBER CASEMENT WINDOW
09. WINDOW BLOCKED WITH BRICK
10. BRICK HEADER COURSE
11. YELLOW BRICK ARCH
12. RAINWATER DOWN PIPE
13. TERRACOTTA TILED PATIO
14. PLASTIC GUTTER
15. TIMBER CASEMENT WINDOW
20. METAL SPANDREL PANEL TO MATCH WINDOW FRAME COLOUR
21. LIGHT COLOURED NATURAL STONE PAVING
22. WHITE PAINTED TIMBER STORAGE SHED WITH GREEN ROOF
23. WHITE PAINTED TIMBER SEAT
24. MINIMAL ALUMINIUM SLIDDING FOLDING DOORS
25. ALUMINIM HEAD FLASHING 125 DEEP
26. DOUBLE GLAZED ROOF LIGHT WITH 5 DEG, FALL
27. SHADOW GAP