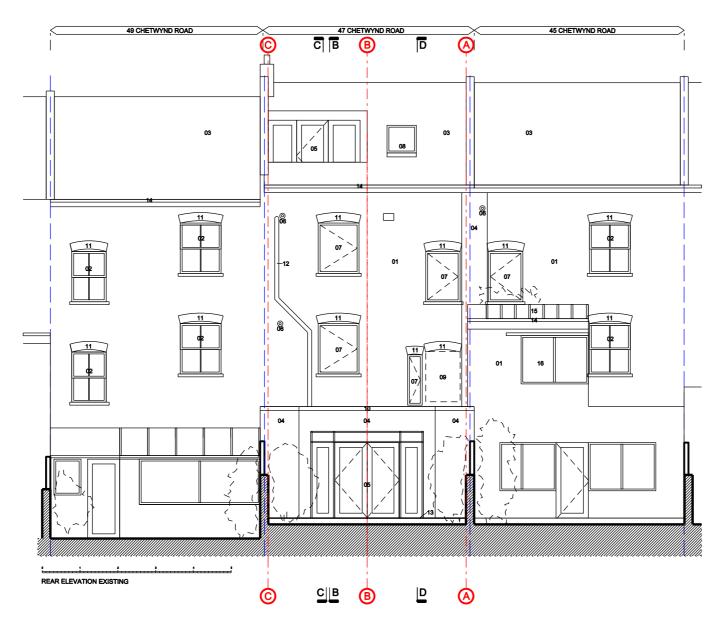

## MATERIALS KEY

01 ELEVATION EXISTING SCALE 1:100 AT A3

INCLEAST CONTRACTOR OF THE TABLE SASH WINDOW 03. SLATE 04. WHITE PAINTED RENDER 05. TIMBER SOOR 06. BOILER FLUE 07. TIMBER CASEMENT WINDOW 08. VELLX WINDOW 09. WINDOW BLCCACED WITH BRICK 10. BRICK HEADER COURSE 11. YELLOW BRICK ARCH 12. RAINWATER DOWN PIPE 13. TERRACOTTA TILED PATIO 14. PLASTIC GUTTER 15. TIMBER BALUSTRADE 16. ALUMINIUM CASEMENT WINDOW