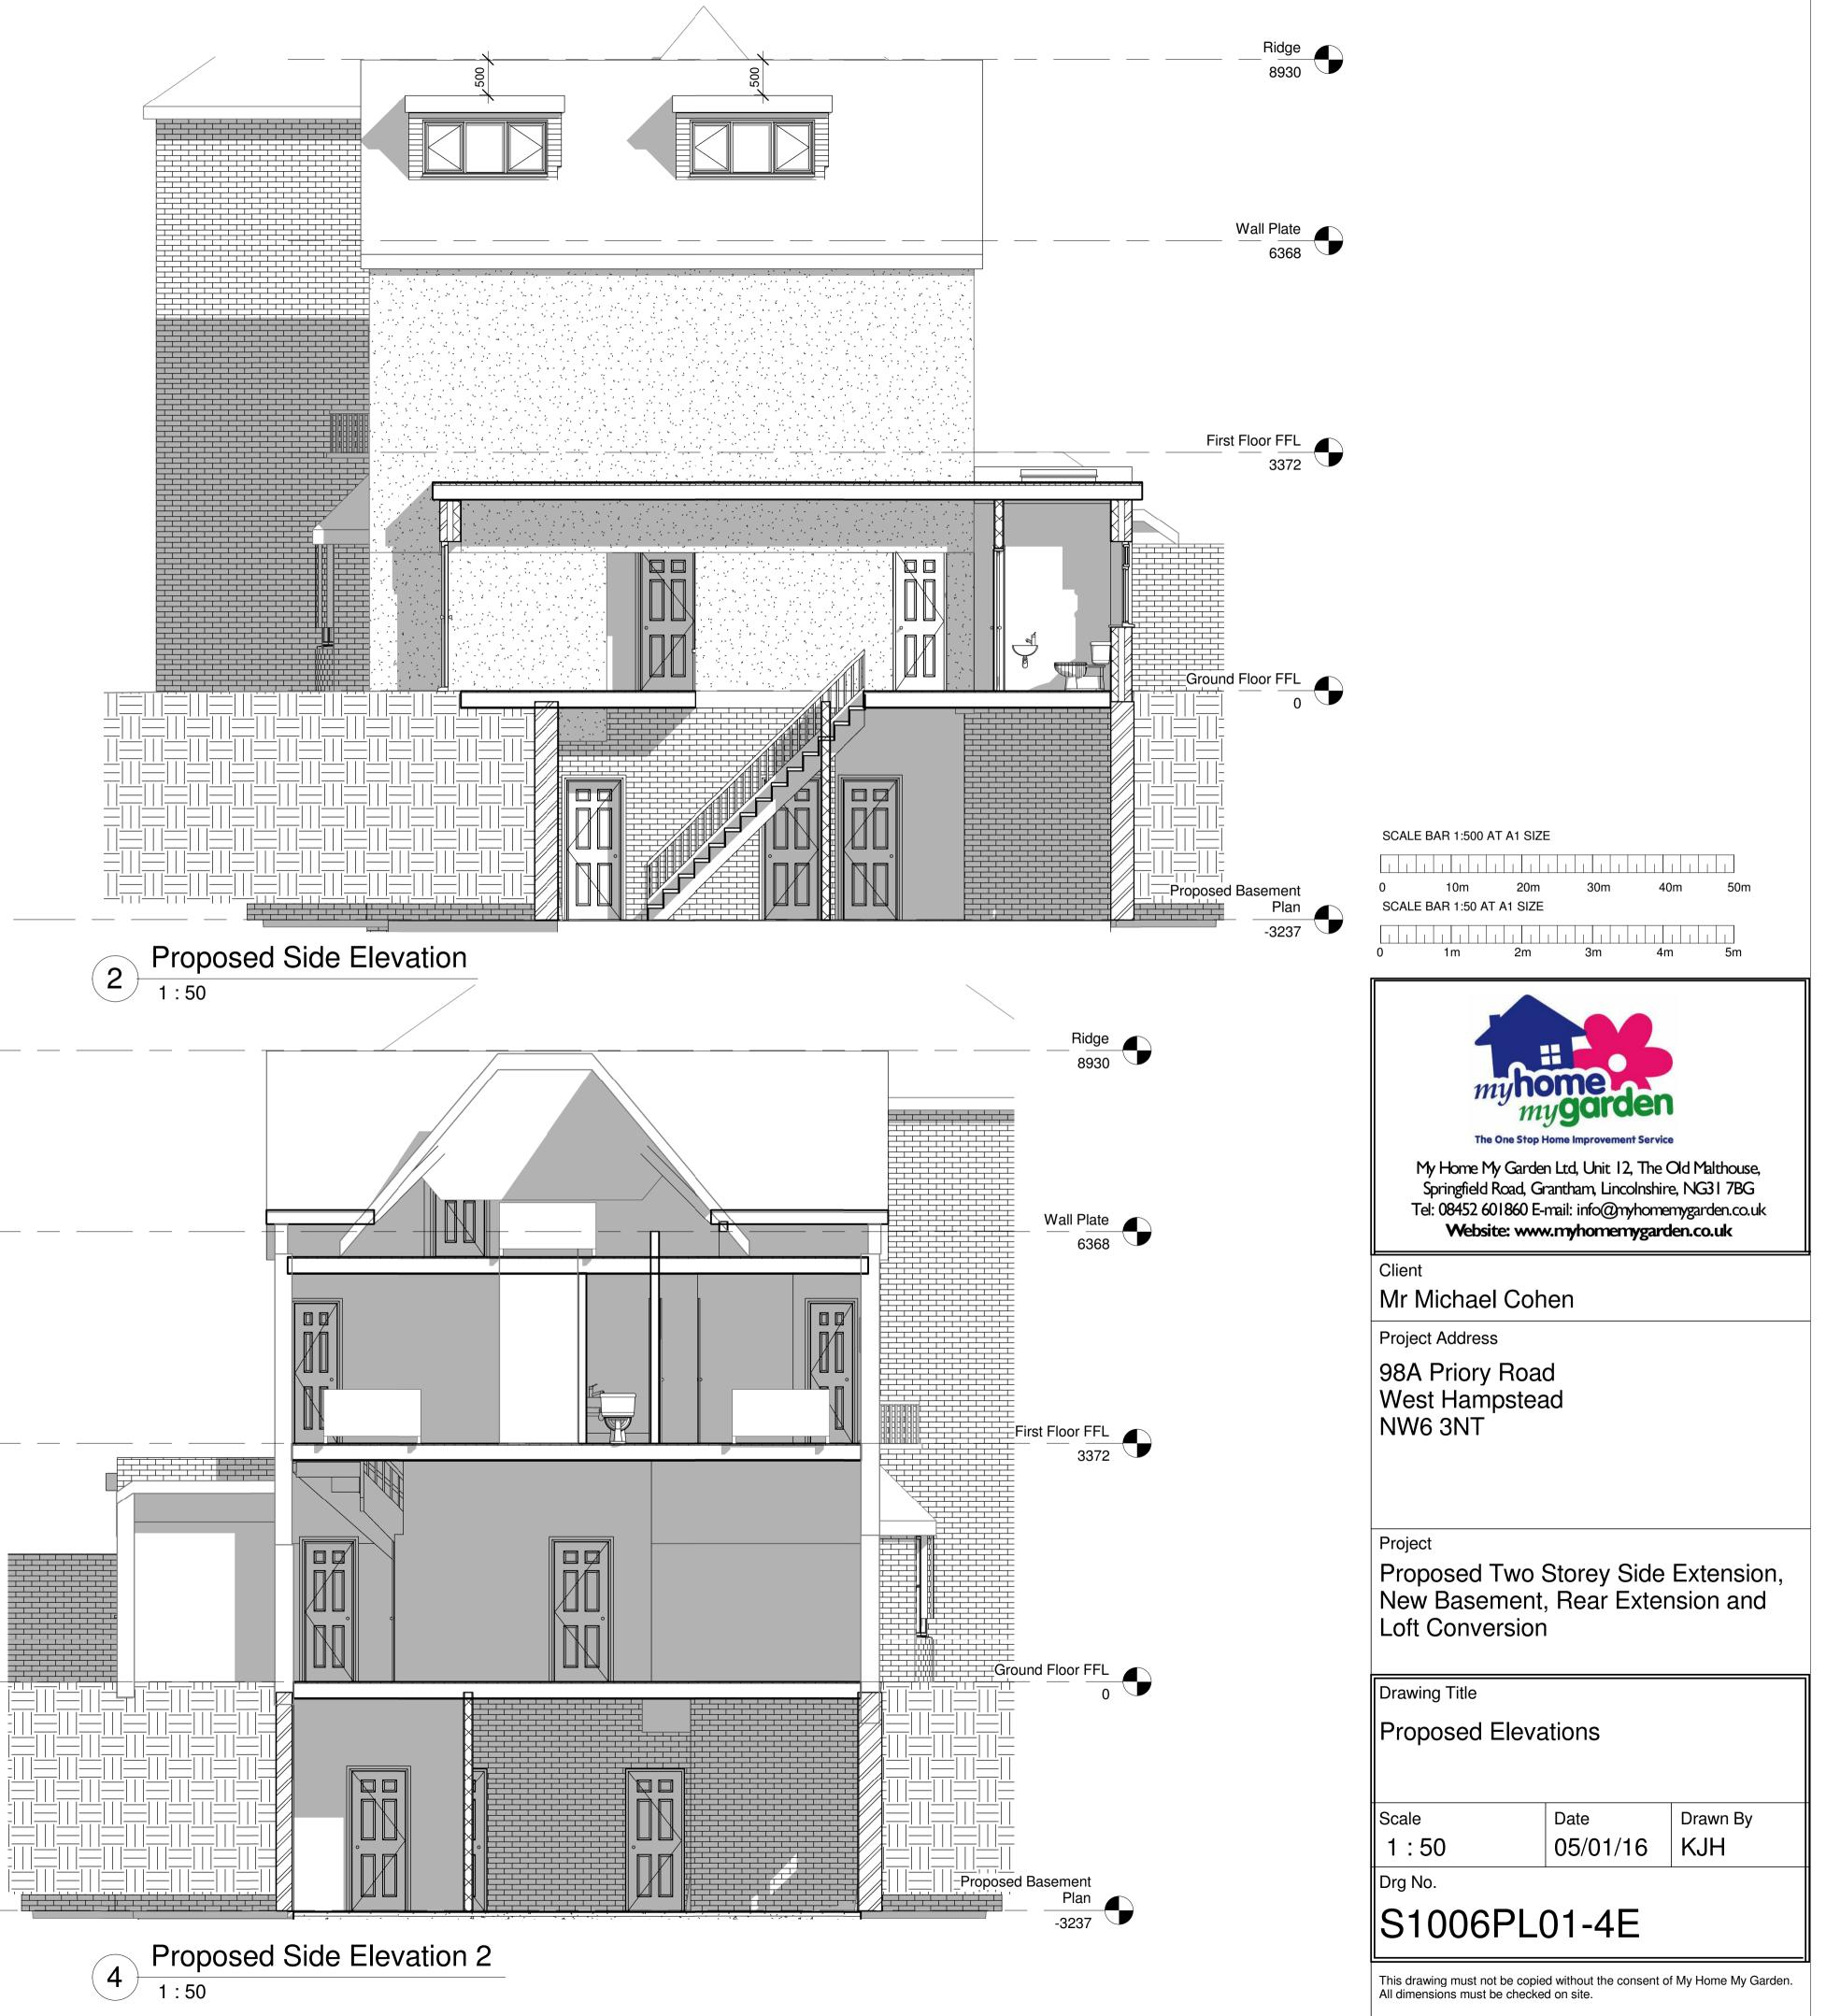

## SCALE BAR 1:500 AT A1 SIZE 10m 40m 50m 20m SCALE BAR 1:50 AT A1 SIZE 1m 2m 3m 4m 5m 5m myhomen mygarden My Home My Garden Ltd, Unit 12, The Old Malthouse, Springfield Road, Grantham, Lincolnshire, NG31 7BG Tel: 08452 601860 E-mail: info@myhomemygarden.co.uk Website: www.myhomemygarden.co.uk Client Mr Michael Cohen Project Address 98A Priory Road West Hampstead NW6 3NT Project Proposed Two Storey Side Extension, New Basement, Rear Extension and Loft Conversion Drawing Title Existing Plans and Elevations, Location Plan and Block Plan Date Drawn By Scale 05/01/16 KJH As indicated Drg No. S1006PL01-1E This drawing must not be copied without the consent of My Home My Garden. All dimensions must be checked on site.