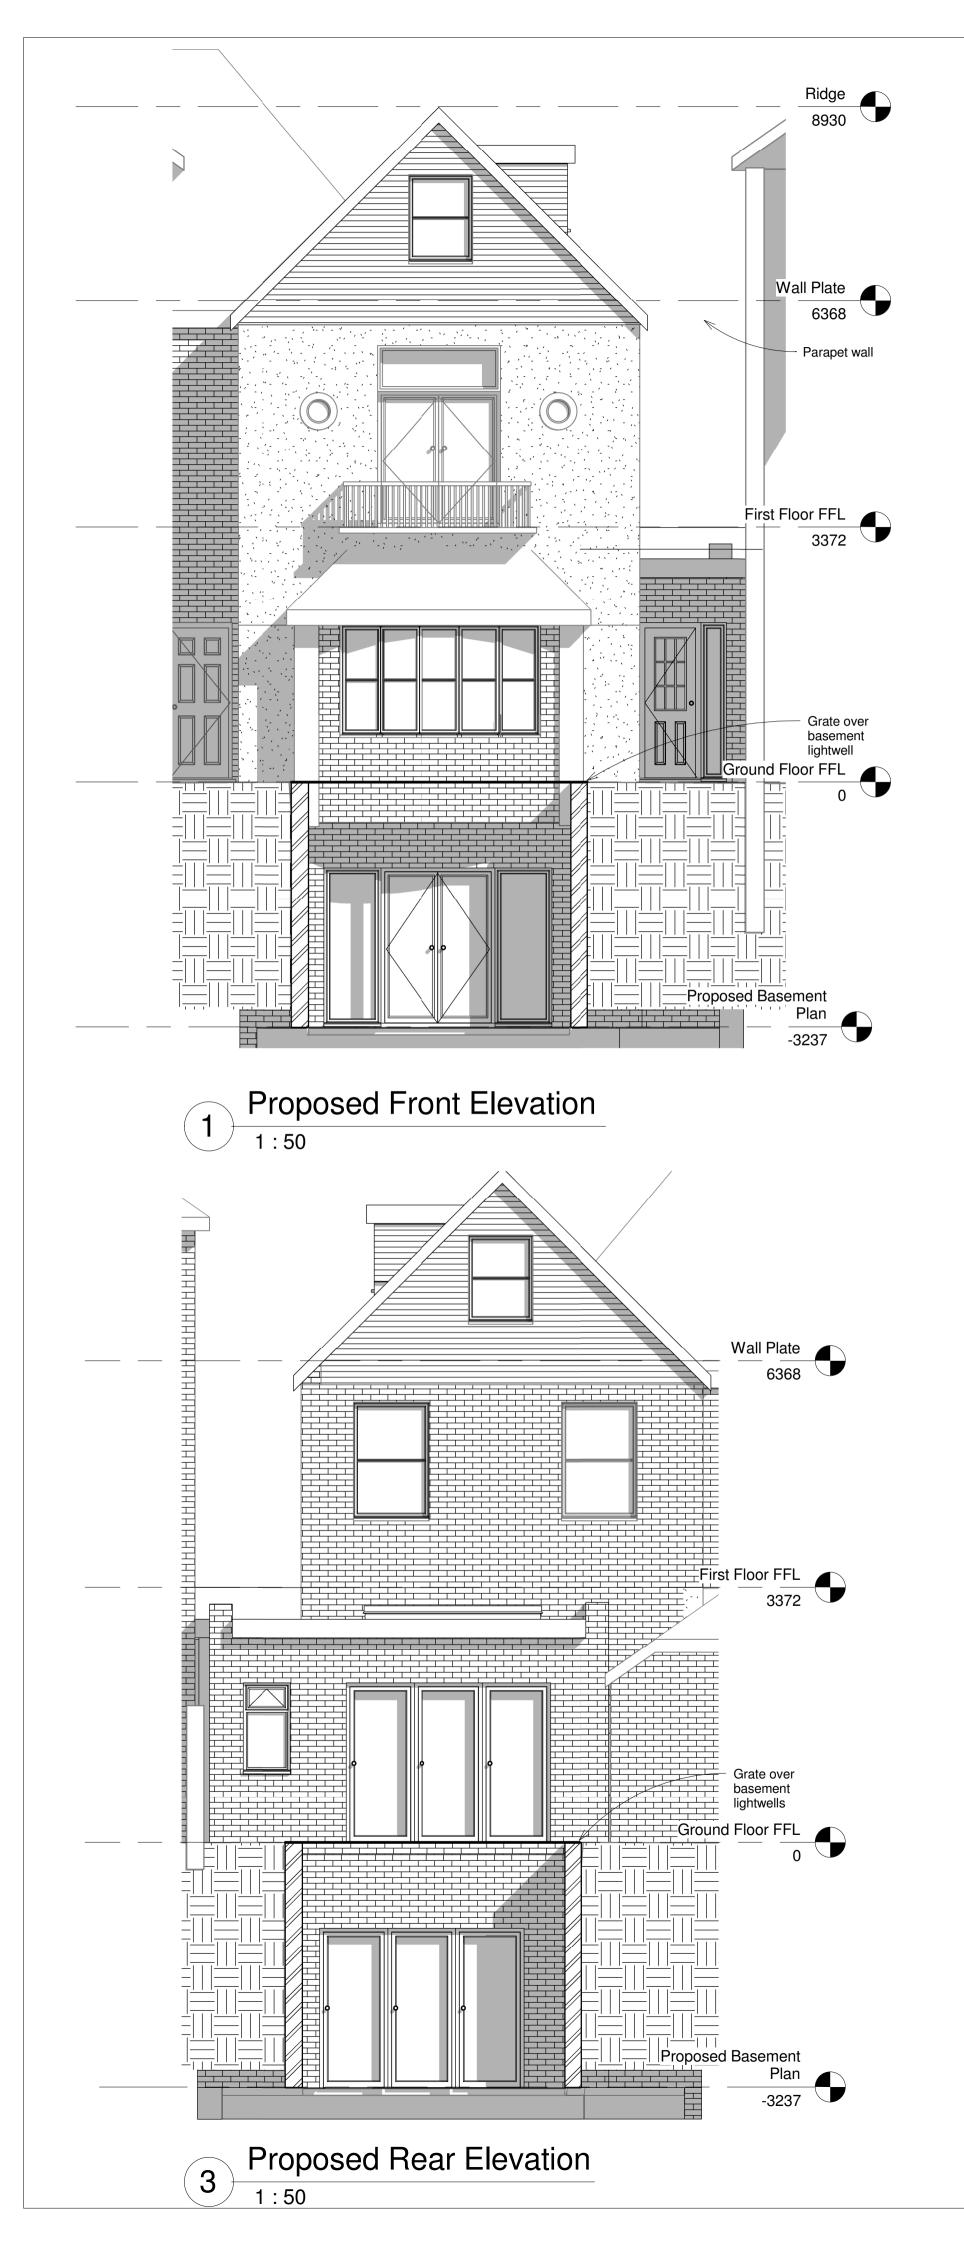

## SCALE BAR 1:500 AT A1 SIZE 10m 40m 50m 20m SCALE BAR 1:50 AT A1 SIZE 1m 2m 3m 4m 5m 5m myhomen mygarden My Home My Garden Ltd, Unit 12, The Old Malthouse, Springfield Road, Grantham, Lincolnshire, NG31 7BG Tel: 08452 601860 E-mail: info@myhomemygarden.co.uk Website: www.myhomemygarden.co.uk Client Mr Michael Cohen Project Address 98A Priory Road West Hampstead NW6 3NT Project Proposed Two Storey Side Extension, New Basement, Rear Extension and Loft Conversion Drawing Title Existing Plans and Elevations, Location Plan and Block Plan Date Drawn By Scale 05/01/16 KJH As indicated Drg No. S1006PL01-1E This drawing must not be copied without the consent of My Home My Garden. All dimensions must be checked on site.