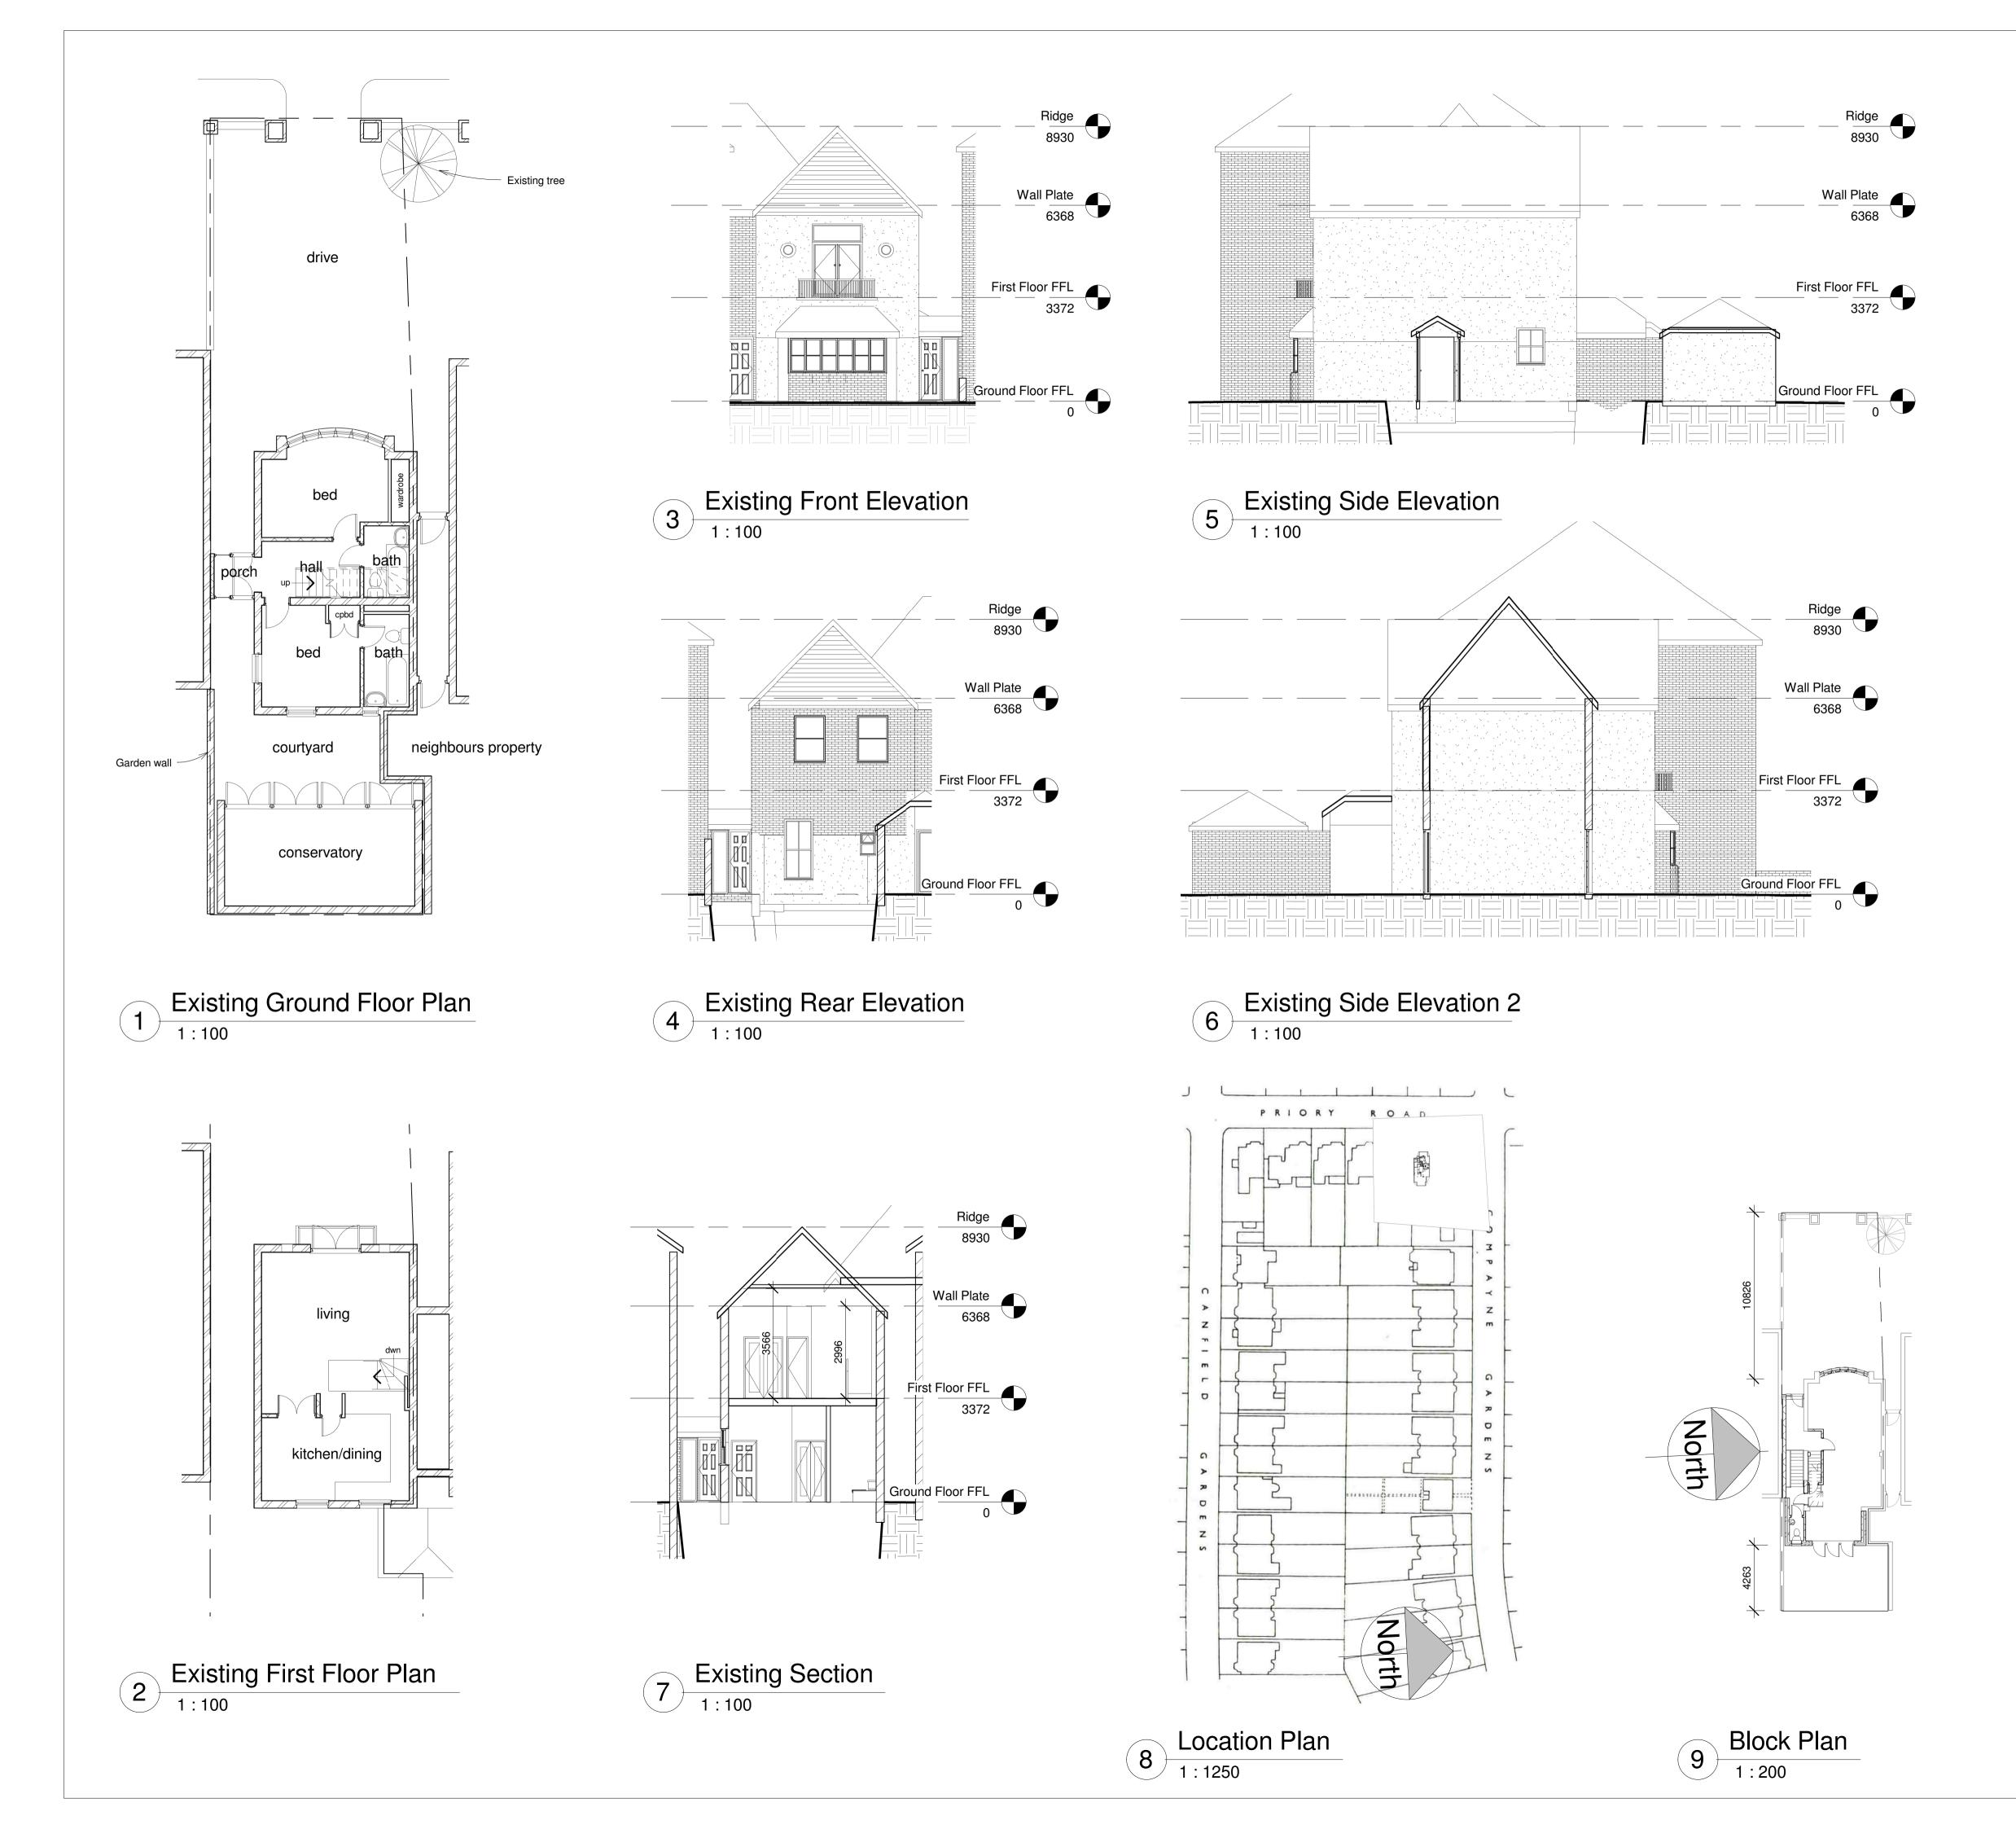

## SCALE BAR 1:500 AT A1 SIZE 10m 40m 50m 20m SCALE BAR 1:50 AT A1 SIZE 1m 2m 3m 4m 5m 5m myhomen mygarden My Home My Garden Ltd, Unit 12, The Old Malthouse, Springfield Road, Grantham, Lincolnshire, NG31 7BG Tel: 08452 601860 E-mail: info@myhomemygarden.co.uk Website: www.myhomemygarden.co.uk Client Mr Michael Cohen Project Address 98A Priory Road West Hampstead NW6 3NT Project Proposed Two Storey Side Extension, New Basement, Rear Extension and Loft Conversion Drawing Title Existing Plans and Elevations, Location Plan and Block Plan Date Drawn By Scale 05/01/16 KJH As indicated Drg No. S1006PL01-1E This drawing must not be copied without the consent of My Home My Garden. All dimensions must be checked on site.