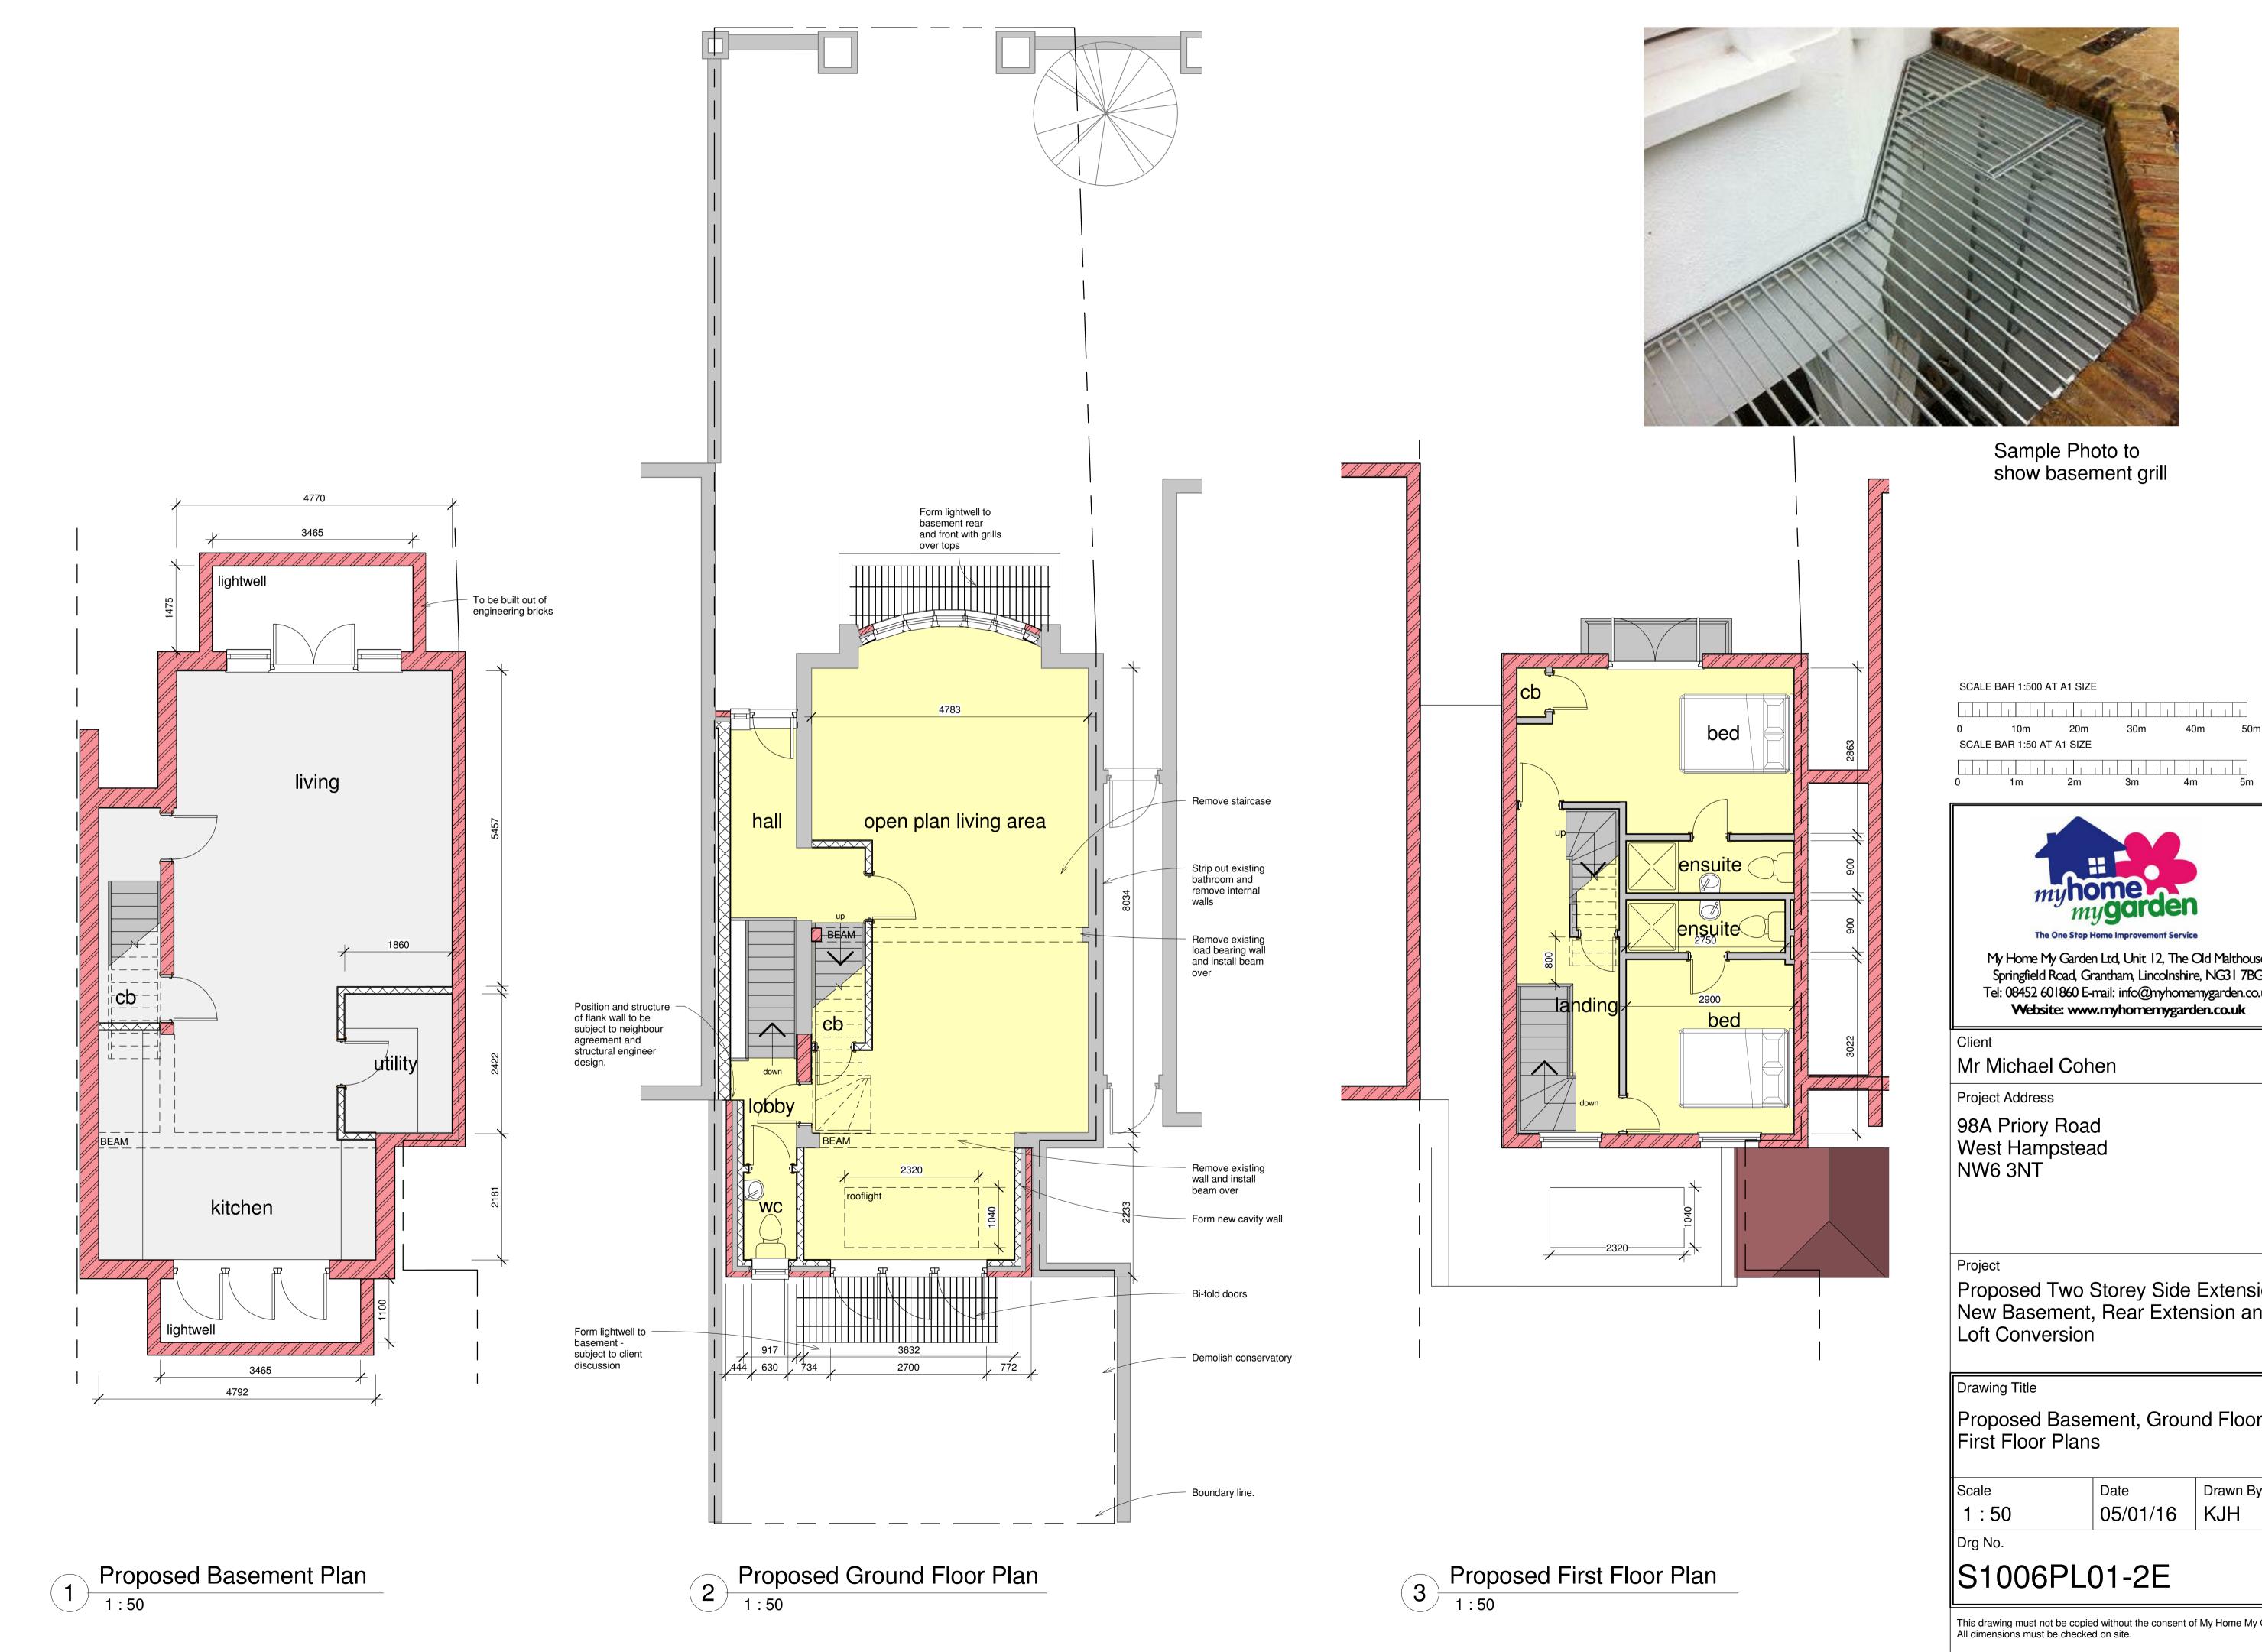

## My Home My Garden Ltd, Unit 12, The Old Malthouse, Springfield Road, Grantham, Lincolnshire, NG31 7BG Tel: 08452 601860 E-mail: info@myhomemygarden.co.uk Website: www.myhomemygarden.co.uk Proposed Two Storey Side Extension, New Basement, Rear Extension and Proposed Basement, Ground Floor and First Floor Plans Drawn By