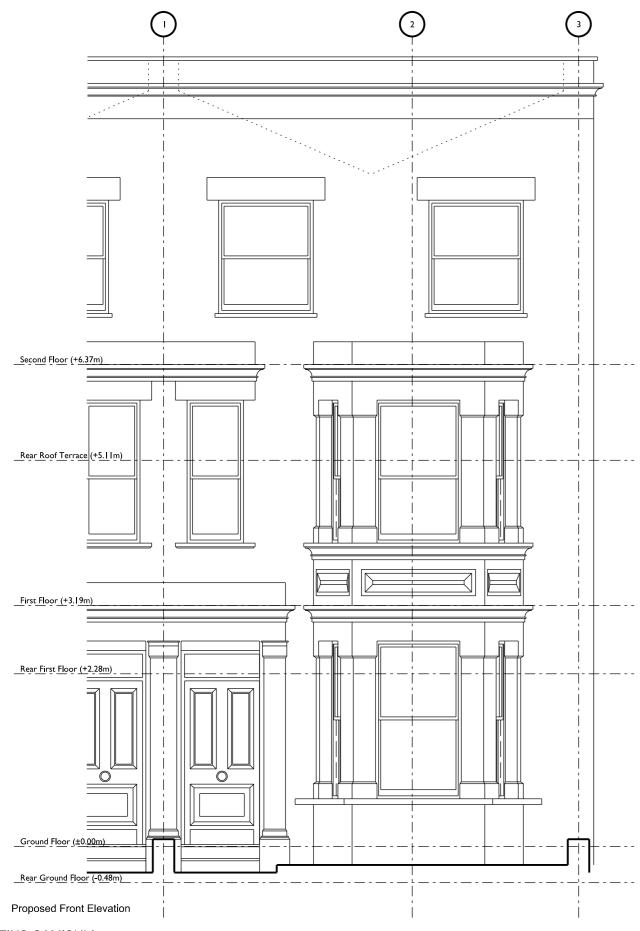

## Messina Avenue

| DRWG TITLE                                                              | Proposed Front and Rear Elevations |
|-------------------------------------------------------------------------|------------------------------------|
| DRWG NO                                                                 | <u>1</u> 25_(01)_14                |
| SCALE                                                                   | <u>1</u> :50 @ A3                  |
| DATE                                                                    | <u>J</u> une 2015                  |
| DESIGN DRAWING FOR INFORMATION ONLY, AND IS NOT TO BE CONSTRUCTED FROM. |                                    |