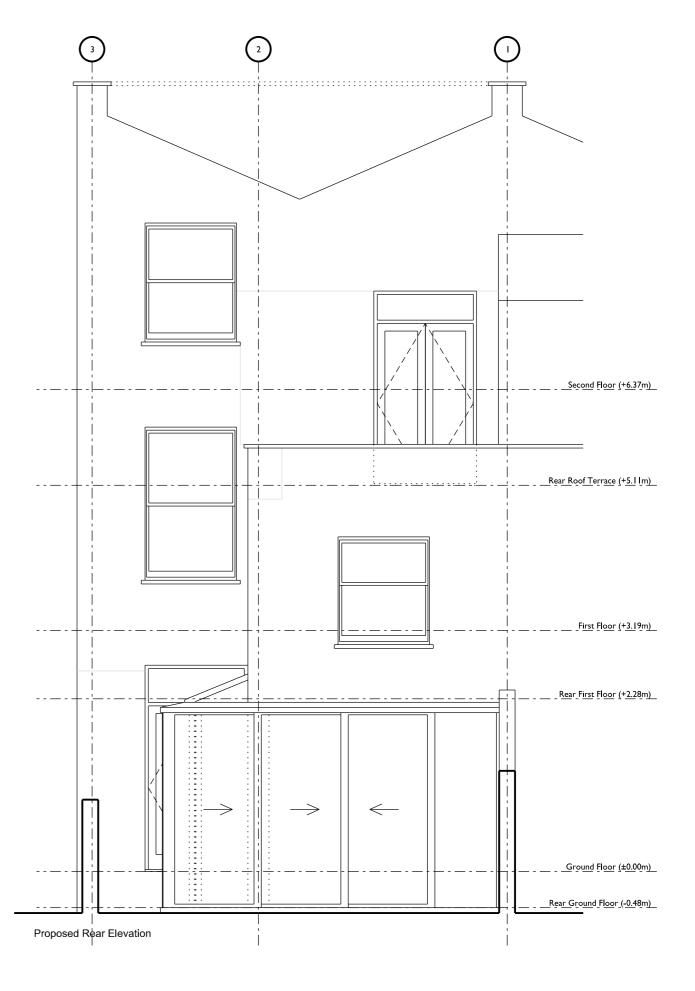

## Messina Avenue

| DRWG TITLE                                                              | Proposed Front and Rear Elevations |
|-------------------------------------------------------------------------|------------------------------------|
| DRWG NO                                                                 | <u>1</u> 25_(01)_14                |
| SCALE                                                                   | <u>1</u> :50 @ A3                  |
| DATE                                                                    | <u>J</u> une 2015                  |
| DESIGN DRAWING FOR INFORMATION ONLY, AND IS NOT TO BE CONSTRUCTED FROM. |                                    |