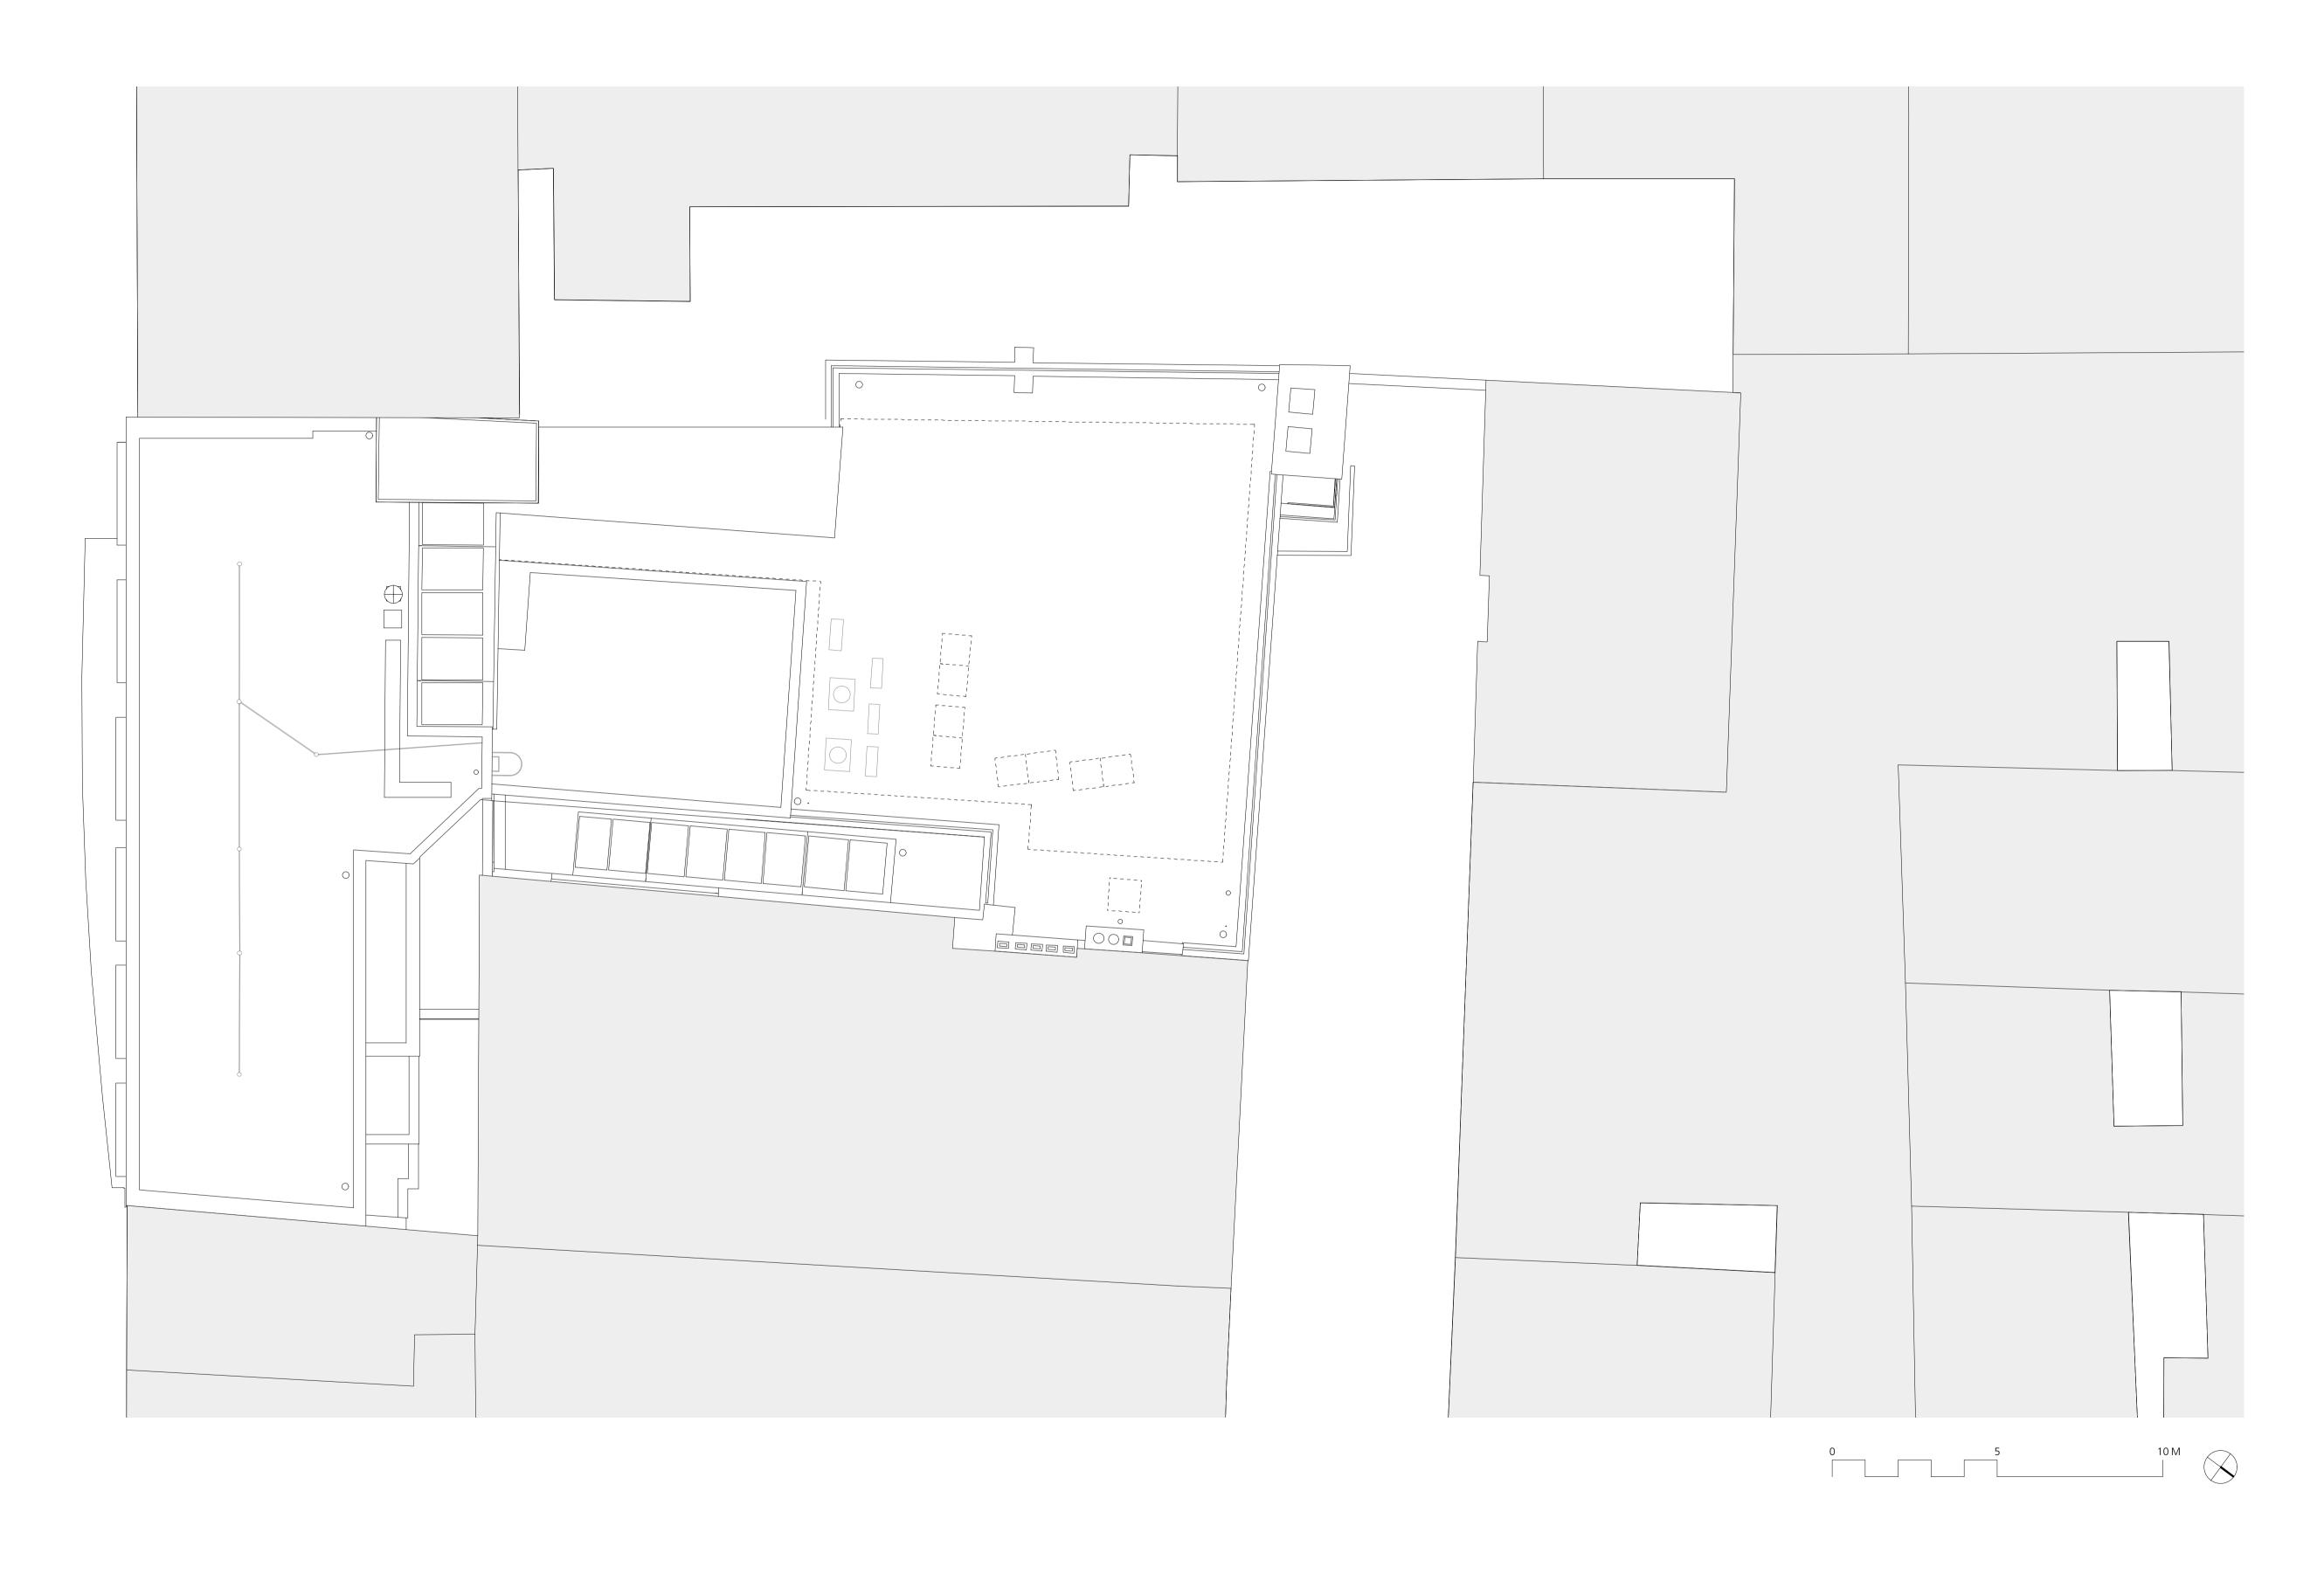

| DRAWING NOTES:  |                      | Existing Roof Plan                                                                                                                       | Buckley Gray Yeoman                                                                                    |
|-----------------|----------------------|------------------------------------------------------------------------------------------------------------------------------------------|--------------------------------------------------------------------------------------------------------|
| d d             |                      | SCALE 1:100 @ A1 DRAWING FILE REF 881_A-PBuilding                                                                                        | Studio 4.04 The Tea Building 56 Shoreditch High Street London E1 6JJ T: 020 7033 9913 F: 020 7033 9914 |
| mation.         |                      | DEC 2015 DRAWN BY JD                                                                                                                     |                                                                                                        |
| rers /suppliers |                      | DWG No. REVISION -                                                                                                                       | NFU Mutual                                                                                             |
| suppliers       |                      | DRAWING STATUS PLANNING                                                                                                                  | PROJECT 4-8 Maple Street                                                                               |
|                 | STATUS REVISION DATE | Information contained on this drawing is the sole copyright of Buckley Gray Yeoman and is not to be reproduced without their permission. |                                                                                                        |