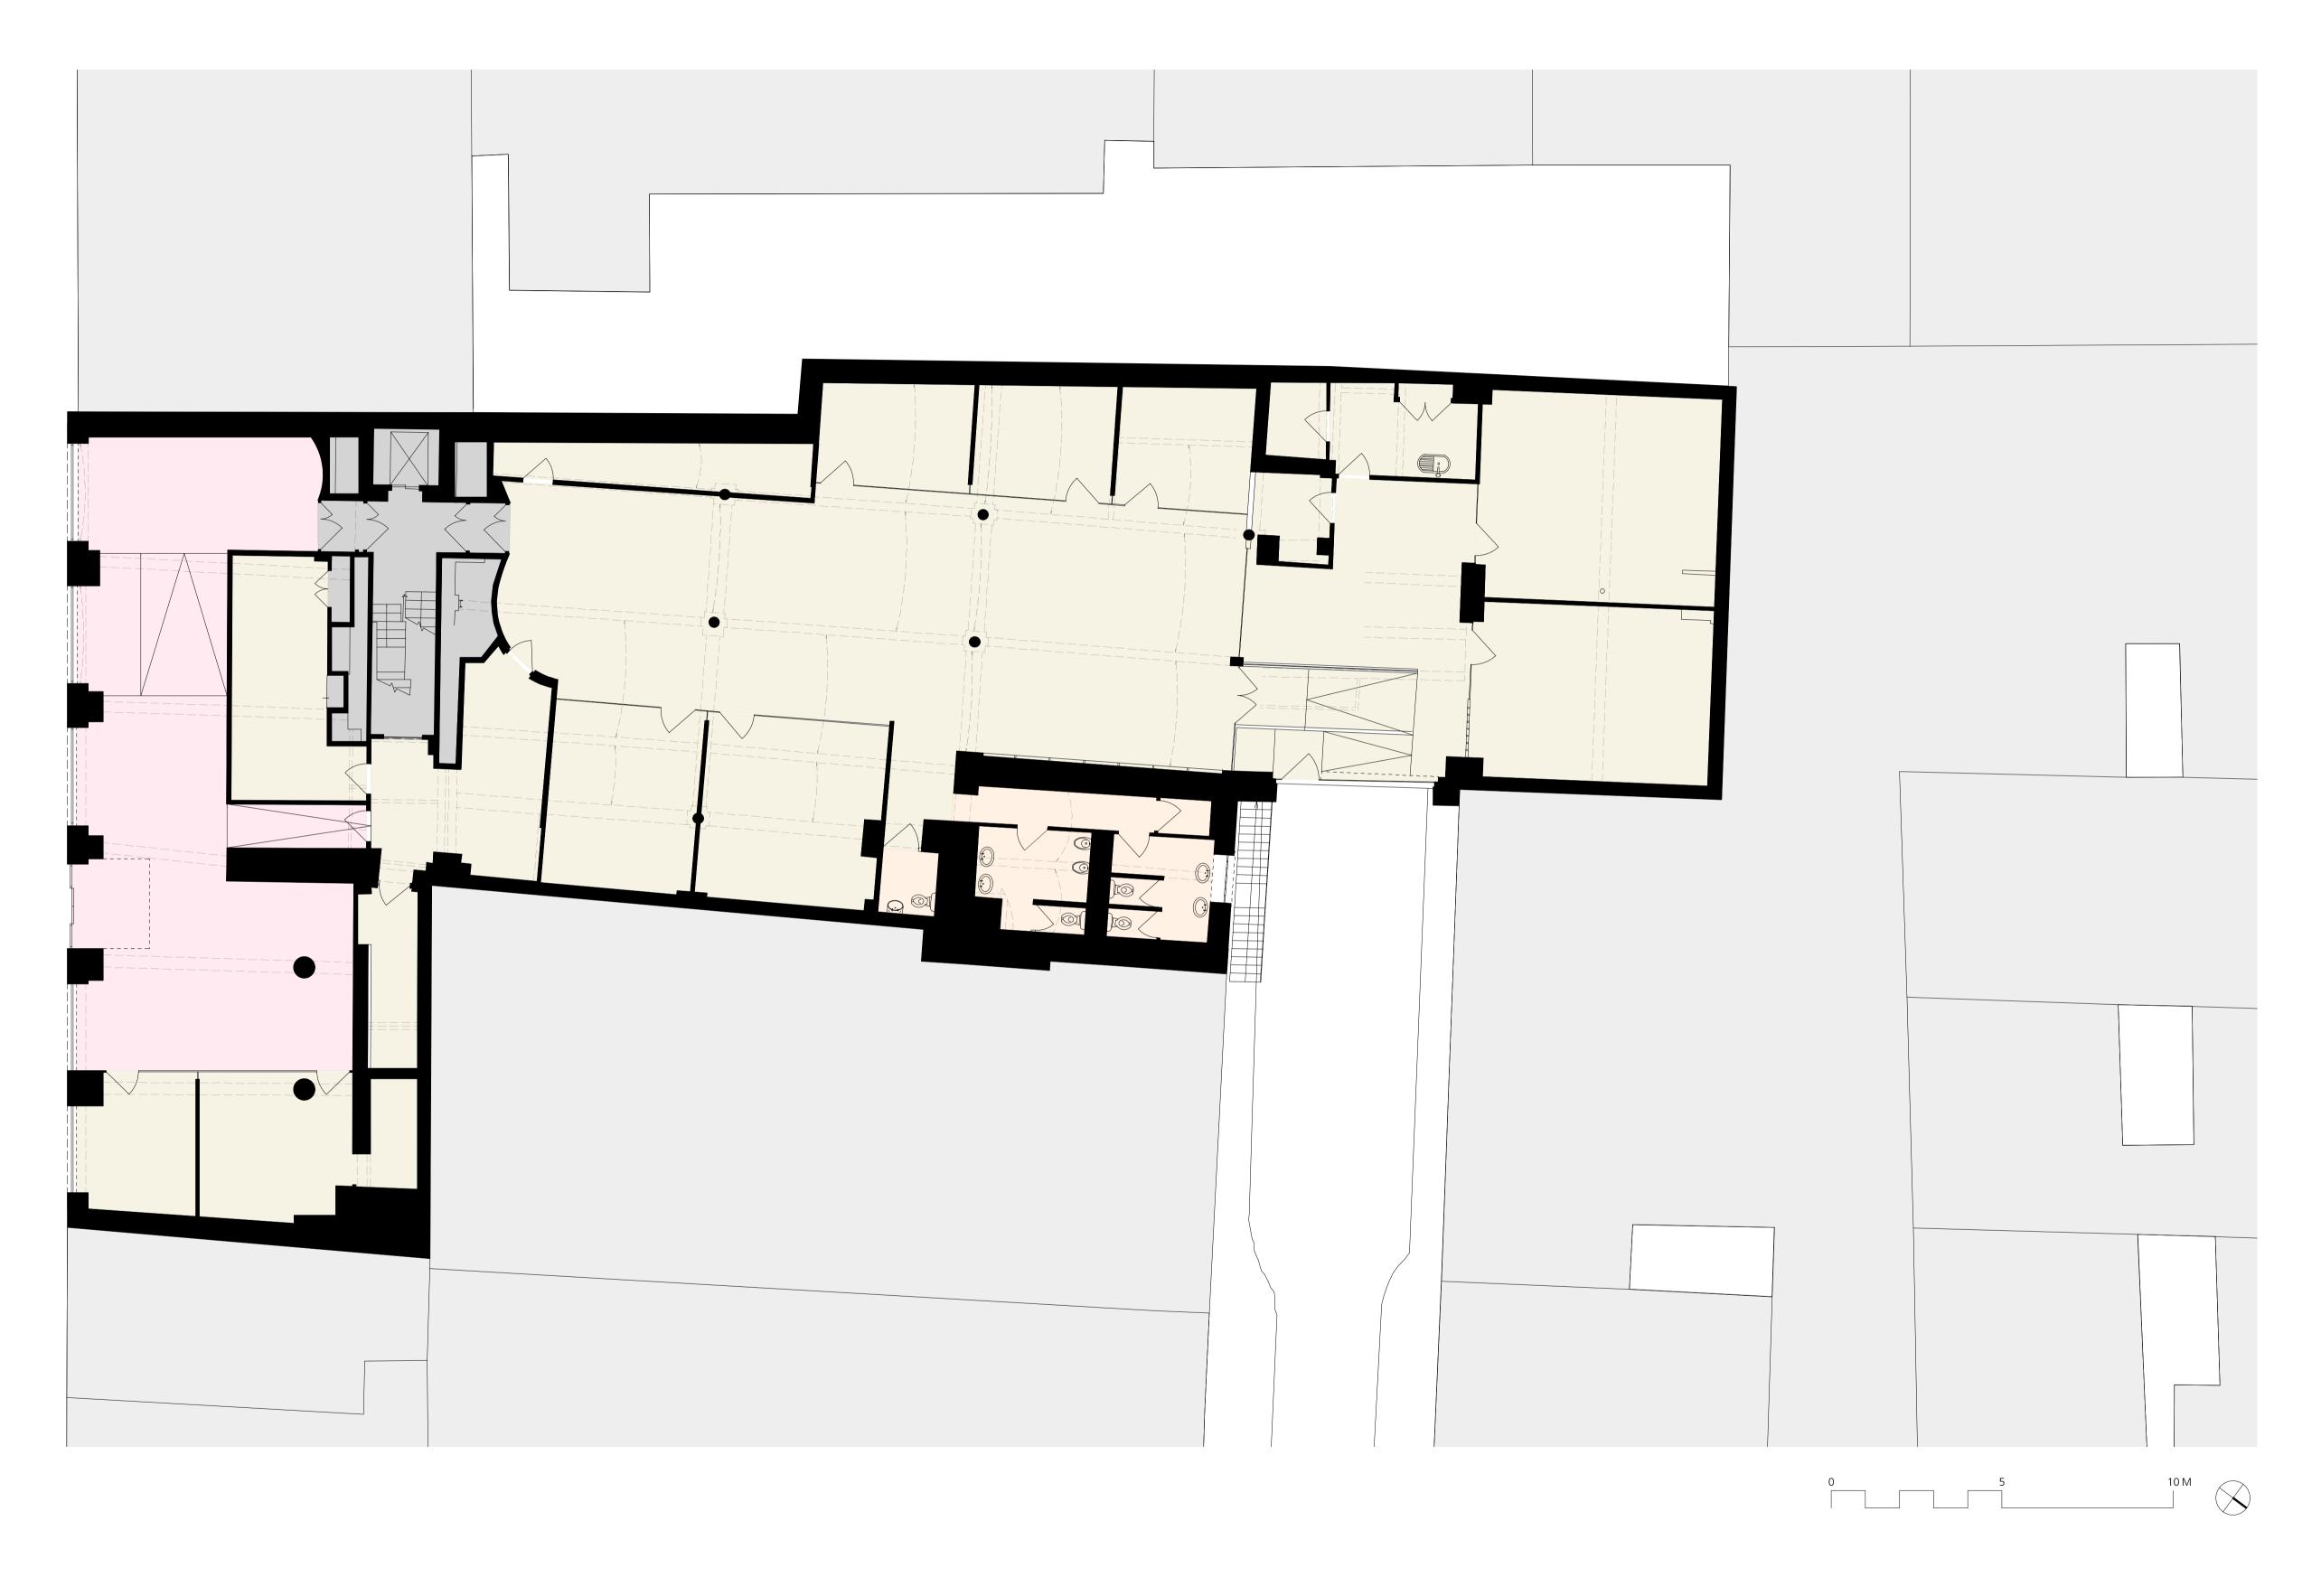

| DRAWING NOTES: |  |
|----------------|--|
|                |  |
|                |  |
|                |  |
|                |  |
|                |  |

|          |      | Existing Ground Floor Plan                                                                                                                  |                            |                                   |               | Buckley Gray Yeoman                                                                                    |  |
|----------|------|---------------------------------------------------------------------------------------------------------------------------------------------|----------------------------|-----------------------------------|---------------|--------------------------------------------------------------------------------------------------------|--|
|          | _    |                                                                                                                                             |                            |                                   |               |                                                                                                        |  |
|          |      | SCALE                                                                                                                                       | 1:100 @ A1<br>(1:200 @ A3) | DRAWING FILE RI<br>881_A-PBuildin | <del></del> - | Studio 4.04 The Tea Building 56 Shoreditch High Street London E1 6JJ T: 020 7033 9913 F: 020 7033 9914 |  |
|          |      | DATE                                                                                                                                        | DEC 2015                   | DRAWN BY                          | JD            | - London E1 611 1. 020 7053 9913 F. 020 7053 9914                                                      |  |
|          |      | DWG No.                                                                                                                                     |                            |                                   | REVISION      | CLIENT                                                                                                 |  |
|          |      | 881_EX_00                                                                                                                                   |                            | )                                 | -             | NFU Mutual                                                                                             |  |
|          |      | DRAWING S                                                                                                                                   | PLANNING                   |                                   |               | PROJECT 4-8 Maple Street                                                                               |  |
| REVISION | DATE | Information contained on this drawing is the sole copyright of<br>Buckley Gray Yeoman and is not to be reproduced without their permission. |                            |                                   |               |                                                                                                        |  |