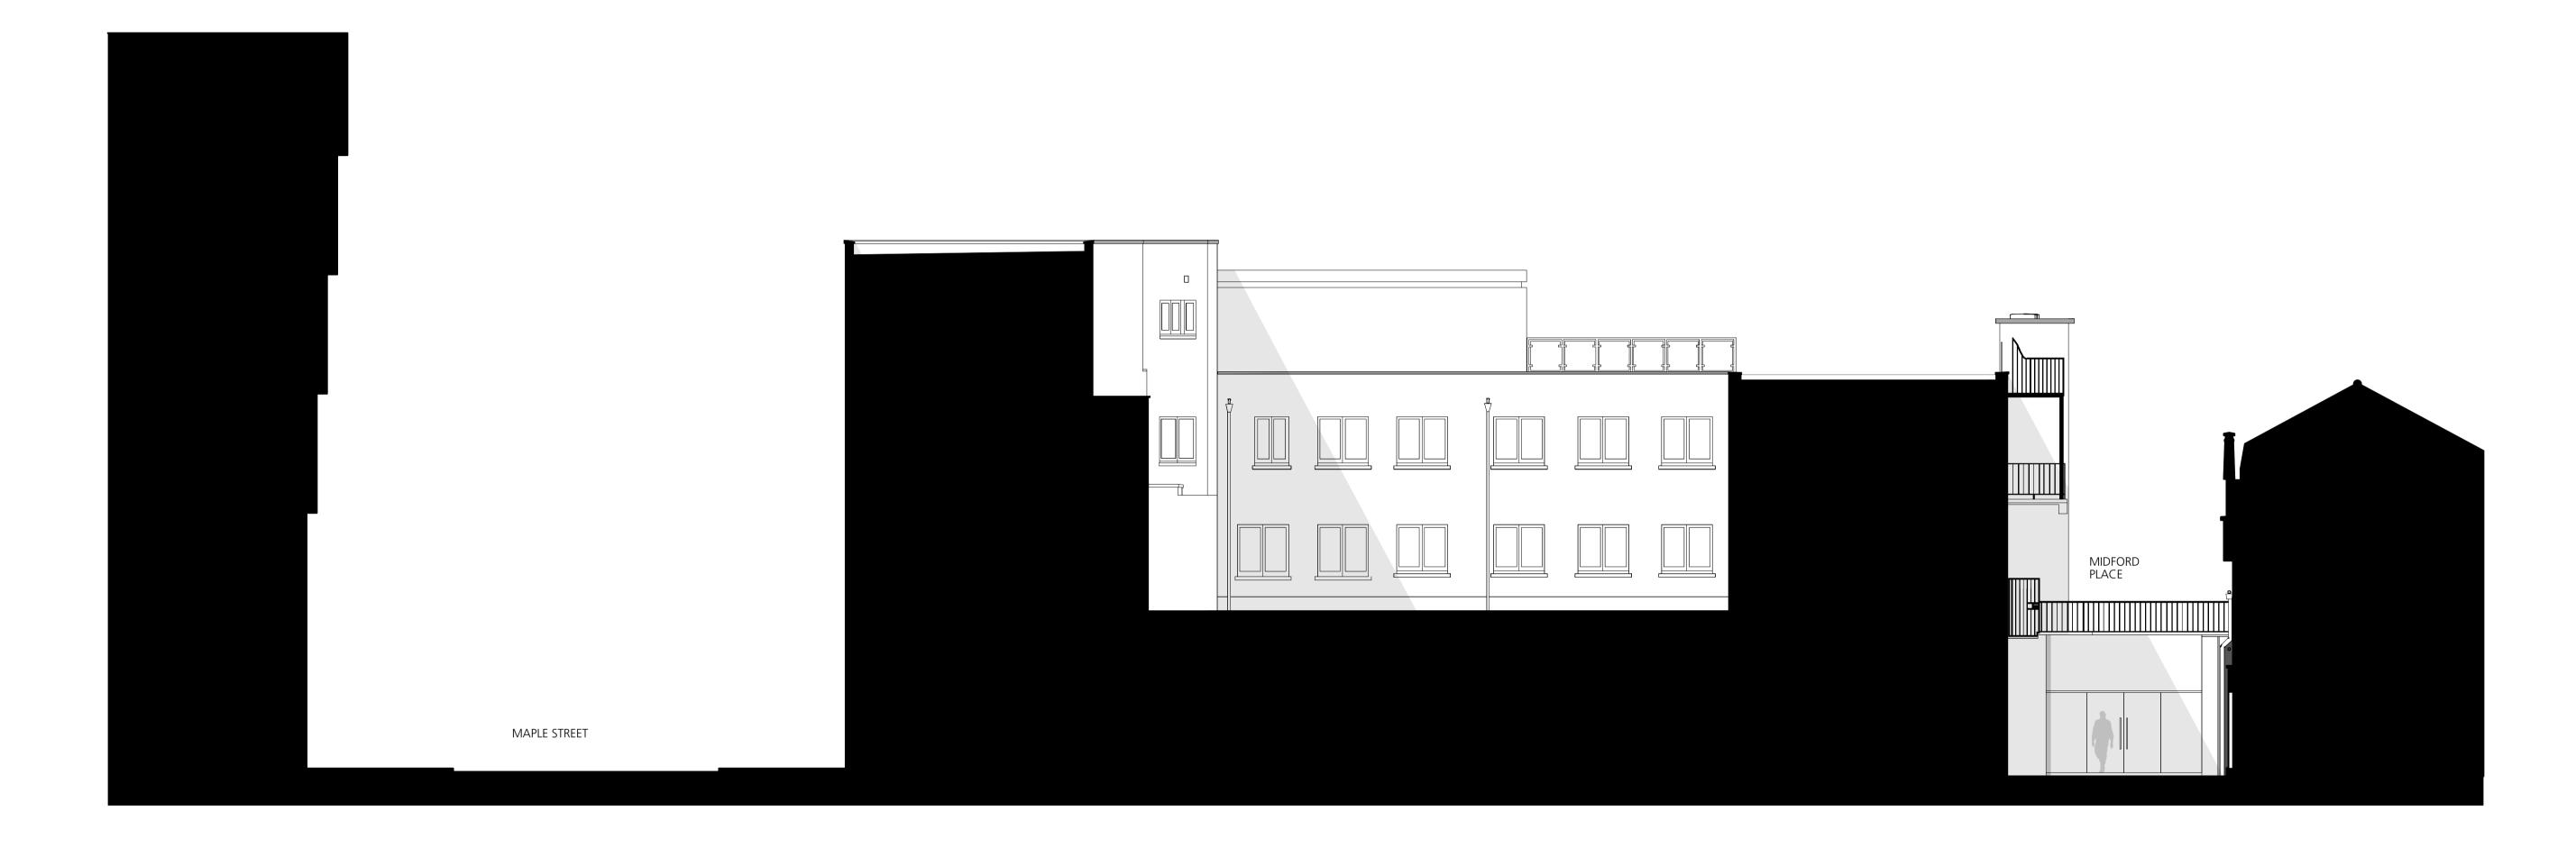

4 Navigation Plan 1:500 @ A1

Site

02 Existing East Elevation 1:100 @ A1

DRAWING NOTES:

All dimensions to be checked on site prior to commencement of any works, and/or preparation of any shop drawings.

Sizes of and dimensions to any structural elements are indicative only. See structural engineers drawings for actual sizes/dimensions.

|                                     |                                                                             |                                     | _                                                                                                                                           |                            |                |          |                                                                                                          |
|-------------------------------------|-----------------------------------------------------------------------------|-------------------------------------|---------------------------------------------------------------------------------------------------------------------------------------------|----------------------------|----------------|----------|----------------------------------------------------------------------------------------------------------|
|                                     |                                                                             | ddendum Issue<br>ssue<br>ge E Issue | Existing East Elevaion                                                                                                                      |                            |                |          | Buckley Gray Yeoman                                                                                      |
| Stage E Issue<br>Draft Stage E Issu |                                                                             |                                     | SCALE                                                                                                                                       | 1:100 @ A1<br>(1:200 @ A3) | DRAWING FILE R | EF       | Studio 4.04 The Tea Building 56 Shoreditch High Stree<br>London E1 6JJ T: 020 7033 9913 F: 020 7033 9914 |
|                                     |                                                                             |                                     | DATE                                                                                                                                        | DEC 2015                   | DRAWN BY       | JD       |                                                                                                          |
|                                     | Tender Addendum Issue Stage E Issue Draft Stage E Issue Revised for Stage D |                                     | DWG No.                                                                                                                                     | 881_EE-02                  |                | REVISION | NFU Mutual                                                                                               |
|                                     | Issued for Stage D Stage D Design Freeze                                    |                                     | DRAWING S                                                                                                                                   | PLANNII                    | NG             |          | PROJECT 4-8 Maple Street                                                                                 |
|                                     | STATUS REVISION                                                             | DATE                                | Information contained on this drawing is the sole copyright of<br>Buckley Gray Yeoman and is not to be reproduced without their permission. |                            |                |          |                                                                                                          |