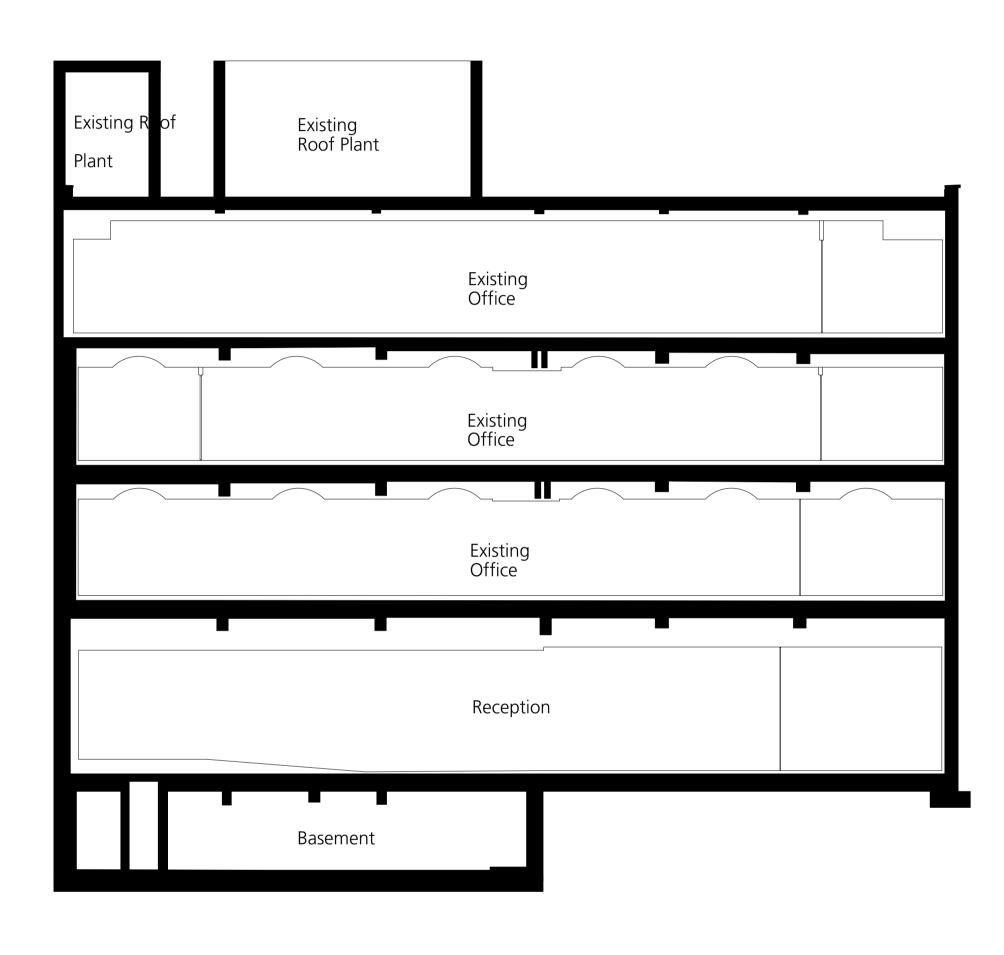

2 Existing Navigation Plan 1:500 at A1

Site

1 Existing Section BB 1:100 at A1

5 10 M

DRAWING NOTES:

DO NOT SCALE FROM THIS DRAWING.

All dimensions to be checked on site prior to commencement of any works, and/or preparation of any shop drawings.