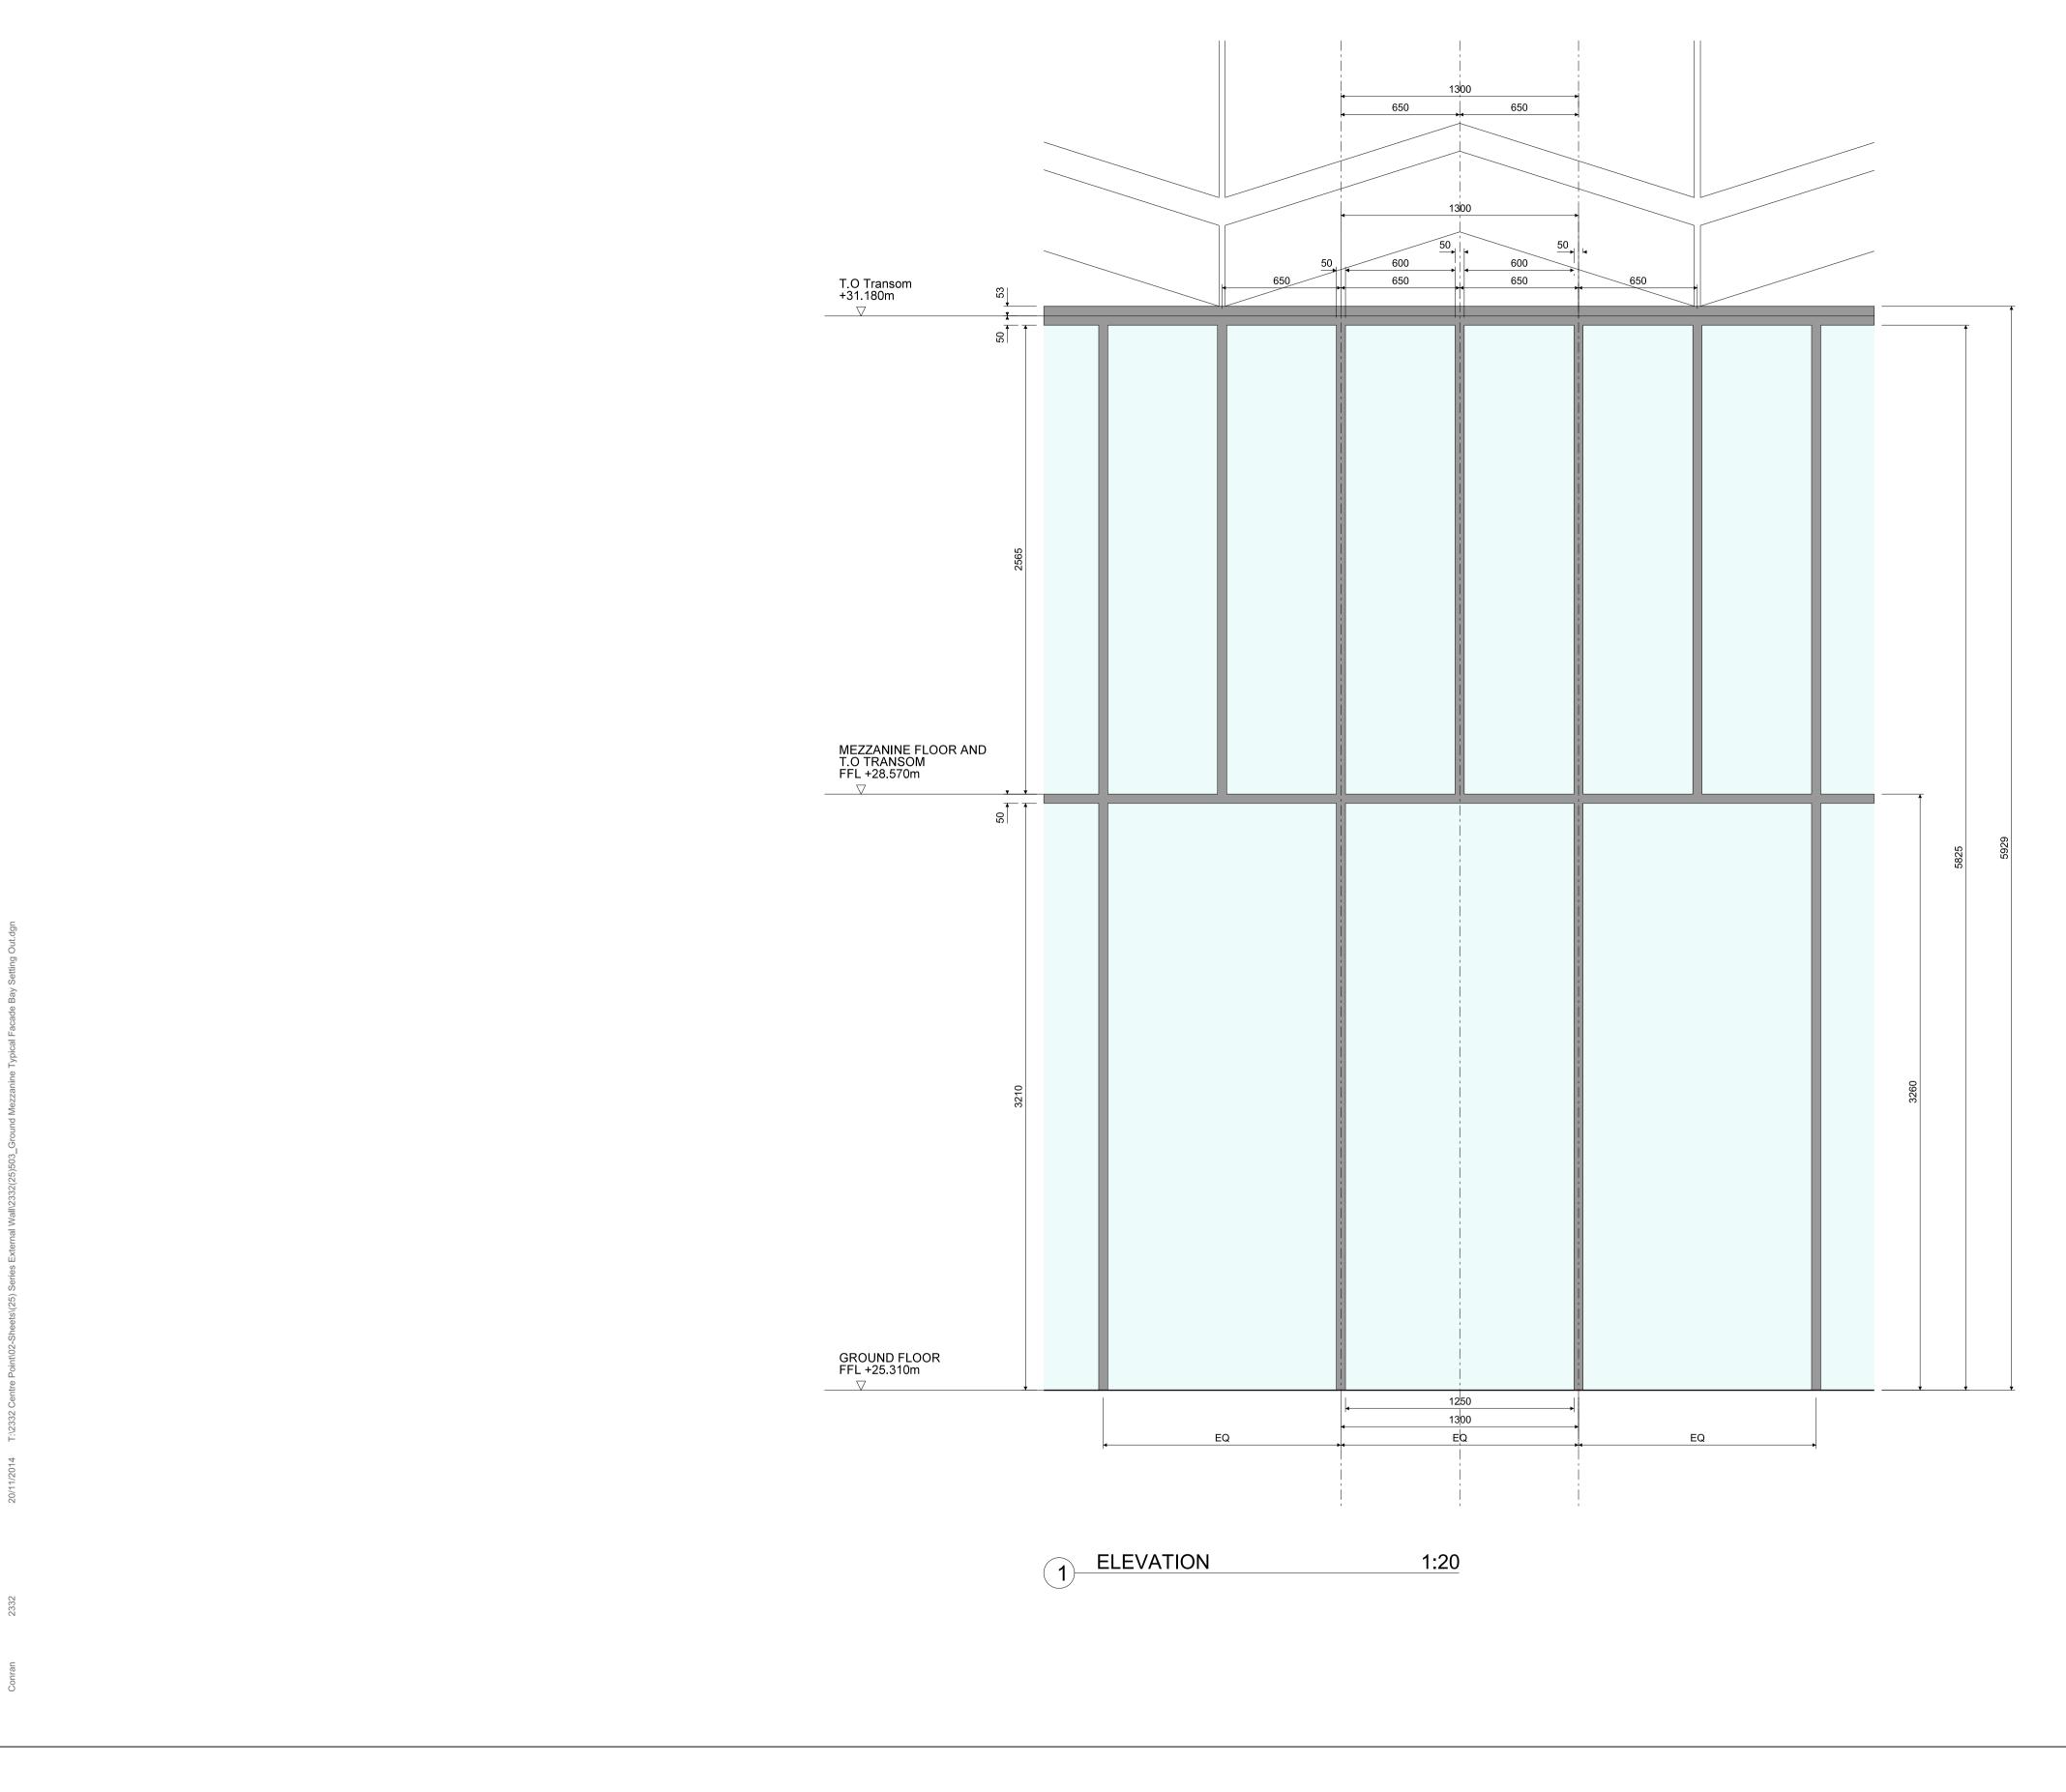

Project: Centre Point

Client: Almacantar

Drawing title: Ground/Mezzanine Typical Facade Bay

Setting Out

Scale 1:20 Date: April 2013 Drawn by: PG

Project number: 2332 Drawing No: (25)503 Rev:
Status: STAGE E Checked by: AS