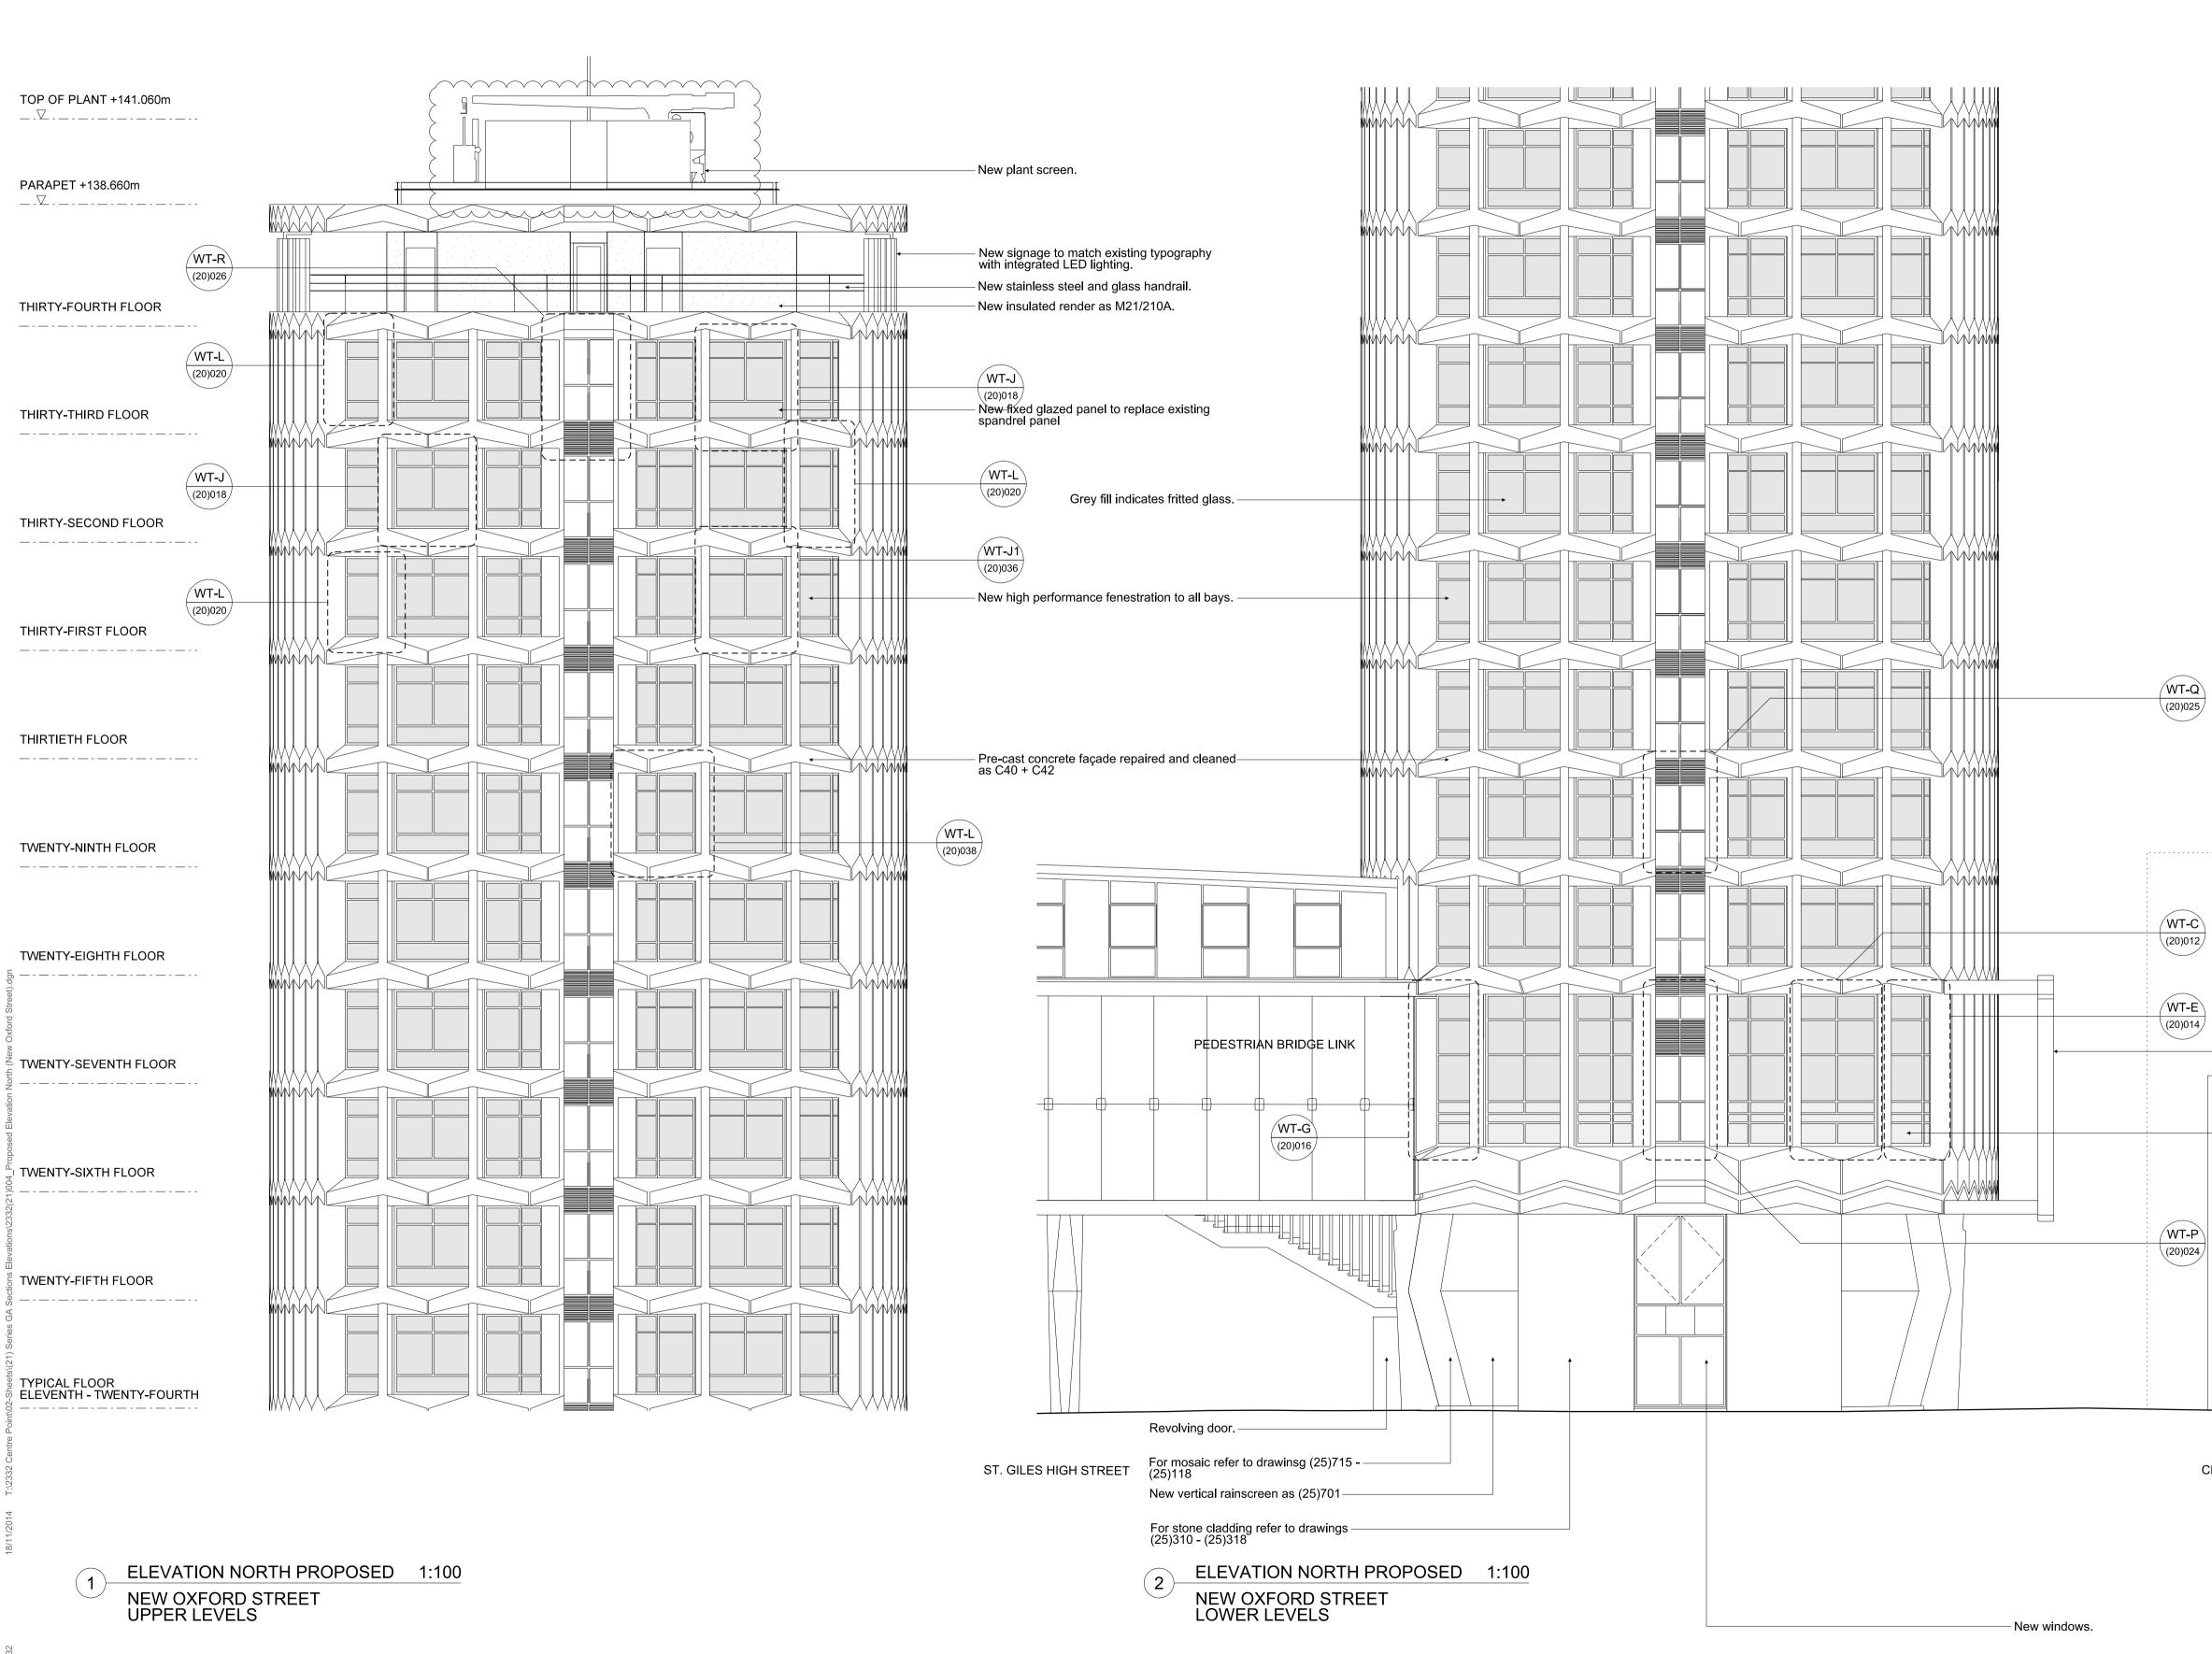

|                                                                                                            | Not                          | es                                                                                           |                                                                                                                                                                                                                                   |                                                                                      |
|------------------------------------------------------------------------------------------------------------|------------------------------|----------------------------------------------------------------------------------------------|-----------------------------------------------------------------------------------------------------------------------------------------------------------------------------------------------------------------------------------|--------------------------------------------------------------------------------------|
| TENTH FLOOR                                                                                                |                              |                                                                                              |                                                                                                                                                                                                                                   |                                                                                      |
| NINTH FLOOR                                                                                                |                              |                                                                                              |                                                                                                                                                                                                                                   |                                                                                      |
| EIGHTH FLOOR                                                                                               |                              |                                                                                              |                                                                                                                                                                                                                                   |                                                                                      |
| SEVENTH FLOOR                                                                                              |                              |                                                                                              |                                                                                                                                                                                                                                   |                                                                                      |
| SIXTH FLOOR                                                                                                |                              |                                                                                              |                                                                                                                                                                                                                                   |                                                                                      |
| FIFTH FLOOR                                                                                                |                              |                                                                                              |                                                                                                                                                                                                                                   |                                                                                      |
| FOURTH FLOOR                                                                                               |                              |                                                                                              |                                                                                                                                                                                                                                   |                                                                                      |
| THIRD FLOOR                                                                                                |                              |                                                                                              |                                                                                                                                                                                                                                   |                                                                                      |
| SECOND FLOOR                                                                                               |                              |                                                                                              |                                                                                                                                                                                                                                   |                                                                                      |
| Brise soleil cleaned and repaired<br>as C40 + C42<br><br>FIRST FLOOR<br>FFL +33.150m<br>Shadow box detail. | J<br>H G F E D<br>C B        | 18.11.14<br>31.03,14<br>31.10.13<br>30.04.13<br>04.12.12<br>23.11.12<br>03.08.12<br>03.08.12 | Plant screen updated<br>to reflect detail<br>Annotation updated<br>Insulated render spec ref<br>Stage E<br>Cladding Construction Iss<br>Stage D Addendum<br>33 FL Glazing modificatio<br>Stage D<br>Stage D Draft<br>Tender Issue | PG AS<br>MJM AS<br>added AS AS<br>AS AS<br>sue AS AS<br>PG AS<br>m<br>MB AS<br>TG AS |
|                                                                                                            | A<br>-<br>Rev                | 01.06.12<br>22.05.12<br>Date                                                                 | Tender Issue<br>Draft Tender Issue<br>Reason                                                                                                                                                                                      | TG AS<br>NT AS<br>By Ckd                                                             |
| MEZZANINE FLOOR<br>FFL +28.570m<br>                                                                        | F                            | CONRA<br>PARTNI                                                                              | ERS                                                                                                                                                                                                                               |                                                                                      |
| GROUND FLOOR<br>FFL +25.310m<br>                                                                           | L<br>C<br>2:<br>L<br>C<br>T  |                                                                                              | E                                                                                                                                                                                                                                 |                                                                                      |
|                                                                                                            | Client:<br>Drawin<br>Scale 2 | NOF<br>1:100@A1<br>: number: 233                                                             | PROPOSED ELEVATION<br>RTH (NEW OXFORD ST)<br>Date: May 2012<br>32 Drawing No: (21)004                                                                                                                                             | Drawn by: NT<br>Rev: J<br>hecked by: AS                                              |

— Brise soleil clea as C40 + C42 \_----Shado

\_-----OUTLINE OF CROSSRAIL PAVILION

CROSSRAIL PLAZA