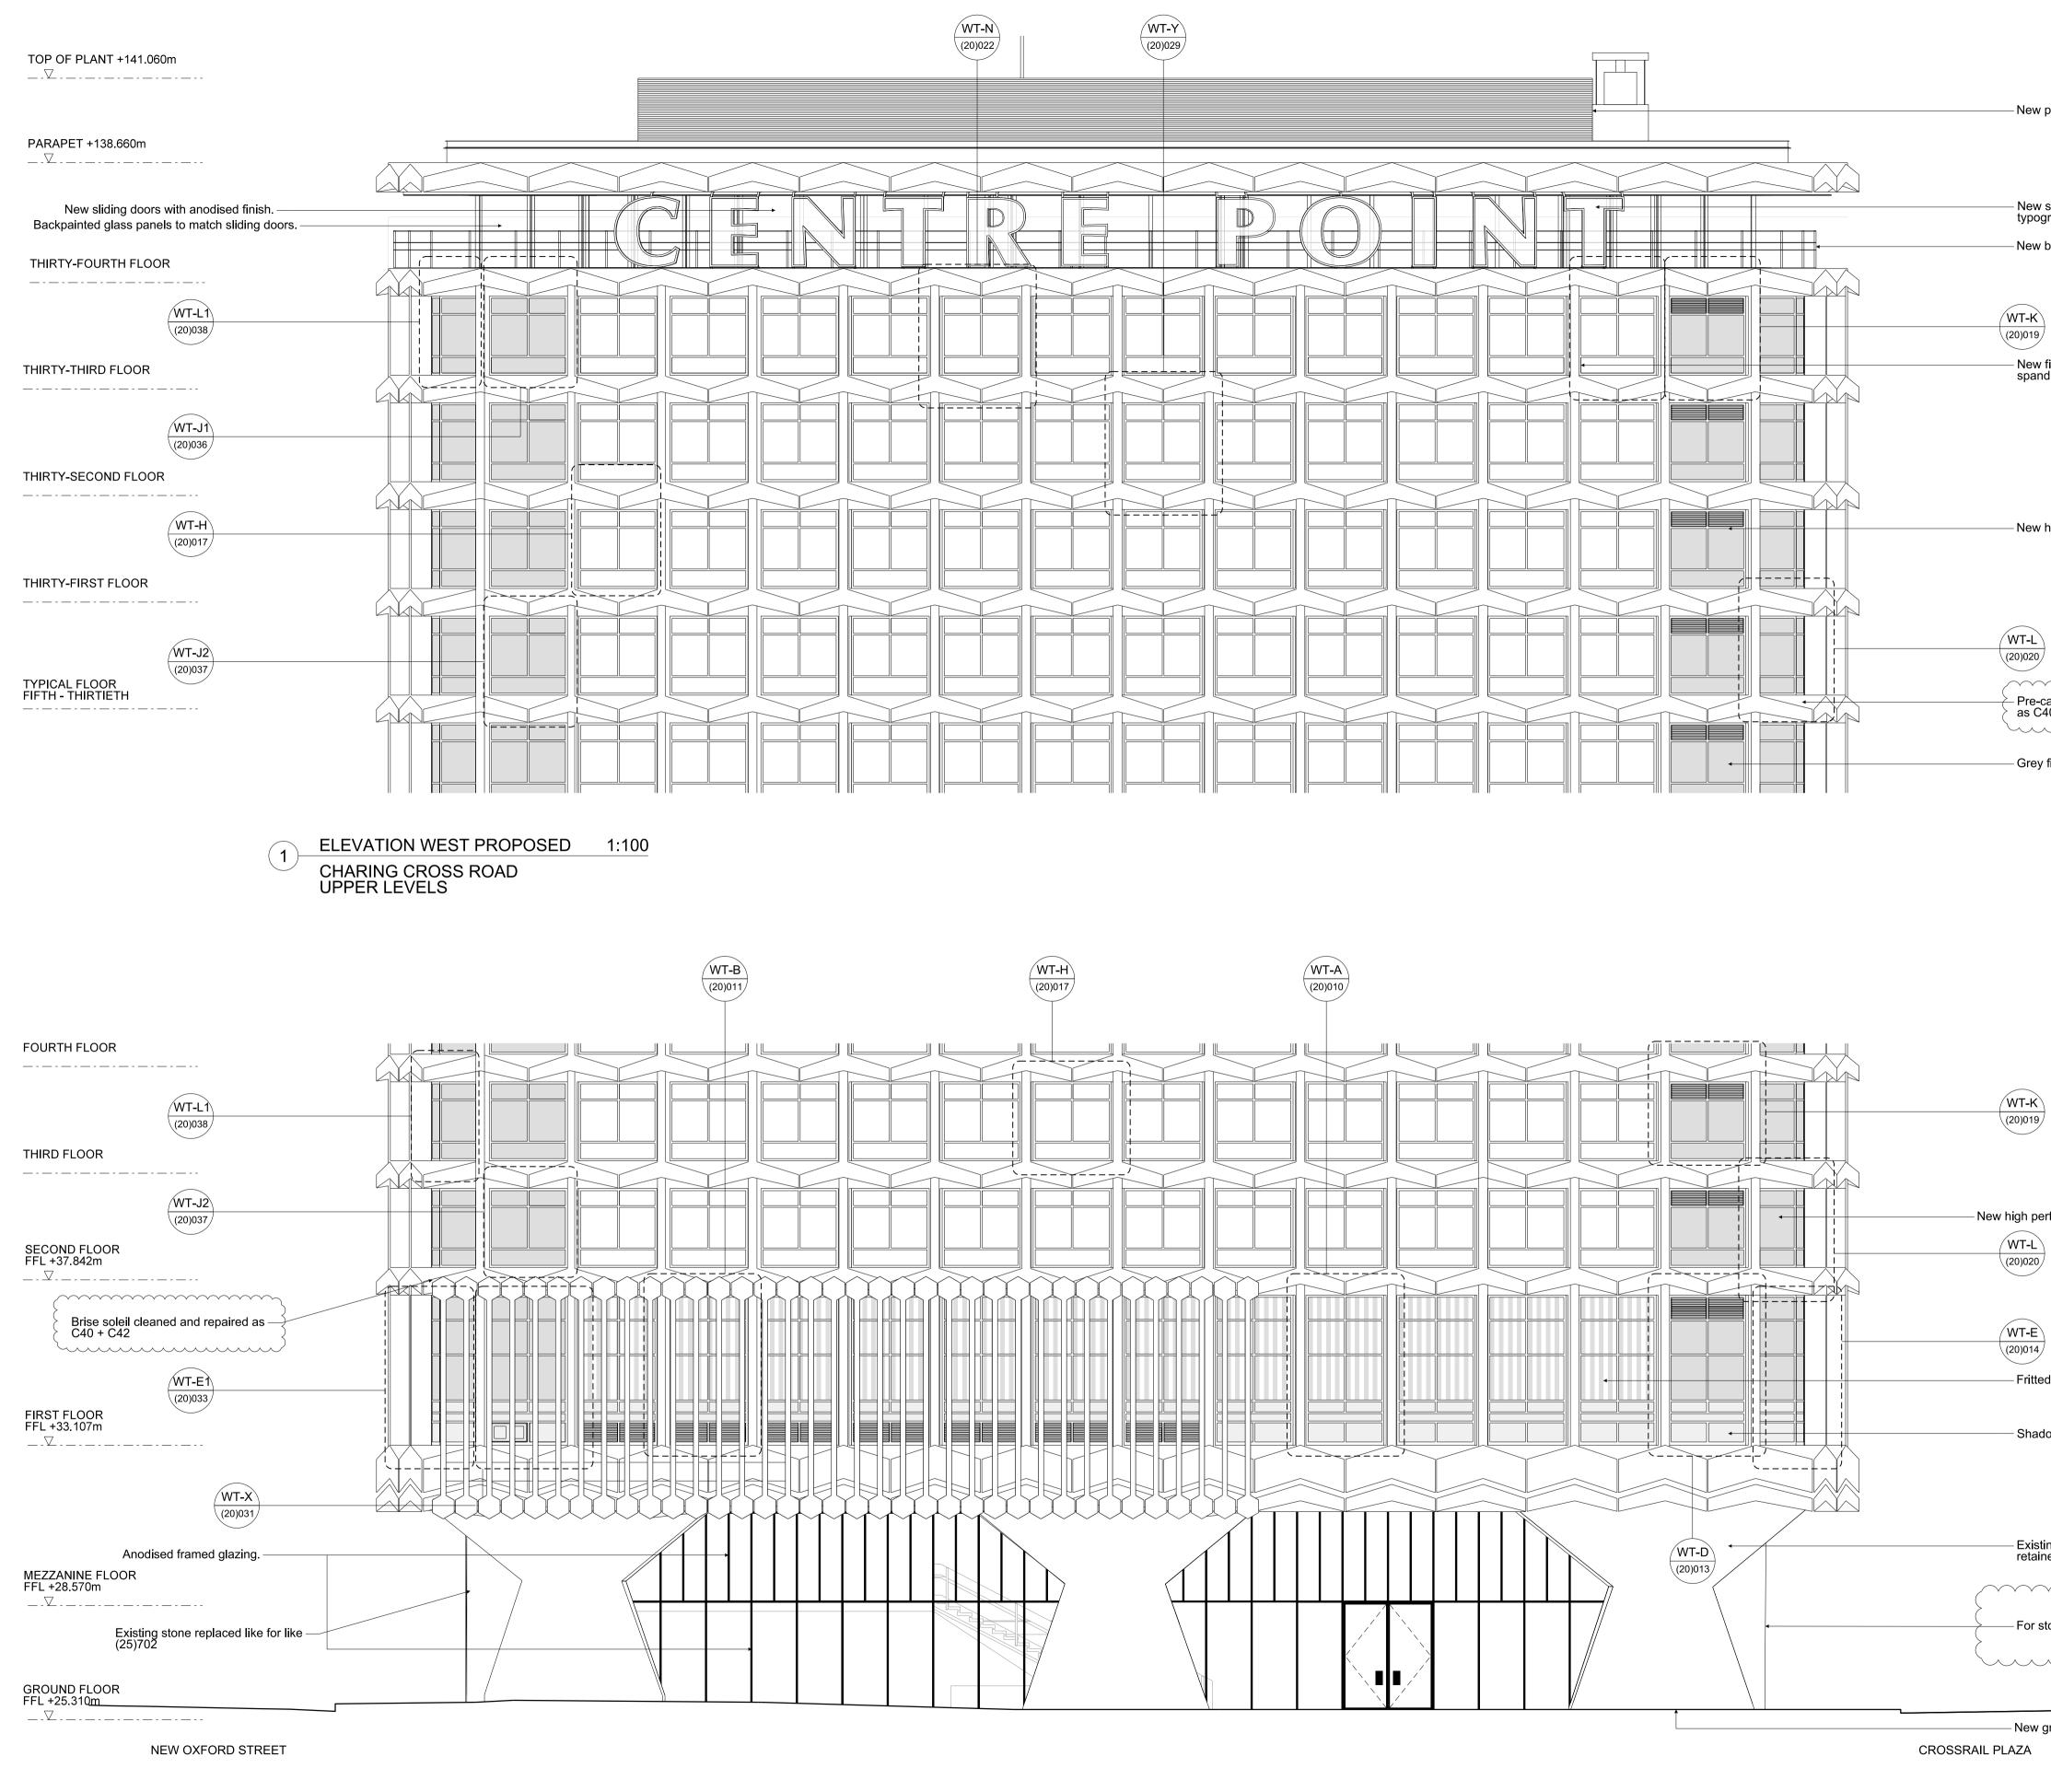

ELEVATION WEST PROPOSED 1:100 2 CHARING CROSS ROAD LOWER LEVELS

| plant screen.                                                     |             |                                                           |                                                                                                    |                         |
|-------------------------------------------------------------------|-------------|-----------------------------------------------------------|----------------------------------------------------------------------------------------------------|-------------------------|
|                                                                   | No          | ites                                                      |                                                                                                    |                         |
| signage to match existing<br>Jraphy with integrated LED lighting. |             |                                                           |                                                                                                    |                         |
| brushed stainless steel and glass handrail.                       |             |                                                           |                                                                                                    |                         |
|                                                                   |             |                                                           |                                                                                                    |                         |
| fixed glazed panel to replace existing                            |             |                                                           |                                                                                                    |                         |
| fixed glazed panel to replace existing<br>drel panel              |             |                                                           |                                                                                                    |                         |
|                                                                   |             |                                                           |                                                                                                    |                         |
|                                                                   |             |                                                           |                                                                                                    |                         |
| high performance fenestration in all bays.                        |             |                                                           |                                                                                                    |                         |
|                                                                   |             |                                                           |                                                                                                    |                         |
|                                                                   |             |                                                           |                                                                                                    |                         |
| ast concrete façade repaired and cleaned                          |             |                                                           |                                                                                                    |                         |
| fill indicates fritted glass.                                     |             |                                                           |                                                                                                    |                         |
|                                                                   |             |                                                           |                                                                                                    |                         |
|                                                                   |             |                                                           |                                                                                                    |                         |
|                                                                   |             |                                                           |                                                                                                    |                         |
|                                                                   |             |                                                           |                                                                                                    |                         |
|                                                                   |             |                                                           |                                                                                                    |                         |
|                                                                   |             |                                                           |                                                                                                    |                         |
|                                                                   |             |                                                           |                                                                                                    |                         |
|                                                                   |             |                                                           |                                                                                                    |                         |
| rformance fenestration in all bays.                               |             |                                                           |                                                                                                    |                         |
|                                                                   |             |                                                           |                                                                                                    |                         |
|                                                                   | G           | 31.03.14<br>30.04.13                                      | Annotation updated                                                                                 | MJM AS<br>AS AS         |
|                                                                   | E<br>D<br>C | 04.12.12<br>23.11.12<br>31.08.12                          | Stage E<br>Cladding Construction Issue<br>Stage D Addendum<br>33FL Glazing modification<br>Stage D | PG AS<br>PG AS<br>MB AS |
| d glass.                                                          | B<br>A<br>- | 03.08.12<br>01.06.12<br>22.05.12                          | Stage D Draft<br>Tender Issue<br>Draft Tender Issue                                                | TG AS<br>TG AS<br>NT AS |
| ow box detail.                                                    | Rev         | Date                                                      | Reason                                                                                             | By Ckd                  |
|                                                                   |             |                                                           |                                                                                                    |                         |
| ng tile clad columns<br>led and cleaned as (25)716                |             | Architects Designe                                        |                                                                                                    |                         |
|                                                                   | ) (         | <b>-ONDON OFFIC</b><br>Conran Building,<br>22 Shad Thames |                                                                                                    |                         |
| tone cladding refer to drawings (25)310 - (25)318                 | ר  >        |                                                           | l<br>(0) 20 7403 8899<br>⊉conran.com                                                               |                         |
|                                                                   |             |                                                           |                                                                                                    |                         |
| pround levels to suit public realm proposals.                     | Proiec      | t: Centre Poin                                            | t                                                                                                  |                         |
|                                                                   | Client:     | Almacantar<br>ng title: GA F                              | PROPOSED ELEVATION                                                                                 |                         |
|                                                                   |             | WE:<br>1:100@A1<br>t number: 233                          |                                                                                                    | awn by: NT<br>Rev: G    |
|                                                                   | Status      |                                                           |                                                                                                    | ked by: AS              |