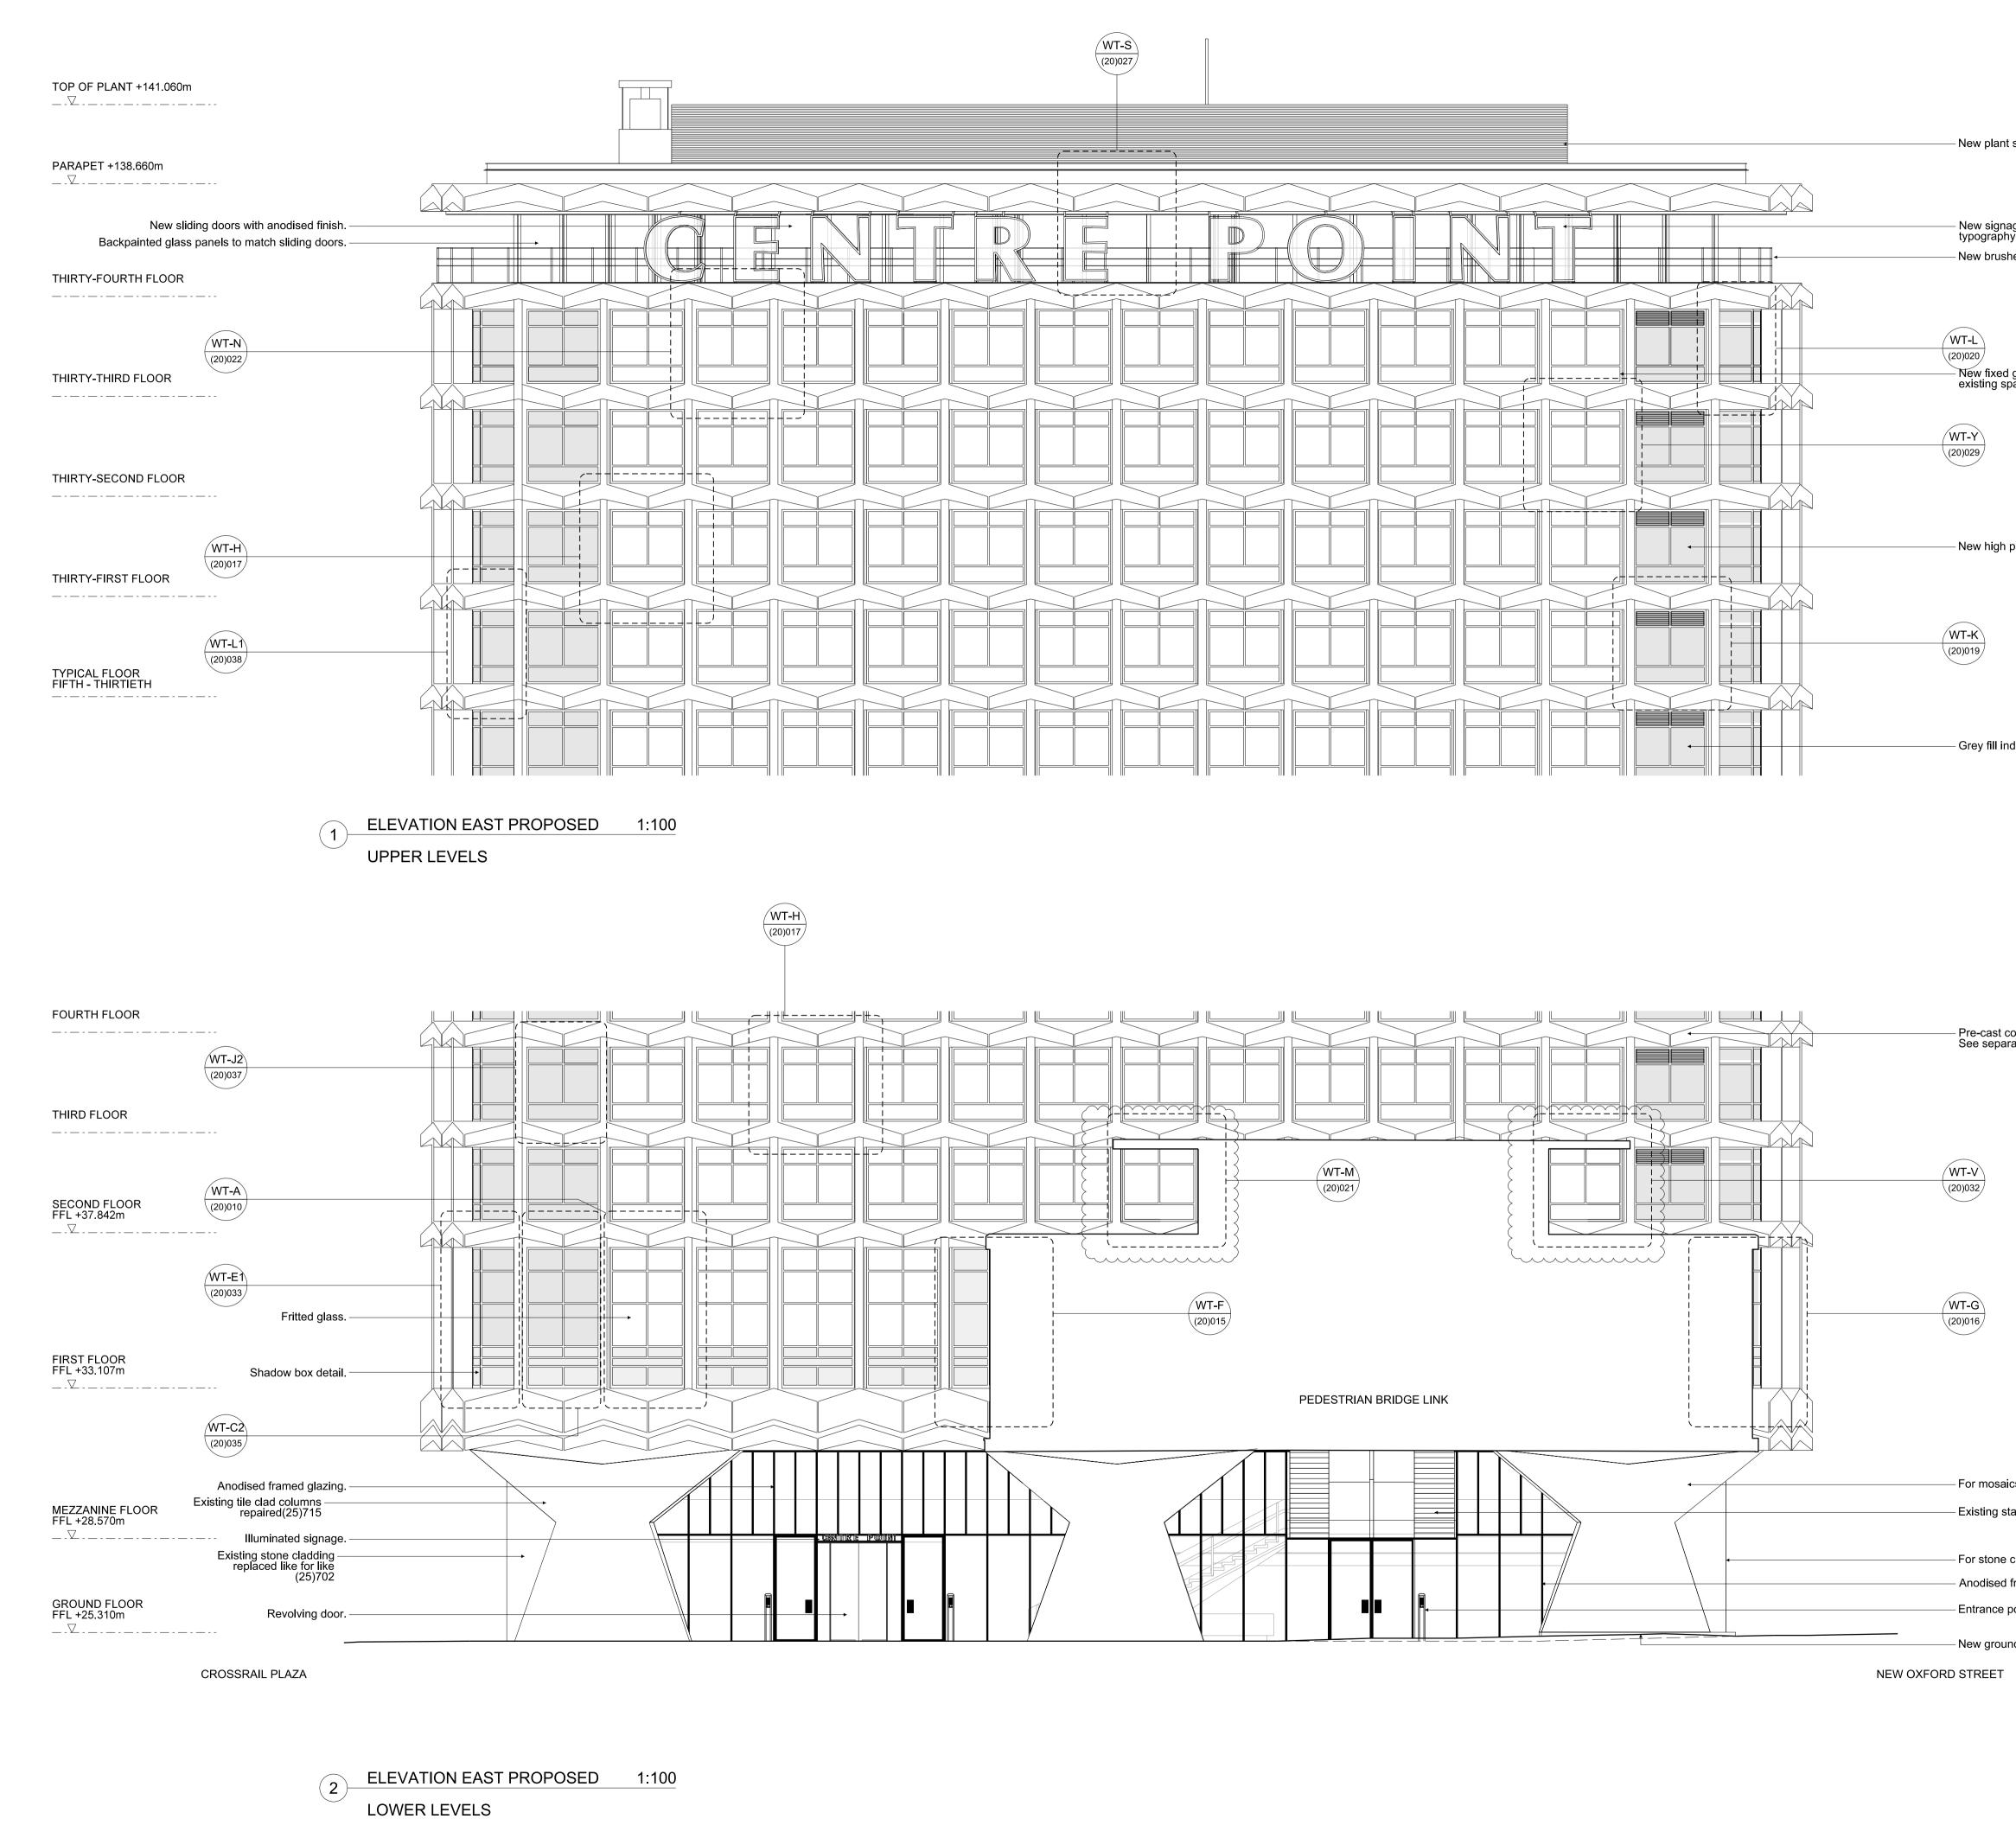

| screen.                                                                                              | Not                 | es                                                                                                       |                                                                                                                                                                                                                                                       |                                               |                                              |  |
|------------------------------------------------------------------------------------------------------|---------------------|----------------------------------------------------------------------------------------------------------|-------------------------------------------------------------------------------------------------------------------------------------------------------------------------------------------------------------------------------------------------------|-----------------------------------------------|----------------------------------------------|--|
| age to match existing<br>ly with integrated LED lighting.<br>hed stainless steel and glass handrail. |                     |                                                                                                          |                                                                                                                                                                                                                                                       |                                               |                                              |  |
| glazed panel to replace<br>bandrel panel                                                             |                     |                                                                                                          |                                                                                                                                                                                                                                                       |                                               |                                              |  |
| performance fenestration in all bays.                                                                |                     |                                                                                                          |                                                                                                                                                                                                                                                       |                                               |                                              |  |
| dicates fritted glass.                                                                               |                     |                                                                                                          |                                                                                                                                                                                                                                                       |                                               |                                              |  |
|                                                                                                      |                     |                                                                                                          |                                                                                                                                                                                                                                                       |                                               |                                              |  |
| concrete façade repaired and cleaned.<br>ate report.                                                 |                     |                                                                                                          |                                                                                                                                                                                                                                                       |                                               |                                              |  |
|                                                                                                      | H<br>G FED<br>CBA-  | 18.11.14<br>31.03.14<br>30.04.13<br>04.12.12<br>23.11.12<br>31.08.12<br>03.08.12<br>01.06.12<br>22.05.12 | Facade updated to<br>reflect details<br>Frit omitted, Text updated<br>Entrance posts updated<br>Stage E<br>Cladding Construction Issue<br>Stage D Addendum<br>33FL Glazing modified<br>Stage D<br>Stage D Draft<br>Tender Issue<br>Draft Tender Issue | PG<br>MJM<br>AS<br>PG<br>PG<br>TG<br>TG<br>NT | AS<br>AS<br>AS<br>AS<br>AS<br>AS<br>AS<br>AS |  |
|                                                                                                      | Rev                 |                                                                                                          | Reason                                                                                                                                                                                                                                                | Ву                                            | Ckd                                          |  |
| cs refer to drawings (25)715 - (25)718<br>airs to bridge link.                                       |                     | CONRAN+<br>PARTNERS<br>Architects Designers                                                              |                                                                                                                                                                                                                                                       |                                               |                                              |  |
| cladding refer to drawings (25)310 - (25)318<br>framed glazing.<br>posts as N10/450A                 | C<br>22<br>La<br>To |                                                                                                          | ,                                                                                                                                                                                                                                                     |                                               |                                              |  |
| nd levels to suit public realm proposals.                                                            | Client:             | :: Centre Poin<br>Almacantar                                                                             |                                                                                                                                                                                                                                                       |                                               |                                              |  |
|                                                                                                      | Drawin<br>Scale 1   |                                                                                                          | PROPOSED ELEVATION<br>T - LOWER AND UPPER LEVE<br>Date: May 2012 Dra                                                                                                                                                                                  | ELS<br>awn by:                                | <br>                                         |  |
|                                                                                                      |                     | number: 233                                                                                              | 32 Drawing No: (21)001                                                                                                                                                                                                                                | Rev:                                          | Н                                            |  |