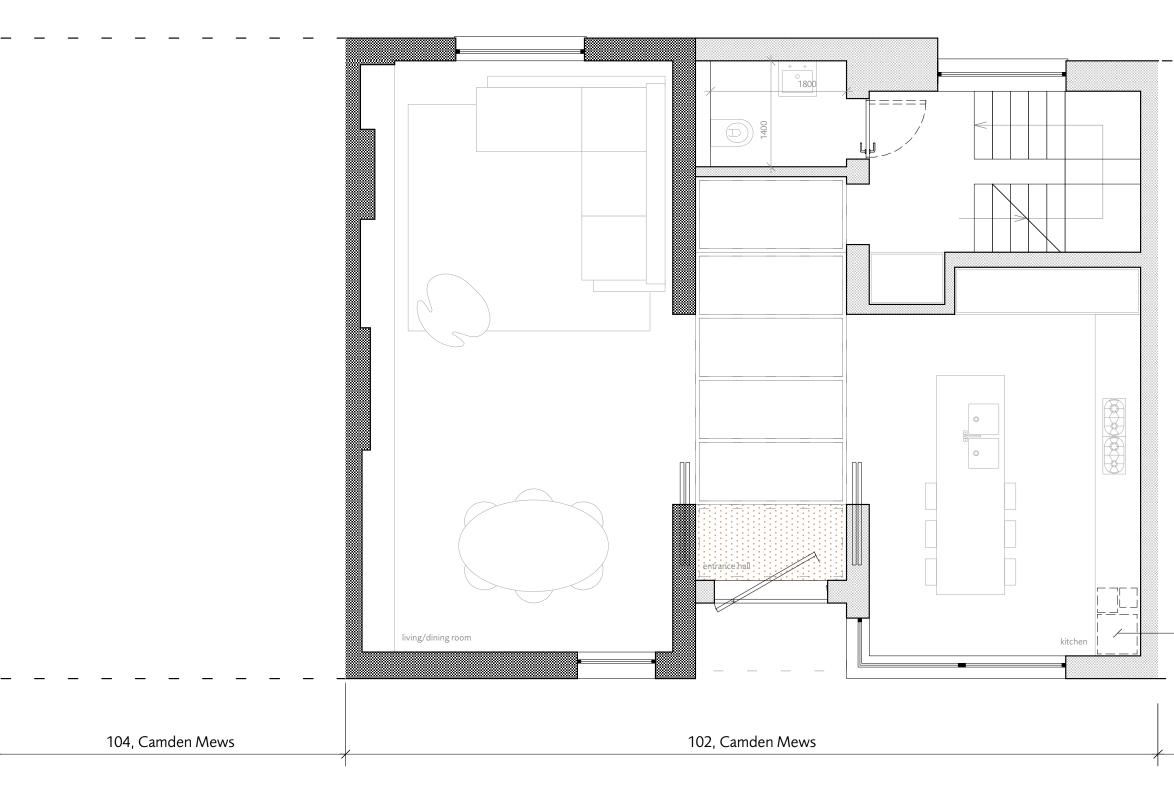

mixed recyclables (30 litre bin, W320 x H453 x D256), organic kitchen waste bin (7 litre bin, W252 x H252 x D229) and non recyclable refuse bin, to be stored in kitchen units. (as per Design, Camden Planning Guidance, CPG1).