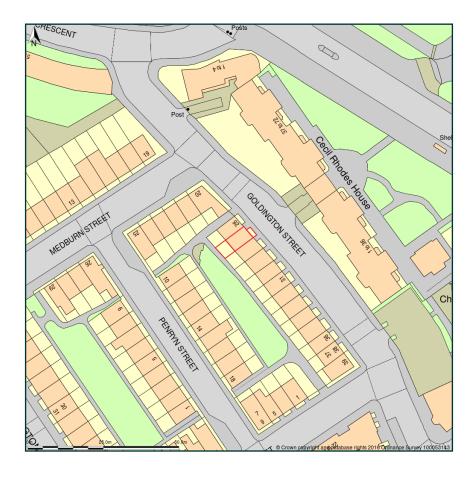

## 27 Goldington Street, London, NW1 1UE

Site Plan shows area bounded by: 529614.29, 183300.29 529755.71, 183441.71 (at a scale of 1:1250) The representation of a road, track or path is no evidence of a right of way. The representation of features as lines is no evidence of a property boundary.