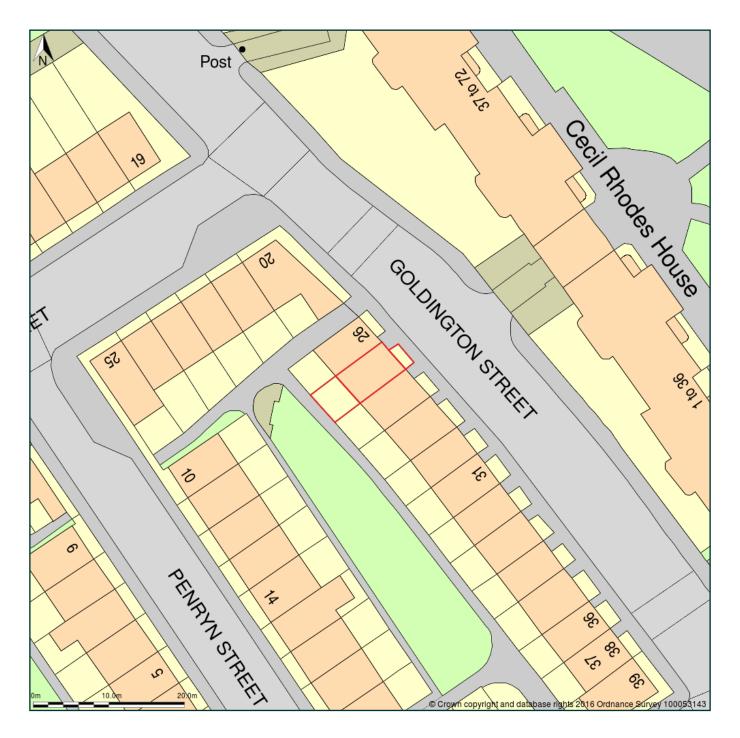

## 27 Goldington Street, London, NW1 1UE

Block Plan shows area bounded by: 529640.0, 183326.0 529730.0, 183416.0 (at a scale of 1:500) The representation of a road, track or path is no evidence of a right of way. The representation of features as lines is no evidence of a property boundary.