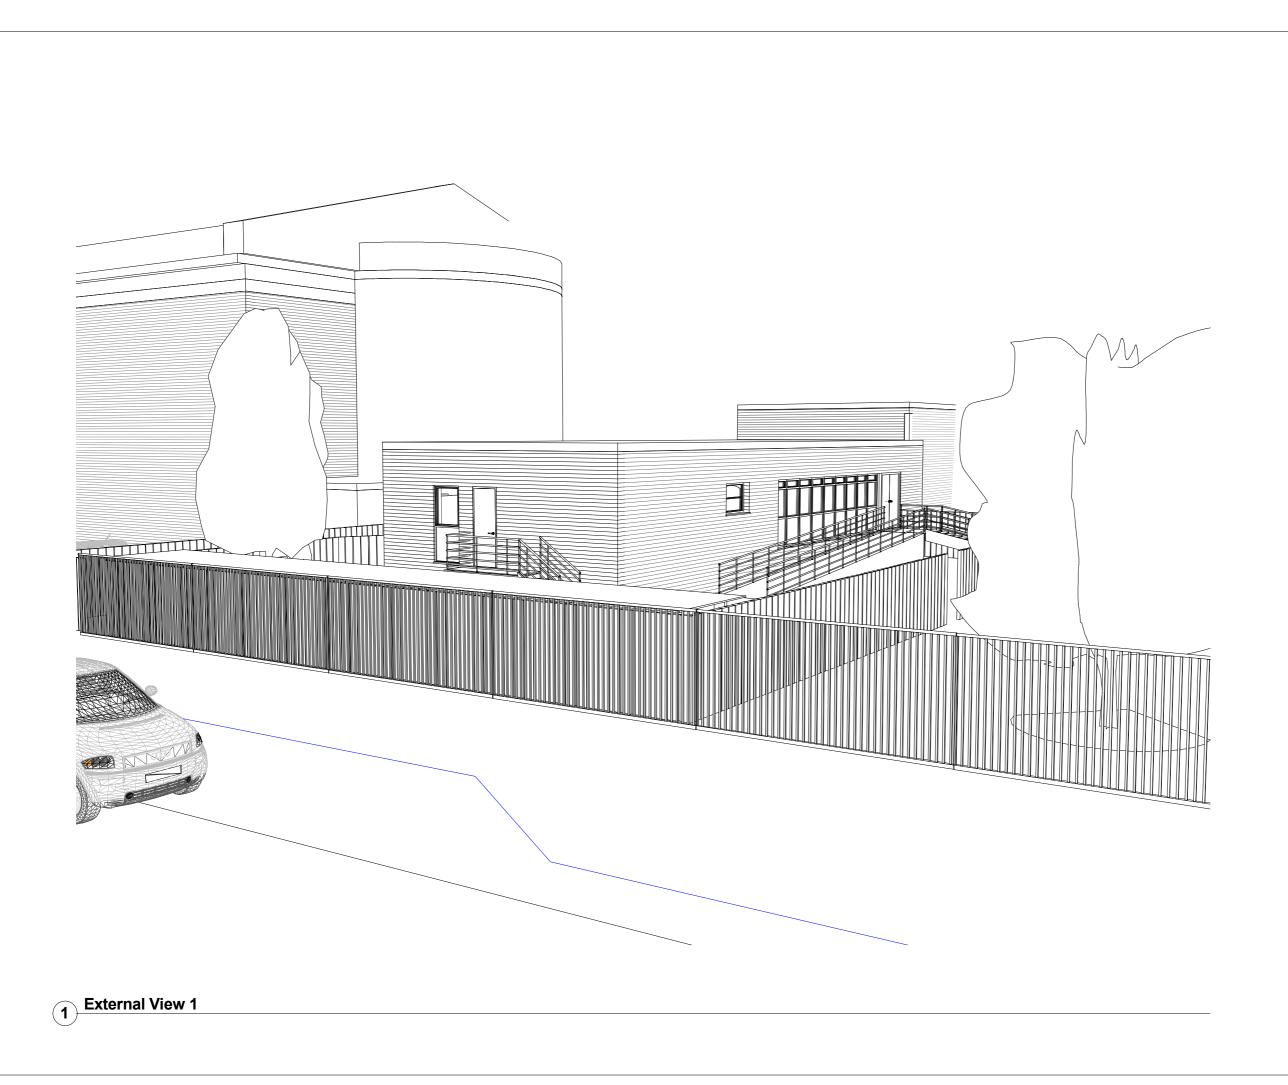

Our Lady's Nursery, Camden

Existing Nursery

Westminster Roman Catholic Diocese Trust

|  | DATE 23/12/15   | DRAWN BY MY      |      |
|--|-----------------|------------------|------|
|  | SCALE (@ A1)    | CHECKED BY<br>LT |      |
|  | DRAWING NI MRED | •                | DE\/ |