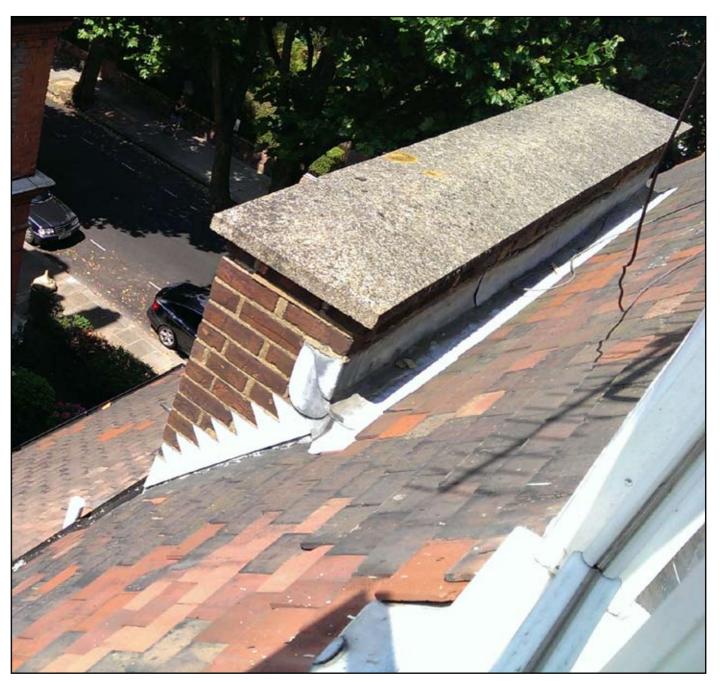

## Internal view of the existing dormer window and view on the existing chimney stack