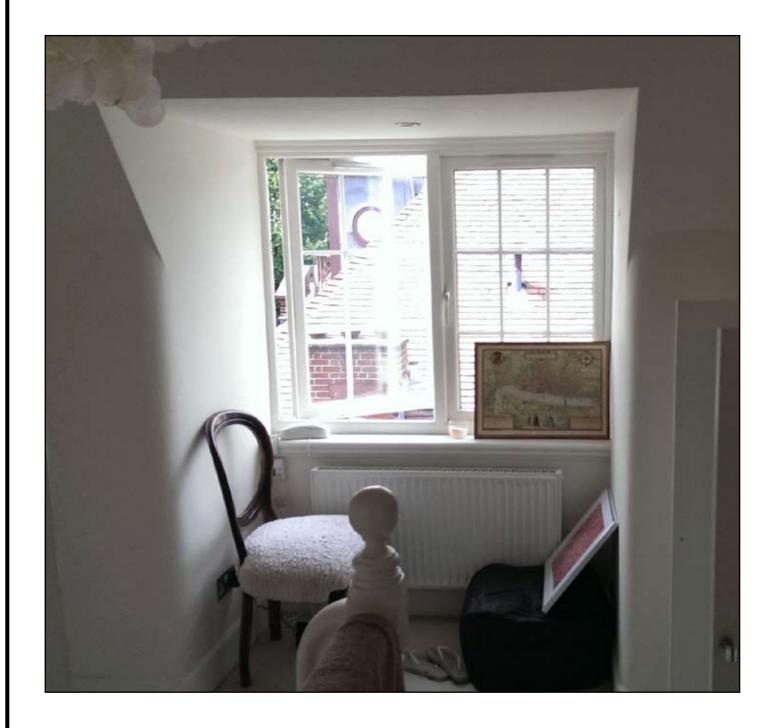

## Internal view of the existing dormer window and view on the existing chimney stack