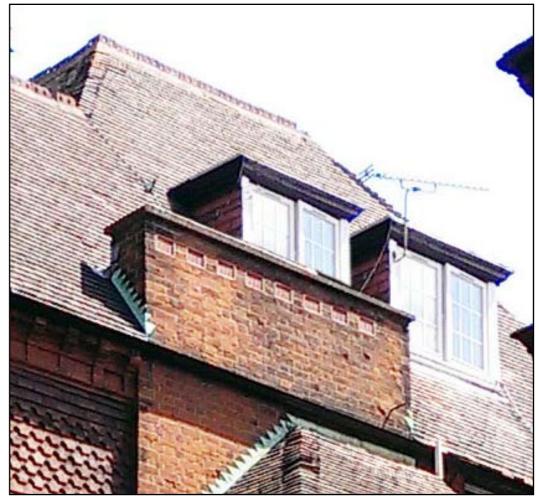

Artist's impression: Proposed Side Elevation and Close-Up detail of the Dormer Windows

Flat 1, 6 Lyndhurst Gardens - Planning Application and Listed Building Consent