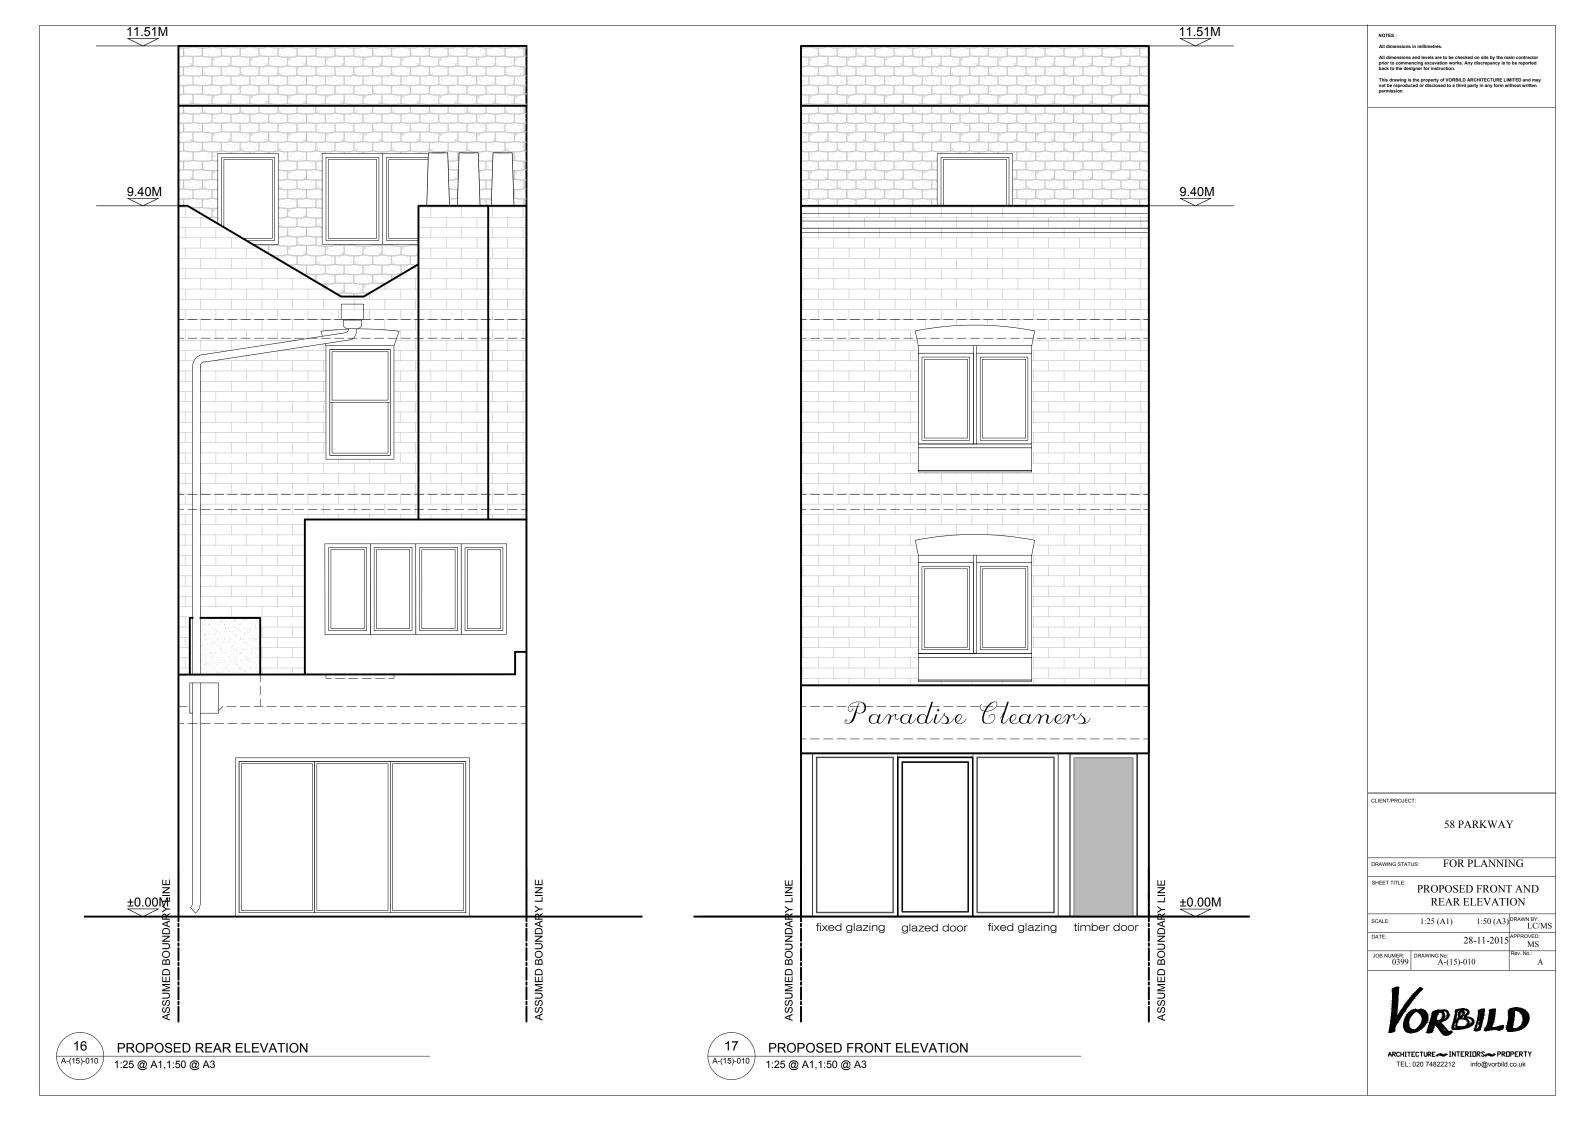

\\\hline \end{array}$ 

VORBILD



A-(13)-011

PROPOSED SECOND FLOOR PLAN

1:50 @ A1,1:100 @ A3



12 A-(13)-011

PROPOSED LOFT PLAN

1:50 @ A1,1:100 @ A3

CLIENT/PROJECT:

58 PARKWAY

DRAWING STATUS: FOR PLANNING

PROPOSED SECOND FLOOR
AND LOFT PLAN

1/



NOTE

All dimensions in millimetre

All dimensions and levels are to be checked on site by the main contra prior to commencing excavation works. Any discrepancy is to be repor-

This drawing is the property of VORBILD ARCHITECTURE LIMITED and may not be reproduced or disclosed to a third party in any form without written permission

CLIENT/PROJECT:

58 PARKWAY

DRAWING STATUS: FOR PLANNING

PROPOSED ROOF PLAN

SCALE: 1:50 (A1) 1:100 (A3) DRAWN BY: LC/MS

DATE: 28-11-2015 APPROVED: MS

JOB NUMER: 0399 DRAWING No: A-(13)-012

VORBILD