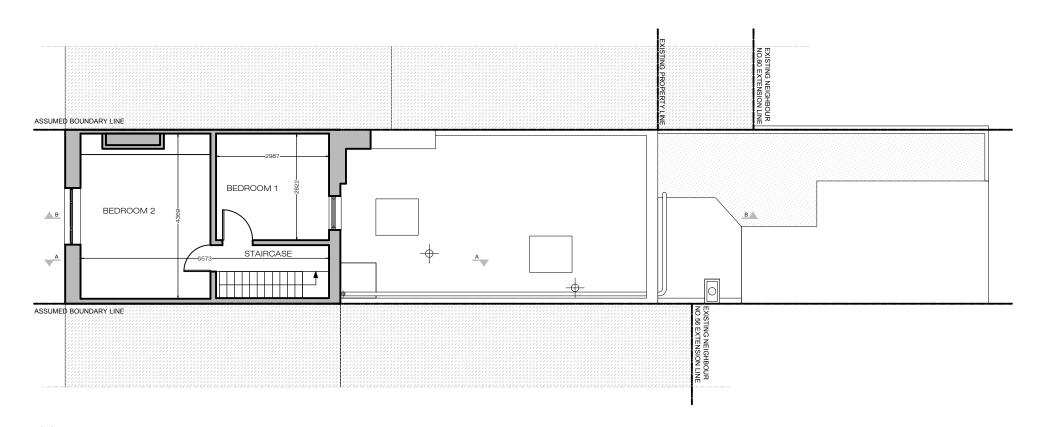

VORBILD

A-(13)-011

PROPOSED SECOND FLOOR PLAN

1:50 @ A1,1:100 @ A3

12 A-(13)-011

PROPOSED LOFT PLAN

1:50 @ A1,1:100 @ A3

CLIENT/PROJECT:

58 PARKWAY

DRAWING STATUS: FOR PLANNING

PROPOSED SECOND FLOOR
AND LOFT PLAN

1/

NOTE

All dimensions in millimetre

All dimensions and levels are to be checked on site by the main contra prior to commencing excavation works. Any discrepancy is to be repor-