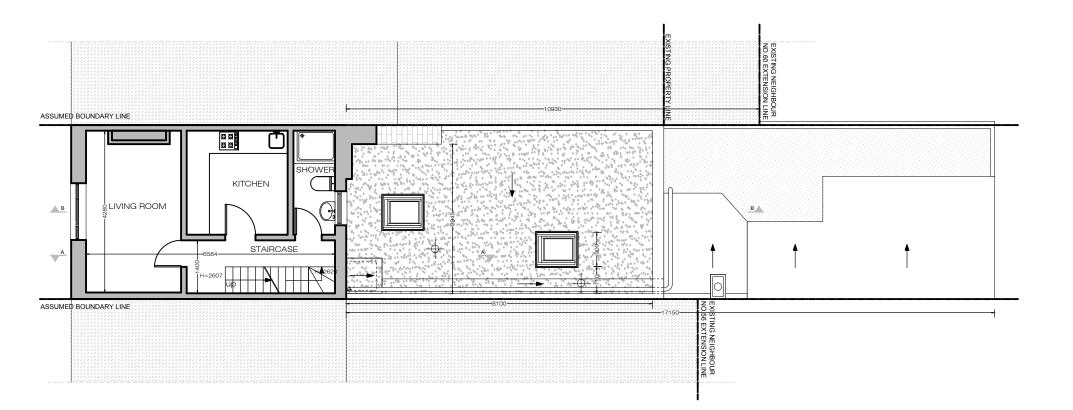

SECTIONS A-A AND B-B

VORBILD

09 PROPOSED GROUND FLOOR PLAN 1:50 @ A1,1:100 @ A3

ASSUMED BOUNDARY LINE

10 A-(13)-010

PROPOSED FIRST FLOOR PLAN

1:50 @ A1,1:100 @ A3

CLIENT/PROJECT:

58 PARKWAY

DRAWING STATUS: FOR PLANNING

SHEET TITLE: PROPOSED GROUND AND

 $\begin{array}{|c|c|c|c|c|c|}\hline \text{DATE:} & 28\text{-}11\text{-}2015 & \text{APPROVED:} \\\hline \text{MS} & \text{MS} \\\hline \text{JOB NUMER:} & \text{DRAWING No:} & \text{Rev. No:} \\\hline \text{A-}(13)\text{-}010 & \text{A} \\\hline \end{array}$ 