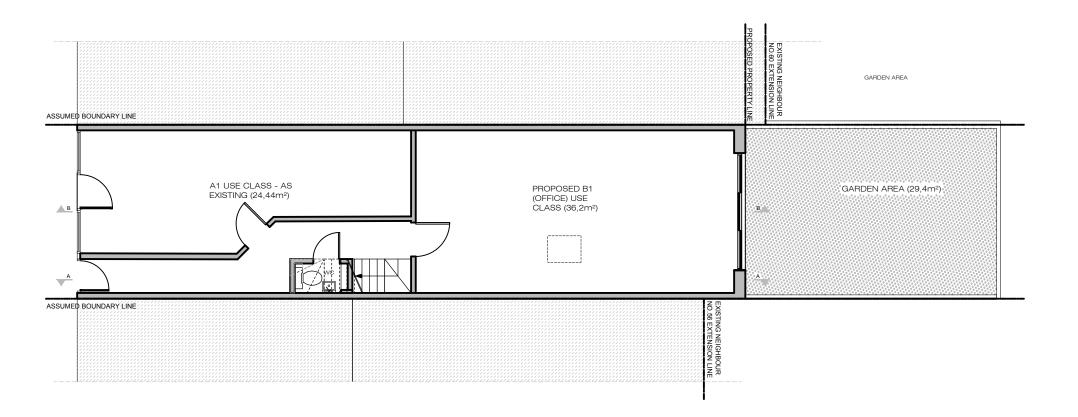

58 PARKWAY

DRAWING STATUS: FOR PLANNING

SHEET TITLE: PROPOSED GROUND AND

 $\begin{array}{|c|c|c|c|c|c|}\hline \text{DATE:} & 28\text{-}11\text{-}2015 & \text{APPROVED:} \\\hline \text{MS} & \text{MS} \\\hline \text{JOB NUMER:} & \text{DRAWING No:} & \text{Rev. No:} \\\hline \text{A-}(13)\text{-}010 & \text{A} \\\hline \end{array}$ 