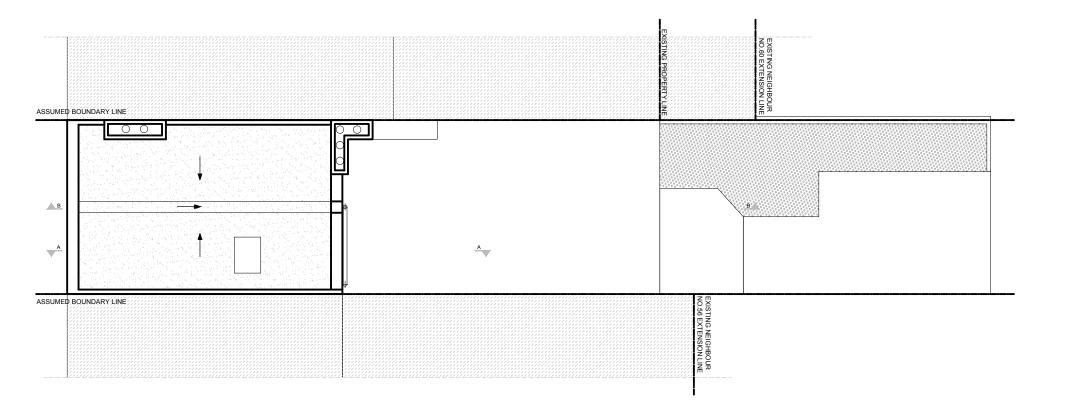

VORBILD

A-(13)-011

PROPOSED SECOND FLOOR PLAN

1:50 @ A1,1:100 @ A3

12 A-(13)-011

PROPOSED LOFT PLAN

1:50 @ A1,1:100 @ A3

CLIENT/PROJECT:

58 PARKWAY

DRAWING STATUS: FOR PLANNING

PROPOSED SECOND FLOOR
AND LOFT PLAN

1/

NOTE

All dimensions in millimetre

All dimensions and levels are to be checked on site by the main contra prior to commencing excavation works. Any discrepancy is to be repor-

PROPOSED ROOF PLAN

SCALE: 1:50 (A1) 1:100 (A3) DRAWN BY: LC/MS

DATE: 28-11-2015 APPROVED: MS

JOB NUMER: 0399 DRAWING No: A-(13)-012

VORBILD