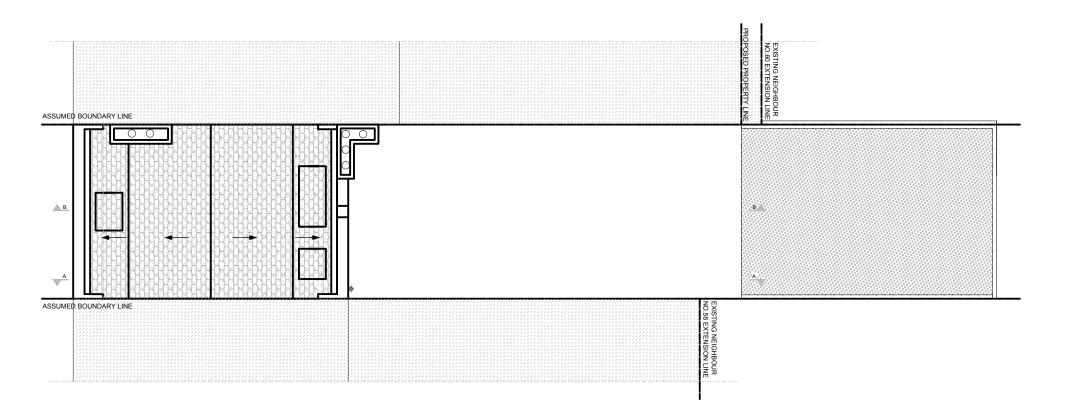

This drawing is the property of VORBILD ARCHITECTURE LIMITED and may not be reproduced or disclosed to a third party in any form without written permission

CLIENT/PROJECT:

58 PARKWAY

DRAWING STATUS: FOR PLANNING

PROPOSED ROOF PLAN

SCALE: 1:50 (A1) 1:100 (A3) DRAWN BY: LC/MS

DATE: 28-11-2015 APPROVED: MS

JOB NUMER: 0399 DRAWING No: A-(13)-012

VORBILD