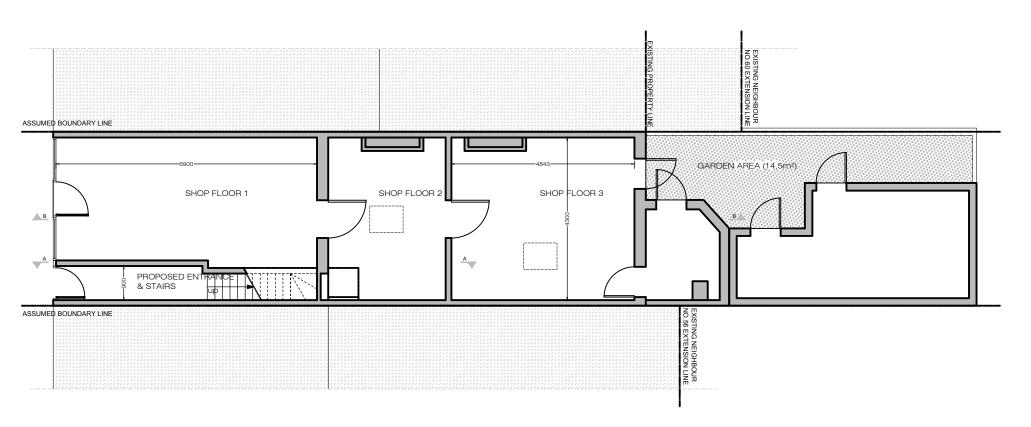

SECTIONS A-A AND B-B

VORBILD

09 PROPOSED GROUND FLOOR PLAN 1:50 @ A1,1:100 @ A3

ASSUMED BOUNDARY LINE

10 A-(13)-010

PROPOSED FIRST FLOOR PLAN

1:50 @ A1,1:100 @ A3

CLIENT/PROJECT:

58 PARKWAY

DRAWING STATUS: FOR PLANNING

SHEET TITLE: PROPOSED GROUND AND

 $\begin{array}{|c|c|c|c|c|c|}\hline \text{DATE:} & 28\text{-}11\text{-}2015 & \text{APPROVED:} \\\hline \text{MS} & \text{MS} \\\hline \text{JOB NUMER:} & \text{DRAWING No:} & \text{Rev. No:} \\\hline \text{A-}(13)\text{-}010 & \text{A} \\\hline \end{array}$ 