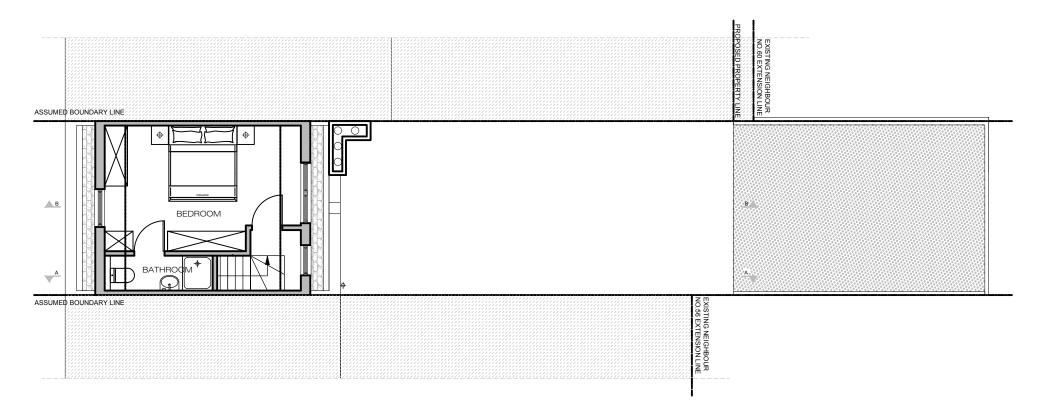

VORBILD

A-(13)-011

PROPOSED SECOND FLOOR PLAN

1:50 @ A1,1:100 @ A3

12 A-(13)-011

PROPOSED LOFT PLAN

1:50 @ A1,1:100 @ A3

CLIENT/PROJECT:

58 PARKWAY

DRAWING STATUS: FOR PLANNING

PROPOSED SECOND FLOOR
AND LOFT PLAN

1/

NOTE

All dimensions in millimetre

All dimensions and levels are to be checked on site by the main contra prior to commencing excavation works. Any discrepancy is to be repor-