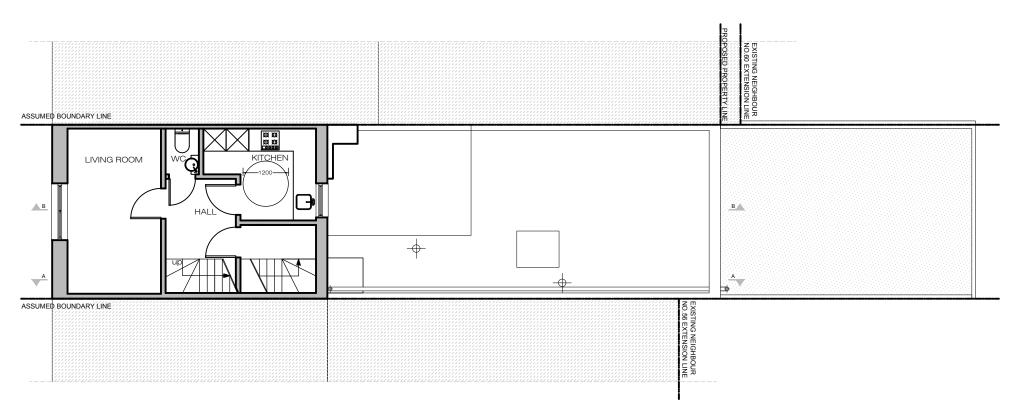

SECTIONS A-A AND B-B

VORBILD

09 PROPOSED GROUND FLOOR PLAN 1:50 @ A1,1:100 @ A3

ASSUMED BOUNDARY LINE

10 A-(13)-010

PROPOSED FIRST FLOOR PLAN

1:50 @ A1,1:100 @ A3

CLIENT/PROJECT:

58 PARKWAY

DRAWING STATUS: FOR PLANNING

SHEET TITLE: PROPOSED GROUND AND

 $\begin{array}{|c|c|c|c|c|c|}\hline \text{DATE:} & 28\text{-}11\text{-}2015 & \text{APPROVED:} \\\hline \text{MS} & \text{MS} \\\hline \text{JOB NUMER:} & \text{DRAWING No:} & \text{Rev. No:} \\\hline \text{A-}(13)\text{-}010 & \text{A} \\\hline \end{array}$ 