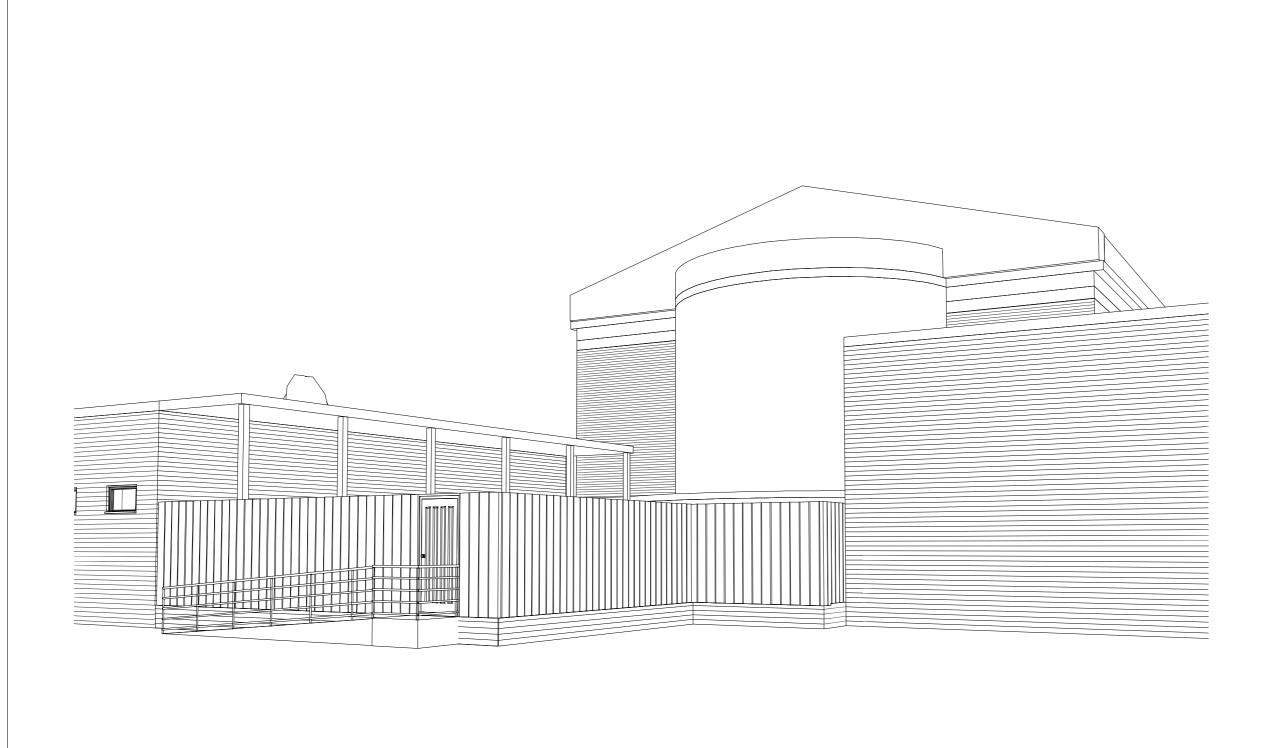

Our Lady's Nursery, Camden

View from edge of Playground

Westminster Roman Catholic Diocese Trust

DATE 12/15/15 DRAWN BY CHECKED BY SCALE (@ A1)

From Edge of Playground