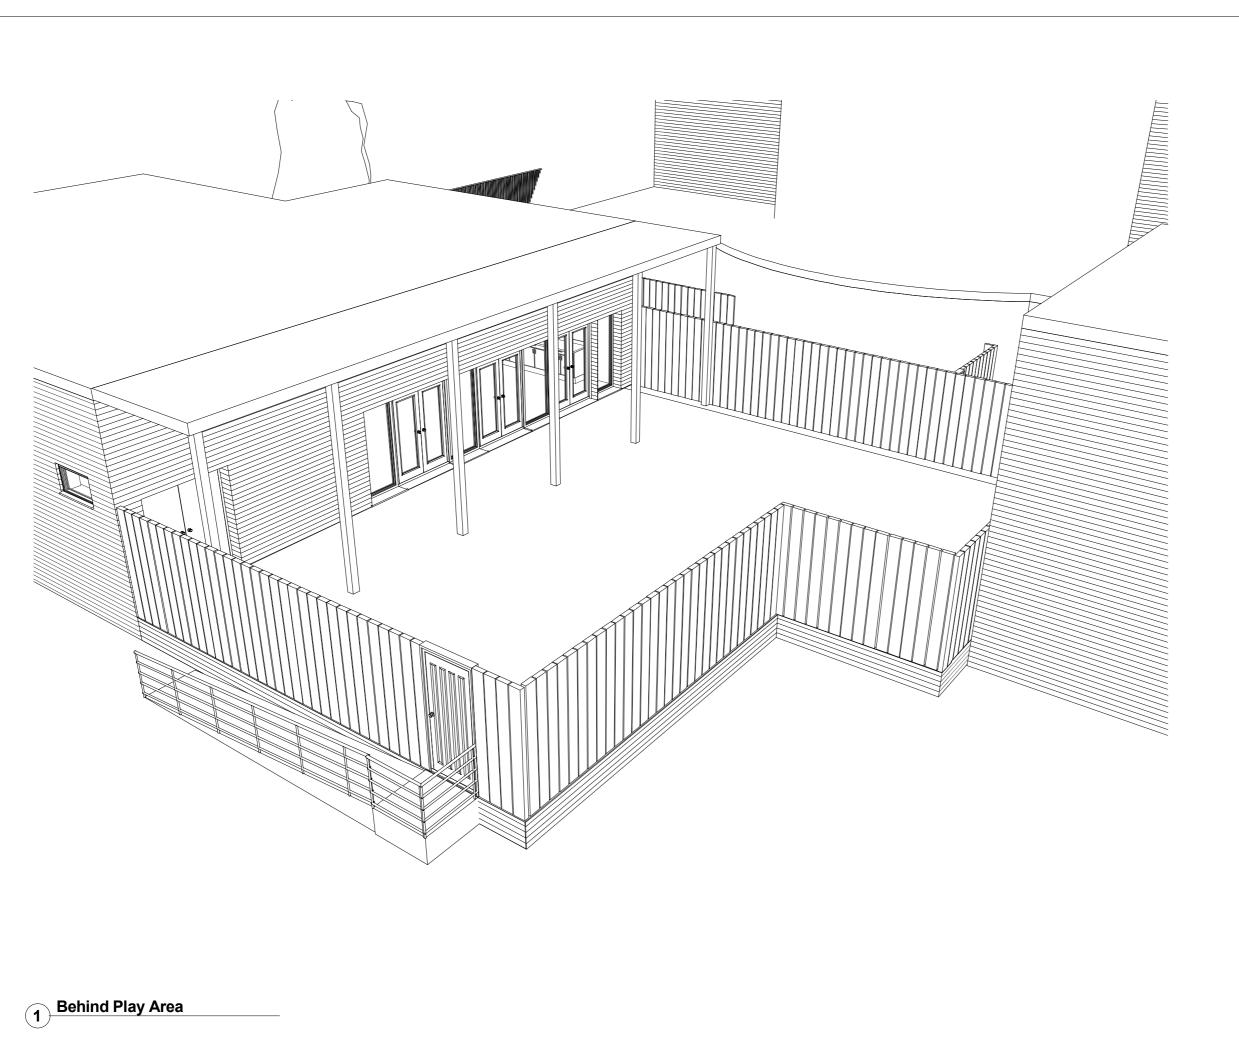

Our Lady's Nursery, Camden

Cathedral Behind Play Area

Westminster Roman Catholic Diocese Trust

| DATE           | DRAWN BY         |      |  |
|----------------|------------------|------|--|
| 12/15/15       | MY               |      |  |
| SCALE (@ A1)   | CHECKED BY<br>LT |      |  |
| DRAWING NUMBER |                  | DEV/ |  |