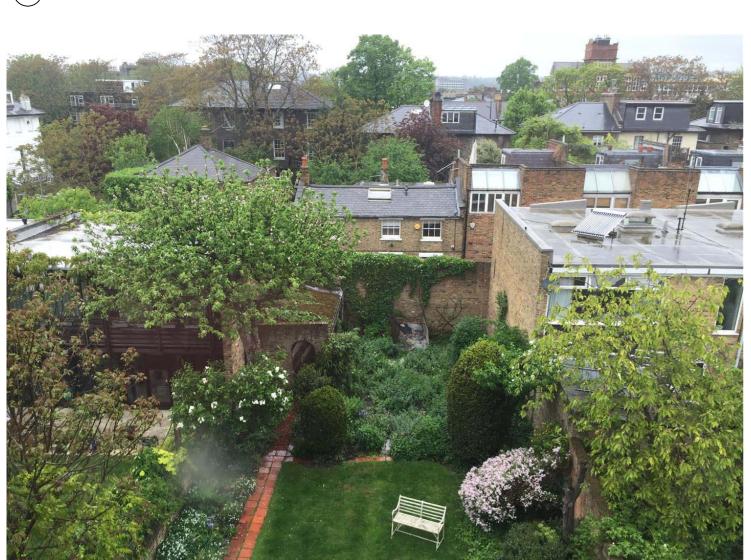

**Project:** 442cm 6 Camden Mews

Subject: Site Photos
Date: 15/11/15

 $\widehat{3}$  View of the site showing the existing brick wall and the derelict garage to be demolished.

4 View of the existing brick wall from Camden Mews looking south.