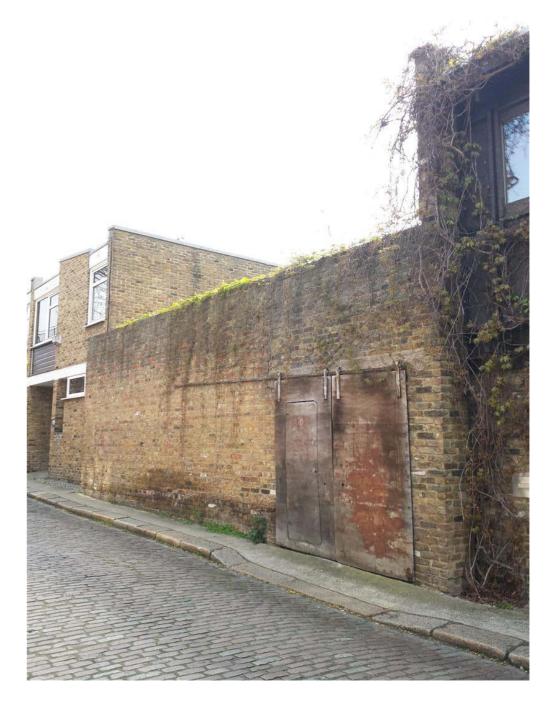

Key:
—-- Site Boundary

Note: Exact site boundary to be confirmed by client or party wall surveyor.

Aerial photography of the site from the south

(2)

View of the existing brick wall looking east from Camden Mews