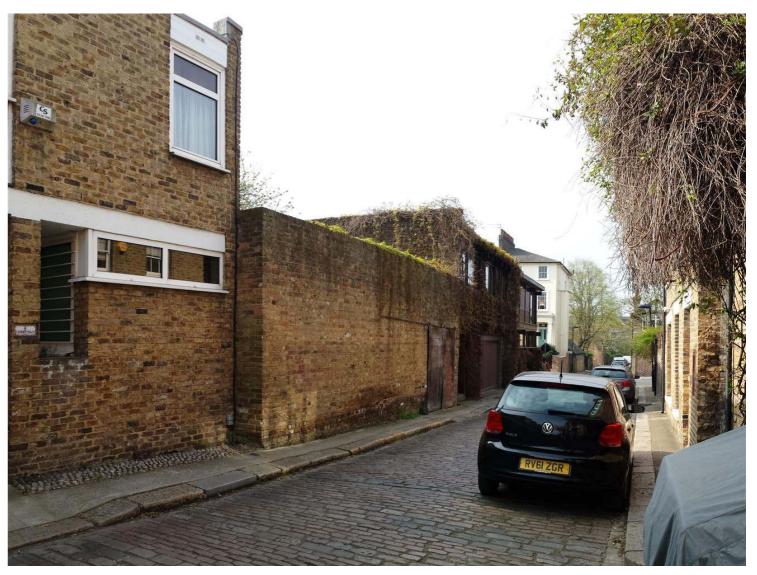

**Project:** 442cm 6 Camden Mews

Subject: Site Photos
Date: 15/11/15

 $\widehat{3}$  View of the site showing the existing brick wall and the derelict garage to be demolished.

4 View of the existing brick wall from Camden Mews looking south.