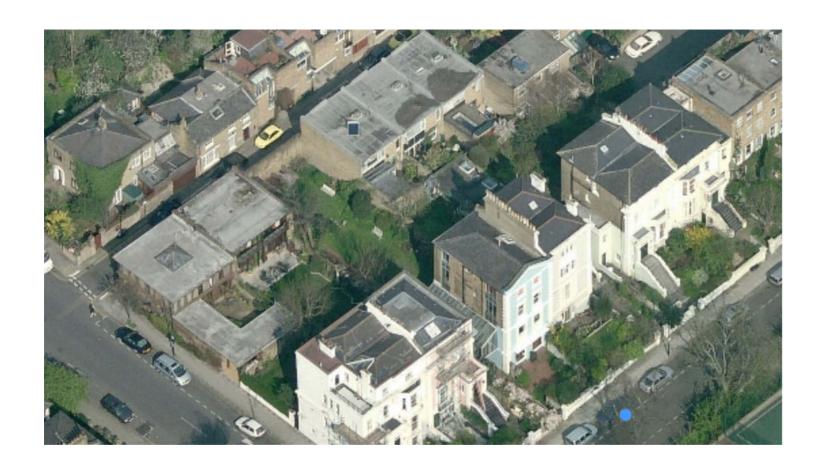

Key:
—-- Site Boundary

Note: Exact site boundary to be confirmed by client or party wall surveyor.

Aerial photography of the site from the south

(2)

View of the existing brick wall looking east from Camden Mews