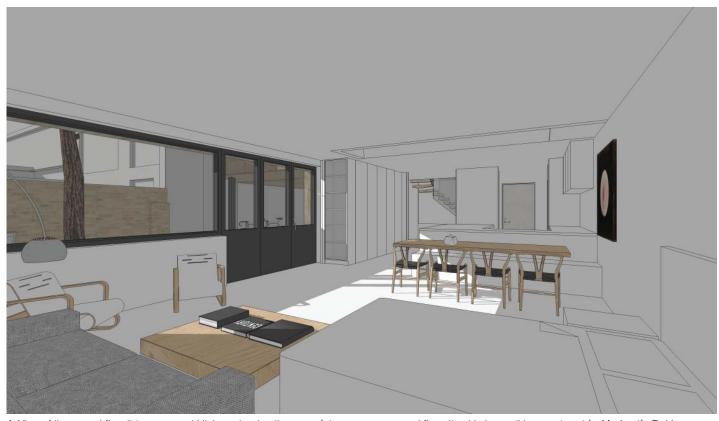

# bere:architects

73 Poets Road, Islington, London N5 2SH
T+44 (0)20 7241 1064 bere@bere.co.uk www.bere.co.uk

Project Drawing Rev 0442.B5.G20.V02 G

A. View of the ground floor living room and kitchen, showing the space future use as a ground floor dissabled accessible appartment for Max's wife, Taddy.

C. View from the first floor balcony looking towards 5 Camden Square's garden showing figures which are present in the Model of image D too.

B. View of the ground floor living room and kitchen, showing the space future use as a ground floor dissabled acessible appartment for Max's wife, Taddy.