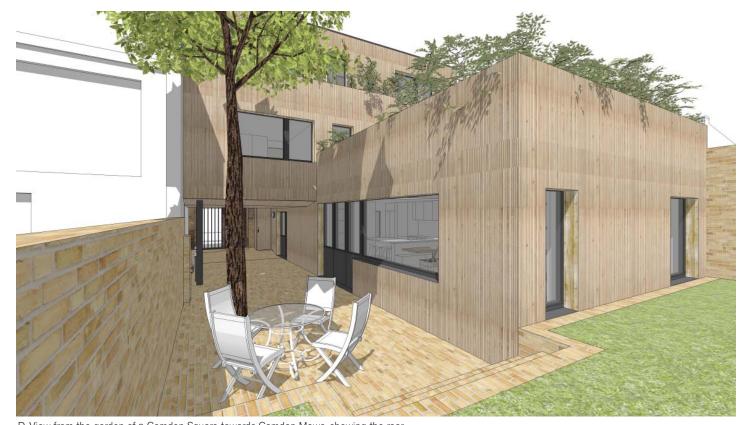

B. View from the upper storeys of 3 Camden Square, showng set back partial third storey with plantings in front.

D. View from the garden of 3 Camden Square towards Camden Mews, showing the rear ground floor volume reaching into the garden to gather more sunlight.