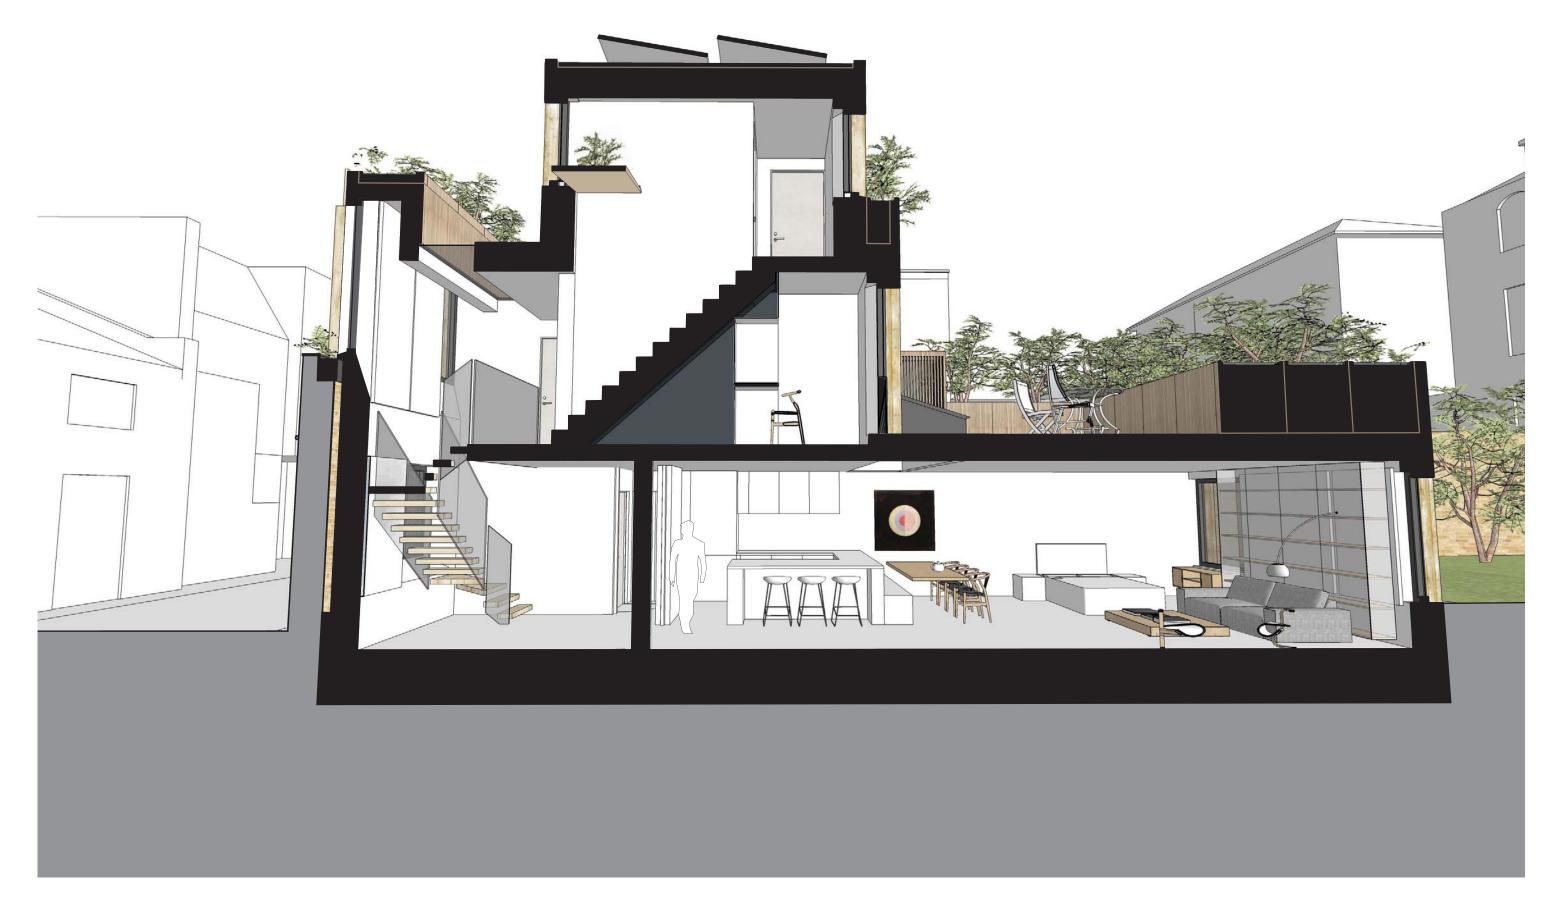

Project: 442cm

6 Camden Mews

Subject: Sectional perspective

1:100 @ A3 Scale: 24/06/15 Date: