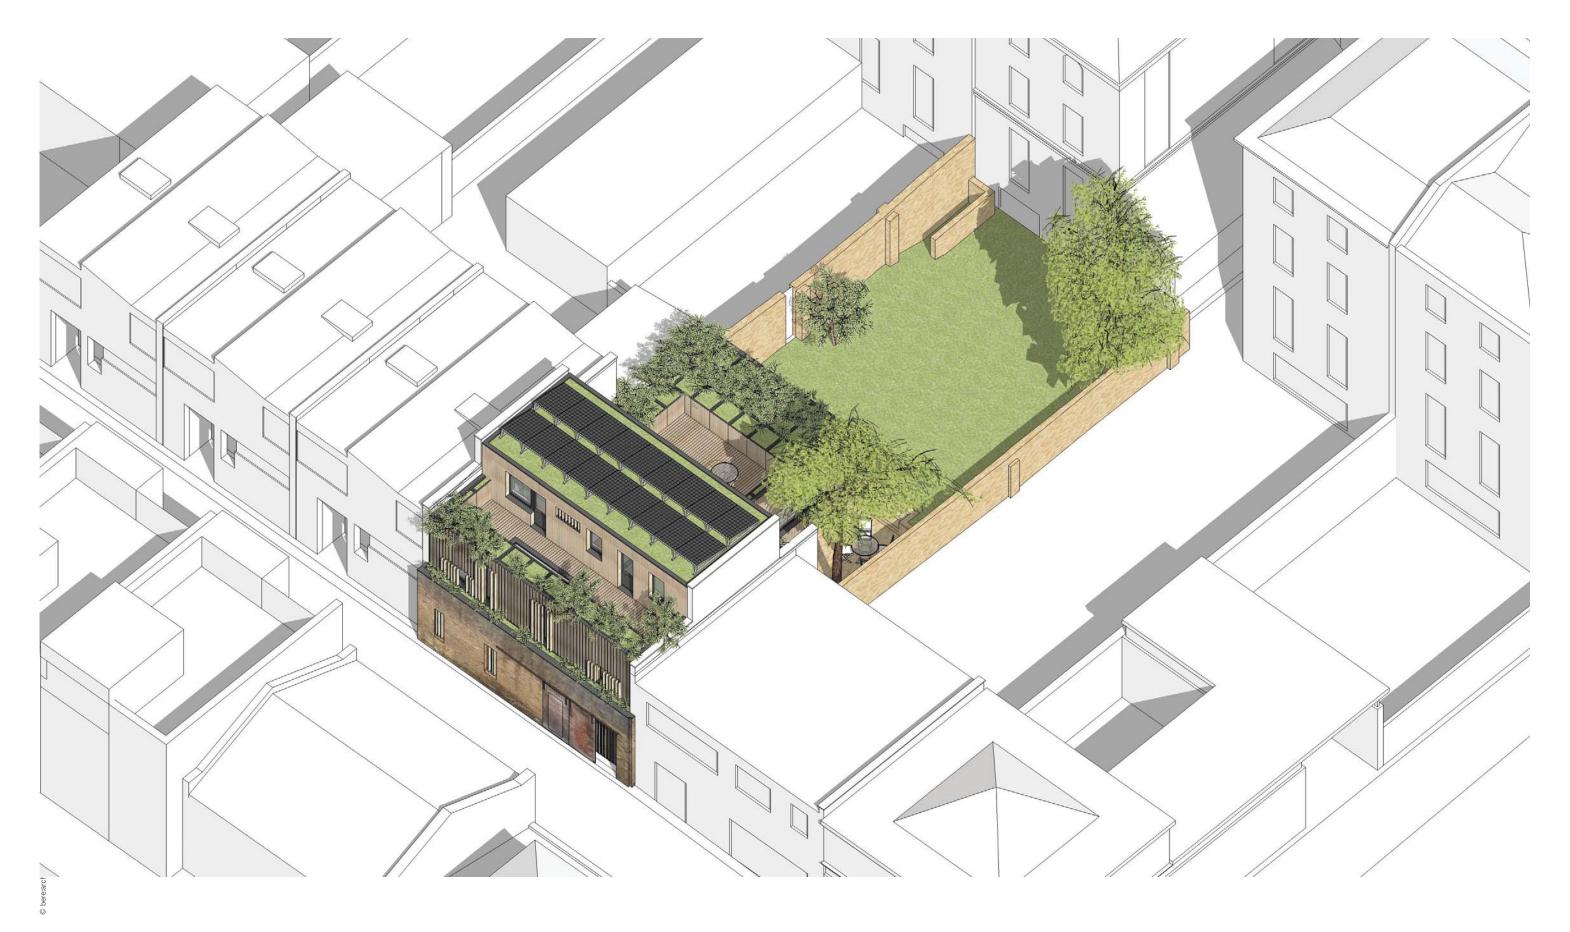

Project: 442cm

6 Camden Mews

Subject: Aerial Isometric

1:100 @ A3 Scale: 24/06/15 Date: