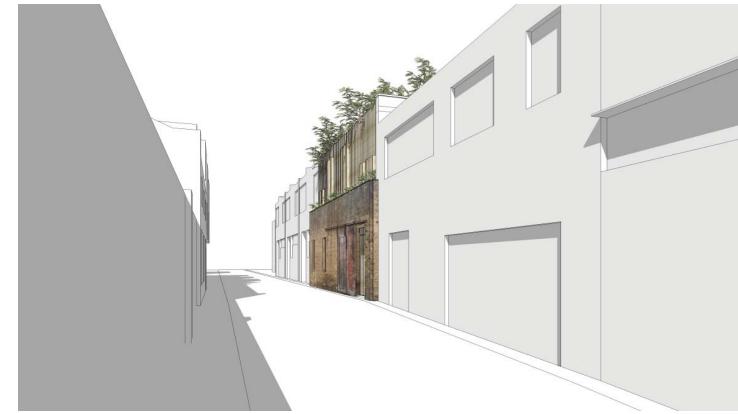

A. View looking south along Camden Mews, showing the two storey visible massing green roof plantings softening the streetscape

B. View looking north along Camden Mews, showing the two storey visible massing green roof plantings softening the streetscape