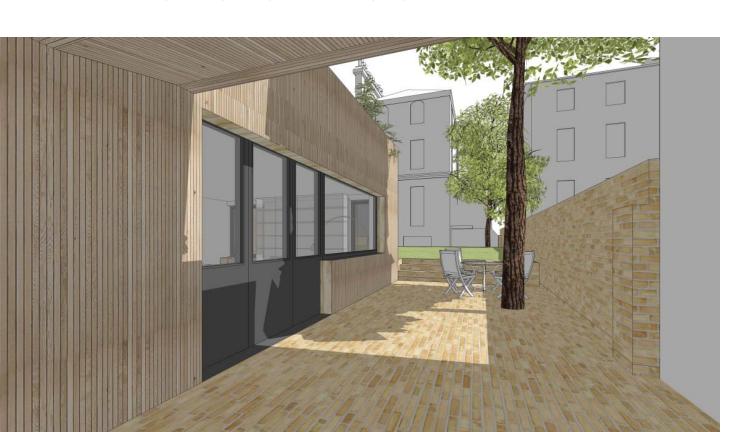

© C. View looking through breezeway garden from gate off of Camden Mews towards 3 Camden Square, showing the rear ground from the mews.

|   | floor volume reaching into the garden to gather more s                                                                            | unlight | and the preserved view   | of 3 Camo | len Squ | are fro |
|---|-----------------------------------------------------------------------------------------------------------------------------------|---------|--------------------------|-----------|---------|---------|
|   | Use figured dimensions only                                                                                                       | Rev     | Description              | Date      | Ву      | Chk     |
| 2 | Do not scale from this drawing                                                                                                    | Α       | Pre App Planning Advice  | 24.06.15  | JBN     | JB      |
| 3 | All dimensions to be checked on site and the Architect to be informed of any discrepancies before construction commences          | В       | Community Presentation   | 23.07.15  | JBN     | JB      |
| ļ | All references to drawings refer to current revision of that drawing                                                              | С       | Pre-app. planning advice | 26.10.15  | AW      | JB      |
| 5 | Structural and services information shown is indicative only. Refer                                                               | D       | Pre-app. planning advice | 28.10.15  | AW      | JB      |
|   | to consultants' drawings for details and setting out                                                                              | Е       | Planning issue           | 27.11.15  | AW      | JB      |
| ò | All work and materials to be in accordance with current applicable statutory legislation and to comply with all relevent codes of | F       | Planning issue           | 01.12.15  | AW      | JB      |
|   | practice and British and European standards                                                                                       | G       | Planning issue with ASHP | 04.12.15  | JBN     | AW      |

B. View from the upper storeys of 3 Camden Square, showng set back partial third storey with plantings in front.

D. View from the garden of 3 Camden Square towards Camden Mews, showing the rear ground floor volume reaching into the garden to gather more sunlight.