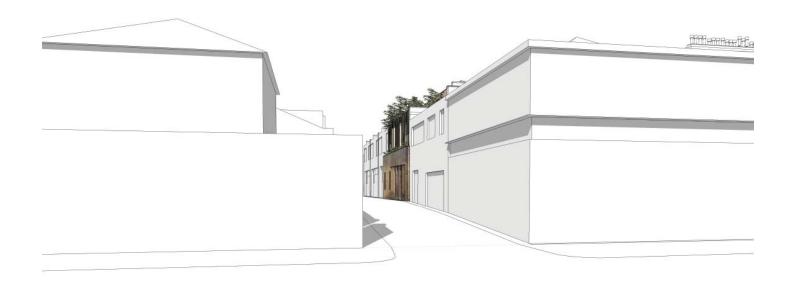

D. Isometric view of the scheme, showing the significant setting back and sinking down of the partial third storey.

 $\mathring{\mathbb{G}}$ . View looking north from Murray Street, showing the minimal visual impact of the partial third storey.