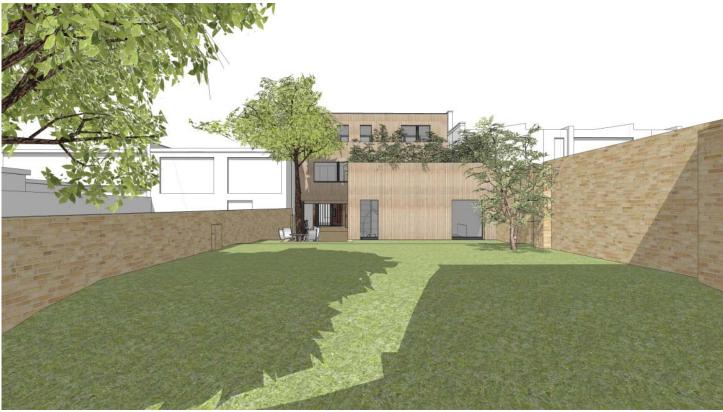

### bere:architects

73 Poets Road, Islington, London N5 2SH
T+44 (0)20 7241 1064 bere@bere.co.uk www.bere.co.uk

Project Drawing Rev 0442.B5.G20.V01 G

A. View from the rear of 3 Camden Square, showng set back partial third storey with plantings in front.

B. View from the upper storeys of 3 Camden Square, showng set back partial third storey with plantings in front.

D. View from the garden of 3 Camden Square towards Camden Mews, showing the rear ground floor volume reaching into the garden to gather more sunlight.