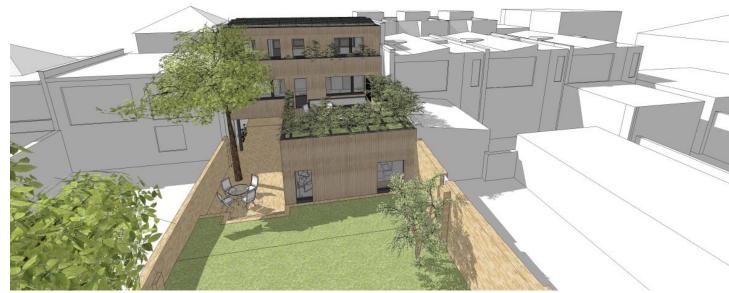

Project: 442cm

6 Camden Mews

Subject: Aerial Isometric

1:100 @ A3 Scale: 24/06/15 Date: