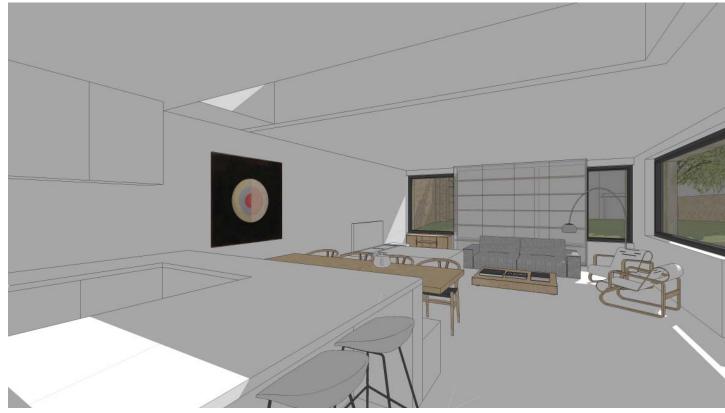

# bere:architects

73 Poets Road, Islington, London N5 2SH
T+44 (0)20 7241 1064 bere@bere.co.uk www.bere.co.uk

Project Drawing Rev 0442.B5.G20.V02 G

A. View of the ground floor living room and kitchen, showing the space future use as a ground floor dissabled accessible appartment for Max's wife, Taddy.

C. View from the first floor balcony looking towards 5 Camden Square's garden showing figures which are present in the Model of image D too.

B. View of the ground floor living room and kitchen, showing the space future use as a ground floor dissabled acessible appartment for Max's wife, Taddy.