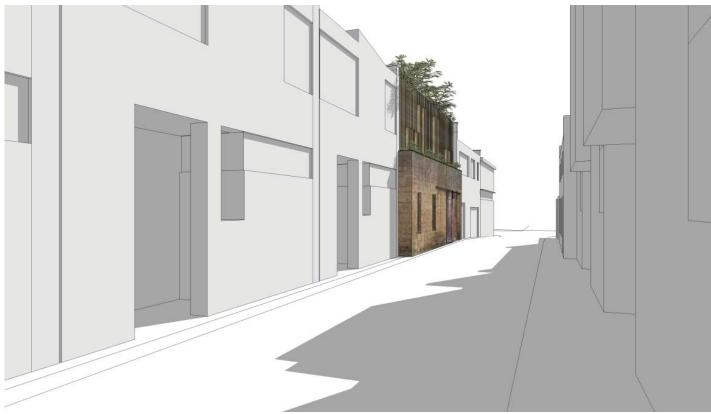

A. View looking south along Camden Mews, showing the two storey visible massing green roof plantings softening the streetscape

B. View looking north along Camden Mews, showing the two storey visible massing green roof plantings softening the streetscape