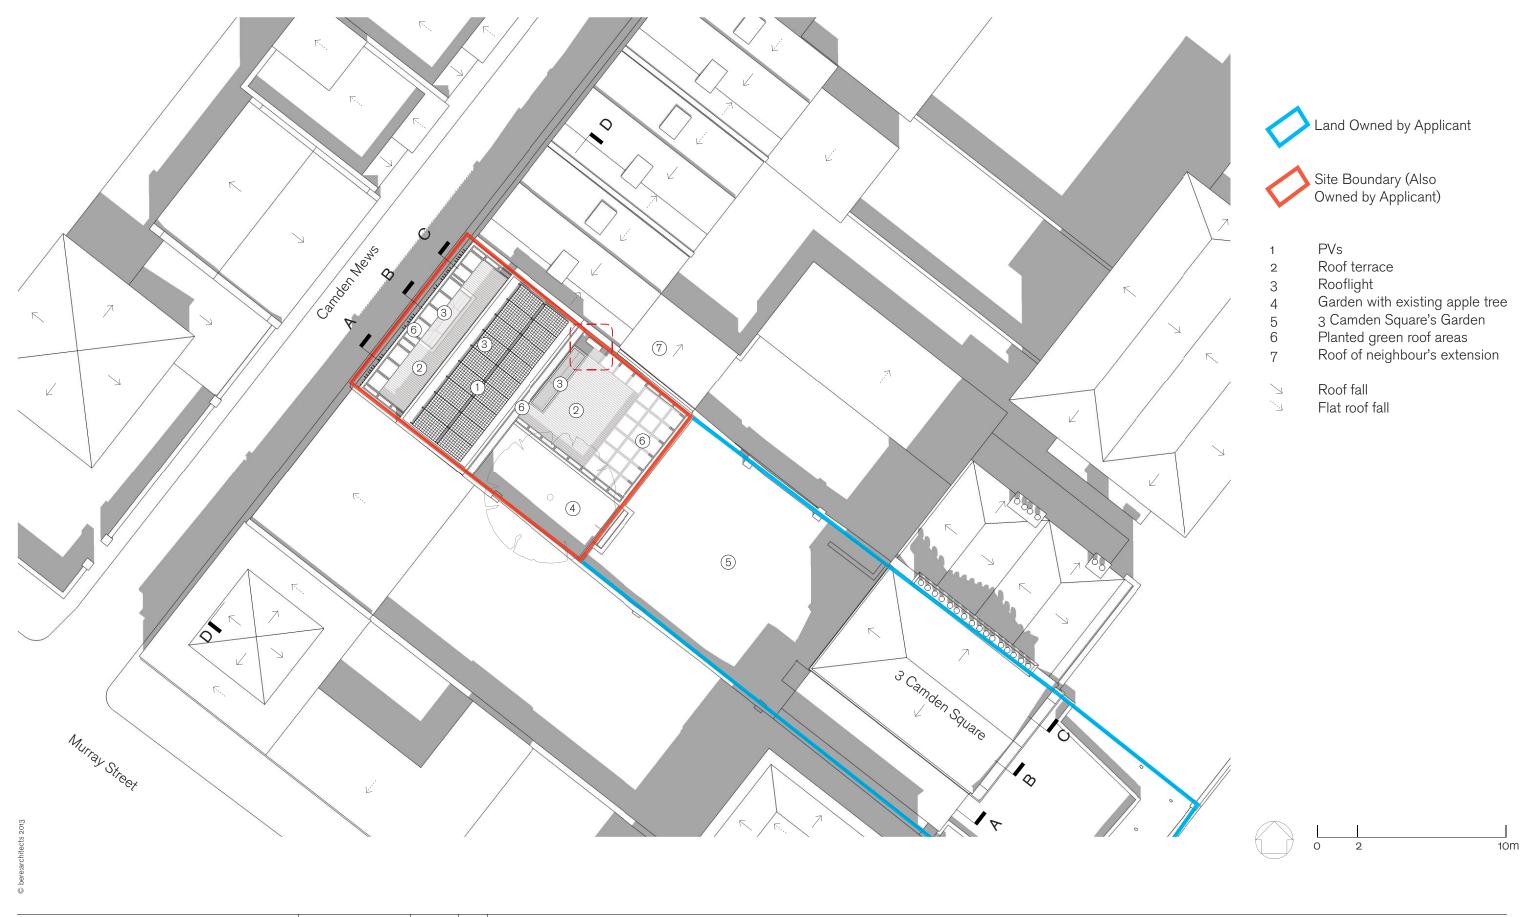

Project: 442cm

6 Camden Mews

Subject: Proposed Site Plan

**Scale:** 1:200 @ A3 **Date:** 24/06/15