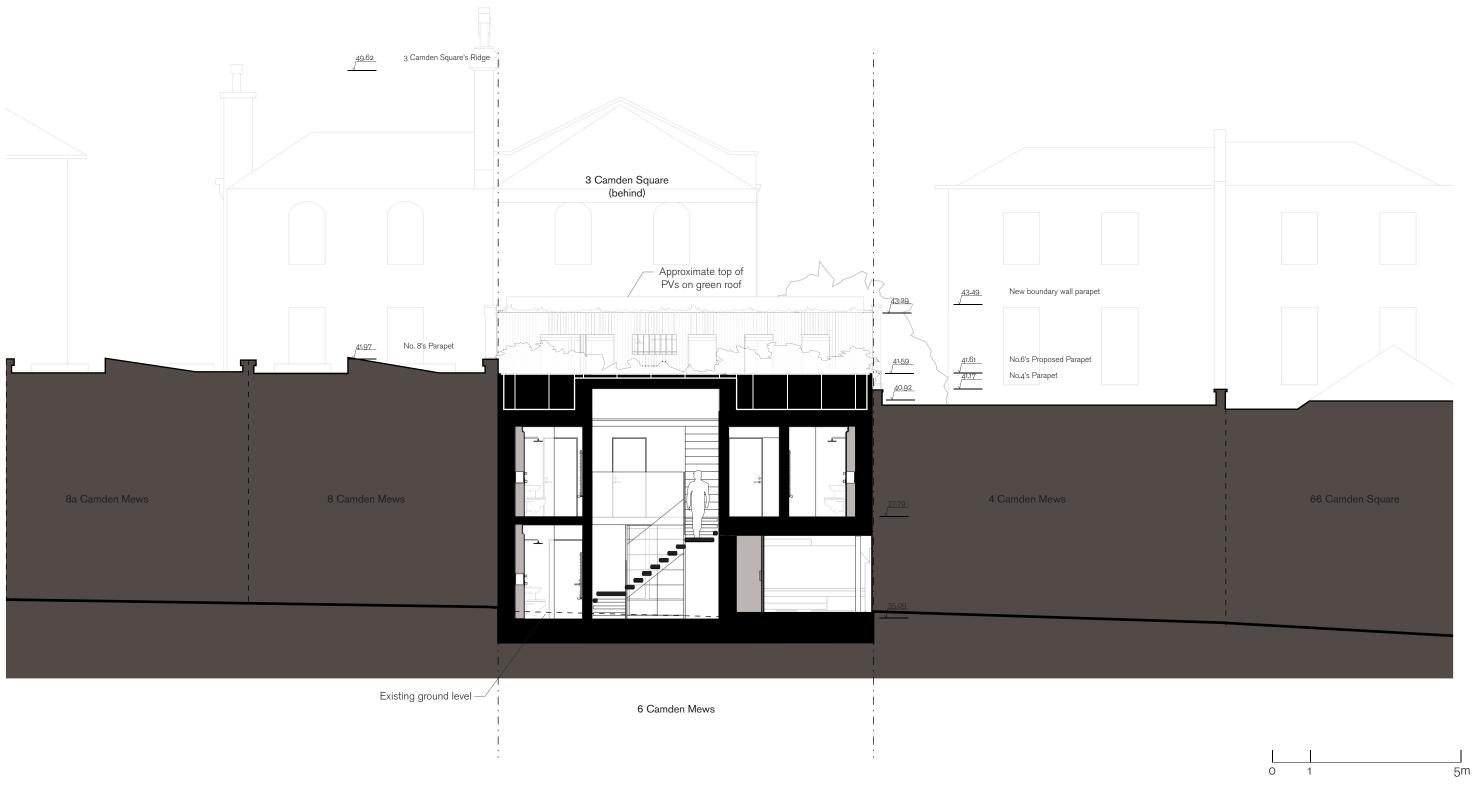

| to consultants' drawings for details and setting out                                                                                                                                | Е      | Planning issue                             | 27.11.15             | AW        | JB       |
| 6 | All work and materials to be in accordance with current applicable<br>statutory legislation and to comply with all relevent codes of<br>practice and British and European standards | F<br>G | Planning issue<br>Planning issue with ASHP | 01.12.15<br>04.12.15 | AW<br>JBN | JB<br>AW |

| Project:<br>Subject: | 442cm<br>6 Camde<br>Proposed |
|----------------------|------------------------------|
| Scale:               | 1:100 @                      |
| Date:                | 24/06/15                     |



| 1 | Use figured dimensions only                                                                                                          | Rev | Description              | Date     | Ву  | Chk |
|---|--------------------------------------------------------------------------------------------------------------------------------------|-----|--------------------------|----------|-----|-----|
| 2 | Do not scale from this drawing                                                                                                       | А   | Pre App Planning Advice  | 24.06.15 | JBN | JB  |
| 3 | All dimensions to be checked on site and the Architect to be<br>informed of any discrepancies before construction commences          | В   | Community Presentation   | 23.07.15 | JBN | JB  |
| 4 | All