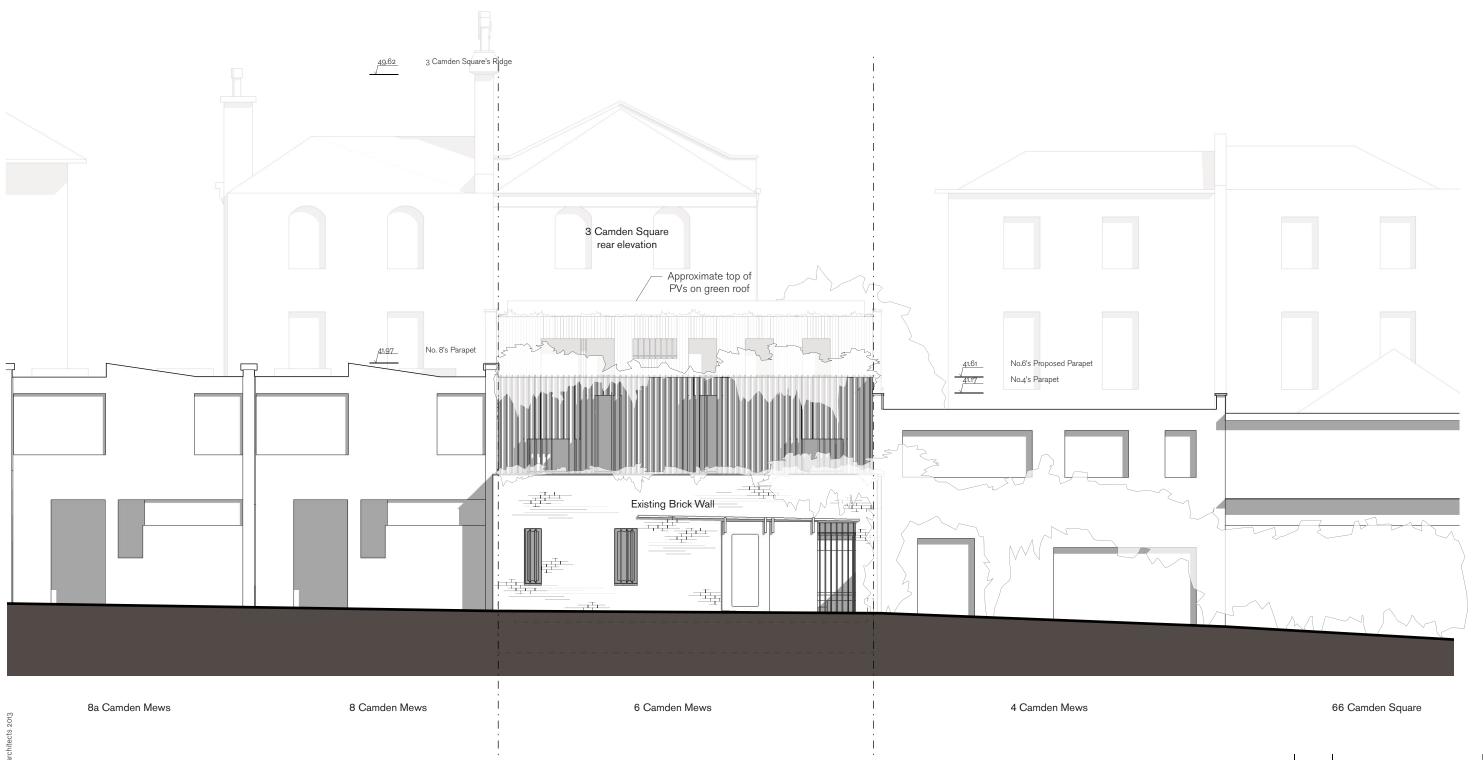

| Project: | 442cm<br>6 Camder     |
|----------|-----------------------|
| Subject: | Proposed<br>Elevation |
| Scale:   | 1:100 @ A             |
| Date:    | 24/06/15              |