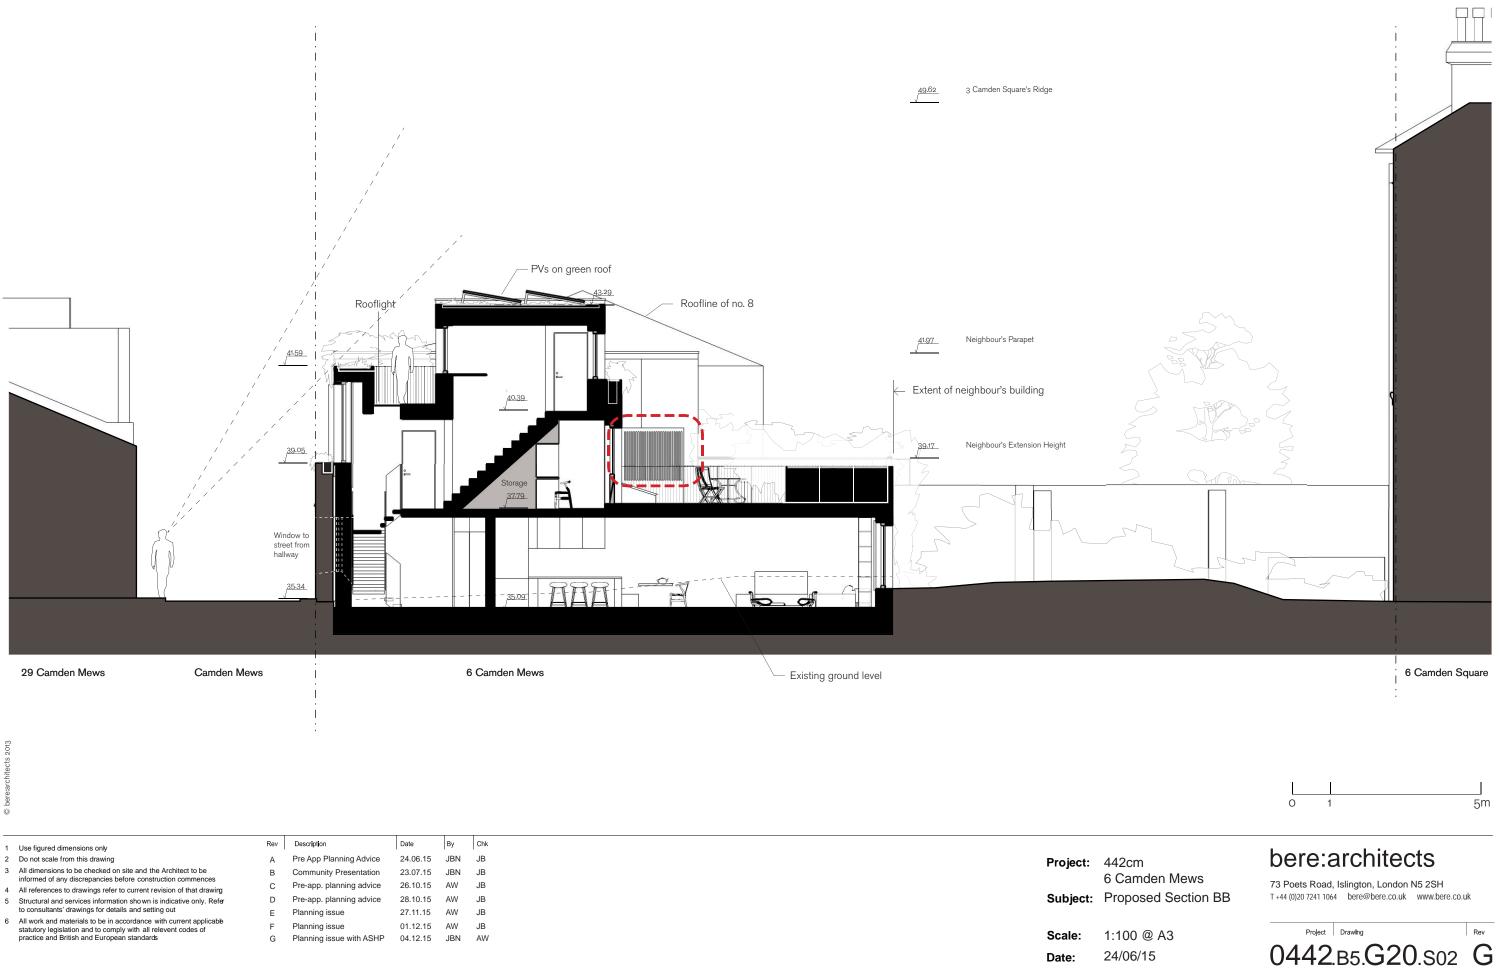

6 | All work and materials to be in accordance with current applicable<br>statutory legislation and to comply with all relevent codes of<br>practice and British and European standards | F<br>G | Planning issue<br>Planning issue with ASHP | 01.12.15<br>04.12.15 | AW<br>JBN | JB<br>AW |
|   |                                                                                                                                                                                     |        | 0                                          |                      |           |          |

| Project:<br>Subject: | 442cm<br>6 Camde<br>Propose |
|----------------------|-----------------------------|
| Scale:               | 1:100 @                     |
| Date:                | 24/06/15                    |

А3



| Use figured dimensions only                                                                                                                                                        | Rev                                                                                                                                                                                                                                                                                                                                                                                                                                                                                                         | Description