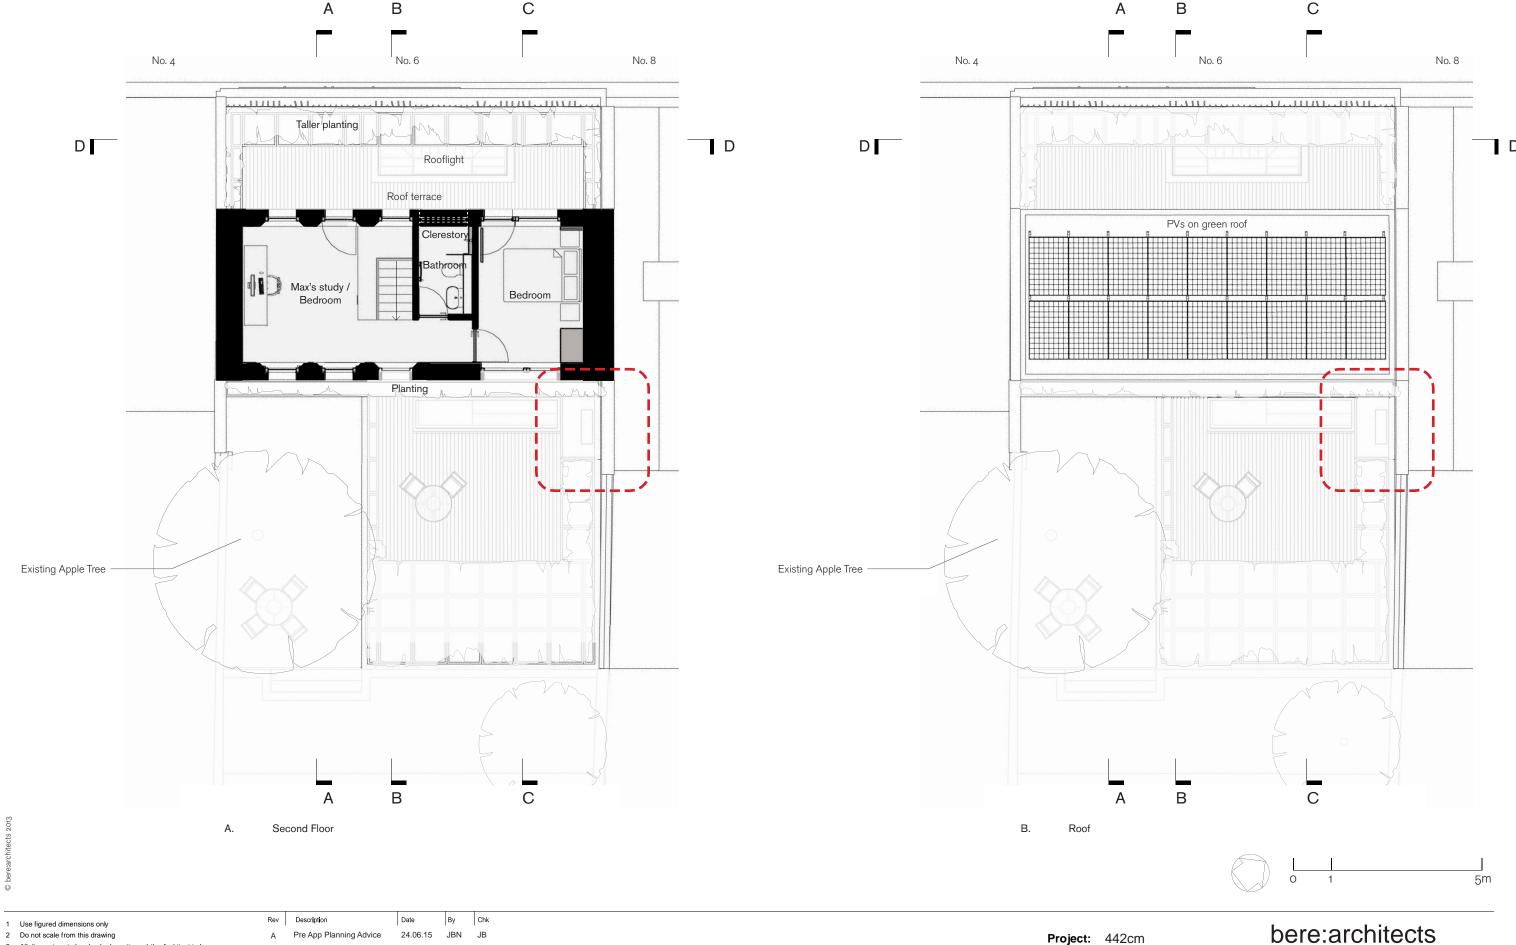

Date:

6 Camden Mews

Subject: Proposed Second Floor

and Roof Plans

24/06/15

1:100 @ A3 Scale:

73 Poets Road, Islington, London N5 2SH T +44 (0)20 7241 1064 bere@bere.co.uk www.bere.co.uk

Project Drawing Rev 0442.B5.G20.P02 G