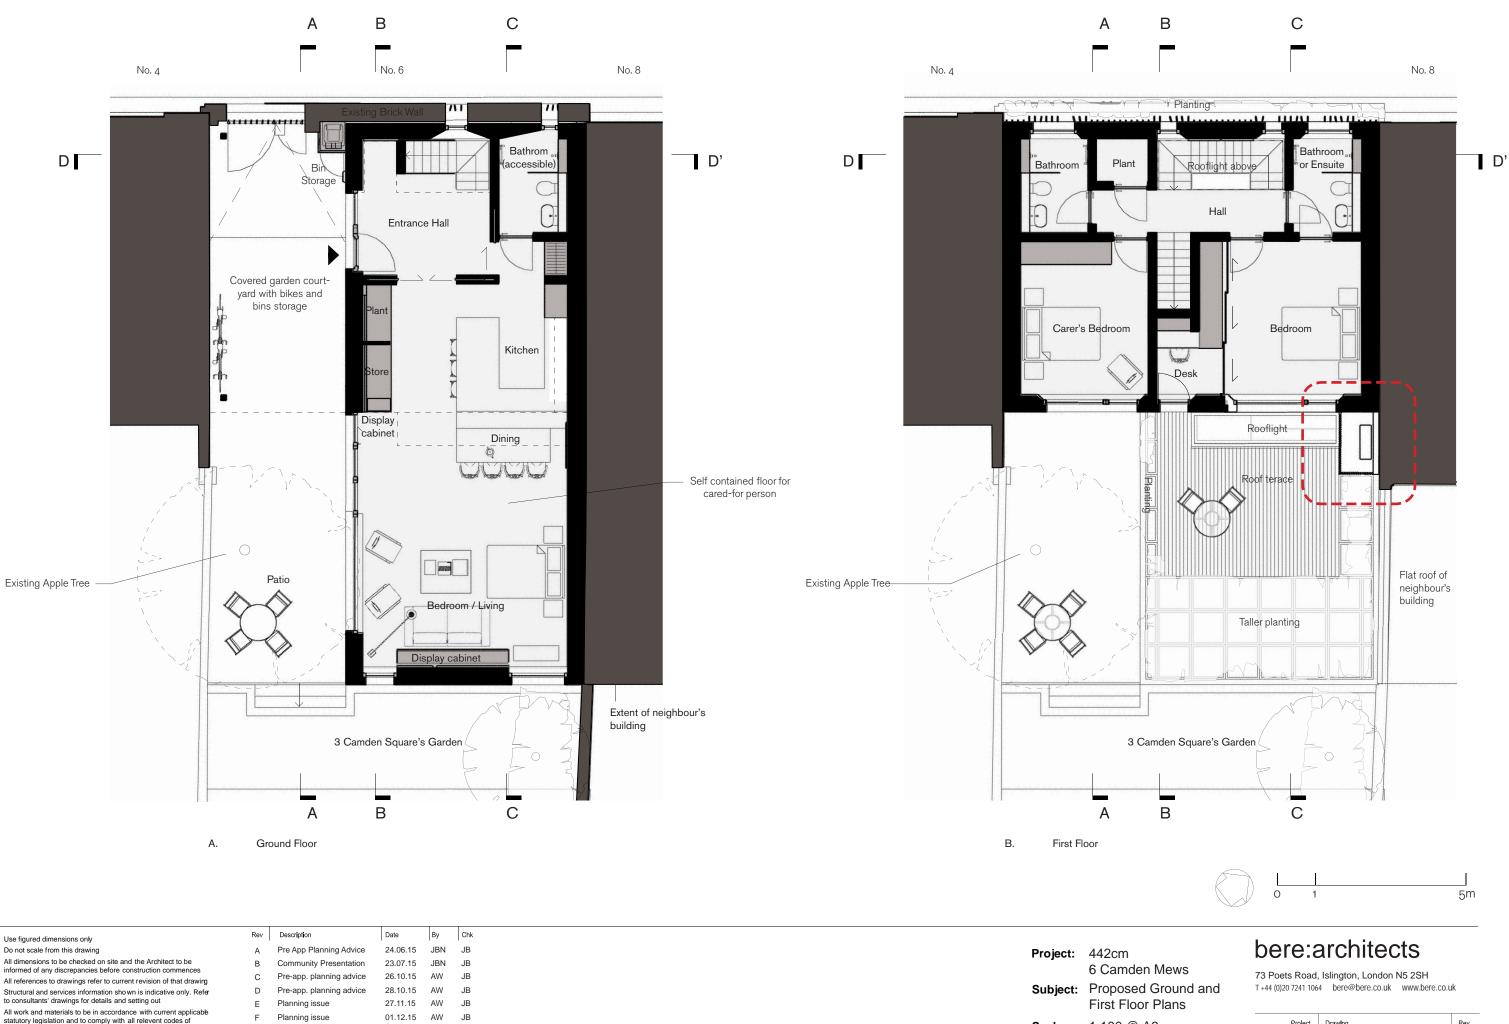

| Project:<br>Subject: | 442cm<br>6 Camde<br>Propose |
|----------------------|-----------------------------|
|                      | First Floo                  |
| Scale:               | 1:100 @                     |
| Date:                | 24/06/15                    |
|                      |                             |

А3

Project Drawing Rev 0442.B5.G20.P01 G